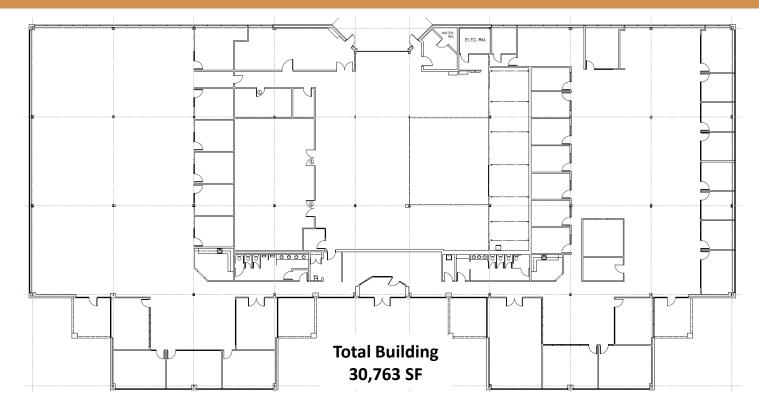

### Building Site Plan – 1965 Research Drive

Existing Floor Plan - 1965 RESEARCH DRIVE

### **Available Suites**

|               | Suite             | Space Available<br>(SF) | Lease Rate<br>(\$/SF)    | Occupancy |
|---------------|-------------------|-------------------------|--------------------------|-----------|
| 1650 RESEARCH | Suite 100         | 3,446 SF                | \$17.50 Gross + Electric | Immediate |
| 1650 RESEARCH | Suite 120         | 3,845 SF                | \$17.50 Gross + Electric | Immediate |
| 1650 RESEARCH | Suite 100/120     | 7,291 SF                | \$17.50 Gross + Electric | Immediate |
| 1650 RESEARCH | Suite 130         | 1,356 SF                | \$17.50 Gross + Electric | Immediate |
| 1650 RESEARCH | Suite 100/120/130 | 8,647 SF                | \$17.50 Gross + Electric | Immediate |
| 1650 RESEARCH | Suite 200         | 25,124 SF               | \$17.50 Gross + Electric | 6/1/2025  |
| 1650 RESEARCH | Suite 350         | 3,334 SF                | \$17.50 Gross + Electric | 90 Days   |
| 1775 RESEARCH | Entire Building   | 30,763 SF               | \$11.95 NNN              | Immediate |
| 1960 RESEARCH | Suite 200         | 3,605 SF                | \$11.95 NNN              | Immediate |
| 1965 RESEARCH | Suite 100         | 30,277 SF               | \$11.95 NNN              | 120 Days  |
| 1965 RESEARCH | Suite 150         | 8,591 SF                | \$11.95 NNN              | 120 Days  |
| 1965 RESEARCH | Entire Building   | 38,868 SF               | \$11.95 NNN              | Immediate |