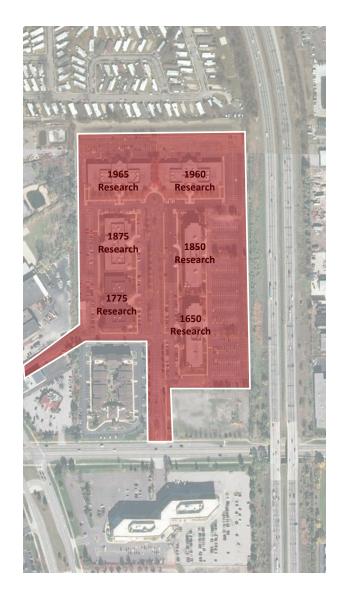

#### Building Site Plan – 1650 Research Drive

### Building Site Plan – 1775 Research Drive

Maple Research Park 1650 – 1965 Research Drive, Troy, MI

### Building Site Plan – 1965 Research Drive

Existing Floor Plan - 1965 RESEARCH DRIVE