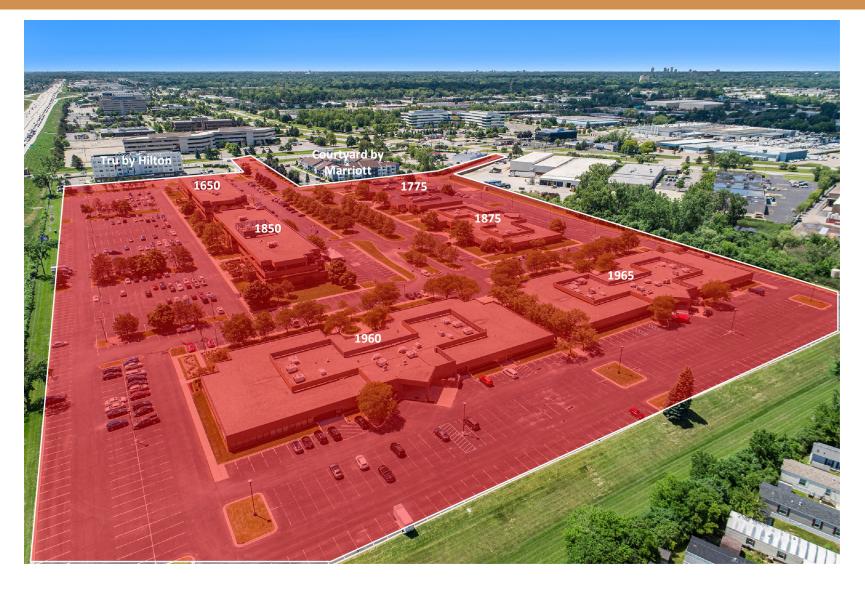

Research Park

#### For Lease



Gary P. Grochowski, SIOR Director of Agency Leasing 248 226 1856 gary.grochowski@colliers.com



Bryan Barnas Associate Vice President 248 226 1638 bryan.barnas@colliers.com

Colliers Detroit 400 W 4<sup>th</sup> Street, Suite 350 Royal Oak, MI 48067 www.colliers.com/detroit









#### Maple Research Park in Troy, Michigan

- Recently Redeveloped Technology Park
- Remodeled Building Interiors and Ready for Tenant Finishes To Suit
- Easy Access to I-75 and Ample Parking Within the Complex
- Newly Renovated Lobby and Landscaping
- Suite Options Available at 1650 Research Drive, 1775 Research Drive, 1960 Research Drive and 1965 Research Drive
- Great I-75 Visibility and Signage Opportunity

### **Interior Property Photos**











### **Aerial Map**





#### **Property Location**





#### Building Site Plan – 1650 Research Drive





#### Building Site Plan – 1650 Research Drive





### Building Site Plan – 1775 Research Drive









Maple Research Park 1650 – 1965 Research Drive, Troy, MI

### Building Site Plan – 1965 Research Drive





Existing Floor Plan - 1965 RESEARCH DRIVE





#### **Nearby Merchants**





### **Available Suites**





|               | Suite             | Space Available<br>(SF) | Lease Rate<br>(\$/SF)    | Occupancy |
|---------------|-------------------|-------------------------|--------------------------|-----------|
| 1650 RESEARCH | Suite 100         | 3,446 SF                | \$17.50 Gross + Electric | Immediate |
| 1650 RESEARCH | Suite 120         | 3,845 SF                | \$17.50 Gross + Elect