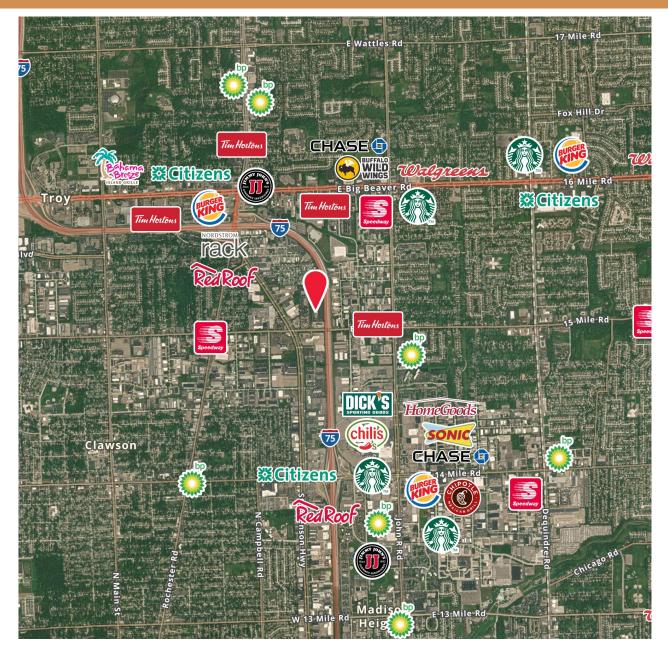

Redeveloped Technology Park
- Remodeled Building Interiors and Ready for Tenant Finishes To Suit
- Easy Access to I-75 and Ample Parking Within the Complex
- Newly Renovated Lobby and Landscaping
- Suite Options Available at 1650 Research Drive, 1775 Research Drive, 1960 Research Drive and 1965 Research Drive
- Great I-75 Visibility and Signage Opportunity

### **Interior Property Photos**











### **Aerial Map**





#### **Property Location**





#### Building Site Plan – 1650 Research Drive





#### Building Site Plan – 1650 Research Drive





### Building Site Plan – 1775 Research Drive









Maple Research Park 1650 – 1965 Research Drive, Troy, MI

### Building Site Plan – 1965 Research Drive





Existing Floor Plan - 1965 RESEARCH DRIVE





#### **Nearby Merchants**





### **Available Suites**





|               | Suite             | Space Available<br>(SF) | Lease Rate<br>(\$/SF)    | Occupancy |
|---------------|-------------------|-------------------------|--------------------------|-----------|
| 1650 RESEARCH | Suite 100         | 3,446 SF                | \$17.50 Gross + Electric | Immediate |
| 1650 RESEARCH | Suite 120         | 3,845 SF                | \$17.50 Gross + Electric | Immediate |
| 1650 RESEARCH | Suite 100/120     | 7,291 SF                | \$17.50 Gross + Electric | Immediate |
| 1650 RESEARCH | Suite 130         | 1,356 SF                | \$17.50 Gross + Electric | Immediate |
| 1650 RESEARCH | Suite 100/120/130 | 8,647 SF                | \$17.50 Gross + Electric | Immediate |
| 1650 RESEARCH | Suite 200         | 25,124 SF