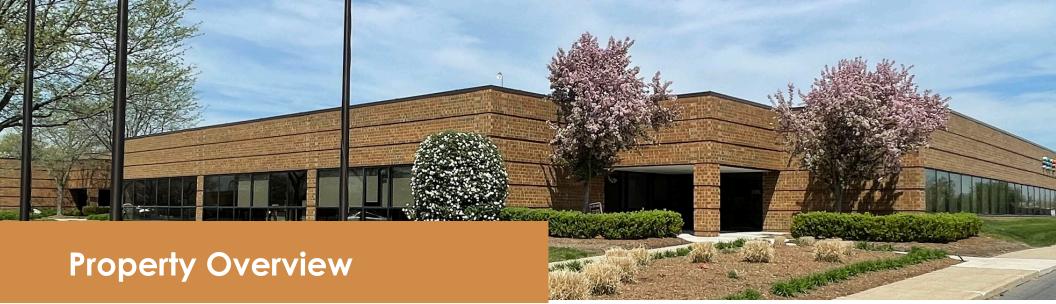

#### Maple Research Park in Troy, Michigan

- Recently Redeveloped Technology Park
- Remodeled Building Interiors and Ready for Tenant Finishes To Suit
- Easy Access to I-75 and Ample Parking Within the Complex
- Newly Renovated Lobby and Landscaping
- Suite Options Available at 1650 Research Drive, 1775 Research Drive, 1960 Research Drive and 1965 Research Drive
- Great I-75 Visibility and Signage Opportunity