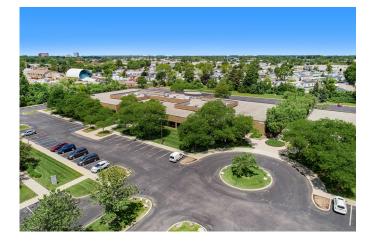

rk in Troy, Michigan

- Recently Redeveloped Technology Park
- Remodeled Building Interiors and Ready for Tenant Finishes To Suit
- Easy Access to I-75 and Ample Parking Within the Complex
- Newly Renovated Lobby and Landscaping
- Suite Options Available at 1650 Research Drive, 1775 Research Drive, 1960 Research Drive and 1965 Research Drive
- Great I-75 Visibility and Signage Opportunity

### **Interior Property Photos**











### **Aerial Map**





#### **Property Location**





#### Building Site Plan – 1650 Research Drive





#### Building Site Plan – 1650 Research Drive





### Building Site Plan – 1775 Research Drive









Maple Research Park 1650 – 1965 Research Drive, Troy, MI

### Building Site Plan – 1965 Research Drive





Existing Floor Plan - 1965 RESEARCH DRIVE





#### **Nearby Merchants**





### **Available Suites**





|               | Suite             | Space Available<br>(SF) | Lease Rate<br>(\$/SF)    | Occupancy |
|---------------|-------------------|-------------------------|--------------------------|-----------|
| 1650 RESEARCH | Suite 100         | 3,446 SF                | \$17.50 Gross + Electric | Immediate |
| 1650 RESEARCH | Suite 120         | 3,845 SF                | \$17.50 Gross + Electric | Immediate |
| 1650 RESEARCH | Suite 100/120     | 7,291 SF                | \$17.50 Gross + Electric | Immediate |
| 1650 RESEARCH | Suite 130         | 1,356 SF                | \$17.50 Gross + Electric | Immediate |
| 1650 RESEARCH | Suite 100/120/130 | 8,647 SF                | \$17.50 Gross + Electric | Immediate |
| 1650 RESEARC