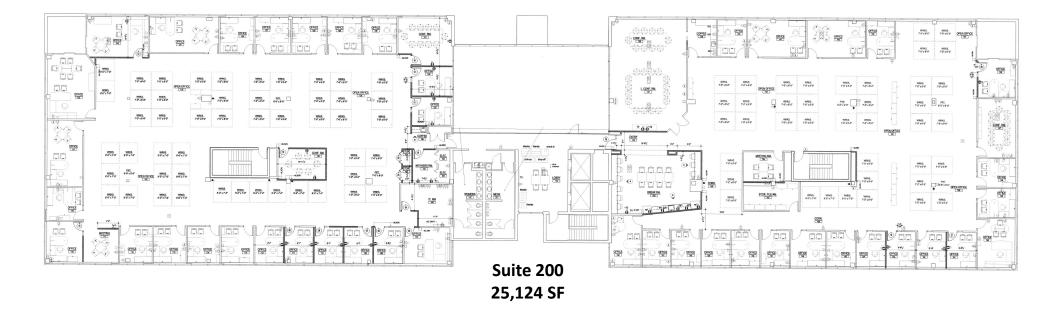

### Building Site Plan – 1775 Research Drive

Maple Research Park 1650 – 1965 Research Drive, Troy, MI

### **Available Suites**

|               | Suite             | Space Available<br>(SF) | Lease Rate<br>(\$/SF)    | Occupancy |
|---------------|-------------------|-------------------------|--------------------------|-----------|
| 1650 RESEARCH | Suite 100         | 3,446 SF                | \$17.50 Gross + Electric | Immediate |
| 1650 RESEARCH | Suite 120         | 3,845 SF                | \$17.50 Gross + Electric | Immediate |
| 1650 RESEARCH | Suite 100/120     | 7,291 SF                | \$17.50 Gross + Electric | Immediate |
| 1650 RESEARCH | Suite 130         | 1,356 SF                | \$17.50 Gross + Electric | Immediate |
| 1650 RESEARCH | Suite 100/120/130 | 8,647 SF                | \$17.50 Gross + Electric | Immediate |
| 1650 RESEARCH | Suite 200         | 25,124 SF               | \$17.50 Gross + Electric | 6/1/2025  |
| 1650 RESEARCH | Suite 350         | 3,334 SF                | \$17.50 Gross + Electric | 90 Days   |
| 1775 RESEARCH | Entire Building   | 30,763 SF               | \$11.95 NNN              | Immediate |
| 1960 RESEARCH | Suite 200         | 3,605 SF                | \$11.95 NNN              | Immediate |
| 1965 RESEARCH | Suite 100         | 30,277 SF               | \$11.95 NNN              | 120 Days  |
| 1965 RESEARCH | Suite 150         | 8,591 SF                | \$11.95 NNN              | 120 Days  |
| 1965 RESEARCH | Entire Building   | 38,868 SF               | \$11.95 NNN              | Immediate |