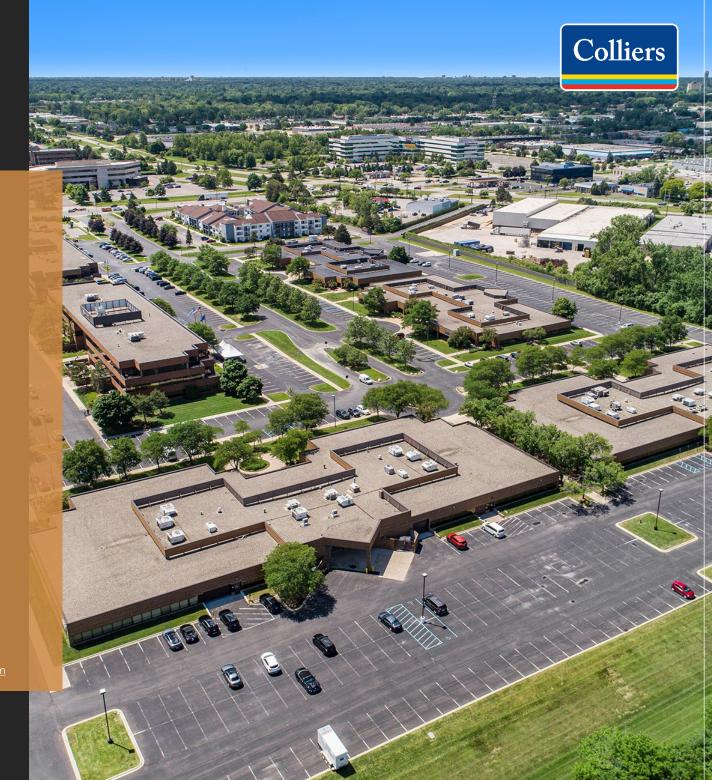

1650 – 1965 Research Drive Troy, MI

# Maple Research Park

#### For Lease



Gary P. Grochowski, SIOR Director of Agency Leasing 248 226 1856 gary.grochowski@colliers.com



Bryan Barnas Associate Vice President 248 226 1638 bryan.barnas@colliers.com

Colliers Detroit 400 W 4<sup>th</sup> Street, Suite 350 Royal Oak, MI 48067 www.colliers.com/detroit









#### Maple Research Park in Troy, Michigan

- Recently Redeveloped Technology Park
- Remodeled Building Interiors and Ready for Tenant Finishes To Suit
- Easy Access to I-75 and Ample Parking Within the Complex
- Newly Renovated Lobby and Landscaping
- Suite Options Available at 1650 Research Drive, 1775 Research Drive, 1960 Research Drive and 1965 Research Drive
- Great I-75 Visibility and Signage Opportunity

### **Interior Property Photos**











### **Aerial Map**





#### **Property Location**





#### Building Site Plan – 1650 Research Drive





#### Building Site Plan – 1650 Research Drive





### Building Site Plan – 1775 Research Drive









Maple Research Park 1650 – 1965 Research Drive, Troy, MI

### Building Site Plan – 1965 Research Drive





Existing Floor