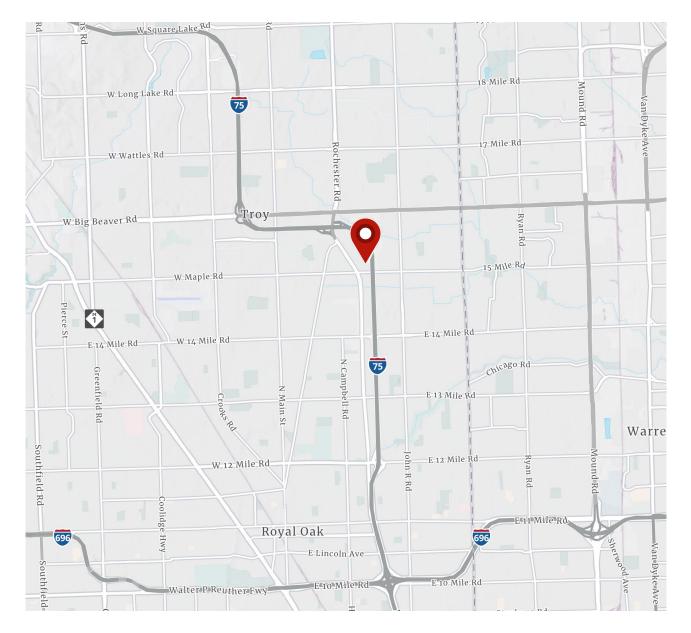

Gary P. Grochowski, SIOR Director of Agency Leasing 248 226 1856 gary.grochowski@colliers.com



Bryan Barnas Associate Vice President 248 226 1638 bryan.barnas@colliers.com

Colliers Detroit 400 W 4<sup>th</sup> Street, Suite 350 Royal Oak, MI 48067 www.colliers.com/detroit









#### Maple Research Park in Troy, Michigan

- Recently Redeveloped Technology Park
- Remodeled Building Interiors and Ready for Tenant Finishes To Suit
- Easy Access to I-75 and Ample Parking Within the Complex
- Newly Renovated Lobby and Landscaping
- Suite Options Available at 1650 Research Drive, 1775 Research Drive, 1960 Research Drive and 1965 Research Drive
- Great I-75 Visibility and Signage Opportunity

### **Interior Property Photos**











### **Aerial Map**





#### **Property Location**





#### Building Site Plan – 1650 Research Drive





#### Building Site Plan – 1650 Research Drive





### Building Site Plan – 1775 Research Drive









Maple Research Park 1650 – 1965 Research Drive, Troy, MI

### Building Site Plan – 1965 Research Drive





Existing Floor Plan - 1965 RESEARCH DRIVE





#### **Nearby Merchants**





### **Available Suites**





|               | Suite             | Space Available<br>(SF) | Lease Rate<br>(\$/SF)    | Occupancy |
|---------------|-------------------|-------------------------|--------------------------|-----------|
| 1650 RESEARCH | Suite 100         | 3,446 SF                | \$17.50 Gross + Electric | Immediate |
| 1650 RESEARCH | Suite 120         | 3,845 SF                | \$17.50 Gross + Electric | Immediate |
| 1650 RESEARC