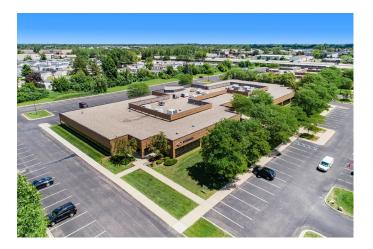

#### Maple Research Park in Troy, Michigan

- Recently Redeveloped Technology Park
- Remodeled Building Interiors and Ready for Tenant Finishes To Suit
- Easy Access to I-75 and Ample Parking Within the Complex
- Newly Renovated Lobby and Landscaping
- Suite Options Available at 1650 Research Drive, 1775 Research Drive, 1960 Research Drive and 1965 Research Drive
- Great I-75 Visibility and Signage Opportunity

#### **Property Location**