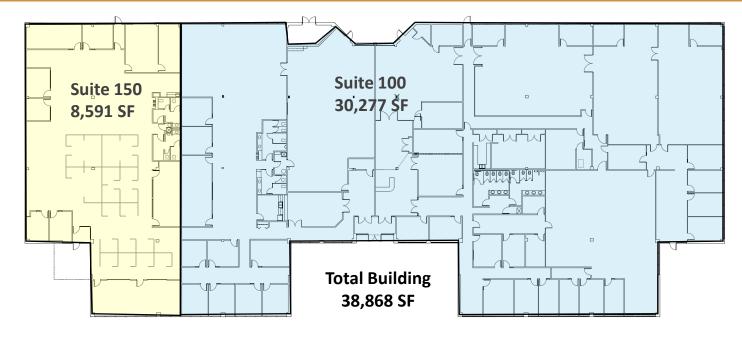

### Building Site Plan – 1965 Research Drive

Existing Floor Plan - 1965 RESEARCH DRIVE

### **Available Suites**

|               | Suite             | Space Available<br>(SF) | Lease Rate<br>(\$/SF)    | Occupancy |
|---------------|-------------------|-------------------------|--------------------------|-----------|
| 1650 RESEARCH | Suite 100         | 3,446 SF                | \$17.50 Gross + Electric | Immediate |
| 1650 RESEARCH | Suite 120         | 3,845 SF                | \$17.50 Gross + Electric | Immediate |
| 1650 RESEARCH | Suite 100/120     | 7,291 SF                | \$17.50 Gross + Electric | Immediate |
| 1650 RESEARCH | Suite 130         | 1,356 SF                | \$17.50 Gross + Electric | Immediate |
| 1650 RESEARCH | Suite 100/120/130 | 8,647 SF                | \$17.50 Gross + Electric | Immediate |
| 1650 RESEARCH | Suite 200         | 25,124 SF               | \$17.50 Gross + Electric | 6/1/2025  |
| 1650 RESEARCH | Suite 350         | 3,334 SF                | \$17.50 Gross + Electric | 90 Days   |
| 1775 RESEARCH | Entire Building   | 30,763 SF               | \$11.95 NNN              | Immediate |
| 1960 RESEARCH | Suite 200         | 3,605 SF                | \$11.95 NNN              | Immediate |
| 1965 RESEARCH | Suite 100         | 30,277 SF               | \$11.95 NNN              | 120 Days  |
| 1965 RESEARCH | Suite 150         | 8,591 SF                | \$11.95 NNN              | 120 Days  |
| 1965 RESEARCH | Entire Building   | 38,868 SF               | \$11.95 NNN              | Immediate |