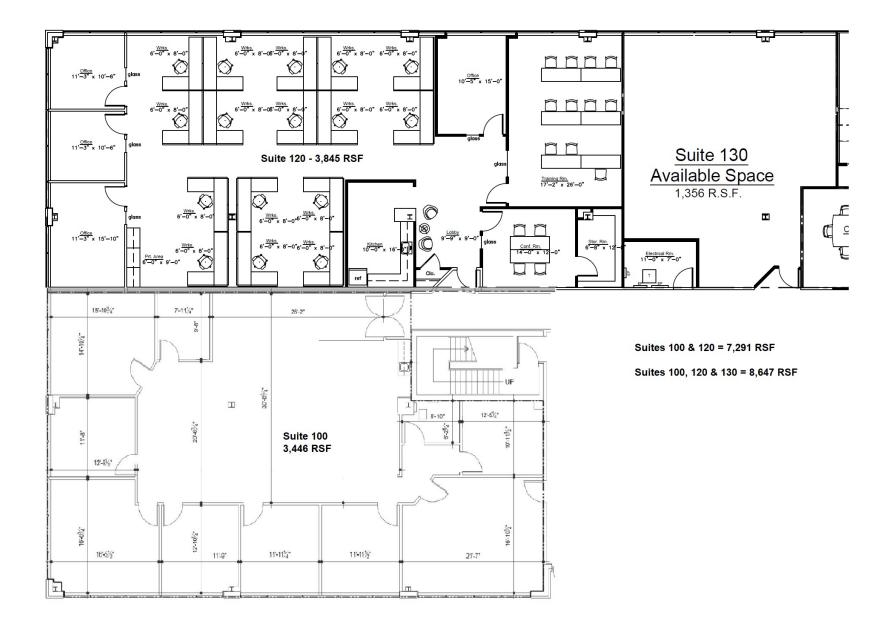

#### Building Site Plan – 1650 Research Drive

### **Available Suites**

|               | Suite             | Space Available<br>(SF) | Lease Rate<br>(\$/SF)    | Occupancy |
|---------------|-------------------|-------------------------|--------------------------|-----------|
| 1650 RESEARCH | Suite 100         | 3,446 SF                | \$17.50 Gross + Electric | Immediate |
| 1650 RESEARCH | Suite 120         | 3,845 SF                | \$17.50 Gross + Electric | Immediate |
| 1650 RESEARCH | Suite 100/120     | 7,291 SF                | \$17.50 Gross + Electric | Immediate |
| 1650 RESEARCH | Suite 130         | 1,356 SF                | \$17.50 Gross + Electric | Immediate |
| 1650 RESEARCH | Suite 100/120/130 | 8,647 SF                | \$17.50 Gross + Electric | Immediate |
| 1650 RESEARCH | Suite 200         | 25,124 SF               | \$17.50 Gross + Electric | 6/1/2025  |
| 1650 RESEARCH | Suite 350         | 3,334 SF                | \$17.50 Gross + Electric | 90 Days   |
| 1775 RESEARCH | Entire Building   | 30,763 SF               | \$11.95 NNN              | Immediate |
| 1960 RESEARCH | Suite 200         | 3,605 SF                | \$11.95 NNN              | Immediate |
| 1965 RESEARCH | Suite 100         | 30,277 SF               | \$11.95 NNN              | 120 Days  |
| 1965 RESEARCH | Suite 150         | 8,591 SF                | \$11.95 NNN              | 120 Days  |
| 1965 RESEARCH | Entire Building   | 38,868 SF               | \$11.95 NNN              | Immediate |