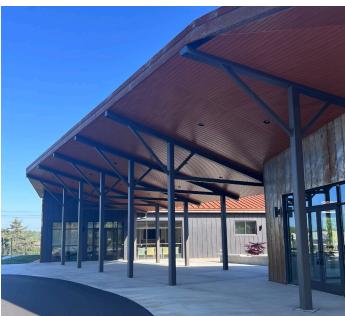

# PROPERTY PHOTOS

## PROPERTY HIGHLIGHTS

1,373 – 5,290 SF MEDICAL/ OFFICE SPACE FOR LEASE

BRAND NEW CONSTRUCTION

PROXIMITY TO GROWING AUGUSTA HEALTH SYSTEM

LARGE WINDOWS ALLOW LOTS OF NATURAL LIGHT

ACCESS TO BEAUTIFUL COURTYARD