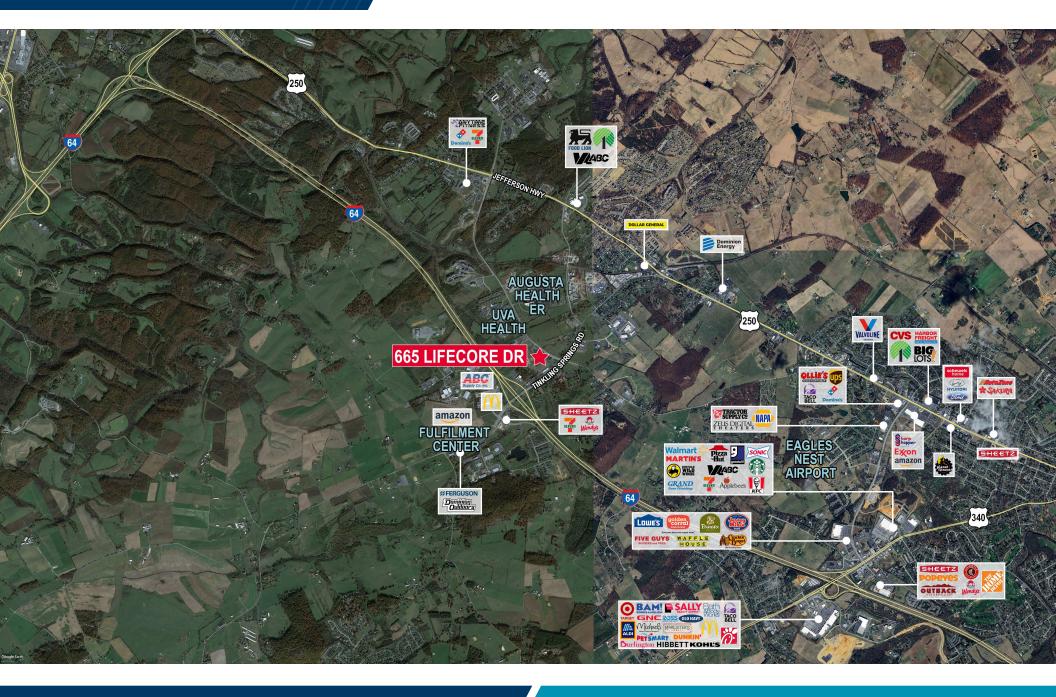

## OFFICE FOR LEASE 665 Lifecore Drive

Fishersville, VA 22939

JENNY STONER Senior Vice President 434 234 8417 jenny.stoner@thalhimer.com

MATT GREENE Vice President 434 333 0089 matt.greene@thalhimer.com JOSI WILLIAMS Associate 434 333 6991 josi.williams@thalhimer.com

1,373 – 5,290 SF AVAILABLE





## PROPERTY HIGHLIGHTS



1,373 – 5,290 SF MEDICAL/ OFFICE SPACE FOR LEASE



BRAND NEW CONSTRUCTION



PROXIMITY TO GROWING AUGUSTA HEALTH SYSTEM



LARGE WINDOWS ALLOW LOTS OF NATURAL LIGHT



ACCESS TO BEAUTIFUL COURTYARD



AMPLE PARKING AVAILABLE ONSITE

JOIN NEIGHBORING TENANT, VIRGINIA RETINA CONSULTANTS



# PROPERTY PHOTOS









#### PROPERTY LOCATION



## POTENTIAL DEMISING OPTIONS

WHOLE SPACE: 5,290 SF

**SPACE A:** 1,373 SF

**SPACE B:** 2,171 SF

**SPACE C:** 1,746 SF



600 E Water Street Suite C Charlottesville, VA 22902 *www.thalhimer.com* 



Independently Owned and Operated / A Member of the Cushman & Wakefield Alliance

Cushman Wakefield | Thalhimer ©2024. No warranty or representation, express or implied, is made to the accuracy or completeness of the information contained herein, and same is submitted subject to errors, omissions, change of price, rental or other conditions, withdrawal without notice, and to any special listing conditions, imposed by the property owner(s). As applicable, we make no representation as to the condition of the property (or properties) in question.