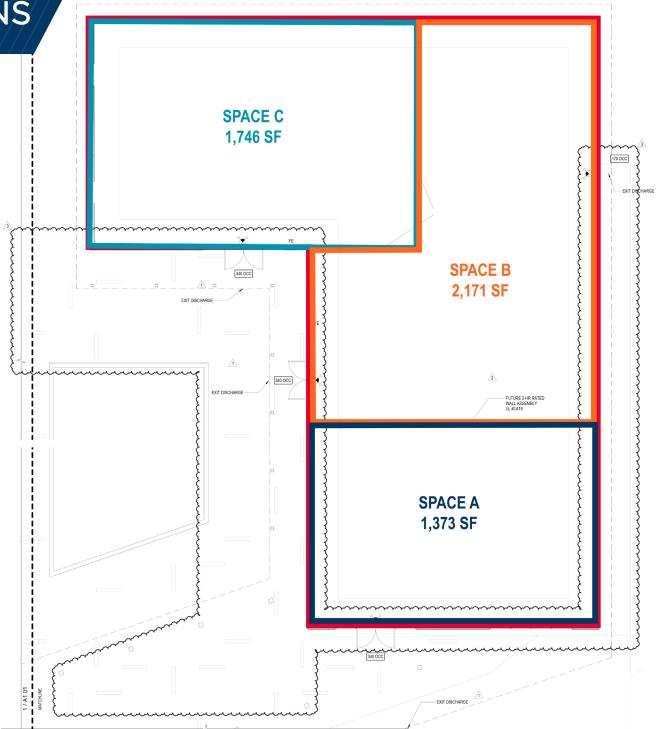

## POTENTIAL DEMISING OPTIONS

WHOLE SPACE: 5,290 SF

**SPACE A:** 1,373 SF

**SPACE B:** 2,171 SF

**SPACE C:** 1,746 SF

600 E Water Street Suite C Charlottesville, VA 22902 *www.thalhimer.com* 

Independently Owned and Operated / A Member of the Cushman & Wakefield Alliance