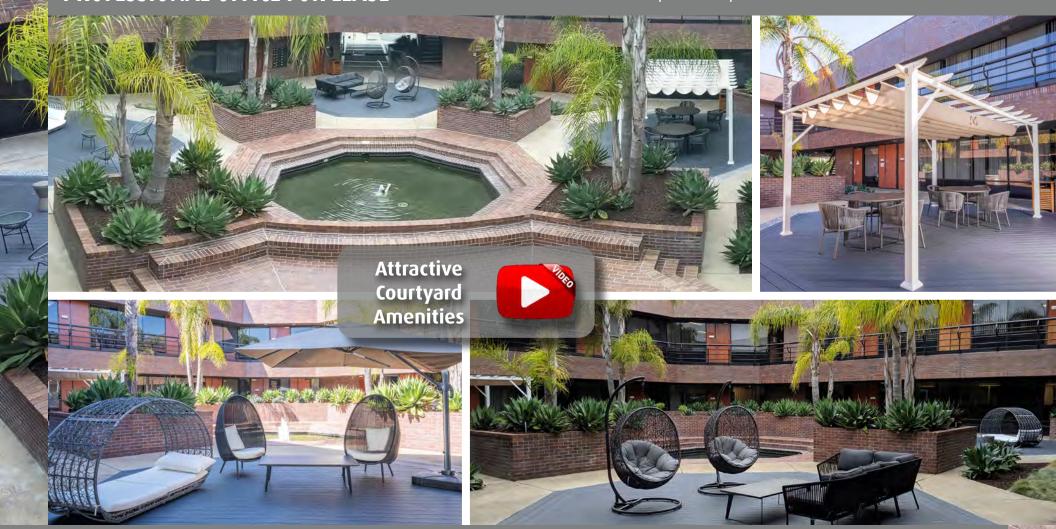

# GOVERNOR PLAZA PROFESSIONAL OFFICE FOR LEASE 5151 SHOREHAM PLACE, SAN DIEGO, CA 92122

COMMERCIAL ASSET ADVISORS

858. 360. 3000 | caacre.com

\* Example suite pictured, may not represent actual suite available