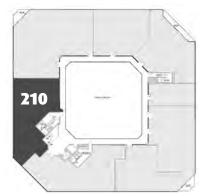

### **SUITE 210 | 2,760 SF**

- Reception, Storage, Kitchen
- 8 Offices, Conference Room
- Available with 60 days notice
- \$ Call For Details

**SECOND FLOOR** 

**PROSPACE IN 3D** 

858.360.3000 | caacre.com