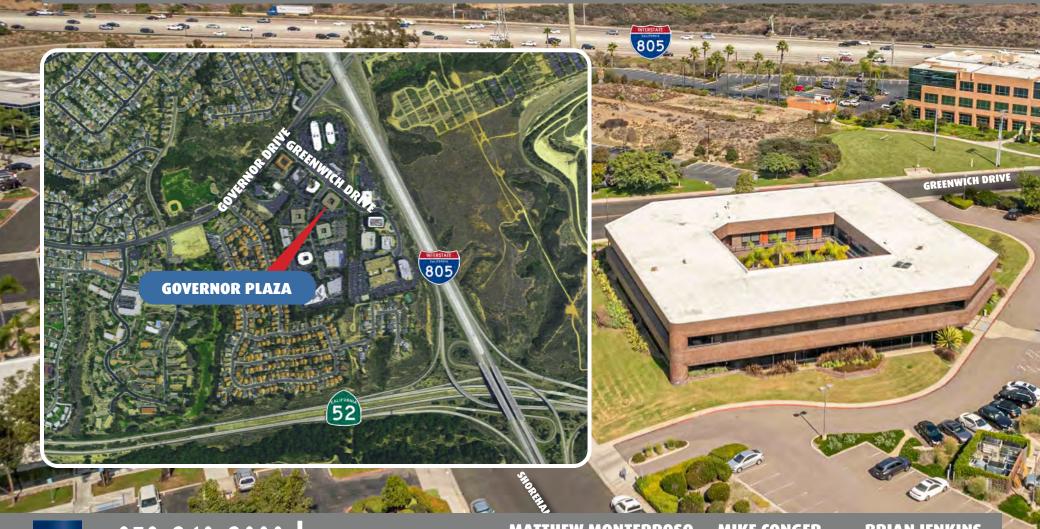

PROFESSIONAL OFFICE FOR LEASE

5151 SHOREHAM PLACE, SAN DIEGO, CA 92122



1,834 - 2,760 SF PROFESSIONAL OFFICE SUITES AVAILABLE





858. 360. 3000 | caacre.com

**MATTHEW MONTERROSO** 

Senior Vice President Matt@caacre.com Lic # 02073919

**MIKE CONGER** 

Principal Mike@caacre.com Lic # 01381193

**BRIAN JENKINS** 

PROFESSIONAL OFFICE FOR LEASE

5151 SHOREHAM PLACE, SAN DIEGO, CA 92122







858. 360. 3000 | caacre.com

### **MATTHEW MONTERROSO**

Senior Vice President Matt@caacre.com Lic # 02073919

### **MIKE CONGER**

Principal Mike@caacre.com Lic # 01381193

### **BRIAN JENKINS**

PROFESSIONAL OFFICE FOR LEASE

5151 SHOREHAM PLACE, SAN DIEGO, CA 92122







858. 360. 3000 | caacre.com

### **MATTHEW MONTERROSO**

Senior Vice President Matt@caacre.com Lic # 02073919

### MIKE CONGER

Principal Mike@caacre.com Lic # 01381193

### **BRIAN JENKINS**









# GOVERNOR PLAZA PROFESSIONAL OFFICE FOR LEASE 5151 SHOREHAM PLACE, SAN DIEGO, CA 92122

COMMERCIAL ASSET ADVISORS





858. 360. 3000 | caacre.com

\* Example suite pictured, may not represent actual suite available

### **MATTHEW MONTERROSO**

**FIRST FLOOR** 

Senior Vice President Matt@caacre.com Lic # 02073919

### **MIKE CONGER**

Principal Mike@caacre.com Lic # 01381193

### **BRIAN JENKINS**









COMMERCIAL ASSET ADVISORS

PROFESSIONAL OFFICE FOR LEASE

5151 SHOREHAM PLACE, SAN DIEGO, CA 92122





858. 360. 3000 | caacre.com

### **MATTHEW MONTERROSO**

Senior Vice President