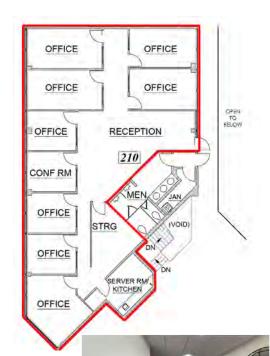

### **SUITE 210 | 2,760 SF**

- Reception, Storage, Kitchen
- 8 Offices, Conference Room
- Available with 60 days notice
- \$ Call For Details

**SECOND FLOOR** 

**PROSPACE IN 3D** 

858.360.3000 | caacre.com