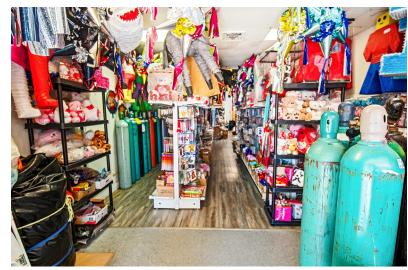

adway, Ste. 312 Long Beach, CA 90802 Company BRE #01330395 www.cbcblair.com



# **BUILDING DESCRIPTION**

**ADDRESS:** 14000 PIONEER BLVD.

NORWALK, CA 90650

**SALE PRICE:** \$2,125,000

PRICE PSF: \$305 PSF

**BUILDING SIZE:** 6,966 SF

**LOT SIZE:** 10,098 SF

**ZONING:** NOC3

**APN:** 8054-020-008

YEAR BUILT: 1955

**ACTUAL CAP RATE:** 4.54%

**PRO FORMA CAP RATE:** 7.51%

# **PROPERTY HIGHLIGHTS**

- Densely populated neighborhood
- Near 605, 205 and 5 Freeways
- Directly across from Norwalk Square
- High traffic counts: +/- 21,000 avg. CPD
- All tenants are one short-term leases



For more information contact:

### PATRICK MICHEL

CBC Blair | Vice President T: 323.594.0284 | O: 562.548.7414 BRE #01924800 Patrick@cbcblair.com

# **COLDWELL BANKER COMMERCIAL**

# **PHOTOS**











For more information contact:

# **PATRICK MICHEL**

CBC Blair | Vice President T: 323.594.0284 | O: 562.548.7414 BRE #01924800 Patrick@cbcblair.com

# **COLDWELL BANKER COMMERCIAL**

# **RENT ROLL**

| Address            | Tenant                  | SF            | Rent        | Rent PSF |      | Expiration     | Annual Increase    |  |
|--------------------|-------------------------|---------------|-------------|----------|------|----------------|--------------------|--|
| 13936              | Infinity Discount Group | 1,200         | \$<br>1,400 | \$       | 1.17 | Month-to-Month |                    |  |
| 13938              | Beauty Vault            | 1,150         | \$<br>1,365 | \$       | 1.19 | Month-to-Month |                    |  |
| 13940              | Ayala Tax