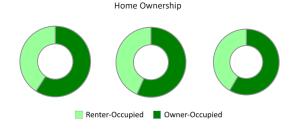

#### **Consumer Profile Report**

STI: PopStats, 2023 Q4

|                             | 1 Mile |       | 3 Mile  | s     | 5 Miles |       |
|-----------------------------|--------|-------|---------|-------|---------|-------|
| •                           |        |       |         |       |         |       |
| Family Structure (2023)     | 7,984  |       | 51,821  |       | 153,643 |       |
| Single - Male               | 681    | 8.5%  | 3,579   | 6.9%  | 10,513  | 6.8%  |
| Single - Female             | 1,028  | 12.9% | 6,788   | 13.1% | 20,458  | 13.3% |
| Single Parent - Male        | 360    | 4.5%  | 2,115   | 4.1%  | 5,719   | 3.7%  |
| Single Parent - Female      | 702    | 8.8%  | 4,319   | 8.3%  | 12,768  | 8.3%  |
| Married w/ Children         | 2,216  | 27.8% | 15,041  | 29.0% | 43,976  | 28.6% |
| Married w/out Children      | 2,995  | 37.5% | 19,979  | 38.6% | 60,209  | 39.2% |
| Household Size (2023)       |        |       |         |       |         |       |
| 1 Person                    | 1,334  | 13.8% | 9,940   | 15.4% | 29,607  | 15.4% |
| 2 Persons                   | 2,061  | 21.3% | 14,887  | 23.0% | 46,206  | 24.0% |
| 3 Persons                   | 1,656  | 17.2% | 11,720  | 18.1% | 36,427  | 18.9% |
| 4 Persons                   | 1,894  | 19.6% | 12,131  | 18.7% | 36,493  | 19.0% |
| 5+ Persons                  | 2,708  | 28.1% | 16,049  | 24.8% | 43,529  | 22.6% |
| Home Ownership (2023)       | 9,652  |       | 64,726  |       | 192,263 |       |
| Owners                      | 5,713  | 59.2% | 36,617  | 56.6% | 112,292 | 58.4% |
| Renters                     | 3,939  | 40.8% | 28,108  | 43.4% | 79,971  | 41.6% |
| Components of Change (2023) |        |       |         |       |         |       |
| Births                      | 406    | 1.2%  | 2,490   | 1.1%  | 7,049   | 1.1%  |
| Deaths                      | 239    | 0.7%  | 1,624   | 0.7%  | 4,719   | 0.7%  |
| Migration                   | -113   | -0.3% | -916    | -0.4% | -3,049  | -0.5% |
| Unemployment Rate (2023)    |        | 4.1%  |         | 5.5%  |         | 4.8%  |
| Employment, Pop 16+ (2023)  | 28,627 |       | 184,001 |       | 530,860 |       |
| Armed Services              | 64     | 0.2%  | 259     | 0.1%  | 501     | 0.1%  |
| Civilian                    | 18,161 | 63.4% | 116,834 | 63.5% | 340,951 | 64.2% |
| Employed                    | 17,411 | 60.8% | 110,260 | 59.9% | 324,483 | 61.1% |
| Unemployed                  | 750    | 2.6%  | 6,574   | 3.6%  | 16,468  | 3.1%  |
| Not in Labor Force          | 10,466 | 36.6% | 67,167  | 36.5% | 189,909 | 35.8% |
| Businesses                  |        |       |         |       |         |       |
| Establishments              | 1,031  |       | 9,034   |       | 26,424  |       |
| Employees (FTEs)            | 9,770  |       | 84,755  |       | 242,042 |       |