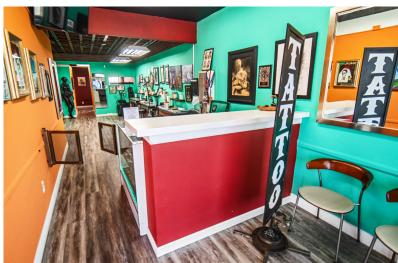

roadway, Ste. 312 Long Beach, CA 90802 Company BRE #01330395 www.cbcblair.com



# **BUILDING DESCRIPTION**

**ADDRESS:** 14000 PIONEER BLVD.

NORWALK, CA 90650

**SALE PRICE:** \$2,125,000

PRICE PSF: \$305 PSF

**BUILDING SIZE:** 6,966 SF

**LOT SIZE:** 10,098 SF

**ZONING:** NOC3

**APN:** 8054-020-008

YEAR BUILT: 1955

**ACTUAL CAP RATE:** 4.54%

**PRO FORMA CAP RATE:** 7.51%

# **PROPERTY HIGHLIGHTS**

- Densely populated neighborhood
- Near 605, 205 and 5 Freeways
- Directly across from Norwalk Square
- High traffic counts: +/- 21,000 avg. CPD
- All tenants are one short-term leases



For more information contact:

### PATRICK MICHEL

CBC Blair | Vice President T: 323.594.0284 | O: 562.548.7414 BRE #01924800 Patrick@cbcblair.com

# **COLDWELL BANKER COMMERCIAL**

# **PHOTOS**











For more information contact:

# **PATRICK MICHEL**

CBC Blair | Vice President T: 323.594.0284 | O: 562.548.7414 BRE #01924800 Patrick@cbcblair.com

# **COLDWELL BANKER COMMERCIAL**

# **RENT ROLL**

| Address            | Tenant                  | SF            | Rent        | Rent PSF |      | Expiration     | Annual Increase    |  |
|--------------------|-------------------------|---------------|-------------|----------|------|----------------|--------------------|--|
| 13936              | Infinity Discount Group | 1,200         | \$<br>1,400 | \$       | 1.17 | Month-to-Month |                    |  |
| 13938              | Beauty Vault            | 1,150         | \$<br>1,365 | \$       | 1.19 | Month-to-Month |                    |  |
| 13940              | Ayala Tax