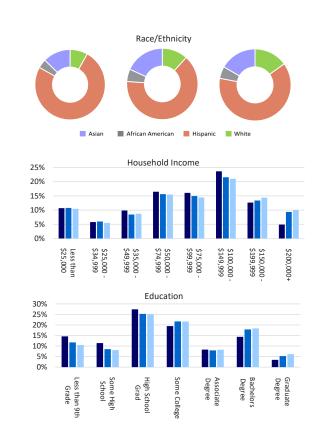

#### **Consumer Profile Report**

STI: PopStats, 2023 Q4

|                           | 1 Mile |       | 3 Mile  | es    | 5 Miles |       |
|---------------------------|--------|-------|---------|-------|---------|-------|
|                           |        |       |         |       |         |       |
| Current                   |        |       |         |       |         |       |
| 2023 Population           | 35,240 |       | 224,609 |       | 647,882 |       |
| 2028 Projected Population | 35,464 |       | 226,496 |       | 653,229 |       |
| Pop Growth (%)            | 0.6%   |       | 0.8%    |       | 0.8%    |       |
| 2023 Households           | 9,652  |       | 64,726  |       | 192,263 |       |
| 2028 Projected Households | 9,710  |       | 65,262  |       | 193,841 |       |
| HH Growth (%)             | 0.6%   |       | 0.8%    |       | 0.8%    |       |
| Census Year               |        |       |         |       |         |       |
| 2000 Population           | 36,281 |       | 221,931 |       | 637,040 |       |
| 2010 Population           | 35,807 |       | 226,179 |       | 652,885 |       |
| Pop Growth (%)            | -1.3%  |       | 1.9%    |       | 2.5%    |       |
| 2000 Households           | 9,389  |       | 61,650  |       | 186,026 |       |
| 2010 Households           | 9,801  |       | 65,104  |       | 193,645 |       |
| HH Growth (%)             | 4.4%   |       | 5.6%    |       | 4.1%    |       |
| Total Population by Age   |        |       |         |       |         |       |
| Average Age (2023)        | 38.9   |       | 39.9    |       | 40.0    |       |
| Children (2023)           |        |       |         |       |         |       |
| 0 - 4 Years               | 1,984  |       | 12,314  |       | 34,969  |       |
| 5 - 9 Years               | 1,965  |       | 11,918  |       | 34,508  |       |
| 10-13 Years               | 1,737  |       | 10,679  |       | 30,773  |       |
| 14-17 Years               | 1,902  |       | 11,583  |       | 33,829  |       |
| Adults (2023)             |        |       |         |       |         |       |
| 18 to 22                  | 1,985  | 5.6%  | 12,104  | 5.4%  | 35,426  | 5.5%  |
| 22 to 25                  | 1,528  | 4.3%  | 9,255   | 4.1%  | 27,130  | 4.2%  |
| 25 to 35                  | 5,370  | 15.2% | 32,912  | 14.7% | 91,833  | 14.2% |
| 35 to 45                  | 4,791  | 13.6% | 30,299  | 13.5% | 86,775  | 13.4% |
| 45 to 55                  | 4,484  | 12.7% | 28,652  | 12.8% | 83,859  | 12.9% |
| 55 to 65                  | 4,109  | 11.7% | 27,599  | 12.3% | 80,476  | 12.4% |
| 65 to 75                  | 3,158  | 9.0%  | 21,485  | 9.6%  | 62,380  | 9.6%  |
| 75 to 85                  | 1,585  | 4.5%  | 11,348  | 5.1%  | 33,082  | 5.1%  |
| 85 +                      | 641    | 1.8%  | 4,461   | 2.0%  | 12,842  | 2.0%  |

#### **Consumer Profile Report**

STI: PopStats, 2023 Q4

|                                     | 1 Mile    |       | 3 Miles   |       | 5 Miles   |       |
|-------------------------------------|-----------|-------|-----------|-------|-----------|-------|
| ı                                   |           |       |           |       |           |       |
| Population by Race/Ethnicity (2023) |           |       |           |       |           |       |
| White, Non-Hispanic                 | 2,797     | 7.9%  | 25,480    | 11.3% | 94,346    | 14.6% |
| Hispanic                            | 25,852    | 73.4% | 140,015   | 62.3% | 394,033   | 60.8% |
| Black                               | 1,424     | 4.0%  | 12,244    | 5.5%  | 33,877    | 5.2%  |
| Asian                               | 4,392     | 12.5% | 39,670    | 17.7% | 104,267   | 16.1% |
| Language at Home (2023)             | 33,256    |       | 212,295   |       | 612,912   |       |
| Spanish                             | 18,527    | 55.7% | 99,259    | 46.8% | 265,772   | 43.4% |
| Asian Language                      | 1,622     | 4.9%  | 14,037    | 6.6%  | 43,134    | 7.0%  |
| Ancestry (2023)                     |           |       |           |       |           |       |
| American Indian (ancestry)          | 88        | 0.2%  | 534       | 0.2%  | 1,350     | 0.2%  |
| Hawaiin (ancestry)                  | 104       | 0.3%  | 935       | 0.4%  | 2,561     | 0.4%  |
| Household Income (2023)             |           |       |           |       |           |       |
| Per Capita Income                   | \$27,421  |       | \$31,411  |       | \$33,739  |       |
| Average HH Income                   | \$100,112 |       | \$109,000 |       | \$113,692 |       |
| Median HH Income                    | \$85,070  |       | \$89,329  |       | \$91,216  |       |
| Less than \$25,000                  | 1,032     | 10.7% | 6,967     | 10.8% | 20,078    | 10.4% |
| \$25,000 - \$34,999                 | 556       | 5.8%  | 3,856     | 6.0%  | 10,546    | 5.5%  |
| \$35,000 - \$49,999                 | 949       | 9.8%  | 5,448     | 8.4%  | 16,722    | 8.7%  |
| \$50,000 - \$74,999                 | 1,589     | 16.5% | 10,117    | 15.6% | 29,689    | 15.4% |
| \$75,000 - \$99,999                 | 1,551     | 16.1% | 9,665     | 14.9% | 27,796    | 14.5% |
| \$100,000 - \$149,999               | 2,285     | 23.7% | 13,969    | 21.6% | 40,490    | 21.1% |
| \$150,000 - \$199,999               | 1,220     | 12.6% | 8,653     | 13.4% | 27,663    | 14.4% |
| \$200,000+                          | 470       | 4.9%  | 6,050     | 9.3%  | 19,280    | 10.0% |
| Education (2023)                    | 24,140    |       | 156,756   |       | 451,246   |       |
| Less than 9th Grade                 | 3,525     | 14.6% | 18,420    | 11.8% | 47,337    | 10.5% |
| Some High School                    | 2,759     | 11.4% | 13,340    | 8.5%  | 36,512    | 8.1%  |
| High School Grad                    | 6,614     | 27.4% | 39,559    | 25.2% | 113,291   | 25.1% |
| Some College                        | 4,699     | 19.5% | 33,989    | 21.7% | 97,627    | 21.6% |
| Associate Degree                    | 2,013     | 8.3%  | 12,434    | 7.9%  | 37,411    | 8.3%  |
| Bachelors Degree                    | 3,473     | 14.4% | 28,069    | 17.9% | 82,874    | 18.4% |
| Graduate Degree                     | 829       | 3.4%  | 8,217     | 5.2%  | 27,817    | 6.2%  |