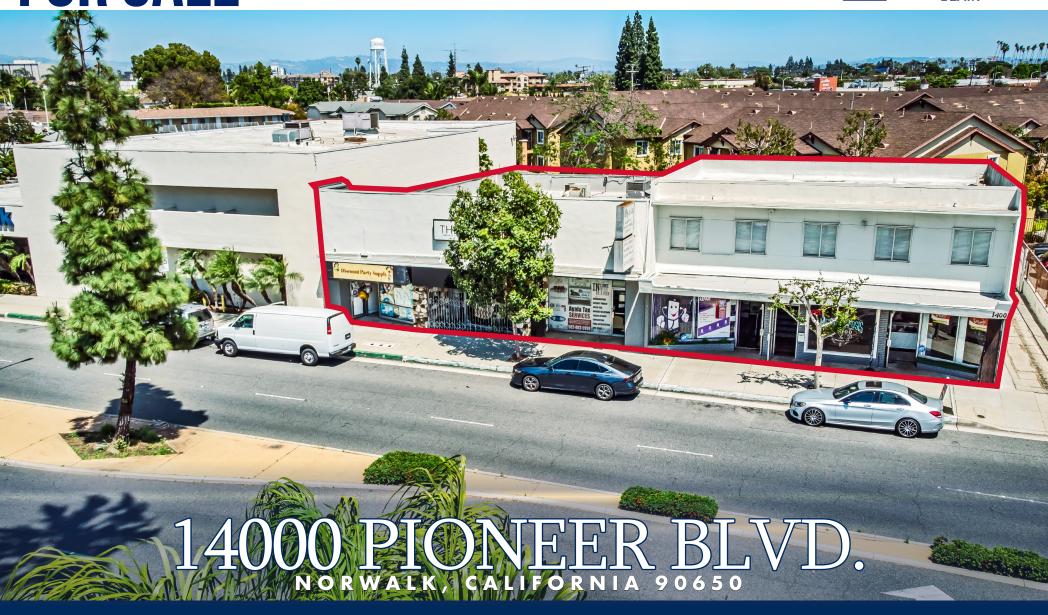

# **BUILDING DESCRIPTION**

**ADDRESS:** 14000 PIONEER BLVD.

NORWALK, CA 90650

**SALE PRICE:** \$2,125,000

PRICE PSF: \$305 PSF

**BUILDING SIZE:** 6,966 SF

**LOT SIZE:** 10,098 SF

**ZONING:** NOC3

# **PROPERTY HIGHLIGHTS**

- Densely populated neighborhood
- Near 605, 205 and 5 Freeways
- Directly across from Norwalk Square
- High traffic counts: +/- 21,000 avg. CPD
- All tenants are one short-term leases