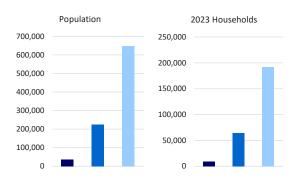

#### **Consumer Profile Report**

STI: PopStats, 2023 Q4

|                           | 1 Mile |       | 3 Mile  | es    | 5 Miles |       |
|---------------------------|--------|-------|---------|-------|---------|-------|
|                           |        |       |         |       |         |       |
| Current                   |        |       |         |       |         |       |
| 2023 Population           | 35,240 |       | 224,609 |       | 647,882 |       |
| 2028 Projected Population | 35,464 |       | 226,496 |       | 653,229 |       |
| Pop Growth (%)            | 0.6%   |       | 0.8%    |       | 0.8%    |       |
| 2023 Households           | 9,652  |       | 64,726  |       | 192,263 |       |
| 2028 Projected Households | 9,710  |       | 65,262  |       | 193,841 |       |
| HH Growth (%)             | 0.6%   |       | 0.8%    |       | 0.8%    |       |
| Census Year               |        |       |         |       |         |       |
| 2000 Population           | 36,281 |       | 221,931 |       | 637,040 |       |
| 2010 Population           | 35,807 |       | 226,179 |       | 652,885 |       |
| Pop Growth (%)            | -1.3%  |       | 1.9%    |       | 2.5%    |       |
| 2000 Households           | 9,389  |       | 61,650  |       | 186,026 |       |
| 2010 Households           | 9,801  |       | 65,104  |       | 193,645 |       |
| HH Growth (%)             | 4.4%   |       | 5.6%    |       | 4.1%    |       |
| Total Population by Age   |        |       |         |       |         |       |
| Average Age (2023)        | 38.9   |       | 39.9    |       | 40.0    |       |
| Children (2023)           |        |       |         |       |         |       |
| 0 - 4 Years               | 1,984  |       | 12,314  |       | 34,969  |       |
| 5 - 9 Years               | 1,965  |       | 11,918  |       | 34,508  |       |
| 10-13 Years               | 1,737  |       | 10,679  |       | 30,773  |       |
| 14-17 Years               | 1,902  |       | 11,583  |       | 33,829  |       |
| Adults (2023)             |        |       |         |       |         |       |
| 18 to 22                  | 1,985  | 5.6%  | 12,104  | 5.4%  | 35,426  | 5.5%  |
| 22 to 25                  | 1,528  | 4.3%  | 9,255   | 4.1%  | 27,130  | 4.2%  |
| 25 to 35                  | 5,370  | 15.2% | 32,912  | 14.7% | 91,833  | 14.2% |
| 35 to 45                  | 4,791  | 13.6% | 30,299  | 13.5% | 86,775  | 13.4% |
| 45 to 55                  | 4,484  | 12.7% | 28,652  | 12.8% | 83,859  | 12.9% |
| 55 to 65                  | 4,109  | 11.7% | 27,599  | 12.3% | 80,476  | 12.4% |
| 65 to 75                  | 3,158  | 9.0%  | 21,485  | 9.6%  | 62,380  | 9.6%  |
| 75 to 85                  | 1,585  | 4.5%  | 11,348  | 5.1%  | 33,082  | 5.1%  |
| 85 +                      | 641    | 1.8%  | 4,461   | 2.0%  | 12,842  | 2.0%  |