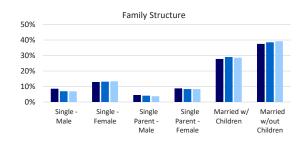

#### **Consumer Profile Report**

STI: PopStats, 2023 Q4

|                             | 1 Mile |       | 3 Mile  | s     | 5 Miles |       |
|-----------------------------|--------|-------|---------|-------|---------|-------|
| •                           |        |       |         |       |         |       |
| Family Structure (2023)     | 7,984  |       | 51,821  |       | 153,643 |       |
| Single - Male               | 681    | 8.5%  | 3,579   | 6.9%  | 10,513  | 6.8%  |
| Single - Female             | 1,028  | 12.9% | 6,788   | 13.1% | 20,458  | 13.3% |
| Single Parent - Male        | 360    | 4.5%  | 2,115   | 4.1%  | 5,719   | 3.7%  |
| Single Parent - Female      | 702    | 8.8%  | 4,319   | 8.3%  | 12,768  | 8.3%  |
| Married w/ Children         | 2,216  | 27.8% | 15,041  | 29.0% | 43,976  | 28.6% |
| Married w/out Children      | 2,995  | 37.5% | 19,979  | 38.6% | 60,209  | 39.2% |
| Household Size (2023)       |        |       |         |       |         |       |
| 1 Person                    | 1,334  | 13.8% | 9,940   | 15.4% | 29,607  | 15.4% |
| 2 Persons                   | 2,061  | 21.3% | 14,887  | 23.0% | 46,206  | 24.0% |
| 3 Persons                   | 1,656  | 17.2% | 11,720  | 18.1% | 36,427  | 18.9% |
| 4 Persons                   | 1,894  | 19.6% | 12,131  | 18.7% | 36,493  | 19.0% |
| 5+ Persons                  | 2,708  | 28.1% | 16,049  | 24.8% | 43,529  | 22.6% |
| Home Ownership (2023)       | 9,652  |       | 64,726  |       | 192,263 |       |
| Owners                      | 5,713  | 59.2% | 36,617  | 56.6% | 112,292 | 58.4% |
| Renters                     | 3,939  | 40.8% | 28,108  | 43.4% | 79,971  | 41.6% |
| Components of Change (2023) |        |       |         |       |         |       |
| Births                      | 406    | 1.2%  | 2,490   | 1.1%  | 7,049   | 1.1%  |
| Deaths                      | 239    | 0.7%  | 1,624   | 0.7%  | 4,719   | 0.7%  |
| Migration                   | -113   | -0.3% | -916    | -0.4% | -3,049  | -0.5% |
| Unemployment Rate (2023)    |        | 4.1%  |         | 5.5%  |         | 4.8%  |
| Employment, Pop 16+ (2023)  | 28,627 |       | 184,001 |       | 530,860 |       |
| Armed Services              | 64     | 0.2%  | 259     | 0.1%  | 501     | 0.1%  |
| Civilian                    | 18,161 | 63.4% | 116,834 | 63.5% | 340,951 | 64.2% |
| Employed                    | 17,411 | 60.8% | 110,260 | 59.9% | 324,483 | 61.1% |
| Unemployed                  | 750    | 2.6%  | 6,574   | 3.6%  | 16,468  | 3.1%  |
| Not in Labor Force          | 10,466 | 36.6% | 67,167  | 36.5% | 189,909 | 35.8% |
| Businesses                  |        |       |         |       |         |       |
| Establishments              | 1,031  |       | 9,034   |       | 26,424  |       |
| Employees (FTEs)            | 9,770  |       | 84,755  |       | 242,042 |       |