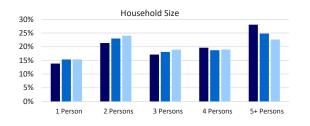

#### **Consumer Profile Report**

STI: PopStats, 2023 Q4

|                             | 1 Mile |       | 3 Mile  | s     | 5 Miles |       |
|-----------------------------|--------|-------|---------|-------|---------|-------|
| •                           |        |       |         |       |         |       |
| Family Structure (2023)     | 7,984  |       | 51,821  |       | 153,643 |       |
| Single - Male               | 681    | 8.5%  | 3,579   | 6.9%  | 10,513  | 6.8%  |
| Single - Female             | 1,028  | 12.9% | 6,788   | 13.1% | 20,458  | 13.3% |
| Single Parent - Male        | 360    | 4.5%  | 2,115   | 4.1%  | 5,719   | 3.7%  |
| Single Parent - Female      | 702    | 8.8%  | 4,319   | 8.3%  | 12,768  | 8.3%  |
| Married w/ Children         | 2,216  | 27.8% | 15,041  | 29.0% | 43,976  | 28.6% |
| Married w/out Children      | 2,995  | 37.5% | 19,979  | 38.6% | 60,209  | 39.2% |
| Household Size (2023)       |        |       |         |       |         |       |
| 1 Person                    | 1,334  | 13.8% | 9,940   | 15.4% | 29,607  | 15.4% |
| 2 Persons                   | 2,061  | 21.3% | 14,887  | 23.0% | 46,206  | 24.0% |
| 3 Persons                   | 1,656  | 17.2% | 11,720  | 18.1% | 36,427  | 18.9% |
| 4 Persons                   | 1,894  | 19.6% | 12,131  | 18.7% | 36,493  | 19.0% |
| 5+ Persons                  | 2,708  | 28.1% | 16,049  | 24.8% | 43,529  | 22.6% |
| Home Ownership (2023)       | 9,652  |       | 64,726  |       | 192,263 |       |
| Owners                      | 5,713  | 59.2% | 36,617  | 56.6% | 112,292 | 58.4% |
| Renters                     | 3,939  | 40.8% | 28,108  | 43.4% | 79,971  | 41.6% |
| Components of Change (2023) |        |       |         |       |         |       |
| Births                      | 406    | 1.2%  | 2,490   | 1.1%  | 7,049   | 1.1%  |
| Deaths                      | 239    | 0.7%  | 1,624   | 0.7%  | 4,719   | 0.7%  |
| Migration                   | -113   | -0.3% | -916    | -0.4% | -3,049  | -0.5% |
| Unemployment Rate (2023)    |        | 4.1%  |         | 5.5%  |         | 4.8%  |
| Employment, Pop 16+ (2023)  | 28,627 |       | 184,001 |       | 530,860 |       |
| Armed Services              | 64     | 0.2%  | 259     | 0.1%  | 501     | 0.1%  |
| Civilian                    | 18,161 | 63.4% | 116,834 | 63.5% | 340,951 | 64.2% |
| Employed                    | 17,411 | 60.8% | 110,260 | 59.9% | 324,483 | 61.1% |
| Unemployed                  | 750    | 2.6%  | 6,574   | 3.6%  | 16,468  | 3.1%  |
| Not in Labor Force          | 10,466 | 36.6% | 67,167  | 36.5% | 189,909 | 35.8% |
| Businesses                  |        |       |         |       |         |       |
| Establishments              | 1,031  |       | 9,034   |       | 26,424  |       |
| Employees (FTEs)            | 9,770  |       | 84,755  |       | 242,042 |       |