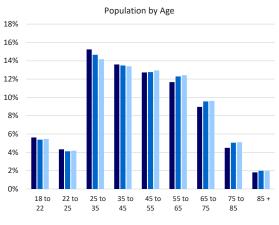

#### **Consumer Profile Report**

STI: PopStats, 2023 Q4

|                           | 1 Mile |       | 3 Mile  | es    | 5 Miles |       |
|---------------------------|--------|-------|---------|-------|---------|-------|
|                           |        |       |         |       |         |       |
| Current                   |        |       |         |       |         |       |
| 2023 Population           | 35,240 |       | 224,609 |       | 647,882 |       |
| 2028 Projected Population | 35,464 |       | 226,496 |       | 653,229 |       |
| Pop Growth (%)            | 0.6%   |       | 0.8%    |       | 0.8%    |       |
| 2023 Households           | 9,652  |       | 64,726  |       | 192,263 |       |
| 2028 Projected Households | 9,710  |       | 65,262  |       | 193,841 |       |
| HH Growth (%)             | 0.6%   |       | 0.8%    |       | 0.8%    |       |
| Census Year               |        |       |         |       |         |       |
| 2000 Population           | 36,281 |       | 221,931 |       | 637,040 |       |
| 2010 Population           | 35,807 |       | 226,179 |       | 652,885 |       |
| Pop Growth (%)            | -1.3%  |       | 1.9%    |       | 2.5%    |       |
| 2000 Households           | 9,389  |       | 61,650  |       | 186,026 |       |
| 2010 Households           | 9,801  |       | 65,104  |       | 193,645 |       |
| HH Growth (%)             | 4.4%   |       | 5.6%    |       | 4.1%    |       |
| Total Population by Age   |        |       |         |       |         |       |
| Average Age (2023)        | 38.9   |       | 39.9    |       | 40.0    |       |
| Children (2023)           |        |       |         |       |         |       |
| 0 - 4 Years               | 1,984  |       | 12,314  |       | 34,969  |       |
| 5 - 9 Years               | 1,965  |       | 11,918  |       | 34,508  |       |
| 10-13 Years               | 1,737  |       | 10,679  |       | 30,773  |       |
| 14-17 Years               | 1,902  |       | 11,583  |       | 33,829  |       |
| Adults (2023)             |        |       |         |       |         |       |
| 18 to 22                  | 1,985  | 5.6%  | 12,104  | 5.4%  | 35,426  | 5.5%  |
| 22 to 25                  | 1,528  | 4.3%  | 9,255   | 4.1%  | 27,130  | 4.2%  |
| 25 to 35                  | 5,370  | 15.2% | 32,912  | 14.7% | 91,833  | 14.2% |
| 35 to 45                  | 4,791  | 13.6% | 30,299  | 13.5% | 86,775  | 13.4% |
| 45 to 55                  | 4,484  | 12.7% | 28,652  | 12.8% | 83,859  | 12.9% |
| 55 to 65                  | 4,109  | 11.7% | 27,599  | 12.3% | 80,476  | 12.4% |
| 65 to 75                  | 3,158  | 9.0%  | 21,485  | 9.6%  | 62,380  | 9.6%  |
| 75 to 85                  | 1,585  | 4.5%  | 11,348  | 5.1%  | 33,082  | 5.1%  |
| 85 +                      | 641    | 1.8%  | 4,461   | 2.0%  | 12,842  | 2.0%  |