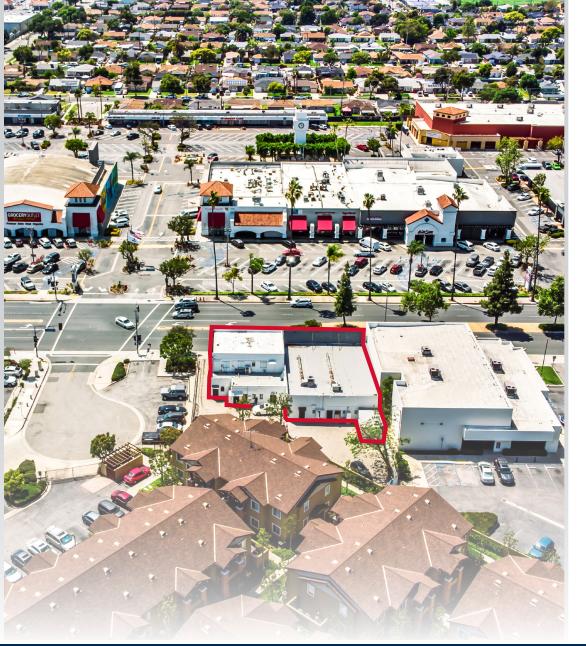

# **PROPERTY HIGHLIGHTS**

- Densely populated neighborhood
- Near 605, 205 and 5 Freeways
- Directly across from Norwalk Square
- High traffic counts: +/- 21,000 avg. CPD
- All tenants are one short-term leases