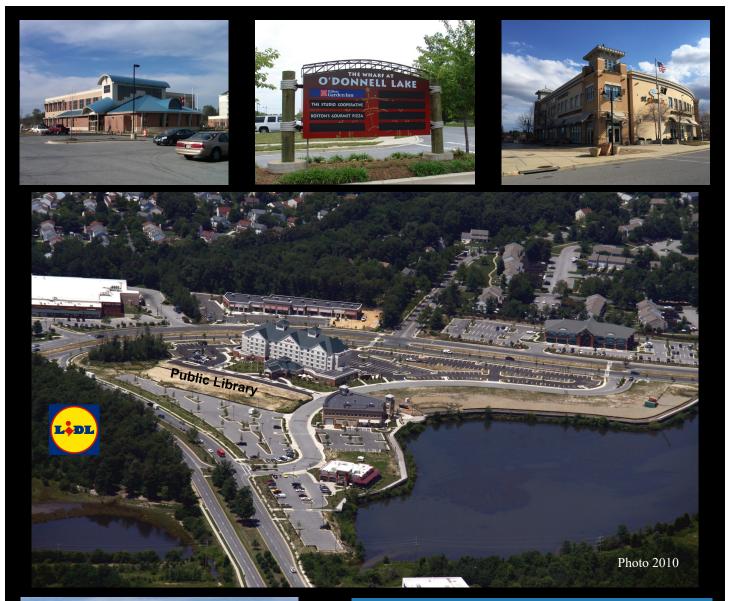

## THE WHARF AT O'DONNELL LAKE ODONNELL PLACE . WALDORF, MD

## PAD SITES FOR SALE

- Lakefront Pad Sites
- Each site has the capacity for a 270 seat restaurant
- Promenade & boardwalk with summertime concerts and farmers market
- Adjacent to Simon owned St. Charles Towne Center Mall
- St. Charles Apartment Offices, Boston's, Charles County Library & Hilton Garden Inn on site
- Common area parking on site. Lot 2 requires no additional parking to be built