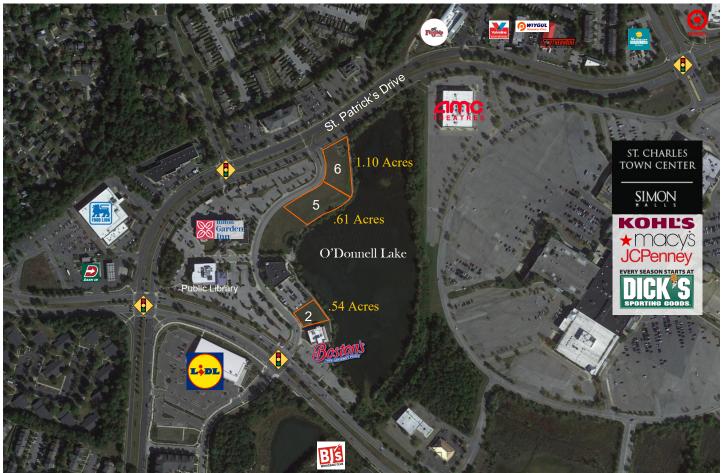

## PAD SITES FOR SALE

- Lakefront Pad Sites
- Each site has the capacity for a 270 seat restaurant
- Promenade & boardwalk with summertime concerts and farmers market
- Adjacent to Simon owned St. Charles Towne Center Mall
- St. Charles Apartment Offices, Boston's, Charles County Library & Hilton Garden Inn on site
- Common area parking on site. Lot 2 requires no additional parking to be built

## Lot 2: 0.54 Acres \$470,000 Lot 5: 0.61 Acres \$480,000 Lot 6: 1.10 Acres \$670,000

| For More Information<br>Please Contact: | Harry Shasho HShasho@Shasho.com<br>Chris Shasho Cshasho@Shasho.com<br>(301) 632-6320 Fax (301) 632-6323 | Shasho.com          |
|-----------------------------------------|---------------------------------------------------------------------------------------------------------|---------------------|
|                                         |                                                                                                         | <b>R</b> 倉          |
|                                         | 4475 REGENCY PLACE, SUITE 101<br>WHITE PLAINS, MARYLAND 20695                                           | REALTOR OPPORTUNITY |