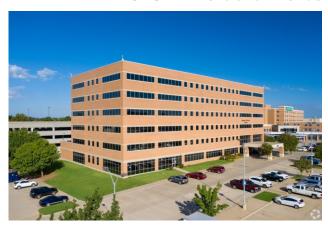

## Portland Medical Buildings

5701 & 5401 N Portland Avenue, Oklahoma City, OK 73112

## Property Highlights:

- Two beautiful class A medical office buildings.
- Connected to the Integris | Portland hospital.
- 1 mile west of Integris | Baptist Hospital.
- Quick access to NW Expressway, Hefner Parkway and I-44.
- Within minutes of the Kilpatrick Turnpike and I-40.
- Multi-level parking garage attached to the south building.
- Owned and professionally managed by Healthcare Realty Trust, the nation's largest medical office real estate investment trust (REIT).
- Rent Rate: \$20/RSF full-service gross.

For more information contact:

Julie Kriegel 405.695.6500 | julie@okcoffice.com 5701 N Portland Avenue

5401 N Portland Avenue

Attached Parking Garage