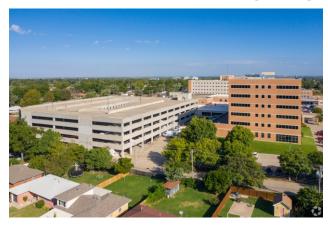

## Property Highlights:

- Two beautiful class A medical office buildings.
- Connected to the Integris | Portland hospital.
- 1 mile west of Integris | Baptist Hospital.
- Quick access to NW Expressway, Hefner Parkway and I-44.
- Within minutes of the Kilpatrick Turnpike and I-40.
- Multi-level parking garage attached to the south building.
- Owned and professionally managed by Healthcare Realty Trust, the nation's largest medical office real estate investment trust (REIT).
- Rent Rate: \$20/RSF full-service gross.

For more information contact:

Julie Kriegel 405.695.6500 | julie@okcoffice.com 5701 N Portland Avenue

5401 N Portland Avenue

Attached Parking Garage