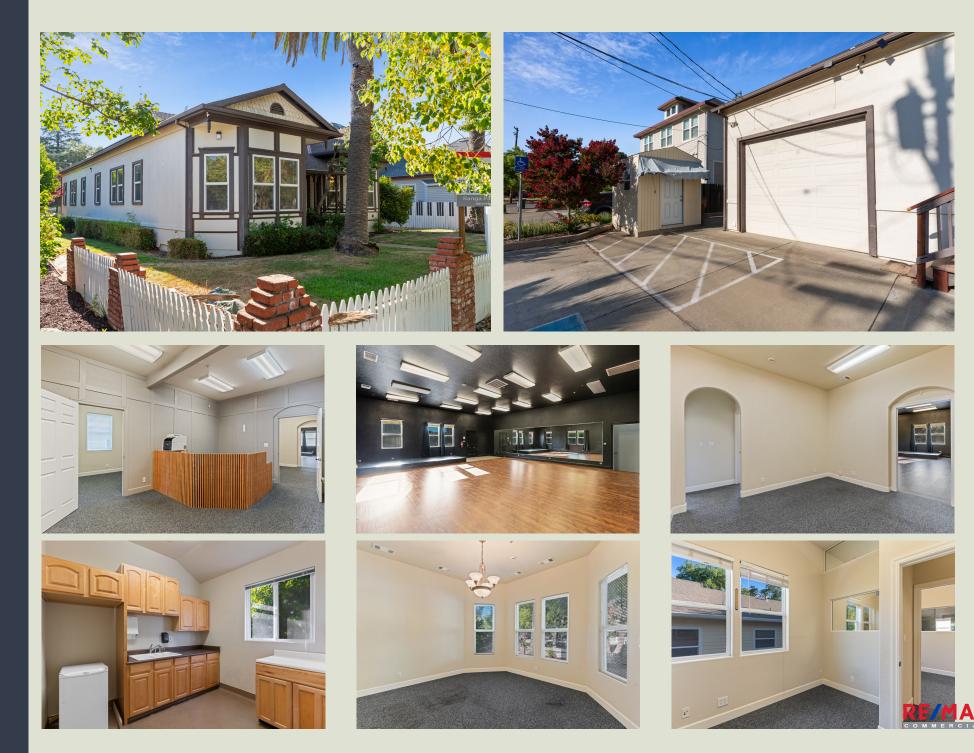

#### **Property Highlights:**

- 2,571 sf office building plus additional garage
- BP Zoning, 0.22 acres parcel with on-site & street parking
- Buildout features 5 offices, conference room, large open office area, break room and more
- Allowed uses include Business and Professional offices, personal services, financial institutions, etc. (verify with city)
- Located off Licoln Blvd in Downtown Lincoln