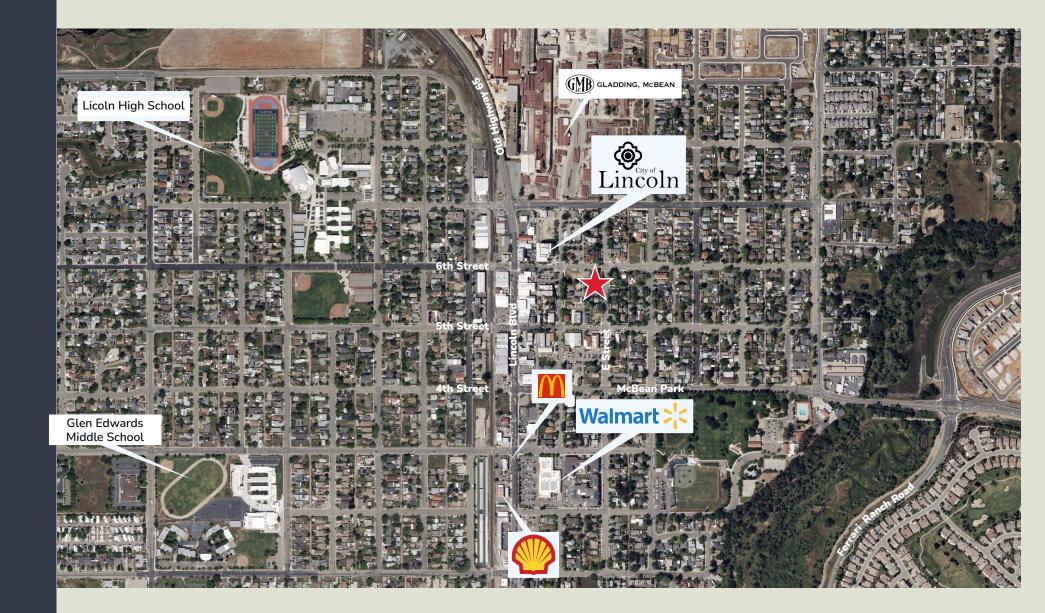

#### **Property Highlights:**

- 2,571 sf office building plus additional garage
- BP Zoning, 0.22 acres parcel with on-site & street parking
- Buildout features 5 offices, conference room, large open office area, break room and more
- Allowed uses include Business and Professional offices, personal services, financial institutions, etc. (verify with city)
- Located off Licoln Blvd in Downtown Lincoln