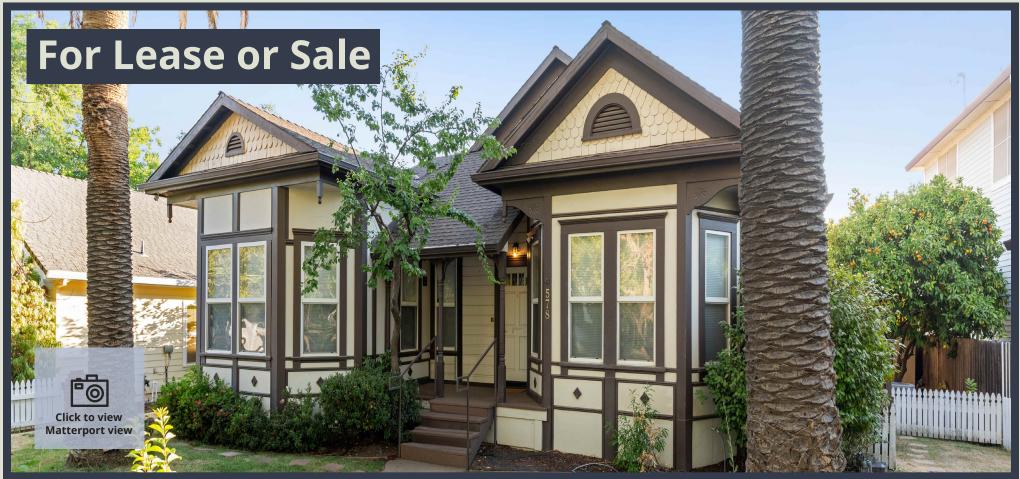

#### **Property Highlights:**

- 2,571 sf office building plus additional garage
- BP Zoning, 0.22 acres parcel with on-site & street parking
- Buildout features 5 offices, conference room, large open office area, break room and more
- Allowed uses include Business and Professional offices, personal services, financial institutions, etc. (verify with city)
- Located off Licoln Blvd in Downtown Lincoln