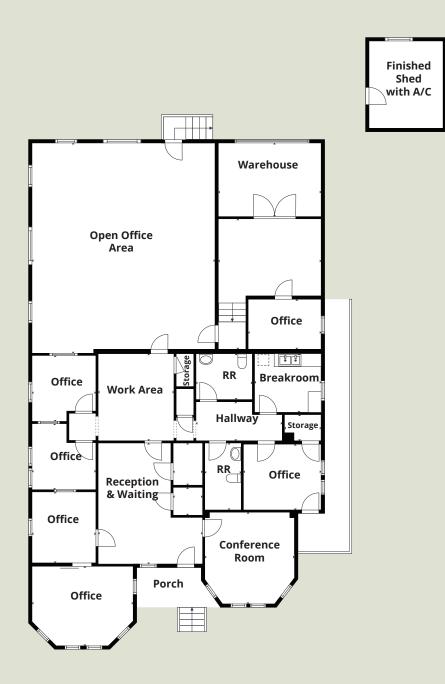

#### **Property Highlights:**

- 2,571 sf office building plus additional garage
- BP Zoning, 0.22 acres parcel with on-site & street parking
- Buildout features 5 offices, conference room, large open office area, break room and more
- Allowed uses include Business and Professional offices, personal services, financial institutions, etc. (verify with city)
- Located off Licoln Blvd in Downtown Lincoln