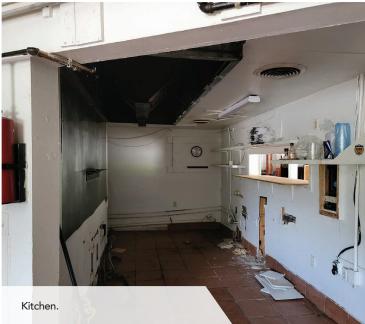

### **INTERIOR PHOTOS**

#### RESTAURANT BUILDING - LOCATED 6.7 MILES TO SNOWSHOE SKI RESORT

693 SLATY FORK ROAD · SNOWSHOE, WV 26290 · 2,400 (+/-) SQ FT