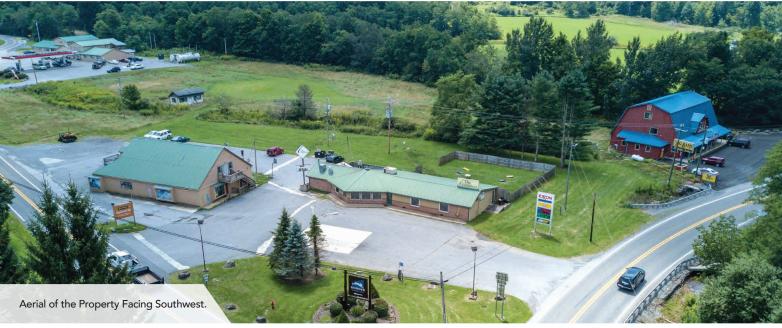

### **AERIALS**

### **RESTAURANT BUILDING - LOCATED 6.7 MILES TO SNOWSHOE SKI RESORT**

693 SLATY FORK ROAD · SNOWSHOE, WV 26290 · 2,400 (+/-) SQ FT