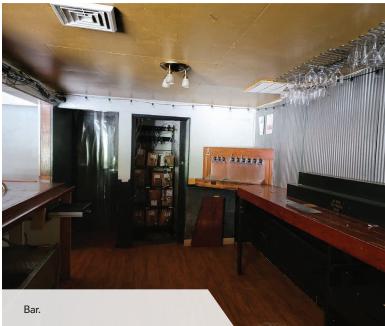

### **INTERIOR PHOTOS**

#### RESTAURANT BUILDING - LOCATED 6.7 MILES TO SNOWSHOE SKI RESORT

693 SLATY FORK ROAD · SNOWSHOE, WV 26290 · 2,400 (+/-) SQ FT