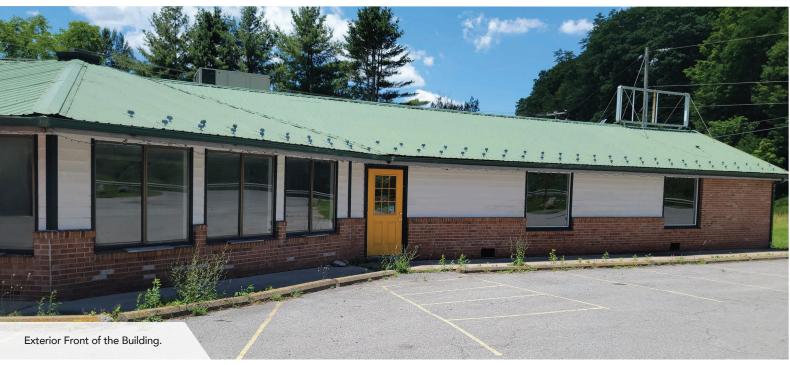

### **EXTERIOR PHOTOS**

### RESTAURANT BUILDING - LOCATED 6.7 MILES TO SNOWSHOE SKI RESORT 693 SLATY FORK ROAD · SNOWSHOE, WV 26290 · 2,400 (+/-) SQ FT

304.413.4350