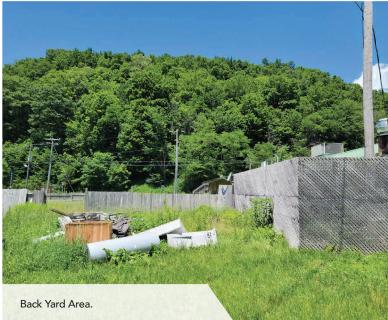

### **EXTERIOR PHOTOS**

### RESTAURANT BUILDING - LOCATED 6.7 MILES TO SNOWSHOE SKI RESORT 693 SLATY FORK ROAD · SNOWSHOE, WV 26290 · 2,400 (+/-) SQ FT

304.413.4350

#### **BUILDING SPECIFICATIONS**

Built in 1978, the single-story building is comprised of roughly 2,400 (+/-) square feet and is currently built out as a restaurant. The interior includes multiple dining areas, a full kitchen, bar area and stage for entertainment. Additionally, there is a partially fenced backyard area for outdoor entertainment.