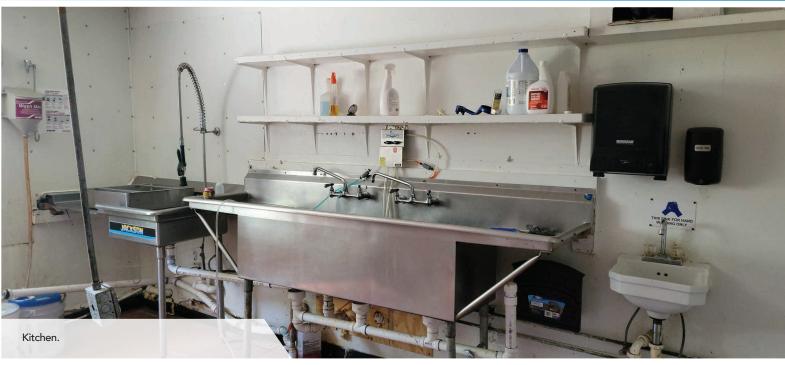

### **INTERIOR PHOTOS**

#### RESTAURANT BUILDING - LOCATED 6.7 MILES TO SNOWSHOE SKI RESORT

693 SLATY FORK ROAD · SNOWSHOE, WV 26290 · 2,400 (+/-) SQ FT