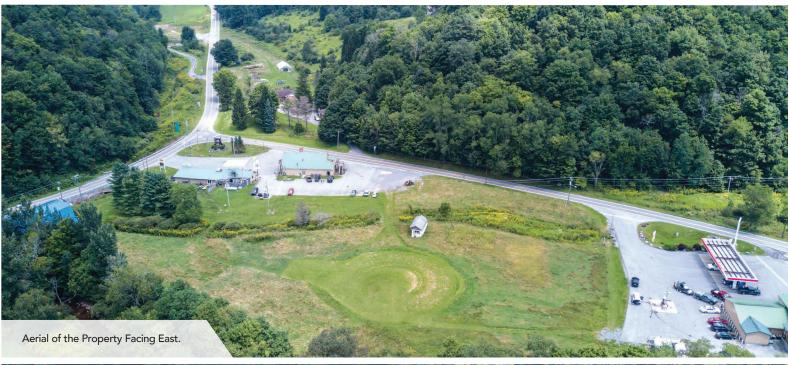

### **AERIALS**

### **RESTAURANT BUILDING - LOCATED 6.7 MILES TO SNOWSHOE SKI RESORT**

693 SLATY FORK ROAD · SNOWSHOE, WV 26290 · 2,400 (+/-) SQ FT

The subject building is currently built our for a restaurant user and is comprised of 2,400 (+/-) square feet. The property is located immediately along Route 219 (Seneca Trail) with additional access via Cass Road. The property is located at the main intersection at the bottom of the mountain from Rt 219 to Snowshoe Resort, and roughly 75 miles to I-79, Exit 67. The property offers easy access, signage opportunities, a large parking lot and backyard area for outdoor entertainment.