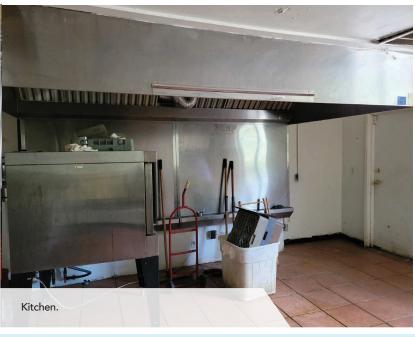

### **INTERIOR PHOTOS**

#### RESTAURANT BUILDING - LOCATED 6.7 MILES TO SNOWSHOE SKI RESORT

693 SLATY FORK ROAD · SNOWSHOE, WV 26290 · 2,400 (+/-) SQ FT