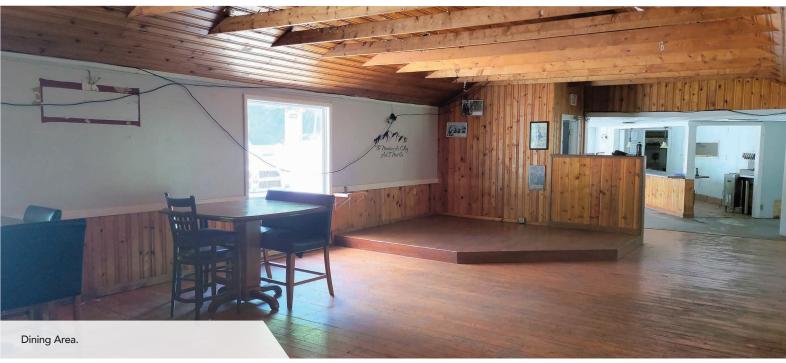

### **INTERIOR PHOTOS**

#### RESTAURANT BUILDING - LOCATED 6.7 MILES TO SNOWSHOE SKI RESORT

693 SLATY FORK ROAD · SNOWSHOE, WV 26290 · 2,400 (+/-) SQ FT

#### **BUILDING SPECIFICATIONS**

Built in 1978, the single-story building is comprised of roughly 2,400 (+/-) square feet and is currently built out as a restaurant. The interior includes multiple dining areas, a full kitchen, bar area and stage for entertainment. Additionally, there is a partially fenced backyard area for outdoor entertainment.