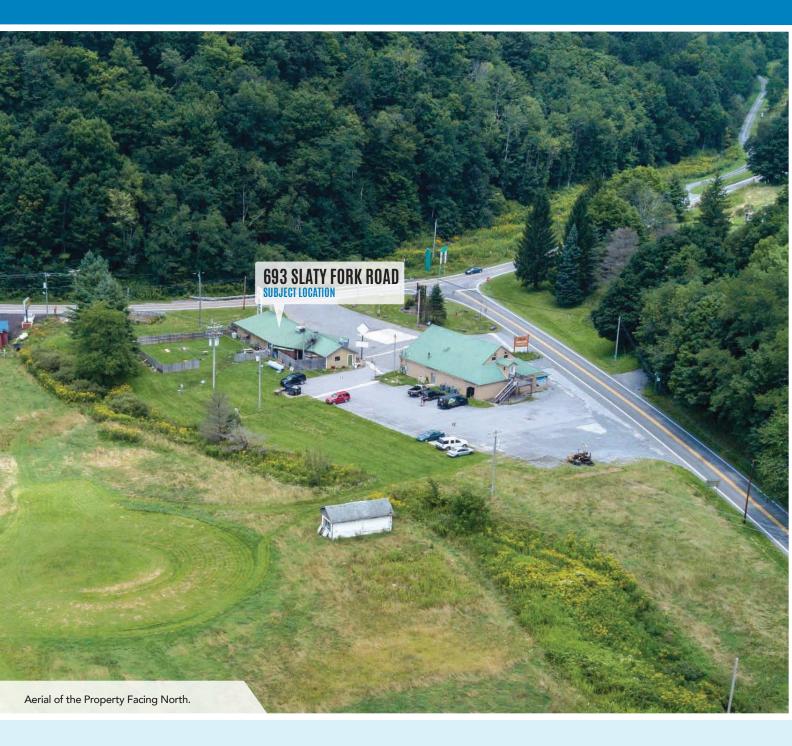

### **AERIALS**

### **RESTAURANT BUILDING - LOCATED 6.7 MILES TO SNOWSHOE SKI RESORT**

693 SLATY FORK ROAD · SNOWSHOE, WV 26290 · 2,400 (+/-) SQ FT

The subject building is currently built our for a restaurant user and is comprised of 2,400 (+/-) square feet. The property is located immediately along Route 219 (Seneca Trail) with additional access via Cass Road. The property is located at the main intersection at the bottom of the mountain from Rt 219 to Snowshoe Resort, and roughly 75 miles to I-79, Exit 67. The property offers easy access, signage opportunities, a large parking lot and backyard area for outdoor entertainment.