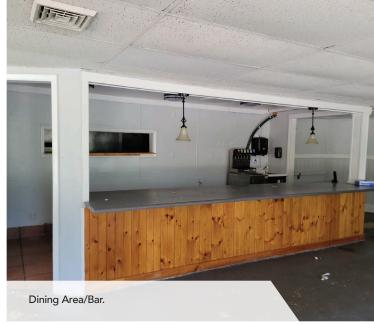

### **INTERIOR PHOTOS**

#### RESTAURANT BUILDING - LOCATED 6.7 MILES TO SNOWSHOE SKI RESORT

693 SLATY FORK ROAD · SNOWSHOE, WV 26290 · 2,400 (+/-) SQ FT

#### **BUILDING SPECIFICATIONS**

Built in 1978, the single-story building is comprised of roughly 2,400 (+/-) square feet and is currently built out as a restaurant. The interior includes multiple dining areas, a full kitchen, bar area and stage for entertainment. Additionally, there is a partially fenced backyard area for outdoor entertainment.