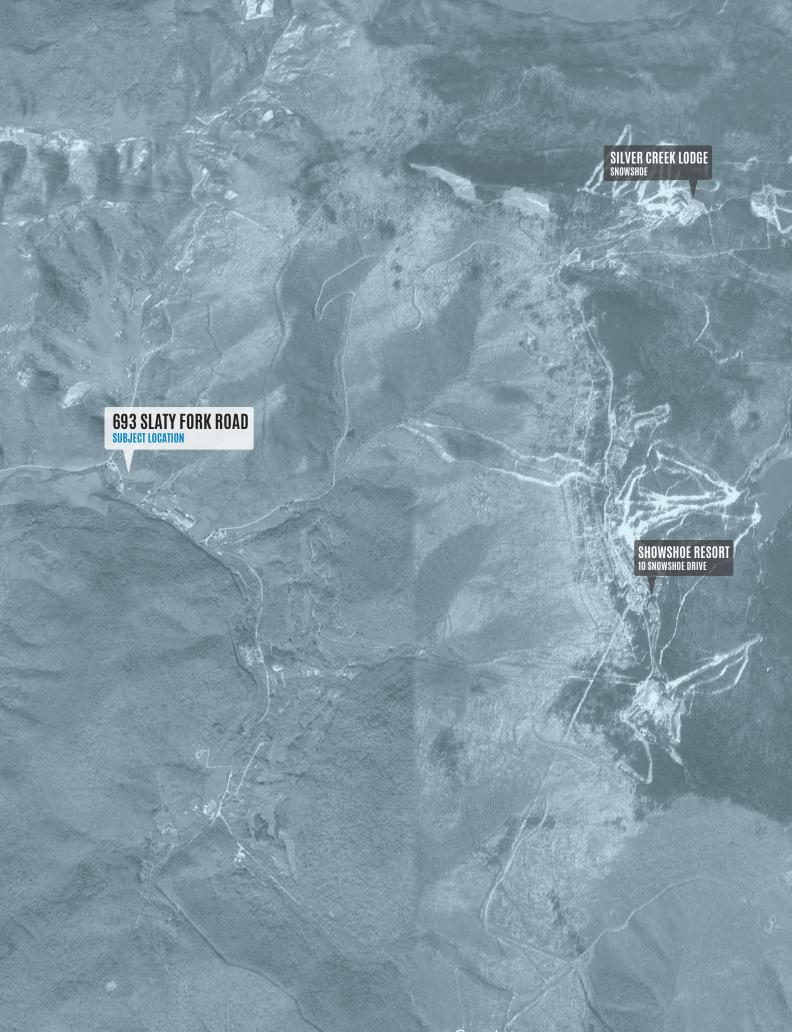

#### **ACCESS / DIRECTIONS**

The site currently offers two points of ingress and egress via Cass Road and Seneca Trail. See directions below to Snowshoe from the subject property.

### **GOOGLE EARTH AERIAL**

The Google Earth aerial highlights several of the surrounding businesses to the subject location which have been highlighted with blue numbers. The subject property, located along Cass Road and Seneca Trail, has been referenced with a yellow star.