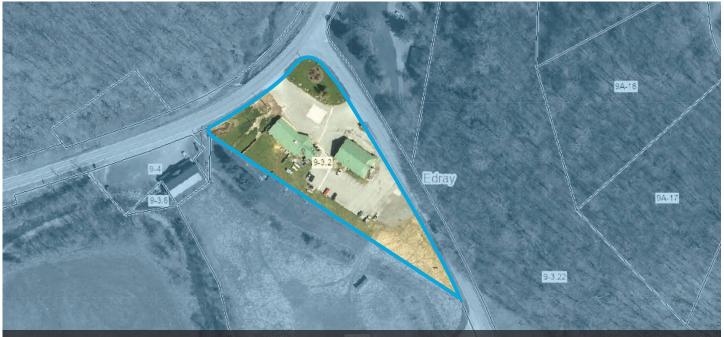

### **AERIALS**

### **RESTAURANT BUILDING - LOCATED 6.7 MILES TO SNOWSHOE SKI RESORT**

693 SLATY FORK ROAD · SNOWSHOE, WV 26290 · 2,400 (+/-) SQ FT