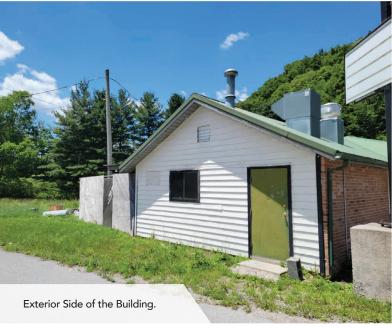

### **EXTERIOR PHOTOS**

### RESTAURANT BUILDING - LOCATED 6.7 MILES TO SNOWSHOE SKI RESORT 693 SLATY FORK ROAD · SNOWSHOE, WV 26290 · 2,400 (+/-) SQ FT

304.413.4350