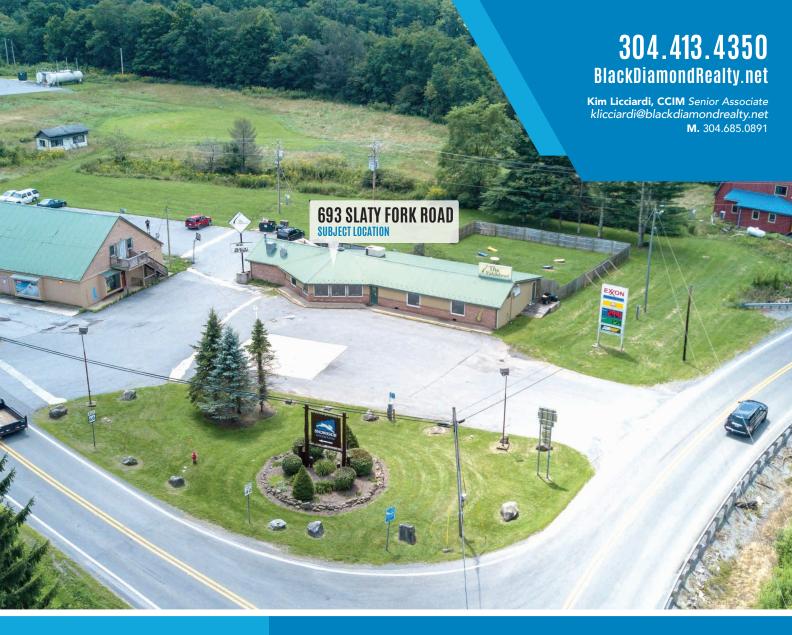

### **AERIALS**

### **RESTAURANT BUILDING - LOCATED 6.7 MILES TO SNOWSHOE SKI RESORT**

693 SLATY FORK ROAD · SNOWSHOE, WV 26290 · 2,400 (+/-) SQ FT