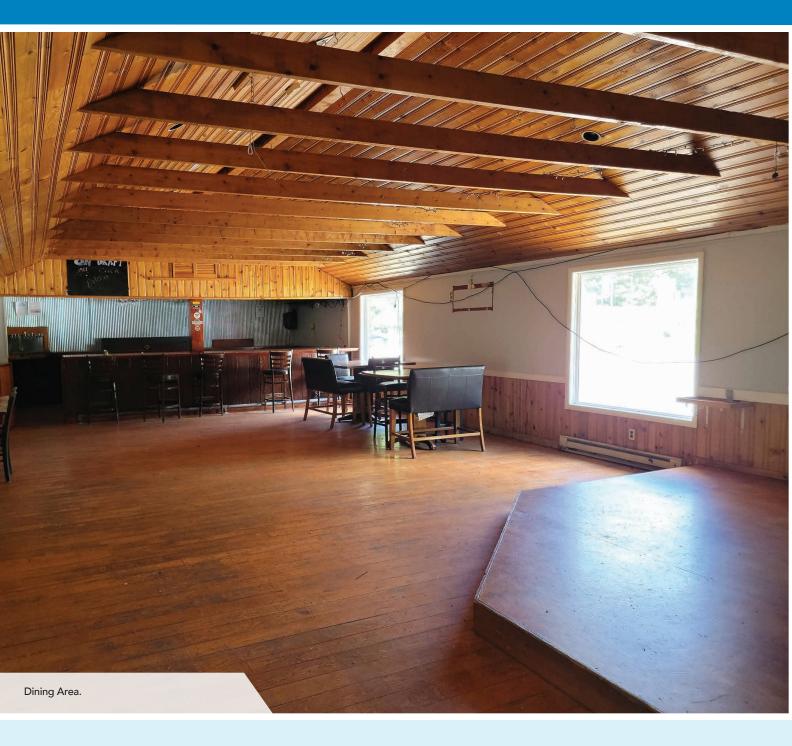

### **INTERIOR PHOTOS**

#### **BUILDING SPECIFICATIONS**

Built in 1978, the single-story building is comprised of roughly 2,400 (+/-) square feet and is currently built out as a restaurant. The interior includes multiple dining areas, a full kitchen, bar area and stage for entertainment. Additionally, there is a partially fenced backyard area for outdoor entertainment.