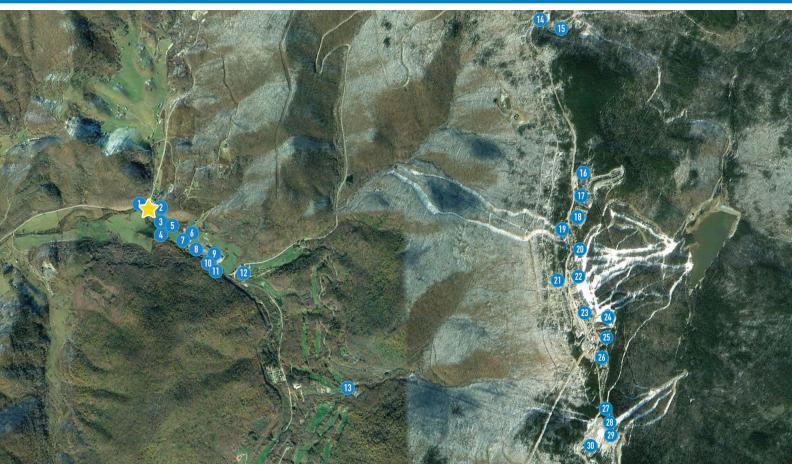

### **GOOGLE EARTH AERIAL**

The Google Earth aerial highlights several of the surrounding businesses to the subject location which have been highlighted with blue numbers. The subject property, located along Cass Road and Seneca Trail, has been referenced with a yellow star.

- Ski Barn
- 2 Elk River Snowboard
- 3 Exxon Gas Station
- Subway
- 6 Citizens Bank
- Tygarts Valley Construction
- Big Springs Linwood Chruch
- Mountain Valley Realty
- Inn at Snowshoe
- Snowshoe Properties Mgmt.
- RE/MAX Snowshoe Resort
- Linwood Community Library
- 13 Raven Golf Club
- Snowcreek Mountain Sports

- 15 Shavers Fork Fire & Rescue
- **16** Ridgewood Condos
- **17** Mountain Crest Condos
- B Shamrock Condominiums
- 19 Sundown Hutches
- 20 Corduroy Inn
- Land's End Townhomes
- Shaver's Centre
- Expedition Station Ski and Snowboard Rental, The Depot, Full Tilt Snowboarding Shop, Foxfire Grille, Old Spruce Bar, Starbucks, Rimfire Lodge, Cheat Mountain Pizza, Waffle Cabin

- 2 Snowshoe Mountain Resort
- 25 Treetop Condos
- **26** Leatherbark Condos
- 27 Loggers Run
- 28 Top of the World Rentals
- 29 Elk River Snowboard & Ski
- Snowcrest Condo Association