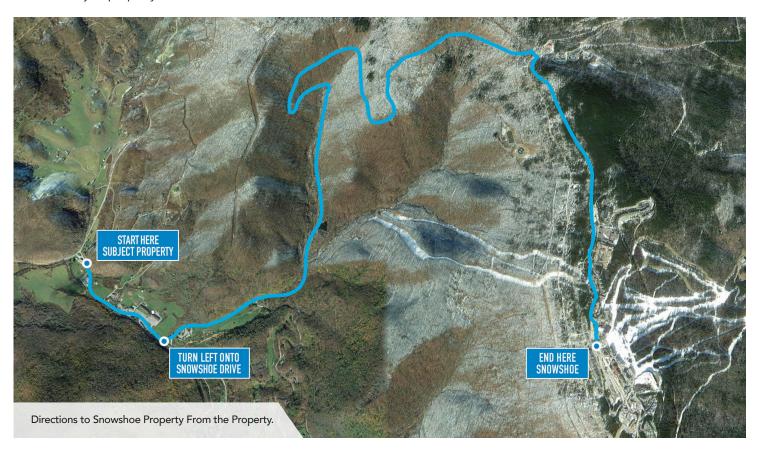

#### **ACCESS / DIRECTIONS**

The site currently offers two points of ingress and egress via Cass Road and Seneca Trail. See directions below to Snowshoe from the subject property.