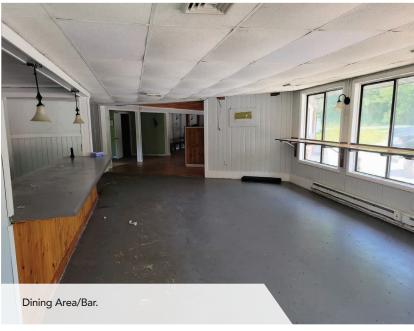

### **INTERIOR PHOTOS**

#### RESTAURANT BUILDING - LOCATED 6.7 MILES TO SNOWSHOE SKI RESORT

693 SLATY FORK ROAD · SNOWSHOE, WV 26290 · 2,400 (+/-) SQ FT

#### **BUILDING SPECIFICATIONS**

Built in 1978, the single-story building is comprised of roughly 2,400 (+/-) square feet and is currently built out as a restaurant. The interior includes multiple dining areas, a full kitchen, bar area and stage for entertainment. Additionally, there is a partially fenced backyard area for outdoor entertainment.