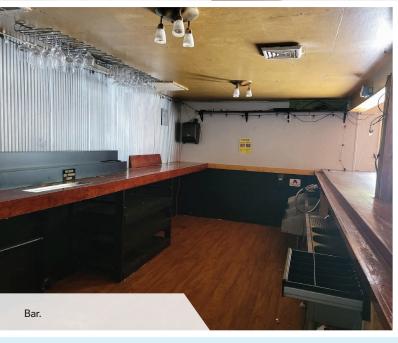

### **INTERIOR PHOTOS**

#### RESTAURANT BUILDING - LOCATED 6.7 MILES TO SNOWSHOE SKI RESORT

693 SLATY FORK ROAD · SNOWSHOE, WV 26290 · 2,400 (+/-) SQ FT