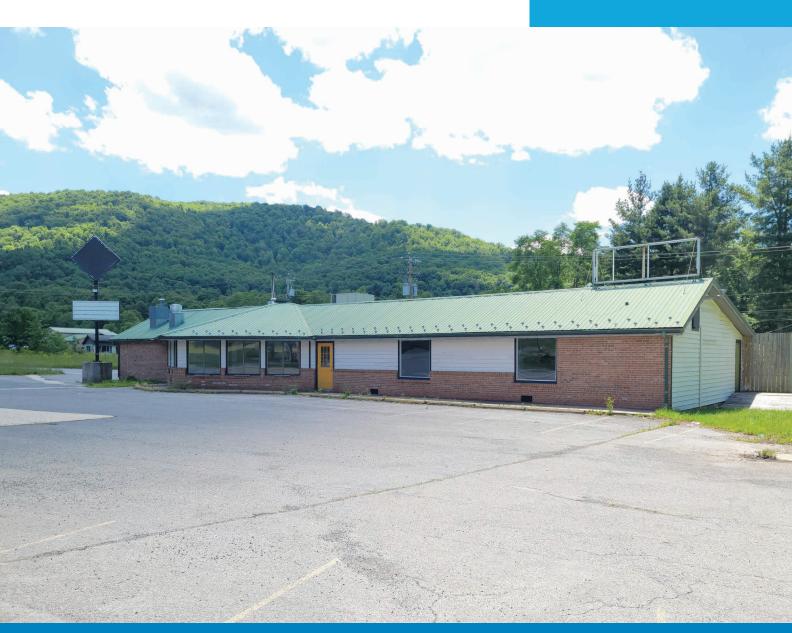

### **EXTERIOR PHOTOS**

### RESTAURANT BUILDING - LOCATED 6.7 MILES TO SNOWSHOE SKI RESORT 693 SLATY FORK ROAD · SNOWSHOE, WV 26290 · 2,400 (+/-) SQ FT

304.413.4350