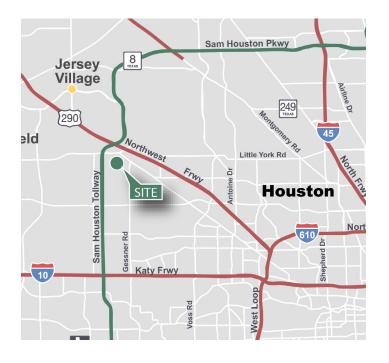

### **LOCATION**

- Master planned park environment
- Located near the corner of Hempstead Highway and W. Little York Rd.
- Only minutes to Highway 290 and Beltway 8
- Desirable Northwest Houston location