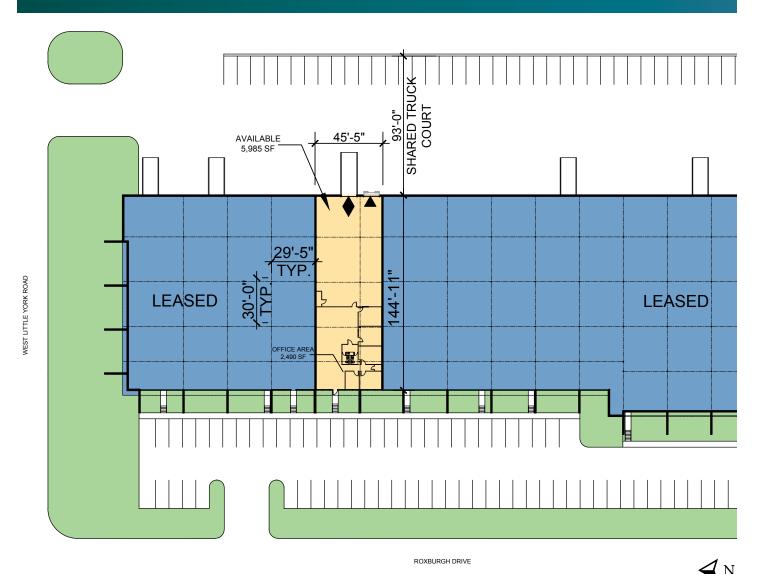

### **FACILITY**

- 5,985 SF available
- 2,490 SF of office
- 15' clear height
- $1 \operatorname{dock} \operatorname{high} \operatorname{door} / 1 \operatorname{drive-in} \operatorname{ramp}$
- 30' x 30' column spacing
- 93' truck court depth

### **ADVANTAGES AND AMENITIES**

- · Rear-load building
- Fully sprinklered
- LED warehouse lighting

Industrial Space For Lease