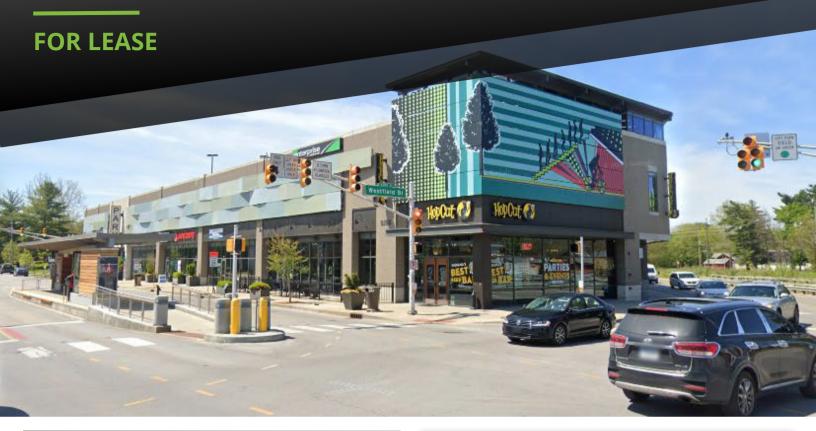

#### **PROPERTY OVERVIEW**

Presenting a rare opportunity to lease a 9,772 sf second-generation restaurant space situated at the crossroads of Broad Ripple Ave, Westfield Blvd, and N College Ave. The layout is thoughtfully designed to accommodate a variety of concepts, from upscale dining to elevated entertainment destinations.

Situated at the corner of three bustling streets, this location guarantees maximum visibility and foot traffic. Known for its dynamic atmosphere, Broad Ripple is the perfect backdrop for your culinary venture.

#### **EXTERIOR PHOTOS**