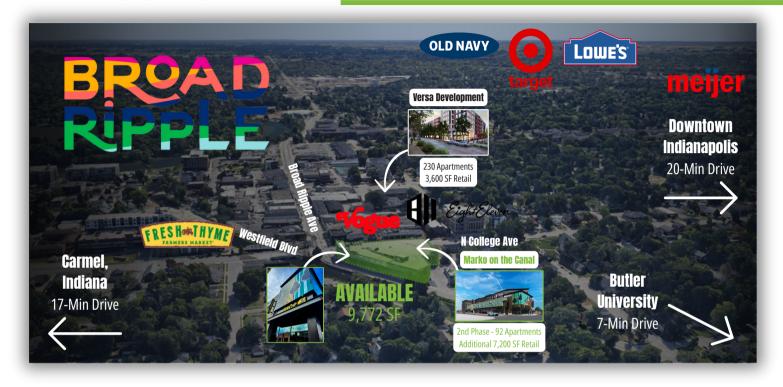

nt space situated at the crossroads of Broad Ripple Ave, Westfield Blvd, and N College Ave. The layout is thoughtfully designed to accommodate a variety of concepts, from upscale dining to elevated entertainment destinations.

Situated at the corner of three bustling streets, this location guarantees maximum visibility and foot traffic. Known for its dynamic atmosphere, Broad Ripple is the perfect backdrop for your culinary venture.



| DEMOGRAPHICS      | 1 MILE    | 3 MILES  | 5 MILES  |
|-------------------|-----------|----------|----------|
| Total Households  | 5,250     | 38,121   | 107,723  |
| Total Population  | 10,650    | 83,502   | 225,227  |
| Average HH Income | \$128,000 | \$97,814 | \$75,339 |
|                   |           |          |          |



#### PRIME LOCATION





#### **Property Highlights:**

- ▶ High Visibility: Situated in the heart of Broad Ripple, this space enjoys a highly desirable and vibrant location.
- ➤ **Neighborhood Charm:** This vibrant area is known for its thriving arts scene, eclectic shops, and a dynamic atmosphere.
- Versatile Layout: The expansive interior offers flexibility for creative design and ambiance, ensuring a seamless transition.
- ➤ Existing Infrastructure: The existing infrastructure, which includes hoods, walk-in freezer/coolers, upgraded mechanicals, bar area with a massive tap system, and indoor/outdoor dining, streamlines the setup process for your new venture.





#### **EXTERIOR PHOTOS**











#### **INTERIOR PHOTOS**











#### KITCHEN PHOTOS











### FLOOR PLAN





#### AERIAL RETAIL MAP