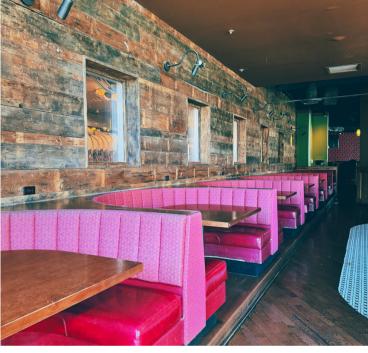

|                   |           |          |          |



#### PRIME LOCATION





#### **Property Highlights:**

- ▶ High Visibility: Situated in the heart of Broad Ripple, this space enjoys a highly desirable and vibrant location.
- ➤ **Neighborhood Charm:** This vibrant area is known for its thriving arts scene, eclectic shops, and a dynamic atmosphere.
- Versatile Layout: The expansive interior offers flexibility for creative design and ambiance, ensuring a seamless transition.
- ➤ Existing Infrastructure: The existing infrastructure, which includes hoods, walk-in freezer/coolers, upgraded mechanicals, bar area with a massive tap system, and indoor/outdoor dining, streamlines the setup process for your new venture.





#### **EXTERIOR PHOTOS**











#### **INTERIOR PHOTOS**











#### KITCHEN PHOTOS











### FLOOR PLAN





#### AERIAL RETAIL MAP