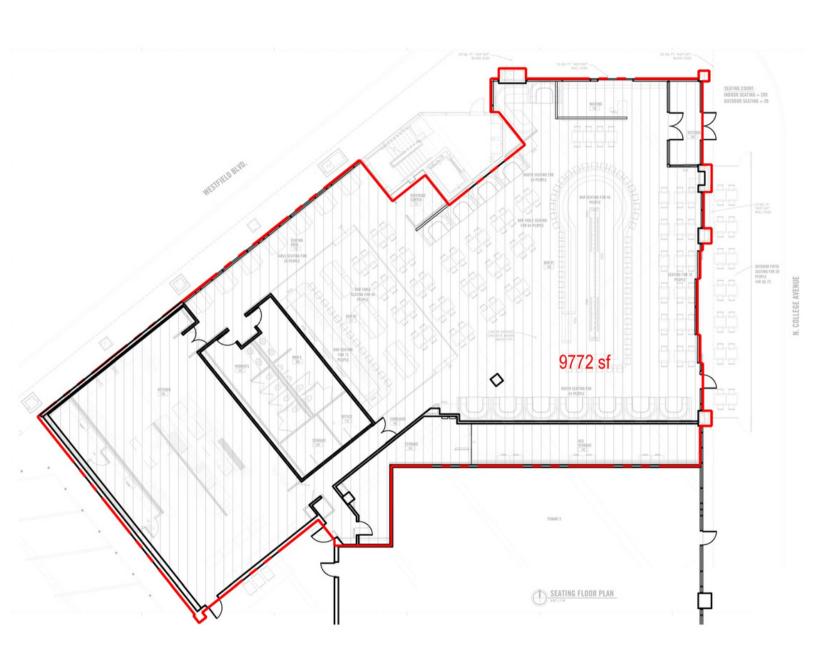

|



#### PRIME LOCATION





#### **Property Highlights:**

- ▶ High Visibility: Situated in the heart of Broad Ripple, this space enjoys a highly desirable and vibrant location.
- ➤ **Neighborhood Charm:** This vibrant area is known for its thriving arts scene, eclectic shops, and a dynamic atmosphere.
- Versatile Layout: The expansive interior offers flexibility for creative design and ambiance, ensuring a seamless transition.
- ➤ Existing Infrastructure: The existing infrastructure, which includes hoods, walk-in freezer/coolers, upgraded mechanicals, bar area with a massive tap system, and indoor/outdoor dining, streamlines the setup process for your new venture.





#### **EXTERIOR PHOTOS**











#### **INTERIOR PHOTOS**











#### KITCHEN PHOTOS











### FLOOR PLAN





#### AERIAL RETAIL MAP