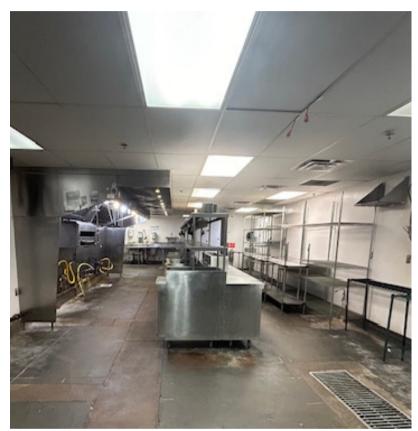

|          |          |



#### PRIME LOCATION





#### **Property Highlights:**

- ▶ High Visibility: Situated in the heart of Broad Ripple, this space enjoys a highly desirable and vibrant location.
- ➤ **Neighborhood Charm:** This vibrant area is known for its thriving arts scene, eclectic shops, and a dynamic atmosphere.
- Versatile Layout: The expansive interior offers flexibility for creative design and ambiance, ensuring a seamless transition.
- ➤ Existing Infrastructure: The existing infrastructure, which includes hoods, walk-in freezer/coolers, upgraded mechanicals, bar area with a massive tap system, and indoor/outdoor dining, streamlines the setup process for your new venture.





#### **EXTERIOR PHOTOS**











#### **INTERIOR PHOTOS**











#### KITCHEN PHOTOS











### FLOOR PLAN





#### AERIAL RETAIL MAP