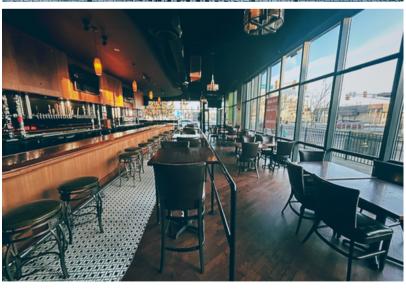

|           |          |          |



#### PRIME LOCATION





#### **Property Highlights:**

- ▶ High Visibility: Situated in the heart of Broad Ripple, this space enjoys a highly desirable and vibrant location.
- ➤ **Neighborhood Charm:** This vibrant area is known for its thriving arts scene, eclectic shops, and a dynamic atmosphere.
- Versatile Layout: The expansive interior offers flexibility for creative design and ambiance, ensuring a seamless transition.
- ➤ Existing Infrastructure: The existing infrastructure, which includes hoods, walk-in freezer/coolers, upgraded mechanicals, bar area with a massive tap system, and indoor/outdoor dining, streamlines the setup process for your new venture.





#### **EXTERIOR PHOTOS**











#### **INTERIOR PHOTOS**











#### KITCHEN PHOTOS











### FLOOR PLAN





#### AERIAL RETAIL MAP