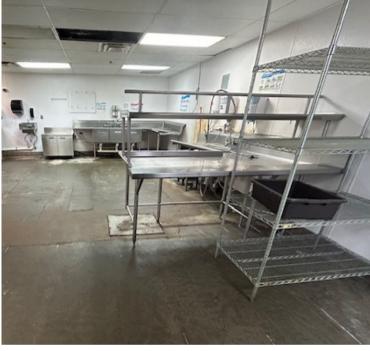

|          |          |



#### PRIME LOCATION





#### **Property Highlights:**

- ▶ High Visibility: Situated in the heart of Broad Ripple, this space enjoys a highly desirable and vibrant location.
- ➤ **Neighborhood Charm:** This vibrant area is known for its thriving arts scene, eclectic shops, and a dynamic atmosphere.
- Versatile Layout: The expansive interior offers flexibility for creative design and ambiance, ensuring a seamless transition.
- ➤ Existing Infrastructure: The existing infrastructure, which includes hoods, walk-in freezer/coolers, upgraded mechanicals, bar area with a massive tap system, and indoor/outdoor dining, streamlines the setup process for your new venture.





#### **EXTERIOR PHOTOS**











#### **INTERIOR PHOTOS**











#### KITCHEN PHOTOS











### FLOOR PLAN





#### AERIAL RETAIL MAP