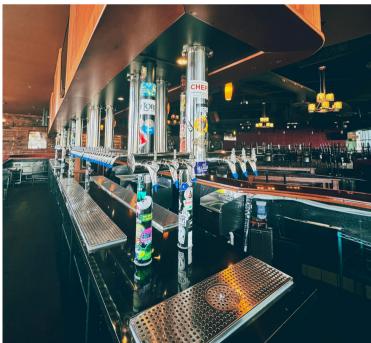

|           |          |          |



#### PRIME LOCATION





#### **Property Highlights:**

- ▶ High Visibility: Situated in the heart of Broad Ripple, this space enjoys a highly desirable and vibrant location.
- ➤ **Neighborhood Charm:** This vibrant area is known for its thriving arts scene, eclectic shops, and a dynamic atmosphere.
- Versatile Layout: The expansive interior offers flexibility for creative design and ambiance, ensuring a seamless transition.
- ➤ Existing Infrastructure: The existing infrastructure, which includes hoods, walk-in freezer/coolers, upgraded mechanicals, bar area with a massive tap system, and indoor/outdoor dining, streamlines the setup process for your new venture.





#### **EXTERIOR PHOTOS**











#### **INTERIOR PHOTOS**











#### KITCHEN PHOTOS











### FLOOR PLAN





#### AERIAL RETAIL MAP