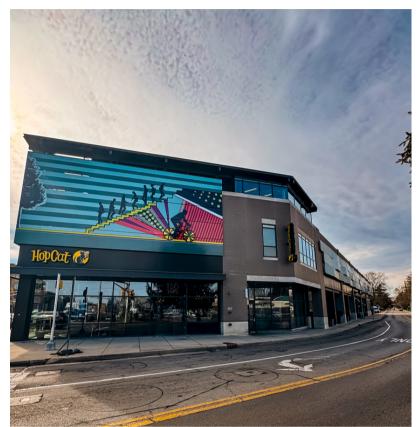

me | \$128,000 | \$97,814 | \$75,339 |
|                   |           |          |          |



#### PRIME LOCATION





#### **Property Highlights:**

- ▶ High Visibility: Situated in the heart of Broad Ripple, this space enjoys a highly desirable and vibrant location.
- ➤ **Neighborhood Charm:** This vibrant area is known for its thriving arts scene, eclectic shops, and a dynamic atmosphere.
- Versatile Layout: The expansive interior offers flexibility for creative design and ambiance, ensuring a seamless transition.
- ➤ Existing Infrastructure: The existing infrastructure, which includes hoods, walk-in freezer/coolers, upgraded mechanicals, bar area with a massive tap system, and indoor/outdoor dining, streamlines the setup process for your new venture.





#### **EXTERIOR PHOTOS**











#### **INTERIOR PHOTOS**











#### KITCHEN PHOTOS











### FLOOR PLAN





#### AERIAL RETAIL MAP