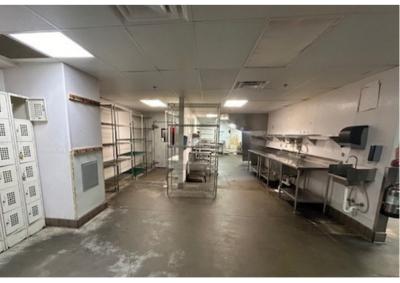

|          |          |



#### PRIME LOCATION





#### **Property Highlights:**

- ▶ High Visibility: Situated in the heart of Broad Ripple, this space enjoys a highly desirable and vibrant location.
- ➤ **Neighborhood Charm:** This vibrant area is known for its thriving arts scene, eclectic shops, and a dynamic atmosphere.
- Versatile Layout: The expansive interior offers flexibility for creative design and ambiance, ensuring a seamless transition.
- ➤ Existing Infrastructure: The existing infrastructure, which includes hoods, walk-in freezer/coolers, upgraded mechanicals, bar area with a massive tap system, and indoor/outdoor dining, streamlines the setup process for your new venture.





#### **EXTERIOR PHOTOS**











#### **INTERIOR PHOTOS**











#### KITCHEN PHOTOS











### FLOOR PLAN





#### AERIAL RETAIL MAP