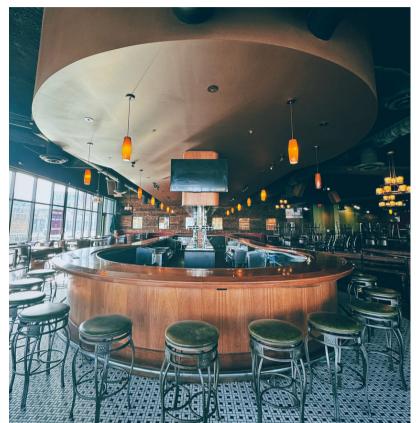

|
|                   |           |          |          |



#### PRIME LOCATION





#### **Property Highlights:**

- ▶ High Visibility: Situated in the heart of Broad Ripple, this space enjoys a highly desirable and vibrant location.
- ➤ **Neighborhood Charm:** This vibrant area is known for its thriving arts scene, eclectic shops, and a dynamic atmosphere.
- Versatile Layout: The expansive interior offers flexibility for creative design and ambiance, ensuring a seamless transition.
- ➤ Existing Infrastructure: The existing infrastructure, which includes hoods, walk-in freezer/coolers, upgraded mechanicals, bar area with a massive tap system, and indoor/outdoor dining, streamlines the setup process for your new venture.





#### **EXTERIOR PHOTOS**











#### **INTERIOR PHOTOS**











#### KITCHEN PHOTOS











### FLOOR PLAN





#### AERIAL RETAIL MAP