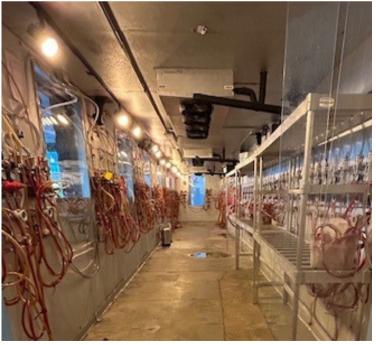

|          |



#### PRIME LOCATION





#### **Property Highlights:**

- ▶ High Visibility: Situated in the heart of Broad Ripple, this space enjoys a highly desirable and vibrant location.
- ➤ **Neighborhood Charm:** This vibrant area is known for its thriving arts scene, eclectic shops, and a dynamic atmosphere.
- Versatile Layout: The expansive interior offers flexibility for creative design and ambiance, ensuring a seamless transition.
- ➤ Existing Infrastructure: The existing infrastructure, which includes hoods, walk-in freezer/coolers, upgraded mechanicals, bar area with a massive tap system, and indoor/outdoor dining, streamlines the setup process for your new venture.





#### **EXTERIOR PHOTOS**











#### **INTERIOR PHOTOS**











#### KITCHEN PHOTOS











### FLOOR PLAN





#### AERIAL RETAIL MAP