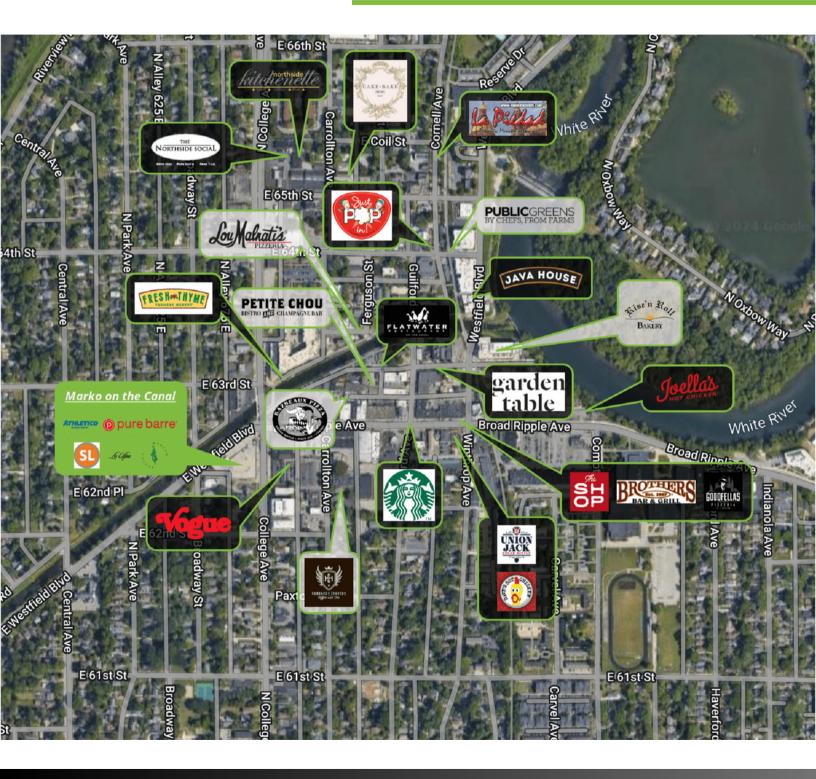

#### **Property Highlights:**

- ▶ High Visibility: Situated in the heart of Broad Ripple, this space enjoys a highly desirable and vibrant location.
- ➤ **Neighborhood Charm:** This vibrant area is known for its thriving arts scene, eclectic shops, and a dynamic atmosphere.
- Versatile Layout: The expansive interior offers flexibility for creative design and ambiance, ensuring a seamless transition.
- ➤ Existing Infrastructure: The existing infrastructure, which includes hoods, walk-in freezer/coolers, upgraded mechanicals, bar area with a massive tap system, and indoor/outdoor dining, streamlines the setup process for your new venture.





#### **EXTERIOR PHOTOS**











#### **INTERIOR PHOTOS**











#### KITCHEN PHOTOS











### FLOOR PLAN





#### AERIAL RETAIL MAP