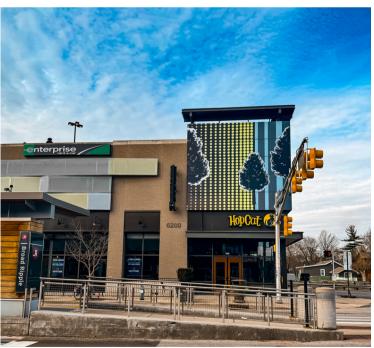

$128,000 | \$97,814 | \$75,339 |
|                   |           |          |          |



#### PRIME LOCATION





#### **Property Highlights:**

- ▶ High Visibility: Situated in the heart of Broad Ripple, this space enjoys a highly desirable and vibrant location.
- ➤ **Neighborhood Charm:** This vibrant area is known for its thriving arts scene, eclectic shops, and a dynamic atmosphere.
- Versatile Layout: The expansive interior offers flexibility for creative design and ambiance, ensuring a seamless transition.
- ➤ Existing Infrastructure: The existing infrastructure, which includes hoods, walk-in freezer/coolers, upgraded mechanicals, bar area with a massive tap system, and indoor/outdoor dining, streamlines the setup process for your new venture.





#### **EXTERIOR PHOTOS**











#### **INTERIOR PHOTOS**











#### KITCHEN PHOTOS











### FLOOR PLAN





#### AERIAL RETAIL MAP