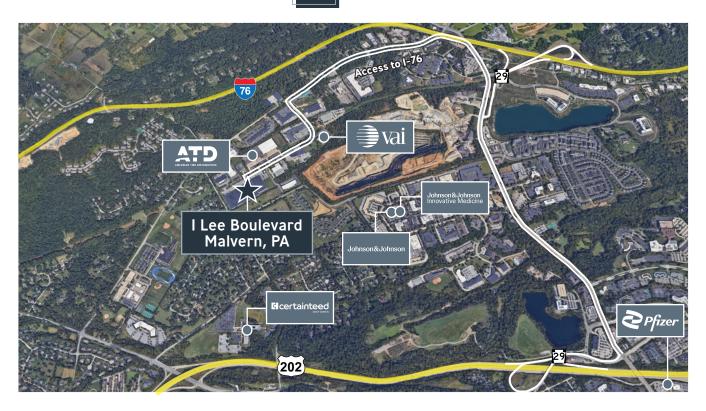

## SUPERIOR HIGHWAY & LABOR ACCESS

|                                                                 | MINUTES   |           |           |
|-----------------------------------------------------------------|-----------|-----------|-----------|
|                                                                 | 15        | 30        | 45        |
| Transportation & Material Moving Workers Population             | 9,381     | 53,599    | 207,568   |
| Unemployment Rate                                               | 3.1%      | 3.5%      | 4.4%      |
| Median Hourly Wage for Transportation & Material Moving Workers | \$20.92   | \$20.81   | \$20.68   |
| Median Household Income                                         | \$119,326 | \$113,486 | \$82,993  |
| Total Population                                                | 104,184   | 875,791   | 3,575,347 |

# MARKET ACCESS & INFRASTRUCTURE

|                | MILES | MINUTES |
|----------------|-------|---------|
| Harrisburg     | 83    | 82      |
| Philadelphia   | 29    | 37      |
| Wilmington     | 25    | 43      |
| Baltimore      | 93    | 120     |
| Washington, DC | 132   | 162     |
| New York, NY   | II2   | 116     |
| Boston         | 325   | 322     |
| Toronto        | 476   | 478     |

| Port of Philadelphia | 39  | 42  |
|----------------------|-----|-----|
| Port of Wilmington   | 28  | 49  |
| Port of Baltimore    | 98  | 113 |
| Port of Newark       | 106 | 107 |

| Lehigh Valley Intl        | 64  | 64  |
|---------------------------|-----|-----|
| Philadelphia Intl         | 36  | 37  |
| Baltimore Washington Intl | 104 | 118 |
| Newark Liberty Intl       | 100 | 94  |