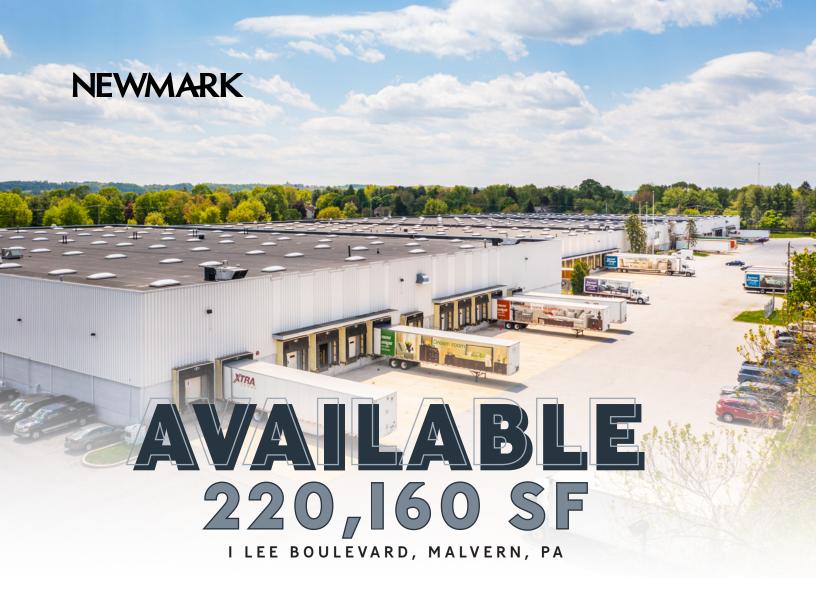

## FEATURES

- **-** 220,160 SF
- 5,000 SF Office
- Clear Height: 23' 27'
- Power: I,200 Amps
- ESFR Sprinkler
- 20 Dock High Doors with Levelers and Seals
- Close Proximity to Major Roadways I-76 and Route 202
- ± I Acre of Outside Storage Possible