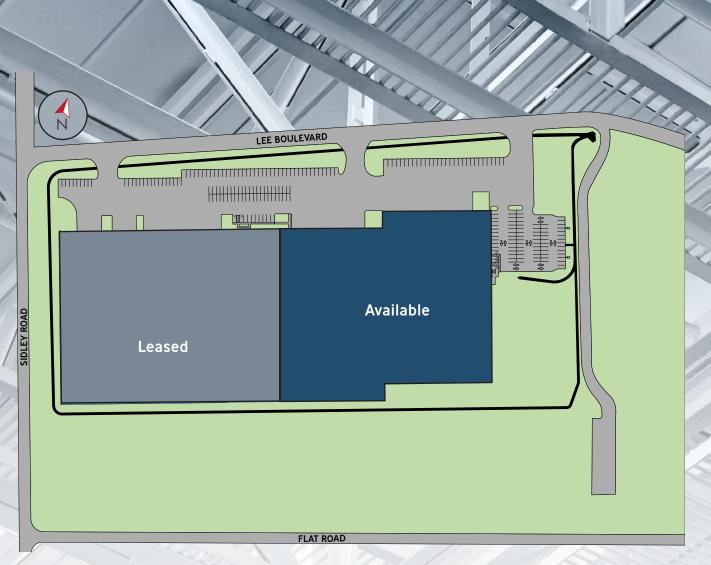

## FEATURES

- **-** 220,160 SF
- 5,000 SF Office
- Clear Height: 23' 27'
- Power: I,200 Amps
- ESFR Sprinkler
- 20 Dock High Doors with Levelers and Seals
- Close Proximity to Major Roadways I-76 and Route 202
- ± I Acre of Outside Storage Possible