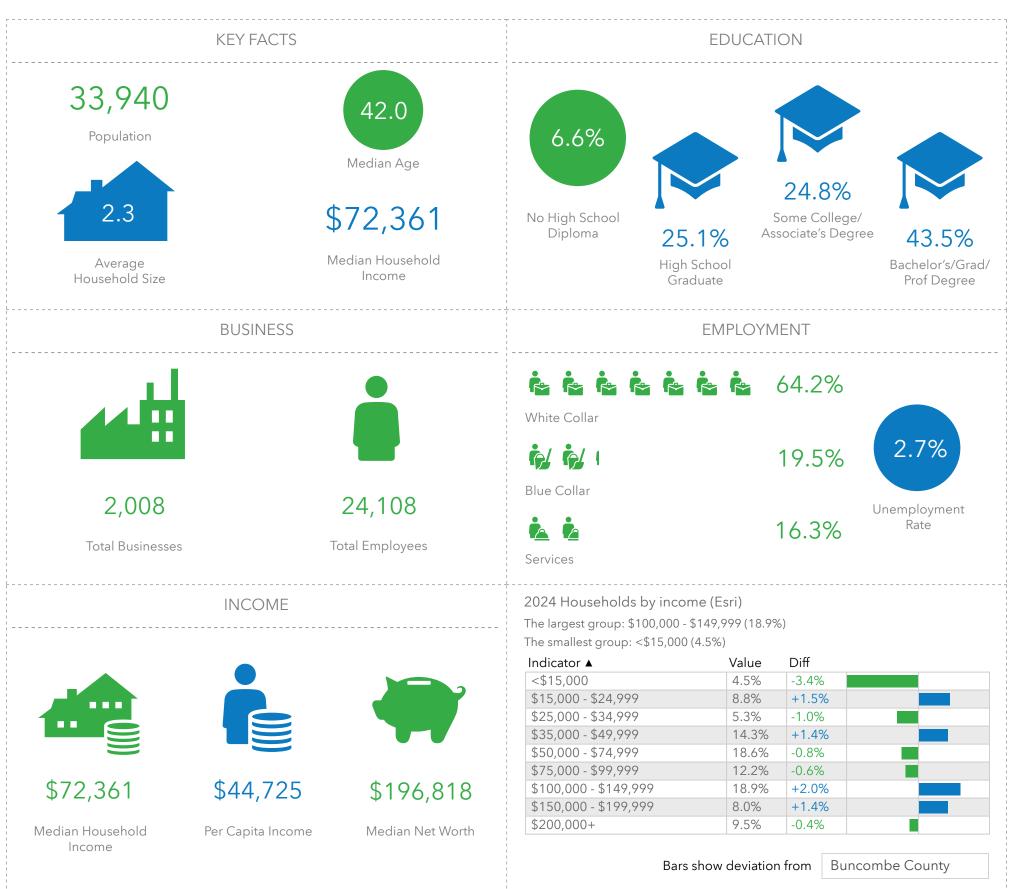

# E Key Facts

<u>Source</u>: This infographic contains data provided by Esri (2024, 2029), Esri-Data Axle (2024). © 2024 Esri