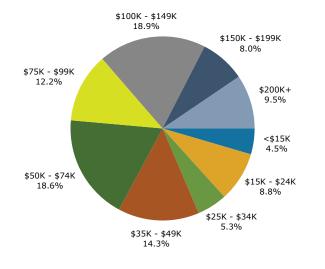

# E Key Facts

<u>Source</u>: This infographic contains data provided by Esri (2024, 2029), Esri-Data Axle (2024). © 2024 Esri