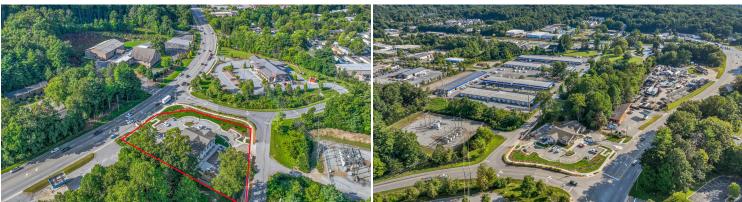

## FOR LEASE 28 AIRPORT ROAD, #002, ARDEN, NC 28704

COLD SHELL, NEW CONSTRUCTION MINUTES FROM ASHEVILLE AIRPORT

For lease on a main retail corridor of Airport Road in Arden, NC, this 2,384 SF space offers a prime location in a newly constructed building. The lower level is in cold shell condition, providing a blank canvas to customize your business setup. HVAC unit, ribbon slab and basic electrical in place. Positioned in the lower level of the soon-to-be WNC Dental office, this location is ideal for businesses seeking high traffic and convenience in a rapidly growing area. Easy access to major highways and local amenities and located in close proximity to SECU, Hendersonville Road and Asheville Airport. Access to lower level unit via Buck Shoals Rd. or Airport Rd.

## 28 AIRPORT ROAD, #002, ARDEN, NC 28704

COLD SHELL, NEW CONSTRUCTION MINUTES FROM ASHEVILLE AIRPORT