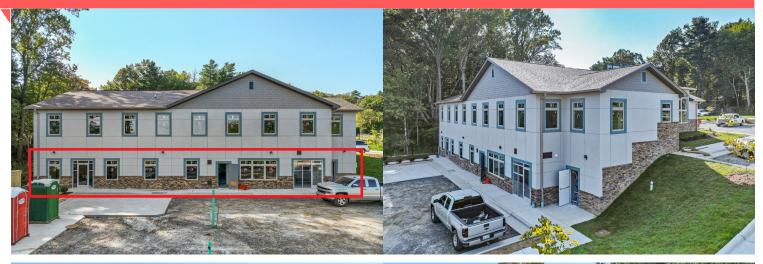

## FOR LEASE 28 AIRPORT ROAD, #002, ARDEN, NC 28704

COLD SHELL, NEW CONSTRUCTION MINUTES FROM ASHEVILLE AIRPORT

For lease on a main retail corridor of Airport Road in Arden, NC, this 2,384 SF space offers a prime location in a newly constructed building. The lower level is in cold shell condition, providing a blank canvas to customize your business setup. HVAC unit, ribbon slab and basic electrical in place. Positioned in the lower level of the soon-to-be WNC Dental office, this location is ideal for businesses seeking high traffic and convenience in a rapidly growing area. Easy access to major highways and local amenities and located in close proximity to SECU, Hendersonville Road and Asheville Airport. Access to lower level unit via Buck Shoals Rd. or Airport Rd.

## PROPERTY DETAILS

- COLD SHELL WITH ENDLESS POTENTIAL
- HVAC, RIBBON SLAB, & BASIC ELECTRIC IN PLACE
- EASILY ACCESSIBLE FROM MAJOR HIGHWAYS