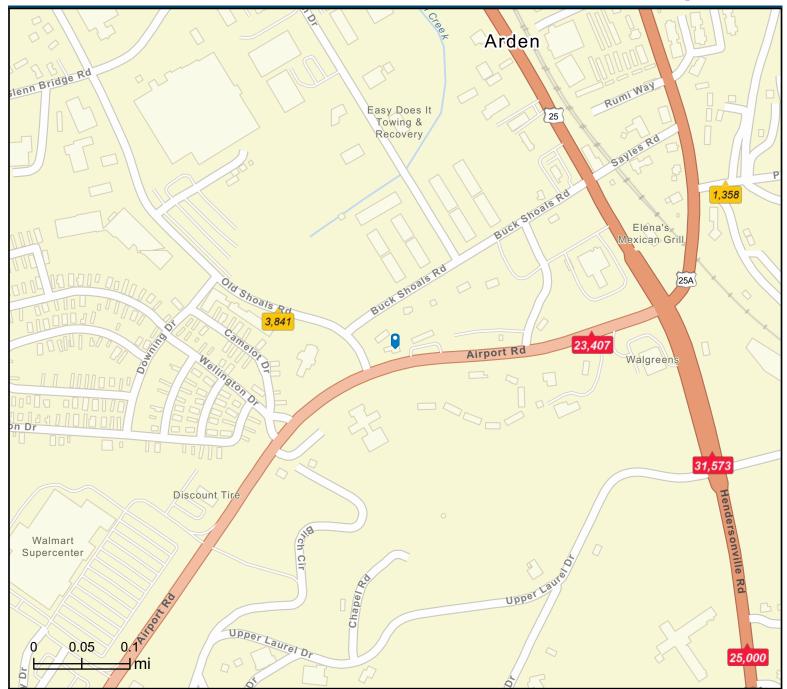

## Traffic Count Map - Close Up

28 Airport Road, Arden, North Carolina, 28704 Rings: 1, 3, 5 mile radii

#### Prepared by Esri

Latitude: 35.45920 Longitude: -82.51714

Source: ©2024 Kalibrate Technologies (Q2 2024).

Average Daily Traffic Volume Up to 6,000 vehicles per day 6,001 - 15,000 15,001 - 30,000 30,001 - 50,000 50,001 - 100,000 More than 100,000 per day