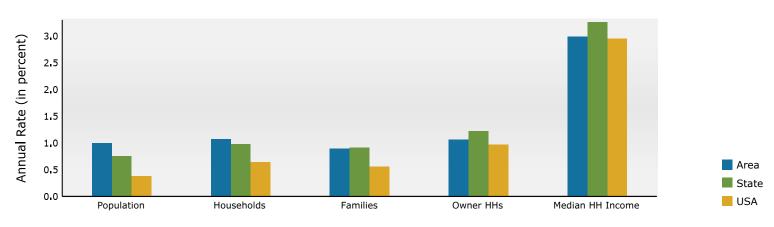

# E Key Facts

<u>Source</u>: This infographic contains data provided by Esri (2024, 2029), Esri-Data Axle (2024). © 2024 Esri