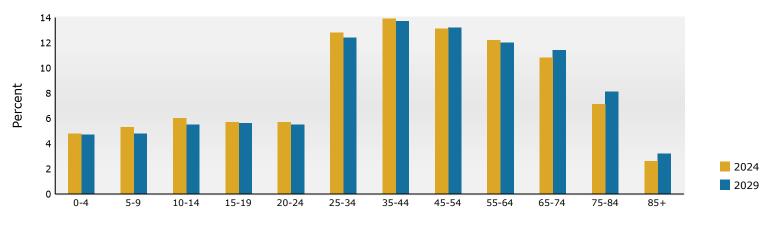

# E Key Facts

<u>Source</u>: This infographic contains data provided by Esri (2024, 2029), Esri-Data Axle (2024). © 2024 Esri