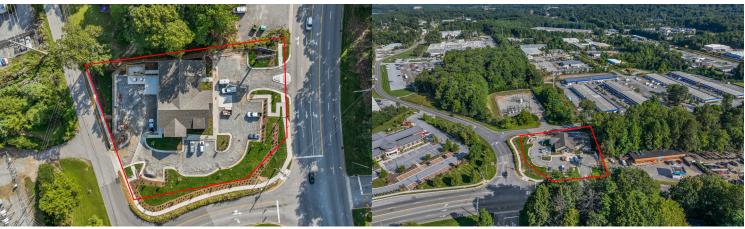

## FOR LEASE 28 AIRPORT ROAD, #002, ARDEN, NC 28704

COLD SHELL, NEW CONSTRUCTION MINUTES FROM ASHEVILLE AIRPORT

For lease on a main retail corridor of Airport Road in Arden, NC, this 2,384 SF space offers a prime location in a newly constructed building. The lower level is in cold shell condition, providing a blank canvas to customize your business setup. HVAC unit, ribbon slab and basic electrical in place. Positioned in the lower level of the soon-to-be WNC Dental office, this location is ideal for businesses seeking high traffic and convenience in a rapidly growing area. Easy access to major highways and local amenities and located in close proximity to SECU, Hendersonville Road and Asheville Airport. Access to lower level unit via Buck Shoals Rd. or Airport Rd.

## 28 AIRPORT ROAD, #002, ARDEN, NC 28704

COLD SHELL, NEW CONSTRUCTION MINUTES FROM ASHEVILLE AIRPORT