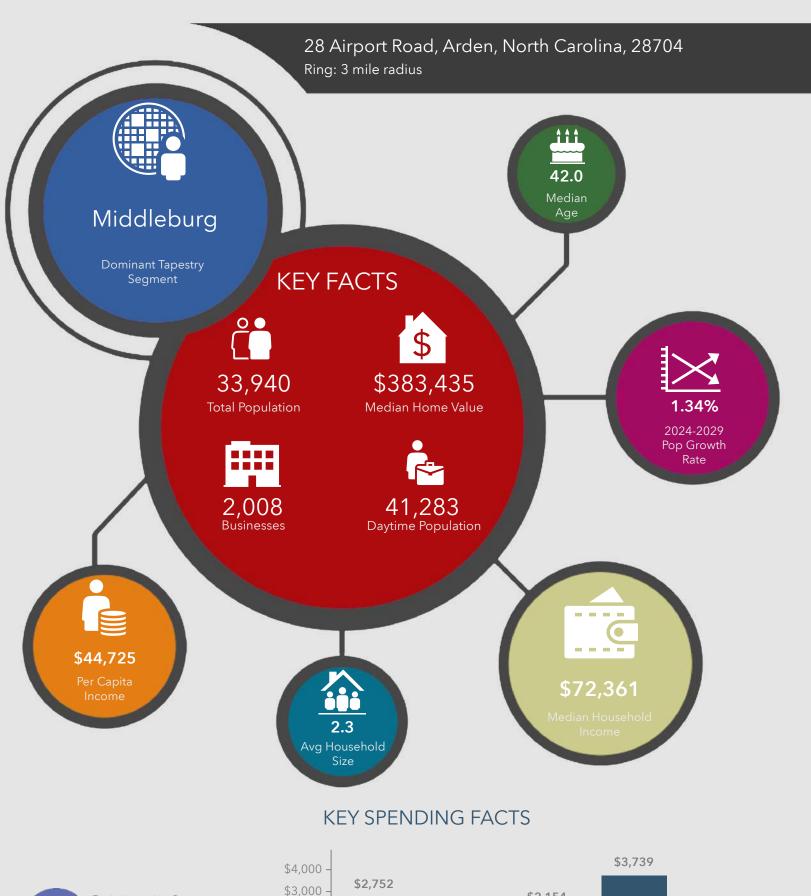

# E Key Facts

<u>Source</u>: This infographic contains data provided by Esri (2024, 2029), Esri-Data Axle (2024). © 2024 Esri