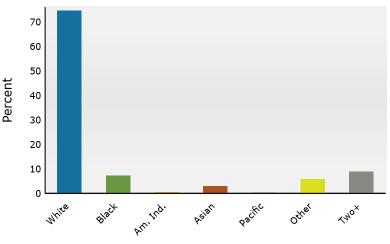

# E Key Facts

<u>Source</u>: This infographic contains data provided by Esri (2024, 2029), Esri-Data Axle (2024). © 2024 Esri