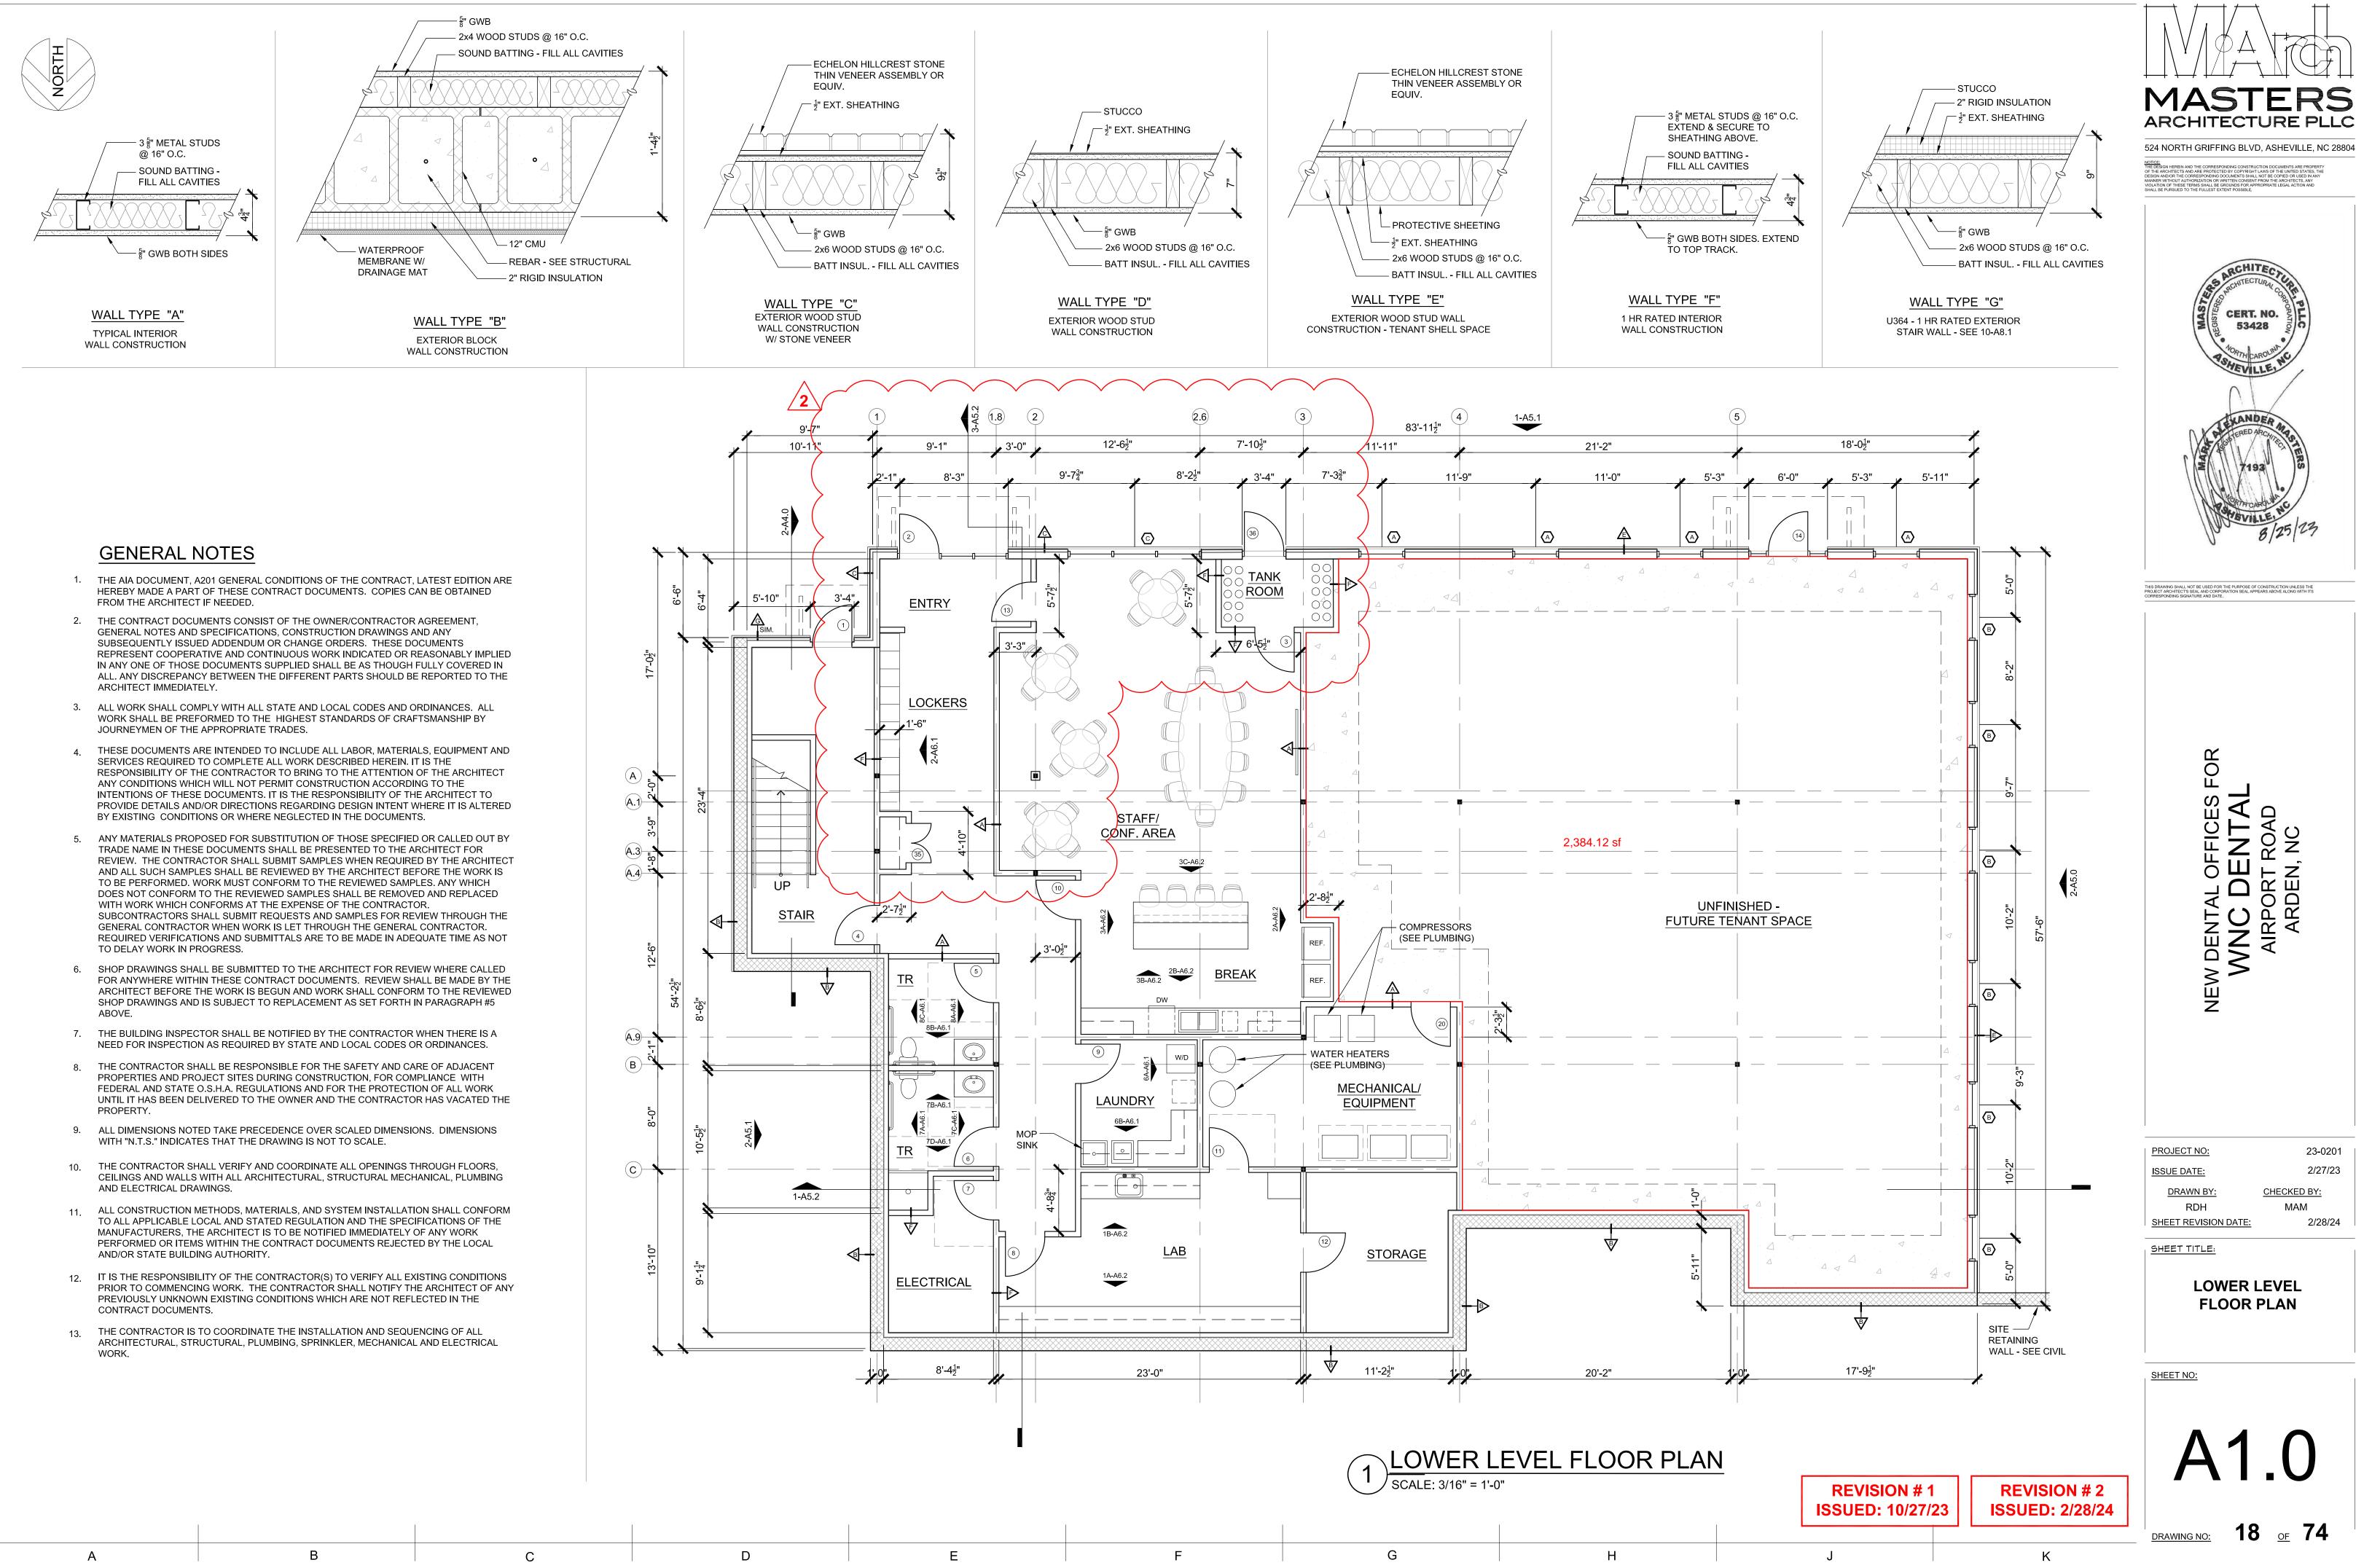

## FOR LEASE 28 AIRPORT ROAD, #002, ARDEN, NC 28704

COLD SHELL, NEW CONSTRUCTION MINUTES FROM ASHEVILLE AIRPORT

For lease on a main retail corridor of Airport Road in Arden, NC, this 2,384 SF space offers a prime location in a newly constructed building. The lower level is in cold shell condition, providing a blank canvas to customize your business setup. HVAC unit, ribbon slab and basic electrical in place. Positioned in the lower level of the soon-to-be WNC Dental office, this location is ideal for businesses seeking high traffic and convenience in a rapidly growing area. Easy access to major highways and local amenities and located in close proximity to SECU, Hendersonville Road and Asheville Airport. Access to lower level unit via Buck Shoals Rd. or Airport Rd.

| LEASE PRICE | \$18 NNN |
|-------------|----------|
| SIZE        | 2,384 SF |
| ZONING      | HB       |

CARLA & COMPANY

## PROPERTY DETAILS

- COLD SHELL WITH ENDLESS POTENTIAL
- HVAC, RIBBON SLAB, & BASIC ELECTRIC IN PLACE
- EASILY ACCESSIBLE FROM MAJOR HIGHWAYS