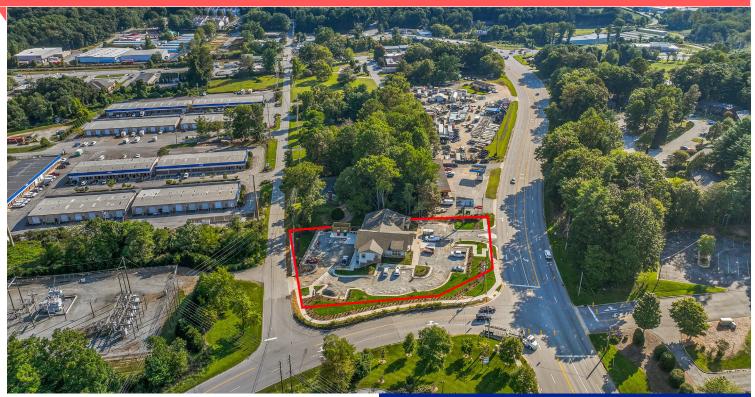

## FOR LEASE 28 AIRPORT ROAD, #002, ARDEN, NC 28704

COLD SHELL, NEW CONSTRUCTION MINUTES FROM ASHEVILLE AIRPORT

For lease on a main retail corridor of Airport Road in Arden, NC, this 2,384 SF space offers a prime location in a newly constructed building. The lower level is in cold shell condition, providing a blank canvas to customize your business setup. HVAC unit, ribbon slab and basic electrical in place. Positioned in the lower level of the soon-to-be WNC Dental office, this location is ideal for businesses seeking high traffic and convenience in a rapidly growing area. Easy access to major highways and local amenities and located in close proximity to SECU, Hendersonville Road and Asheville Airport. Access to lower level unit via Buck Shoals Rd. or Airport Rd.

## 28 AIRPORT ROAD, #002, ARDEN, NC 28704

COLD SHELL, NEW CONSTRUCTION MINUTES FROM ASHEVILLE AIRPORT