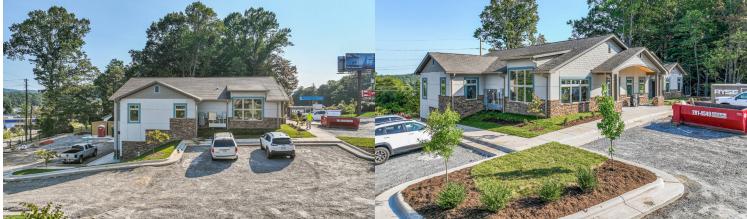

## FOR LEASE 28 AIRPORT ROAD, #002, ARDEN, NC 28704

COLD SHELL, NEW CONSTRUCTION MINUTES FROM ASHEVILLE AIRPORT

For lease on a main retail corridor of Airport Road in Arden, NC, this 2,384 SF space offers a prime location in a newly constructed building. The lower level is in cold shell condition, providing a blank canvas to customize your business setup. HVAC unit, ribbon slab and basic electrical in place. Positioned in the lower level of the soon-to-be WNC Dental office, this location is ideal for businesses seeking high traffic and convenience in a rapidly growing area. Easy access to major highways and local amenities and located in close proximity to SECU, Hendersonville Road and Asheville Airport. Access to lower level unit via Buck Shoals Rd. or Airport Rd.

## PROPERTY DETAILS

- COLD SHELL WITH ENDLESS POTENTIAL
- HVAC, RIBBON SLAB, & BASIC ELECTRIC IN PLACE
- EASILY ACCESSIBLE FROM MAJOR HIGHWAYS