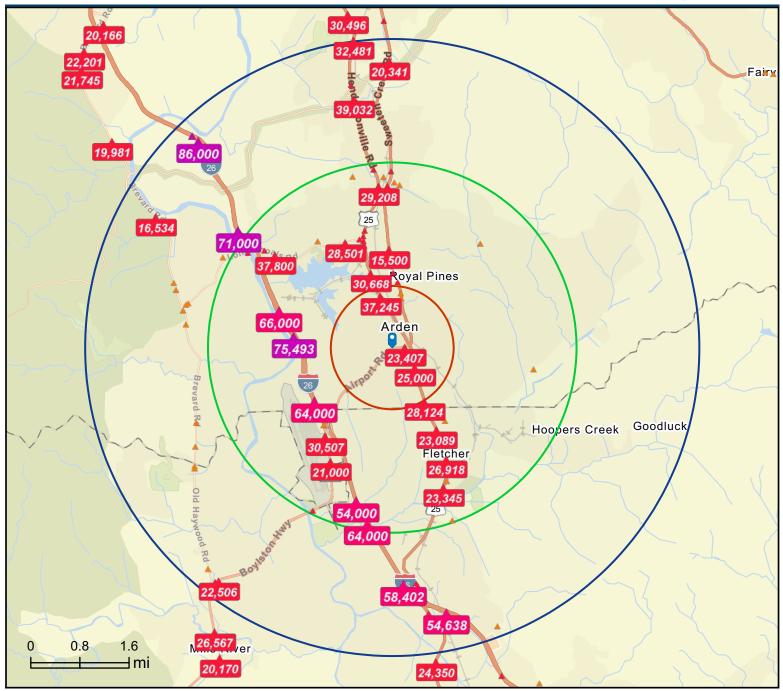

## Traffic Count Map - Close Up

28 Airport Road, Arden, North Carolina, 28704 Rings: 1, 3, 5 mile radii

#### Prepared by Esri

Latitude: 35.45920 Longitude: -82.51714

Source: ©2024 Kalibrate Technologies (Q2 2024).

Average Daily Traffic Volume Up to 6,000 vehicles per day 6,001 - 15,000 15,001 - 30,000 30,001 - 50,000 50,001 - 100,000 More than 100,000 per day