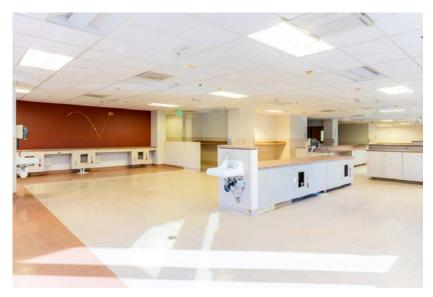

<b>PATIO</b>                             |
| 300   | \$5.50         | 13,203 SF | FULLY BUILT-OUT DIALYSIS CENTER (DIVISIBLE TO ±4,500 SF)                             |
| 310   | \$5.50         | 1,538 SF  | EXAM ROOMS, OFFICES, RECEPTION & STORAGE                                             |
| 320   | \$5.50         | 1,681 SF  | RECEPTION, EXAM ROOMS, LAB, STORAGE & KITCHEN                                        |
| 340   | \$6.50         | 3,839 SF  | SPEC <b>SURGERY CENTER</b> WITH TWO OPERATING ROOMS AND FIVE PRE-POST OPERATING BAYS |
| 350   | \$4.00 (AS-IS) | 7,259 SF  | SEE FLOORPLAN FOR DETAILS (DIVISIBLE TO ±1,300 SF)                                   |

\*27,520 SF (TOTAL THIRD FLOOR CONTIGUOUS SPACE)

### SUITE 110 - GROUND FLOOR SURGERY CENTER





















































#### SUITE 340 - SURGERY CENTER

















#### SUITES 300/310/320/340/350 CONTIGUOUS



**TOTAL CONTIGUOUS SPACE:** ±27,520 SF

> STE 320: STE 310: ±1,538 SF ±1,681 SF





**Jeffrey E. Resnick** 310.922.1717

310.922.1717 jresnick@cagre.com

k@cagre.com Lic. 00405333 **Adam Funk** 

310.666.0124 afunk@cagre.com Lic. 02129715

#### **Commercial Asset Group**

1801 Century Park East, Ste 1550 Los Angeles, CA 90067 P 310.275.8222 F 310.275.8223 www.cagre.com Lic. 01876070