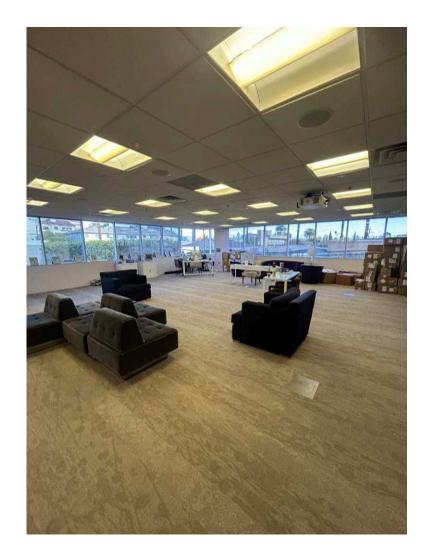

#### **PARKING**

5/1,000

RESERVED: \$300 UNRESERVED: \$250

| SUITE | RATE (MG)      | SIZE ±    | DESCRIPTION                                                                          |
|-------|----------------|-----------|--------------------------------------------------------------------------------------|
| 110   | \$5.50         | 2,593 SF  | SURGERY CENTER WITH 2 OPERATING ROOMS & 4 PRE/POST OPERATING BAYS (GROUND FLOOR)     |
| 200   | \$5.50         | 1,677 SF  | RECEPTION, EXAM ROOMS, KITCHEN & <b>±770 SF PATIO</b>                                |
| 210   | \$5.50         | 2,458 SF  | LARGE CORNER SUITE W/ LOTS OF WINDOWS, 1 OFFICE, LARGE OPEN AREA, KITCHEN & STORAGE  |
| 216   | \$5.50         | 1,350 SF  | RECEPTION, TWO EXAM ROOMS, AND OFFICES WITH <b>PATIO</b>                             |
| 300   | \$5.50         | 13,203 SF | FULLY BUILT-OUT DIALYSIS CENTER (DIVISIBLE TO ±4,500 SF)                             |
| 310   | \$5.50         | 1,538 SF  | EXAM ROOMS, OFFICES, RECEPTION & STORAGE                                             |
| 320   | \$5.50         | 1,681 SF  | RECEPTION, EXAM ROOMS, LAB, STORAGE & KITCHEN                                        |
| 340   | \$6.50         | 3,839 SF  | SPEC <b>SURGERY CENTER</b> WITH TWO OPERATING ROOMS AND FIVE PRE-POST OPERATING BAYS |
| 350   | \$4.00 (AS-IS) | 7,259 SF  | SEE FLOORPLAN FOR DETAILS (DIVISIBLE TO ±1,300 SF)                                   |