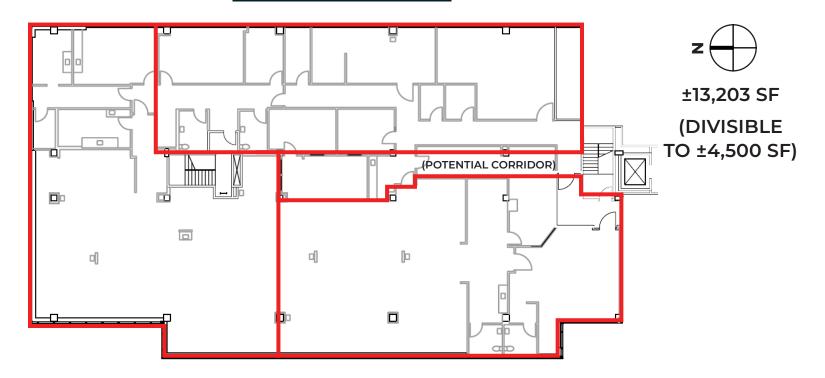

#### **PARKING**

5/1,000

RESERVED: \$300 UNRESERVED: \$250

| SUITE | RATE (MG)      | SIZE ±    | DESCRIPTION                                                                          |
|-------|----------------|-----------|--------------------------------------------------------------------------------------|
| 110   | \$5.50         | 2,593 SF  | SURGERY CENTER WITH 2 OPERATING ROOMS & 4 PRE/POST OPERATING BAYS (GROUND FLOOR)     |
| 200   | \$5.50         | 1,677 SF  | RECEPTION, EXAM ROOMS, KITCHEN & <b>±770 SF PATIO</b>                                |
| 210   | \$5.50         | 2,458 SF  | LARGE CORNER SUITE W/ LOTS OF WINDOWS, 1 OFFICE, LARGE OPEN AREA, KITCHEN & STORAGE  |
| 216   | \$5.50         | 1,350 SF  | RECEPTION, TWO EXAM ROOMS, AND OFFICES WITH <b>PATIO</b>                             |
| 300   | \$5.50         | 13,203 SF | FULLY BUILT-OUT DIALYSIS CENTER (DIVISIBLE TO ±4,500 SF)                             |
| 310   | \$5.50         | 1,538 SF  | EXAM ROOMS, OFFICES, RECEPTION & STORAGE                                             |
| 320   | \$5.50         | 1,681 SF  | RECEPTION, EXAM ROOMS, LAB, STORAGE & KITCHEN                                        |
| 340   | \$6.50         | 3,839 SF  | SPEC <b>SURGERY CENTER</b> WITH TWO OPERATING ROOMS AND FIVE PRE-POST OPERATING BAYS |
| 350   | \$4.00 (AS-IS) | 7,259 SF  | SEE FLOORPLAN FOR DETAILS (DIVISIBLE TO ±1,300 SF)                                   |

#### SUITES 300/310/320/340/350 CONTIGUOUS

**TOTAL CONTIGUOUS SPACE:** ±27,520 SF

> STE 320: STE 310: ±1,538 SF ±1,681 SF

**Jeffrey E. Resnick** 310.922.1717

310.922.1717 jresnick@cagre.com

k@cagre.com Lic. 00405333 **Adam Funk** 