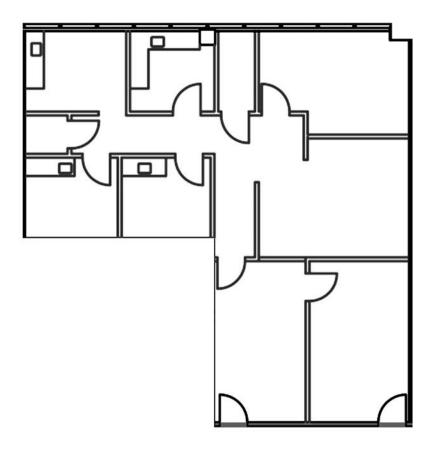

#### **PARKING**

5/1,000

RESERVED: \$300 UNRESERVED: \$250

| SUITE | RATE (MG)      | SIZE ±    | DESCRIPTION                                                                          |
|-------|----------------|-----------|--------------------------------------------------------------------------------------|
| 110   | \$5.50         | 2,593 SF  | SURGERY CENTER WITH 2 OPERATING ROOMS & 4 PRE/POST OPERATING BAYS (GROUND FLOOR)     |
| 200   | \$5.50         | 1,677 SF  | RECEPTION, EXAM ROOMS, KITCHEN & <b>±770 SF PATIO</b>                                |
| 210   | \$5.50         | 2,458 SF  | LARGE CORNER SUITE W/ LOTS OF WINDOWS, 1 OFFICE, LARGE OPEN AREA, KITCHEN & STORAGE  |
| 216   | \$5.50         | 1,350 SF  | RECEPTION, TWO EXAM ROOMS, AND OFFICES WITH <b>PATIO</b>                             |
| 300   | \$5.50         | 13,203 SF | FULLY BUILT-OUT DIALYSIS CENTER (DIVISIBLE TO ±4,500 SF)                             |
| 310   | \$5.50         | 1,538 SF  | EXAM ROOMS, OFFICES, RECEPTION & STORAGE                                             |
| 320   | \$5.50         | 1,681 SF  | RECEPTION, EXAM ROOMS, LAB, STORAGE & KITCHEN                                        |
| 340   | \$6.50         | 3,839 SF  | SPEC <b>SURGERY CENTER</b> WITH TWO OPERATING ROOMS AND FIVE PRE-POST OPERATING BAYS |
| 350   | \$4.00 (AS-IS) | 7,259 SF  | SEE FLOORPLAN FOR DETAILS (DIVISIBLE TO ±1,300 SF)                                   |

#### SUITES 300/310/320/340/350 CONTIGUOUS

**TOTAL CONTIGUOUS SPACE:** ±27,520 SF

> STE 320: STE 310: ±1,538 SF ±1,681 SF

**Jeffrey E. Resnick** 310.922.1717

310.922.1717 jresnick@cagre.com

k@cagre.com Lic. 00405333 **Adam Funk** 