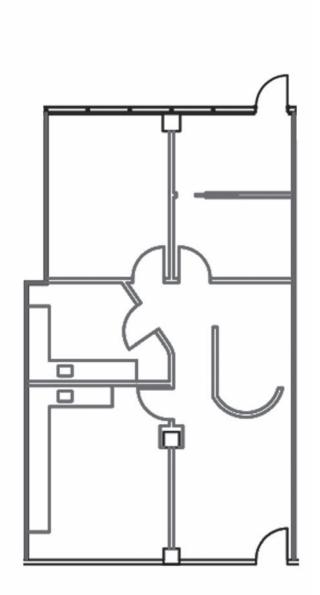

#### **AVAILABLE SUITES**

±1,350 RSF - ±27,520 RSF

#### **PARKING**

5/1,000

RESERVED: \$300 UNRESERVED: \$250

| SUITE | RATE (MG)      | SIZE ±    | DESCRIPTION                                                                          |
|-------|----------------|-----------|--------------------------------------------------------------------------------------|
| 110   | \$5.50         | 2,593 SF  | SURGERY CENTER WITH 2 OPERATING ROOMS & 4 PRE/POST OPERATING BAYS (GROUND FLOOR)     |
| 200   | \$5.50         | 1,677 SF  | RECEPTION, EXAM ROOMS, KITCHEN & <b>±770 SF PATIO</b>                                |
| 210   | \$5.50         | 2,458 SF  | LARGE CORNER SUITE W/ LOTS OF WINDOWS, 1 OFFICE, LARGE OPEN AREA, KITCHEN & STORAGE  |
| 216   | \$5.50         | 1,350 SF  | RECEPTION, TWO EXAM ROOMS, AND OFFICES WITH <b>PATIO</b>                             |
| 300   | \$5.50         | 13,203 SF | FULLY BUILT-OUT DIALYSIS CENTER (DIVISIBLE TO ±4,500 SF)                             |
| 310   | \$5.50         | 1,538 SF  | EXAM ROOMS, OFFICES, RECEPTION & STORAGE                                             |
| 320   | \$5.50         | 1,681 SF  | RECEPTION, EXAM ROOMS, LAB, STORAGE & KITCHEN                                        |
| 340   | \$6.50         | 3,839 SF  | SPEC <b>SURGERY CENTER</b> WITH TWO OPERATING ROOMS AND FIVE PRE-POST OPERATING BAYS |
| 350   | \$4.00 (AS-IS) | 7,259 SF  | SEE FLOORPLAN FOR DETAILS (DIVISIBLE TO ±1,300 SF)                                   |