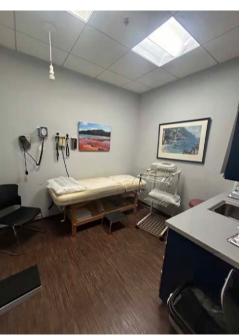

#### **PARKING**

5/1,000

RESERVED: \$300 UNRESERVED: \$250

| SUITE | RATE (MG)      | SIZE ±    | DESCRIPTION                                                                          |
|-------|----------------|-----------|--------------------------------------------------------------------------------------|
| 110   | \$5.50         | 2,593 SF  | SURGERY CENTER WITH 2 OPERATING ROOMS & 4 PRE/POST OPERATING BAYS (GROUND FLOOR)     |
| 200   | \$5.50         | 1,677 SF  | RECEPTION, EXAM ROOMS, KITCHEN & <b>±770 SF PATIO</b>                                |
| 210   | \$5.50         | 2,458 SF  | LARGE CORNER SUITE W/ LOTS OF WINDOWS, 1 OFFICE, LARGE OPEN AREA, KITCHEN & STORAGE  |
| 216   | \$5.50         | 1,350 SF  | RECEPTION, TWO EXAM ROOMS, AND OFFICES WITH <b>PATIO</b>                             |
| 300   | \$5.50         | 13,203 SF | FULLY BUILT-OUT DIALYSIS CENTER (DIVISIBLE TO ±4,500 SF)                             |
| 310   | \$5.50         | 1,538 SF  | EXAM ROOMS, OFFICES, RECEPTION & STORAGE                                             |
| 320   | \$5.50         | 1,681 SF  | RECEPTION, EXAM ROOMS, LAB, STORAGE & KITCHEN                                        |
| 340   | \$6.50         | 3,839 SF  | SPEC <b>SURGERY CENTER</b> WITH TWO OPERATING ROOMS AND FIVE PRE-POST OPERATING BAYS |
| 350   | \$4.00 (AS-IS) | 7,259 SF  | SEE FLOORPLAN FOR DETAILS (DIVISIBLE TO ±1,300 SF)                                   |