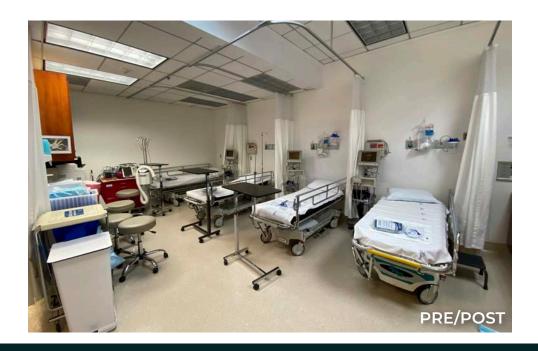

#### **PARKING**

5/1,000

RESERVED: \$300 UNRESERVED: \$250

| SUITE | RATE (MG)      | SIZE ±    | DESCRIPTION                                                                          |
|-------|----------------|-----------|--------------------------------------------------------------------------------------|
| 110   | \$5.50         | 2,593 SF  | SURGERY CENTER WITH 2 OPERATING ROOMS & 4 PRE/POST OPERATING BAYS (GROUND FLOOR)     |
| 200   | \$5.50         | 1,677 SF  | RECEPTION, EXAM ROOMS, KITCHEN & <b>±770 SF PATIO</b>                                |
| 210   | \$5.50         | 2,458 SF  | LARGE CORNER SUITE W/ LOTS OF WINDOWS, 1 OFFICE, LARGE OPEN AREA, KITCHEN & STORAGE  |
| 216   | \$5.50         | 1,350 SF  | RECEPTION, TWO EXAM ROOMS, AND OFFICES WITH <b>PATIO</b>                             |
| 300   | \$5.50         | 13,203 SF | FULLY BUILT-OUT DIALYSIS CENTER (DIVISIBLE TO ±4,500 SF)                             |
| 310   | \$5.50         | 1,538 SF  | EXAM ROOMS, OFFICES, RECEPTION & STORAGE                                             |
| 320   | \$5.50         | 1,681 SF  | RECEPTION, EXAM ROOMS, LAB, STORAGE & KITCHEN                                        |
| 340   | \$6.50         | 3,839 SF  | SPEC <b>SURGERY CENTER</b> WITH TWO OPERATING ROOMS AND FIVE PRE-POST OPERATING BAYS |
| 350   | \$4.00 (AS-IS) | 7,259 SF  | SEE FLOORPLAN FOR DETAILS (DIVISIBLE TO ±1,300 SF)                                   |