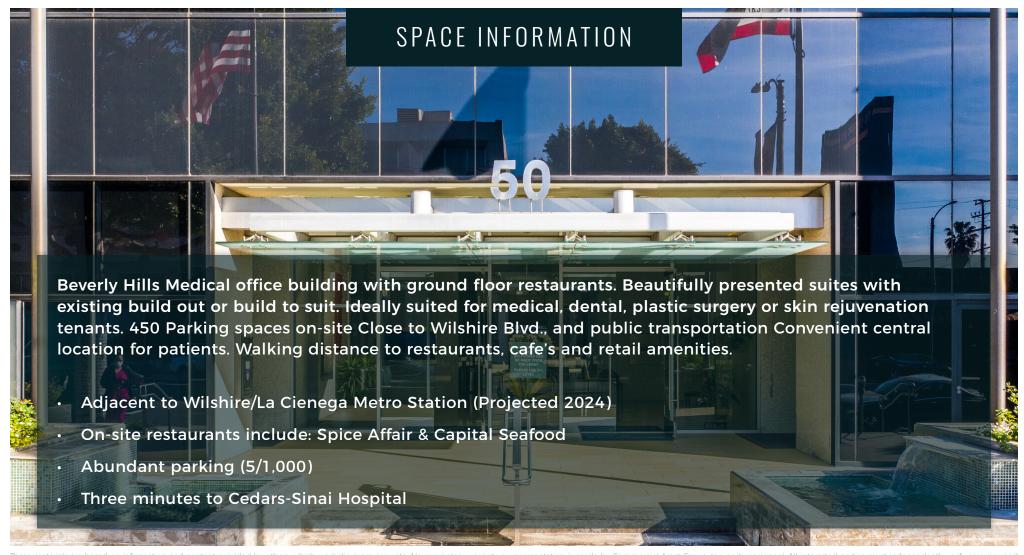

#### **AVAILABLE SUITES**

±1,350 RSF - ±27,520 RSF

#### LOCATION

ON RESTAURANT ROW ACROSS THE STREET FROM MATSUHISA

#### **RENTAL RATE**

\$4.00 - \$6.50 PSF/MO, MG

#### **TERM**

NEGOTIABLE

#### **PARKING**

5/1,000

RESERVED: \$300 UNRESERVED: \$250

| SUITE | RATE (MG)      | SIZE ±    | DESCRIPTION                                                                          |
|-------|----------------|-----------|--------------------------------------------------------------------------------------|
| 110   | \$5.50         | 2,593 SF  | SURGERY CENTER WITH 2 OPERATING ROOMS & 4 PRE/POST OPERATING BAYS (GROUND FLOOR)     |
| 200   | \$5.50         | 1,677 SF  | RECEPTION, EXAM ROOMS, KITCHEN & <b>±770 SF PATIO</b>                                |
| 210   | \$5.50         | 2,458 SF  | LARGE CORNER SUITE W/ LOTS OF WINDOWS, 1 OFFICE, LARGE OPEN AREA, KITCHEN & STORAGE  |
| 216   | \$5.50         | 1,350 SF  | RECEPTION, TWO EXAM ROOMS, AND OFFICES WITH <b>PATIO</b>                             |
| 300   | \$5.50         | 13,203 SF | FULLY BUILT-OUT DIALYSIS CENTER (DIVISIBLE TO ±4,500 SF)                             |
| 310   | \$5.50         | 1,538 SF  | EXAM ROOMS, OFFICES, RECEPTION & STORAGE                                             |
| 320   | \$5.50         | 1,681 SF  | RECEPTION, EXAM ROOMS, LAB, STORAGE & KITCHEN                                        |
| 340   | \$6.50         | 3,839 SF  | SPEC <b>SURGERY CENTER</b> WITH TWO OPERATING ROOMS AND FIVE PRE-POST OPERATING BAYS |
| 350   | \$4.00 (AS-IS) | 7,259 SF  | SEE FLOORPLAN FOR DETAILS (DIVISIBLE TO ±1,300 SF)                                   |