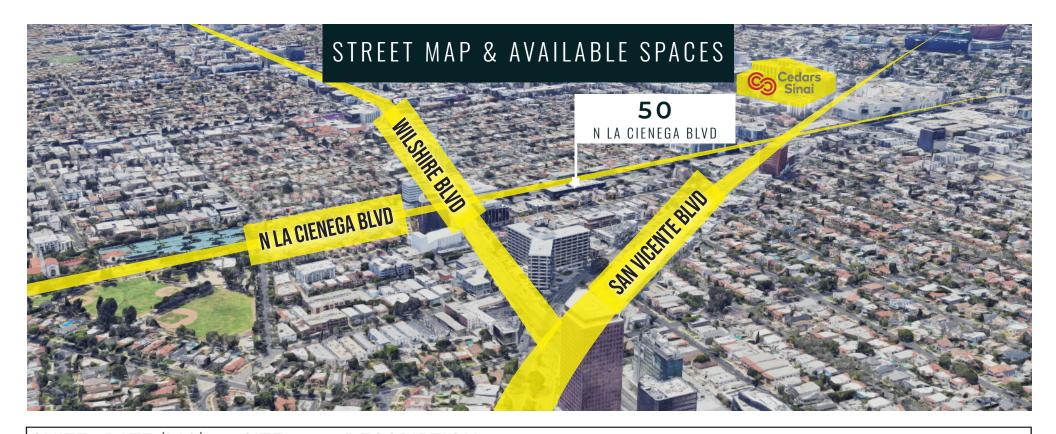

# BEVERLY HILLS MEDICAL SUITES

FOR LEASE - ADJACENT TO CEDARS SINAI

50 N. LA CIENEGA BLVD, BEVERLY HILLS, CA 90211

Jeffrey E. Resnick 310.922.1717 jresnick@cagre.com Lic. 00405333 **Adam Funk** 310.666.0124 afunk@cagre.com Lic. 02129715

#### LOCATION

ON RESTAURANT ROW ACROSS THE STREET FROM MATSUHISA