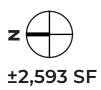

### SUITE 110 - GROUND FLOOR SURGERY CENTER

#### **PARKING**

5/1,000

RESERVED: \$300 UNRESERVED: \$250

| SUITE | RATE (MG)      | SIZE ±    | DESCRIPTION                                                                          |
|-------|----------------|-----------|--------------------------------------------------------------------------------------|
| 110   | \$5.50         | 2,593 SF  | SURGERY CENTER WITH 2 OPERATING ROOMS & 4 PRE/POST OPERATING BAYS (GROUND FLOOR)     |
| 200   | \$5.50         | 1,677 SF  | RECEPTION, EXAM ROOMS, KITCHEN & <b>±770 SF PATIO</b>                                |
| 210   | \$5.50         | 2,458 SF  | LARGE CORNER SUITE W/ LOTS OF WINDOWS, 1 OFFICE, LARGE OPEN AREA, KITCHEN & STORAGE  |
| 216   | \$5.50         | 1,350 SF  | RECEPTION, TWO EXAM ROOMS, AND OFFICES WITH <b>PATIO</b>                             |
| 300   | \$5.50         | 13,203 SF | FULLY BUILT-OUT DIALYSIS CENTER (DIVISIBLE TO ±4,500 SF)                             |
| 310   | \$5.50         | 1,538 SF  | EXAM ROOMS, OFFICES, RECEPTION & STORAGE                                             |
| 320   | \$5.50         | 1,681 SF  | RECEPTION, EXAM ROOMS, LAB, STORAGE & KITCHEN                                        |
| 340   | \$6.50         | 3,839 SF  | SPEC <b>SURGERY CENTER</b> WITH TWO OPERATING ROOMS AND FIVE PRE-POST OPERATING BAYS |
| 350   | \$4.00 (AS-IS) | 7,259 SF  | SEE FLOORPLAN FOR DETAILS (DIVISIBLE TO ±1,300 SF)                                   |