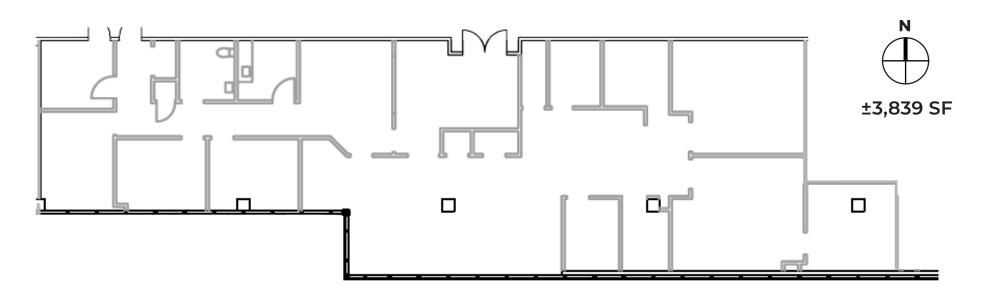

#### SUITE 340 - SURGERY CENTER

#### SUITES 300/310/320/340/350 CONTIGUOUS

**TOTAL CONTIGUOUS SPACE:** ±27,520 SF

> STE 320: STE 310: ±1,538 SF ±1,681 SF

**Jeffrey E. Resnick** 310.922.1717

310.922.1717 jresnick@cagre.com

k@cagre.com Lic. 00405333 **Adam Funk** 