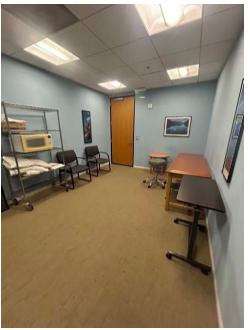

#### **PARKING**

5/1,000

RESERVED: \$300 UNRESERVED: \$250

| SUITE | RATE (MG)      | SIZE ±    | DESCRIPTION                                                                          |
|-------|----------------|-----------|--------------------------------------------------------------------------------------|
| 110   | \$5.50         | 2,593 SF  | SURGERY CENTER WITH 2 OPERATING ROOMS & 4 PRE/POST OPERATING BAYS (GROUND FLOOR)     |
| 200   | \$5.50         | 1,677 SF  | RECEPTION, EXAM ROOMS, KITCHEN & <b>±770 SF PATIO</b>                                |
| 210   | \$5.50         | 2,458 SF  | LARGE CORNER SUITE W/ LOTS OF WINDOWS, 1 OFFICE, LARGE OPEN AREA, KITCHEN & STORAGE  |
| 216   | \$5.50         | 1,350 SF  | RECEPTION, TWO EXAM ROOMS, AND OFFICES WITH <b>PATIO</b>                             |
| 300   | \$5.50         | 13,203 SF | FULLY BUILT-OUT DIALYSIS CENTER (DIVISIBLE TO ±4,500 SF)                             |
| 310   | \$5.50         | 1,538 SF  | EXAM ROOMS, OFFICES, RECEPTION & STORAGE                                             |
| 320   | \$5.50         | 1,681 SF  | RECEPTION, EXAM ROOMS, LAB, STORAGE & KITCHEN                                        |
| 340   | \$6.50         | 3,839 SF  | SPEC <b>SURGERY CENTER</b> WITH TWO OPERATING ROOMS AND FIVE PRE-POST OPERATING BAYS |
| 350   | \$4.00 (AS-IS) | 7,259 SF  | SEE FLOORPLAN FOR DETAILS (DIVISIBLE TO ±1,300 SF)                                   |