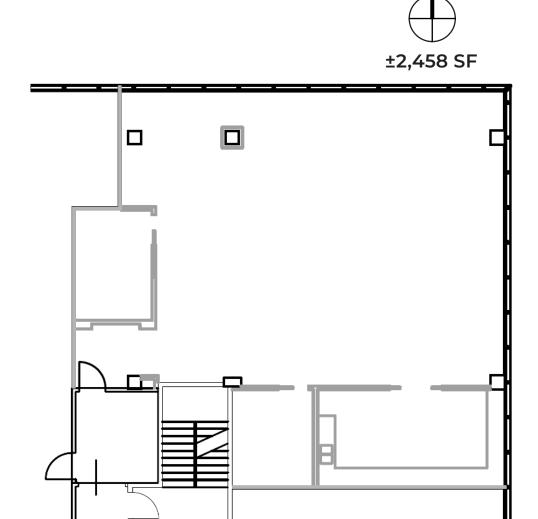

#### **PARKING**

5/1,000

RESERVED: \$300 UNRESERVED: \$250

| SUITE | RATE (MG)      | SIZE ±    | DESCRIPTION                                                                          |
|-------|----------------|-----------|--------------------------------------------------------------------------------------|
| 110   | \$5.50         | 2,593 SF  | SURGERY CENTER WITH 2 OPERATING ROOMS & 4 PRE/POST OPERATING BAYS (GROUND FLOOR)     |
| 200   | \$5.50         | 1,677 SF  | RECEPTION, EXAM ROOMS, KITCHEN & <b>±770 SF PATIO</b>                                |
| 210   | \$5.50         | 2,458 SF  | LARGE CORNER SUITE W/ LOTS OF WINDOWS, 1 OFFICE, LARGE OPEN AREA, KITCHEN & STORAGE  |
| 216   | \$5.50         | 1,350 SF  | RECEPTION, TWO EXAM ROOMS, AND OFFICES WITH <b>PATIO</b>                             |
| 300   | \$5.50         | 13,203 SF | FULLY BUILT-OUT DIALYSIS CENTER (DIVISIBLE TO ±4,500 SF)                             |
| 310   | \$5.50         | 1,538 SF  | EXAM ROOMS, OFFICES, RECEPTION & STORAGE                                             |
| 320   | \$5.50         | 1,681 SF  | RECEPTION, EXAM ROOMS, LAB, STORAGE & KITCHEN                                        |
| 340   | \$6.50         | 3,839 SF  | SPEC <b>SURGERY CENTER</b> WITH TWO OPERATING ROOMS AND FIVE PRE-POST OPERATING BAYS |
| 350   | \$4.00 (AS-IS) | 7,259 SF  | SEE FLOORPLAN FOR DETAILS (DIVISIBLE TO ±1,300 SF)                                   |