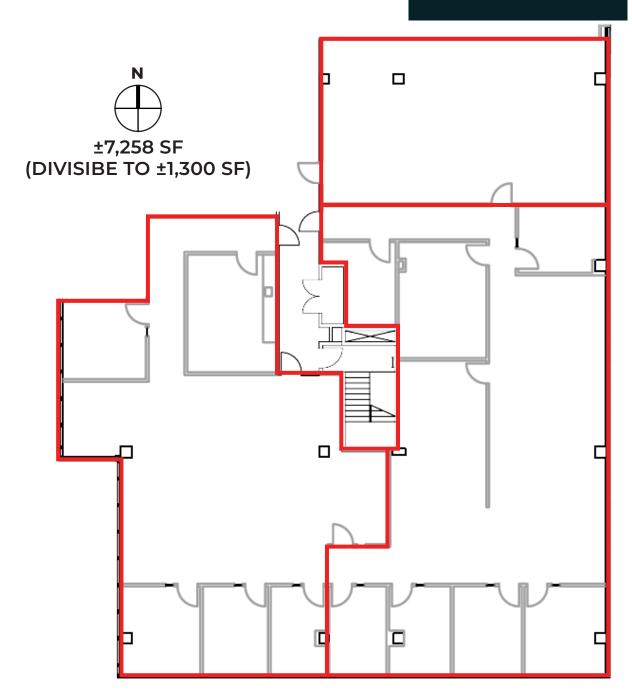

#### **PARKING**

5/1,000

RESERVED: \$300 UNRESERVED: \$250

| SUITE | RATE (MG)      | SIZE ±    | DESCRIPTION                                                                          |
|-------|----------------|-----------|--------------------------------------------------------------------------------------|
| 110   | \$5.50         | 2,593 SF  | SURGERY CENTER WITH 2 OPERATING ROOMS & 4 PRE/POST OPERATING BAYS (GROUND FLOOR)     |
| 200   | \$5.50         | 1,677 SF  | RECEPTION, EXAM ROOMS, KITCHEN & <b>±770 SF PATIO</b>                                |
| 210   | \$5.50         | 2,458 SF  | LARGE CORNER SUITE W/ LOTS OF WINDOWS, 1 OFFICE, LARGE OPEN AREA, KITCHEN & STORAGE  |
| 216   | \$5.50         | 1,350 SF  | RECEPTION, TWO EXAM ROOMS, AND OFFICES WITH <b>PATIO</b>                             |
| 300   | \$5.50         | 13,203 SF | FULLY BUILT-OUT DIALYSIS CENTER (DIVISIBLE TO ±4,500 SF)                             |
| 310   | \$5.50         | 1,538 SF  | EXAM ROOMS, OFFICES, RECEPTION & STORAGE                                             |
| 320   | \$5.50         | 1,681 SF  | RECEPTION, EXAM ROOMS, LAB, STORAGE & KITCHEN                                        |
| 340   | \$6.50         | 3,839 SF  | SPEC <b>SURGERY CENTER</b> WITH TWO OPERATING ROOMS AND FIVE PRE-POST OPERATING BAYS |
| 350   | \$4.00 (AS-IS) | 7,259 SF  | SEE FLOORPLAN FOR DETAILS (DIVISIBLE TO ±1,300 SF)                                   |

#### SUITES 300/310/320/340/350 CONTIGUOUS

**TOTAL CONTIGUOUS SPACE:** ±27,520 SF

> STE 320: STE 310: ±1,538 SF ±1,681 SF

**Jeffrey E. Resnick** 310.922.1717

310.922.1717 jresnick@cagre.com

k@cagre.com Lic. 00405333 **Adam Funk** 