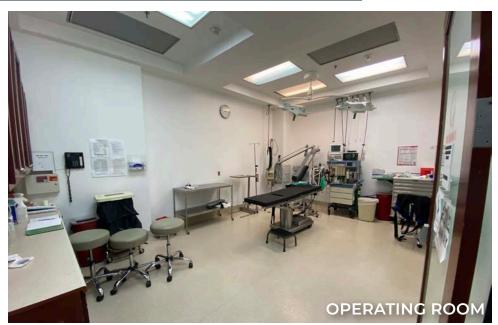

### SUITE 110 - GROUND FLOOR SURGERY CENTER

#### **PARKING**

5/1,000

RESERVED: \$300 UNRESERVED: \$250

| SUITE | RATE (MG)      | SIZE ±    | DESCRIPTION                                                                          |
|-------|----------------|-----------|--------------------------------------------------------------------------------------|
| 110   | \$5.50         | 2,593 SF  | SURGERY CENTER WITH 2 OPERATING ROOMS & 4 PRE/POST OPERATING BAYS (GROUND FLOOR)     |
| 200   | \$5.50         | 1,677 SF  | RECEPTION, EXAM ROOMS, KITCHEN & <b>±770 SF PATIO</b>                                |
| 210   | \$5.50         | 2,458 SF  | LARGE CORNER SUITE W/ LOTS OF WINDOWS, 1 OFFICE, LARGE OPEN AREA, KITCHEN & STORAGE  |
| 216   | \$5.50         | 1,350 SF  | RECEPTION, TWO EXAM ROOMS, AND OFFICES WITH <b>PATIO</b>                             |
| 300   | \$5.50         | 13,203 SF | FULLY BUILT-OUT DIALYSIS CENTER (DIVISIBLE TO ±4,500 SF)                             |
| 310   | \$5.50         | 1,538 SF  | EXAM ROOMS, OFFICES, RECEPTION & STORAGE                                             |
| 320   | \$5.50         | 1,681 SF  | RECEPTION, EXAM ROOMS, LAB, STORAGE & KITCHEN                                        |
| 340   | \$6.50         | 3,839 SF  | SPEC <b>SURGERY CENTER</b> WITH TWO OPERATING ROOMS AND FIVE PRE-POST OPERATING BAYS |
| 350   | \$4.00 (AS-IS) | 7,259 SF  | SEE FLOORPLAN FOR DETAILS (DIVISIBLE TO ±1,300 SF)                                   |