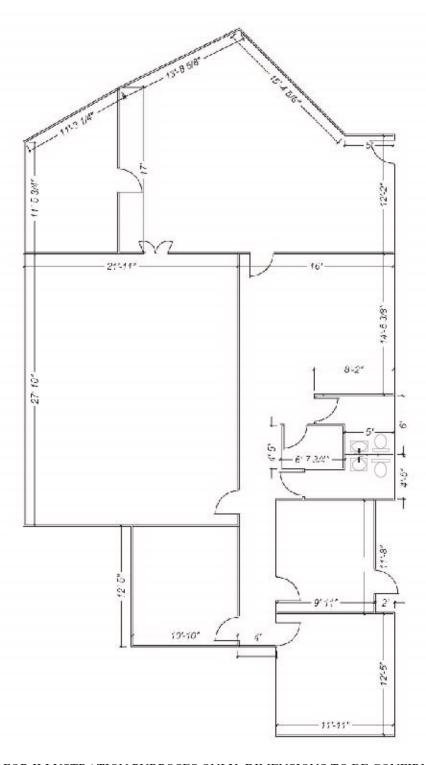

### **Building Specifications**

Available Size: 2,636 Square Feet

Building Size: 23,626 Square Feet

Office: 75%

Ceiling Height: 12.5'

Loading: 1 Dock

Real Estate Taxes: Included with Current Stop

Operating Expenses: Included with Current Stop

FOR ILLUSTRATION PURPOSES ONLY. DIMENSIONS TO BE CONFIRMED.

Officers of the firm have an ownership interest in this property. Submitted subject to error, change in status, or withdrawal without notice.