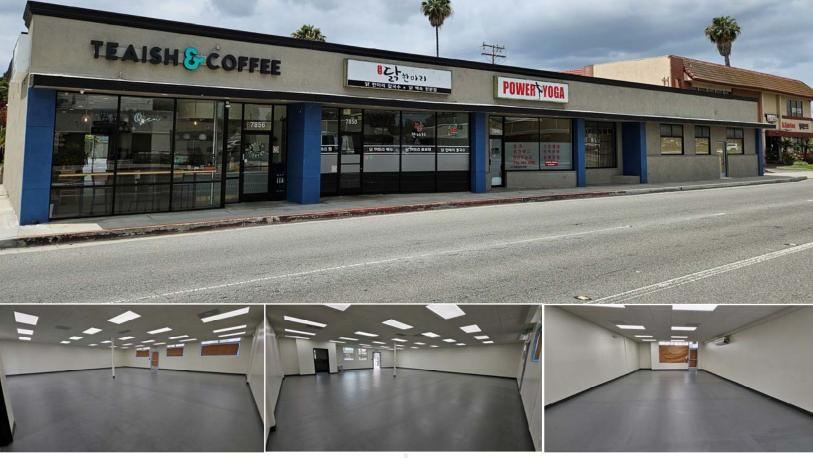

# **BUENA PARK** KOREATOWN RETAIL FOR LEASE

**7840 Commonwealth Avenue** Buena Park, California 90621

### **PROPERTY INFORMATION**

- Unit A ±1,900 SF / Unit B ±1,070 SF
- Newly renovated spaces, move-in ready
- Zoned CG, Retail Sales / Restaurant / Professional / Studio / Service

### HIGHLIGHTS

- Centrally located Buena Park Koreatown location
- Nearby retail: HMart, Hannam Chain, Zion Market, Paris Baguette, Source OC
- 5 & 91 Fwy access, corner lot visibility, ample parking