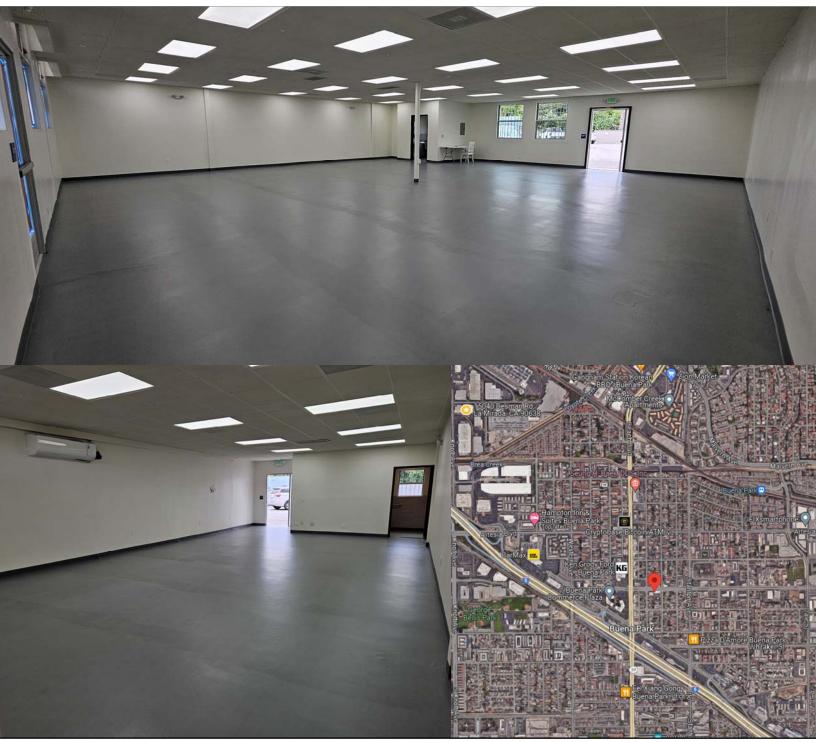

### **PROPERTY INFORMATION**

- Unit A ±1,900 SF / Unit B ±1,070 SF
- Newly renovated spaces, move-in ready
- Zoned CG, Retail Sales / Restaurant / Professional / Studio / Service

### HIGHLIGHTS

- Centrally located Buena Park Koreatown location
- Nearby retail: HMart, Hannam Chain, Zion Market, Paris Baguette, Source OC
- 5 & 91 Fwy access, corner lot visibility, ample parking