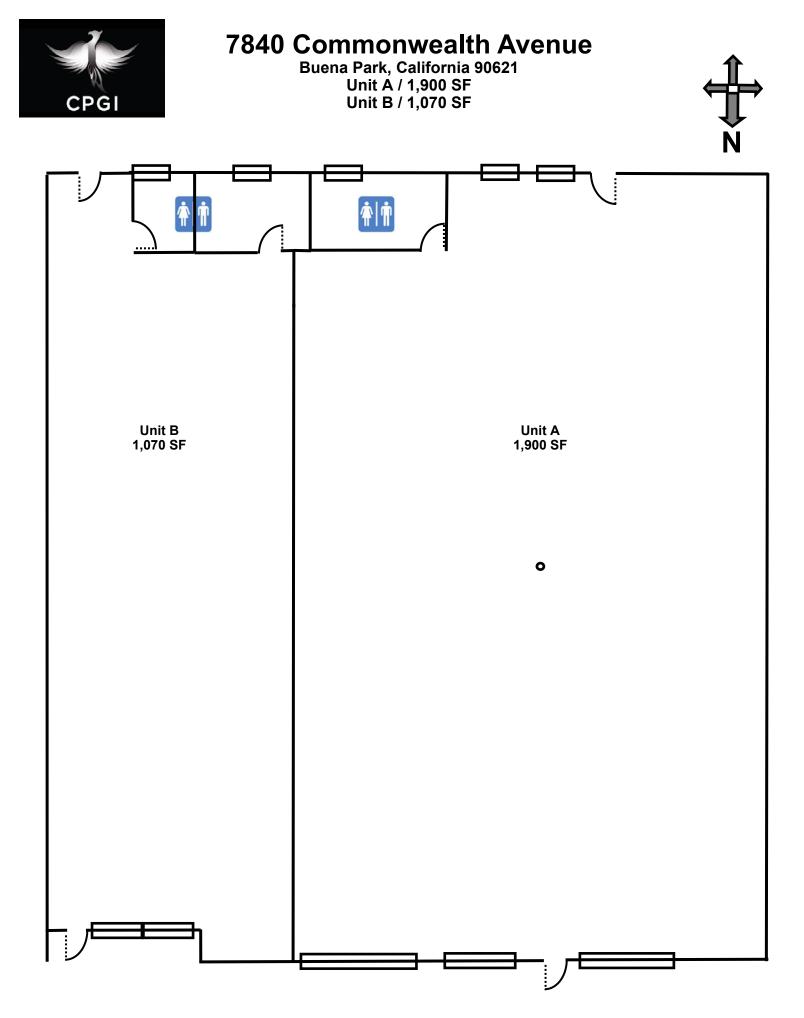

### **PROPERTY INFORMATION**

- Unit A ±1,900 SF / Unit B ±1,070 SF
- Newly renovated spaces, move-in ready
- Zoned CG, Retail Sales / Restaurant / Professional / Studio / Service