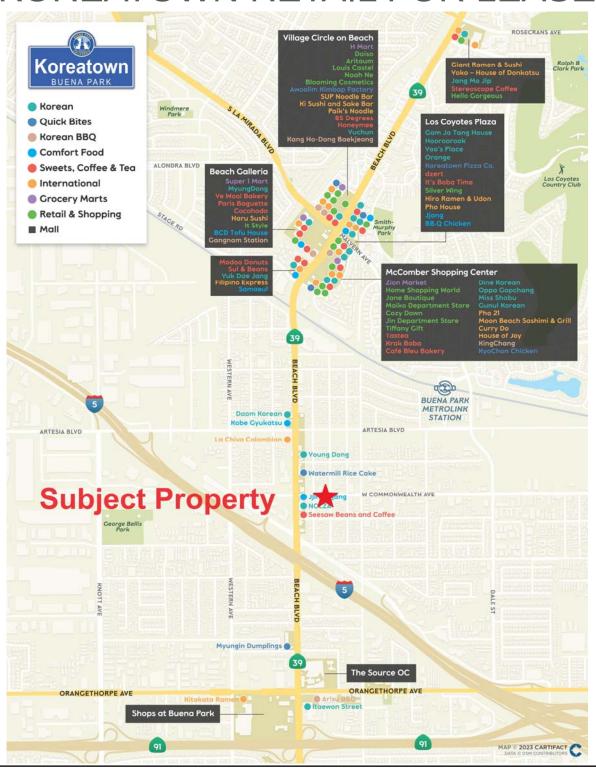

### HIGHLIGHTS

- Centrally located Buena Park Koreatown location
- Nearby retail: HMart, Hannam Chain, Zion Market, Paris Baguette, Source OC
- 5 & 91 Fwy access, corner lot visibility, ample parking