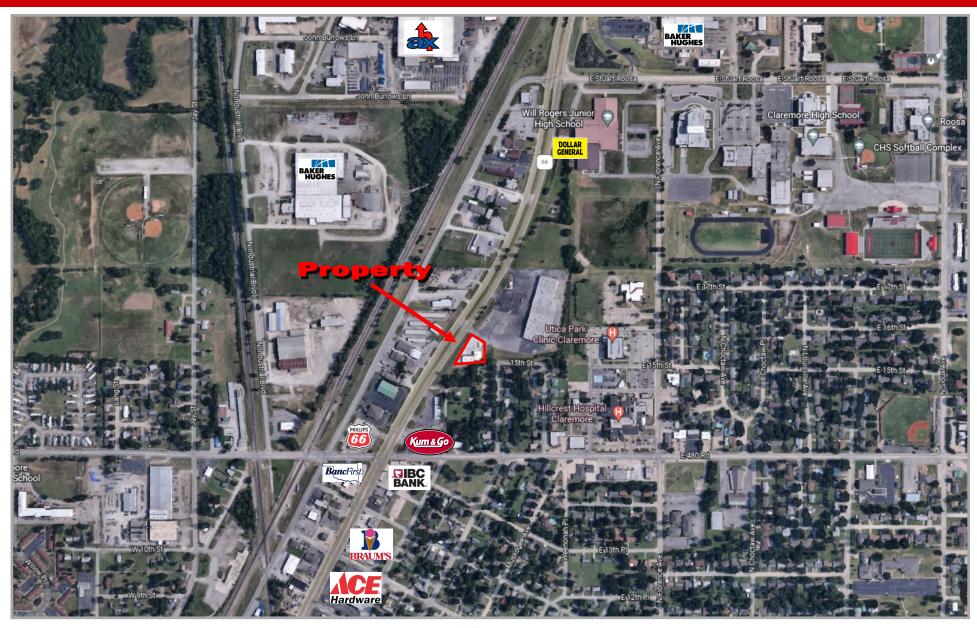

he available property is located on HWY 66 in the prime retail corridor of Claremore, with over 32,000 people within 5 miles and average household incomes in excess of \$74,000 within 5 miles. Fully remodeled in 2017 with new HVAC units, new electrical panels, new LED lighting throughout.





#### Contact:

 Justin Brown
 918-481-8888

 Steve Walman
 918-481-8888

justin@walmancommercial.com steve@walmancommercial.com





## Claremore Map 1516 N. Lynn Riggs Blvd., Claremore, OK

Contact:

 Justin Brown
 918-481-8888

 Steve Walman
 918-481-8888

justin@walmancommercial.com steve@walmancommercial.com





## Location Map 1516 N. Lynn Riggs Blvd., Claremore, OK

#### Contact:

 Justin Brown
 918-481-8888

 Steve Walman
 918-481-8888

justin@walmancommercial.com steve@walmancommercial.com