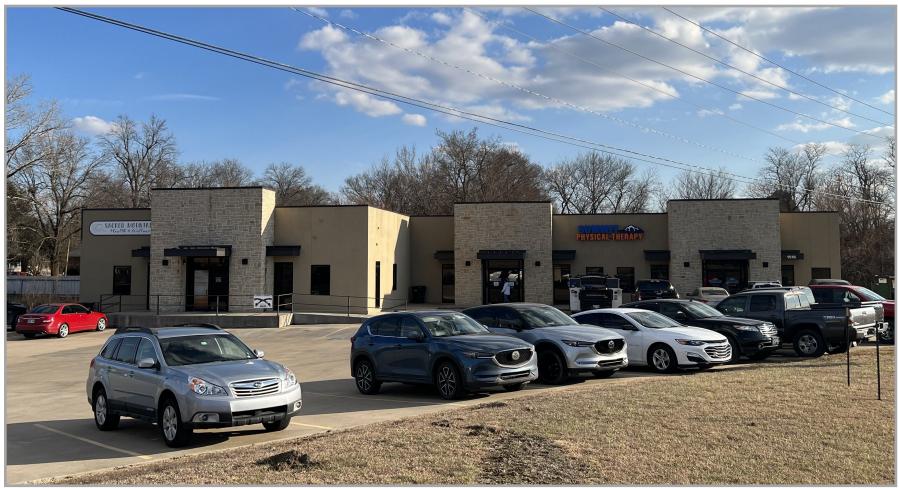

# **100% Leased NNN Investment Property**

1516 N. Lynn Riggs Blvd., Claremore, OK

#### **Property Highlights:**

New 5 year Lease with national credit Tenant occupying 60% of the building. The available property is located on HWY 66 in the prime retail corridor of Claremore, with over 32,000 people within 5 miles and average household incomes in excess of \$74,000 within 5 miles. Fully remodeled in 2017 with new HVAC units, new electrical panels, new LED lighting throughout.