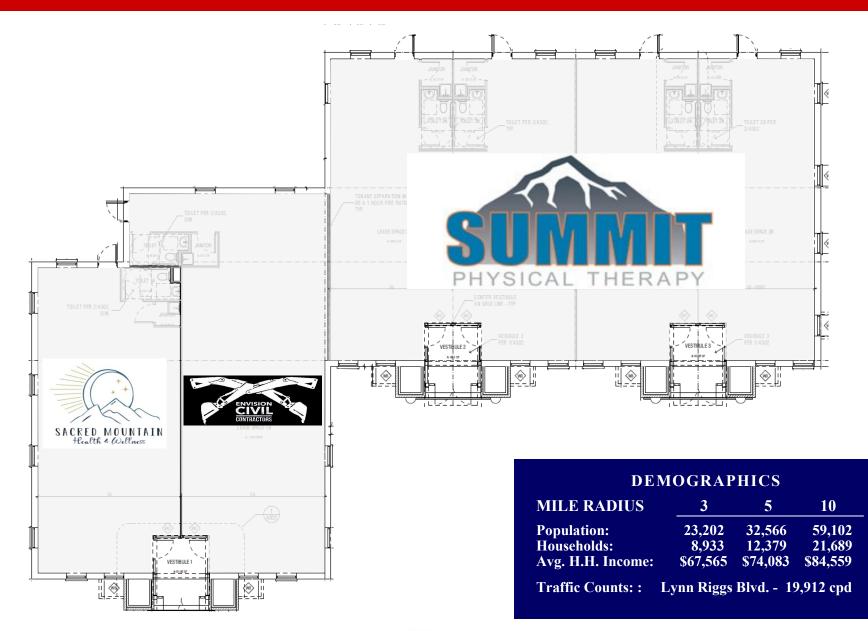

#### **Property Highlights:**

New 5 year Lease with national credit Tenant occupying 60% of the building. The available property is located on HWY 66 in the prime retail corridor of Claremore, with over 32,000 people within 5 miles and average household incomes in excess of \$74,000 within 5 miles. Fully remodeled in 2017 with new HVAC units, new electrical panels, new LED lighting throughout.