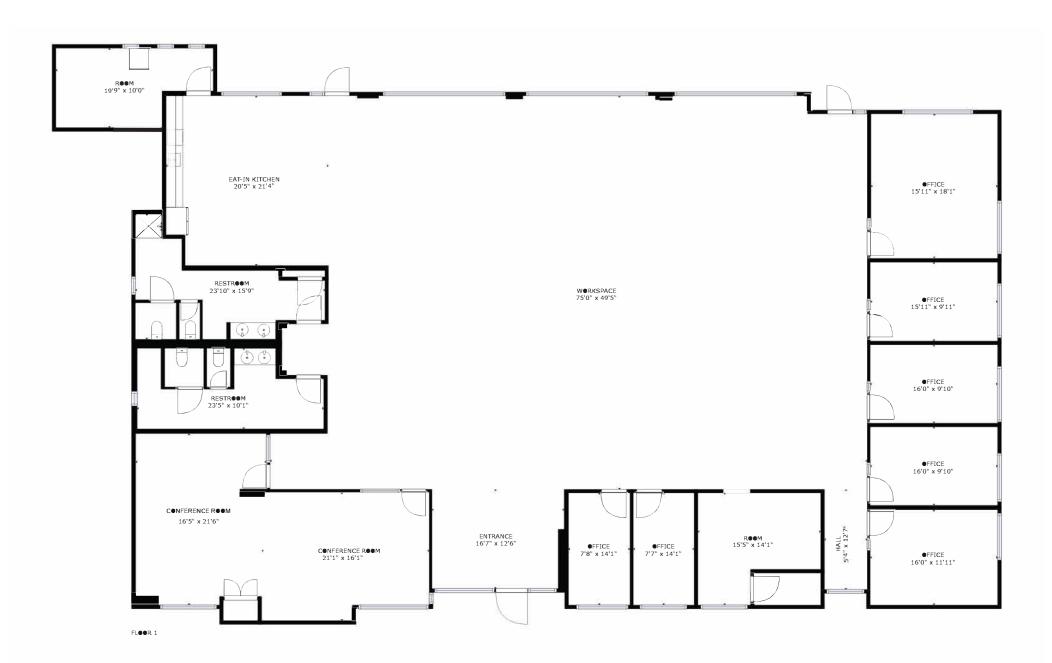

### ±7,202 SF Class-A Office Build-Out 14080 N Northsight Blvd, Scottsdale, AZ

#### Floor Plan