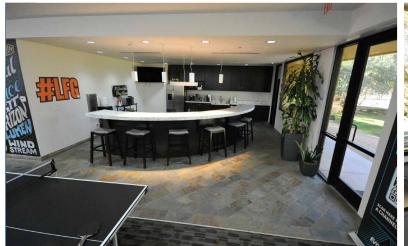

#### Tenant Improvements

- Open bull pen (24 cubicles)
- Two conference rooms
- Five to seven private offices
- Full kitchen and break area
- Solar power throughout
- Excellent storage throughout