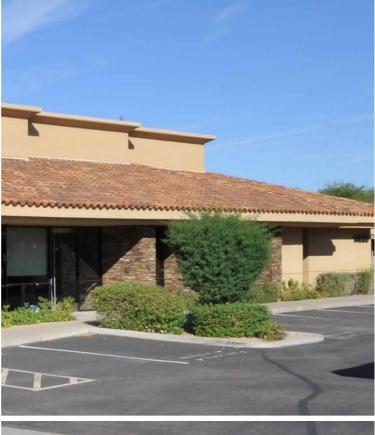

# Freestanding **Class A**Garden Office

14080 N Northsight Blvd Scottsdale, AZ 85260

### Property Overview

- Immediate Occupancy
- Available fully-furnished or vacant
- Stand-alone building
- Entire west window lines look onto the grassy Northsight Park
- Exterior signage available
- Parking: 27 spaces, including 17 covered
- Zoning: S-R PCD
- Excellent views and demographics

#### Location Features

- Located in Scottsdale Airpark, 2 blocks west of the Loop 101 freeway
- Adjacent to Northsight Park (tennis courts and sand volleyball)
- Five-minute drive to Scottsdale Quarter, Kierland Commons and an abundancy of restaurants and hotels only blocks away