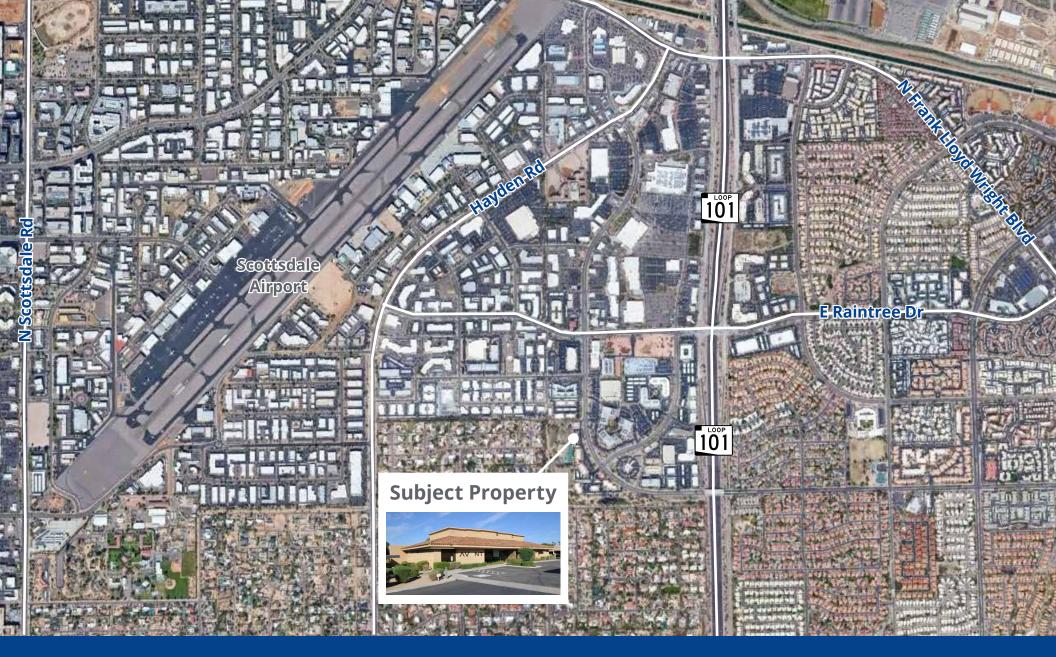

#### Location Features

- Located in Scottsdale Airpark, 2 blocks west of the Loop 101 freeway
- Adjacent to Northsight Park (tennis courts and sand volleyball)
- Five-minute drive to Scottsdale Quarter, Kierland Commons and an abundancy of restaurants and hotels only blocks away