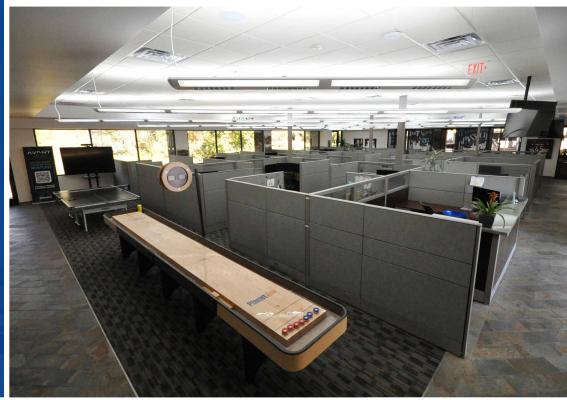

#### Tenant Improvements

- Open bull pen (24 cubicles)
- Two conference rooms
- Five to seven private offices
- Full kitchen and break area
- Solar power throughout
- Excellent storage throughout