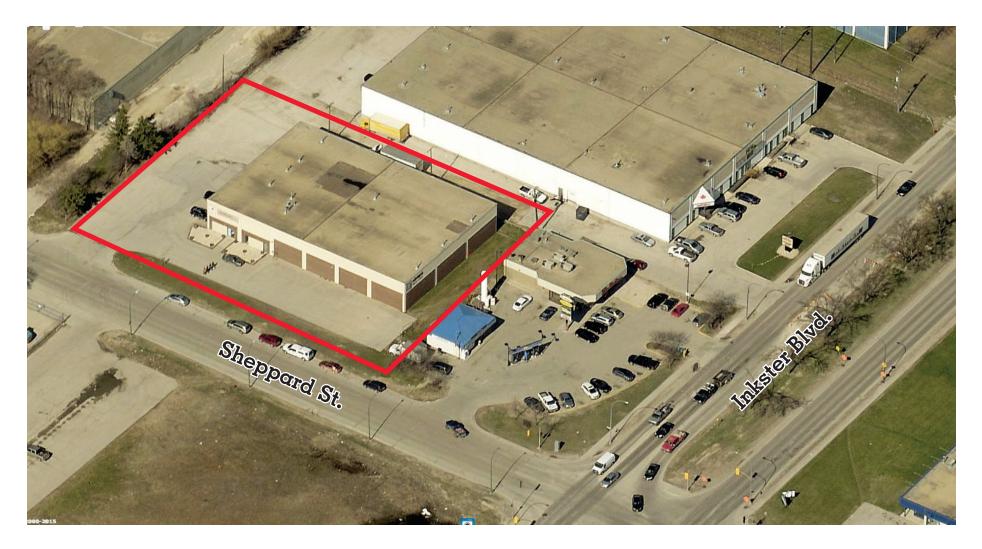

## Site Plan | City of Winnipeg

Avison Young | 560 Sheppard Street

#### Aerial

- Lot size: 1.0 acres
- Building size: 16,000 sf
- Zoning: M2
- 2024 taxes: \$32,907.90
- Title no.: 2264137

The property is located on a high traffic intersection southwest of Sheppard St and Inkster Ave, north of Downtown Winnipeg in the Inkster Industrial Park.