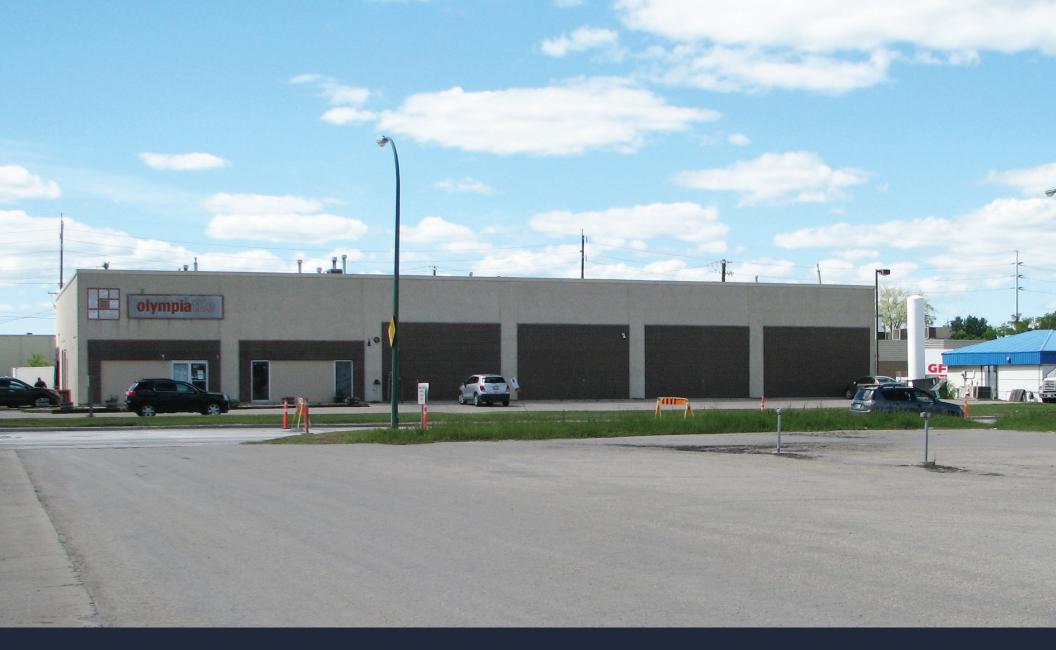

## The Offering

Avison Young Commercial Real Estate (Manitoba) Inc. is pleased to have been retained as the exclusive listing agent for the sale of 560 Sheppard Street.

The offering includes the sale of a 16,000 sf building which is home to Olympia Tile which is along term tenant.

- Lot size: 1.0 acres
- Building size: 16,000 sf
- Zoning: M2
- 2024 taxes: \$32,907.90
- Title no.: 2264137

The property is located on a high traffic intersection southwest of Sheppard St and Inkster Ave, north of Downtown Winnipeg in the Inkster Industrial Park.

Outstanding stable investment with a long standing tenant located on one of the busiest areas in Winnipeg.