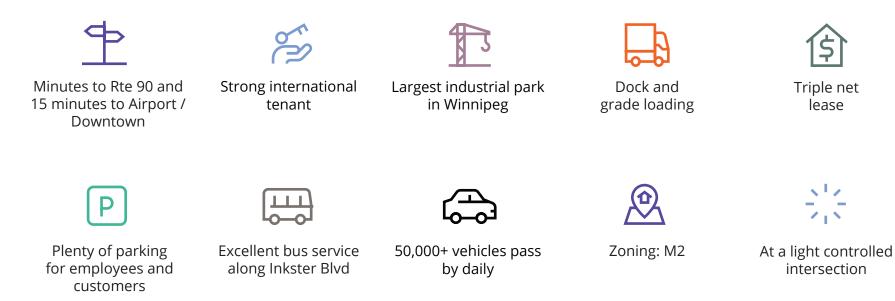

ia Tile which is along term tenant.

- Lot size: 1.0 acres
- Building size: 16,000 sf
- Zoning: M2
- 2024 taxes: \$32,907.90
- Title no.: 2264137

The property is located on a high traffic intersection southwest of Sheppard St and Inkster Ave, north of Downtown Winnipeg in the Inkster Industrial Park.

## The Building

#### Office

- 1,500 sf office / showroom
- M / F washrooms
- Offices
- Lunchroom

#### Warehouse

- 14,500 sf
- 2 OH grade level doors
- 1 OH dock level door
- LED lighting
- Fully sprinklered
- Shipping / receiving office
- 20 ft ceiling height
- 3 phase / 4 wire / 208 V

This offering is priced at \$2,700,000 (plus GST if applicable)

Outstanding stable investment with a long standing tenant located on one of the busiest areas in Winnipeg.



## **Features & Amenities**



#### INKSTER 14064053000 Ct 2515546 14064041300 Ct 2069424 14064051800 Ct 2680614 14064051000 Ct 1549964 요 <u>4</u> 121.92 121.92 117.348 BLVD \$752 27660 27660 85.04 14064034900 16.459 C+ 122.073 8752 27660 469 1520 1518 1516 68.58 27660 14064031100 Ct 1891803 б 1 14064011500 Ct 1051796 14064020700 Ct 2677455 121.92 121.92 122.073 76.352 45.72 18450 18450 <mark>√ 1490</mark> 48.768 14064030500 Ct 2264137 3 95.86 486 76.352 560 165.506 41.148 530 24.384 SHEPPARD ST

## Site Plan | City of Winnipeg

Avison Young | 560 Sheppard Street

#### Aerial



## Interior – Office/Showroom















## Interior – Warehouse



#### Site Plan



## Call us for more information

#### Wes Schollenberg

Managing Director, Broker D +1 204 560 1501 C +1 204 955 6860 wes.schollenberg@avisonyoung.com

#