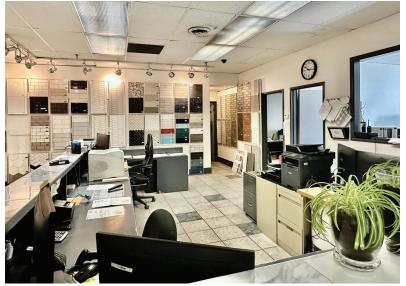

## Interior – Office/Showroom

#### Office

- 1,500 sf office / showroom
- M / F washrooms
- Offices
- Lunchroom