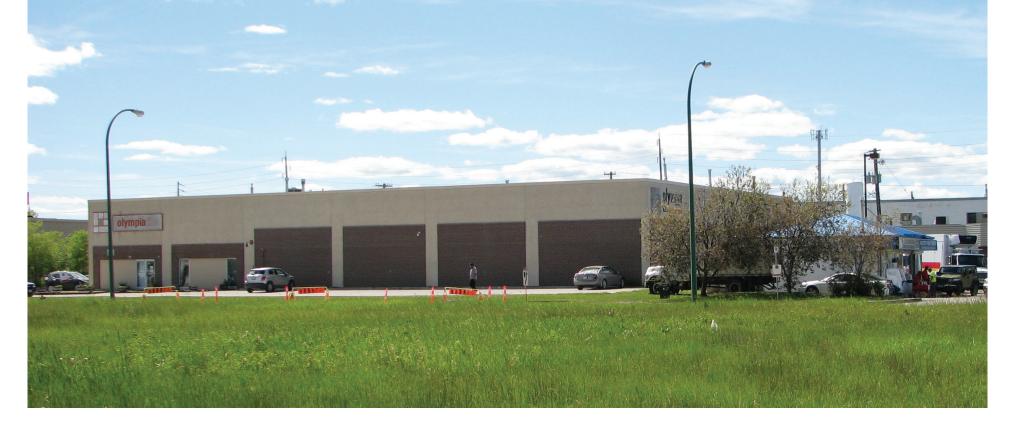

## The Offering

Avison Young Commercial Real Estate (Manitoba) Inc. is pleased to have been retained as the exclusive listing agent for the sale of 560 Sheppard Street.

The offering includes the sale of a 16,000 sf building which is home to Olympia Tile which is along term tenant.

- Lot size: 1.0 acres
- Building size: 16,000 sf
- Zoning: M2
- 2024 taxes: \$32,907.90
- Title no.: 2264137

The property is located on a high traffic intersection southwest of Sheppard St and Inkster Ave, north of Downtown Winnipeg in the Inkster Industrial Park.

Outstanding stable investment with a long standing tenant located on one of the busiest areas in Winnipeg.