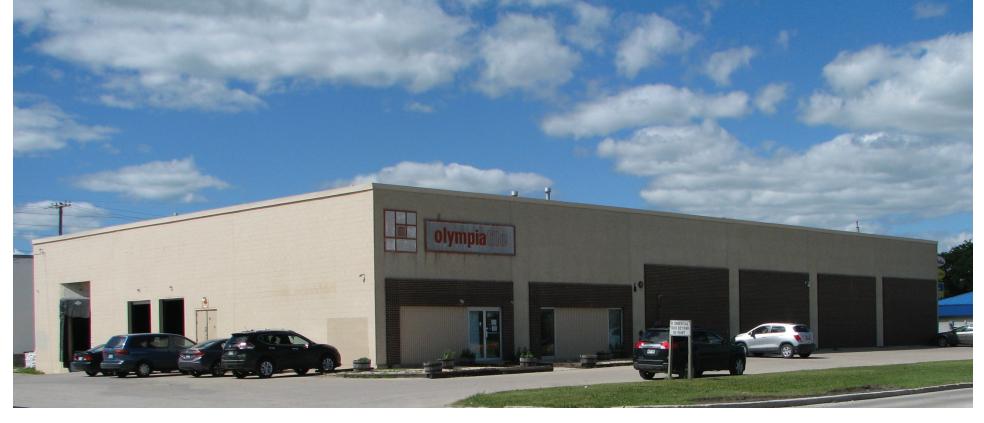

## The Offering

Avison Young Commercial Real Estate (Manitoba) Inc. is pleased to have been retained as the exclusive listing agent for the sale of 560 Sheppard Street.

The offering includes the sale of a 16,000 sf building which is home to Olympia Tile which is along term tenant.

- Lot size: 1.0 acres
- Building size: 16,000 sf
- Zoning: M2
- 2024 taxes: \$32,907.90
- Title no.: 2264137

The property is located on a high traffic intersection southwest of Sheppard St and Inkster Ave, north of Downtown Winnipeg in the Inkster Industrial Park.

Outstanding stable investment with a long standing tenant located on one of the busiest areas in Winnipeg.