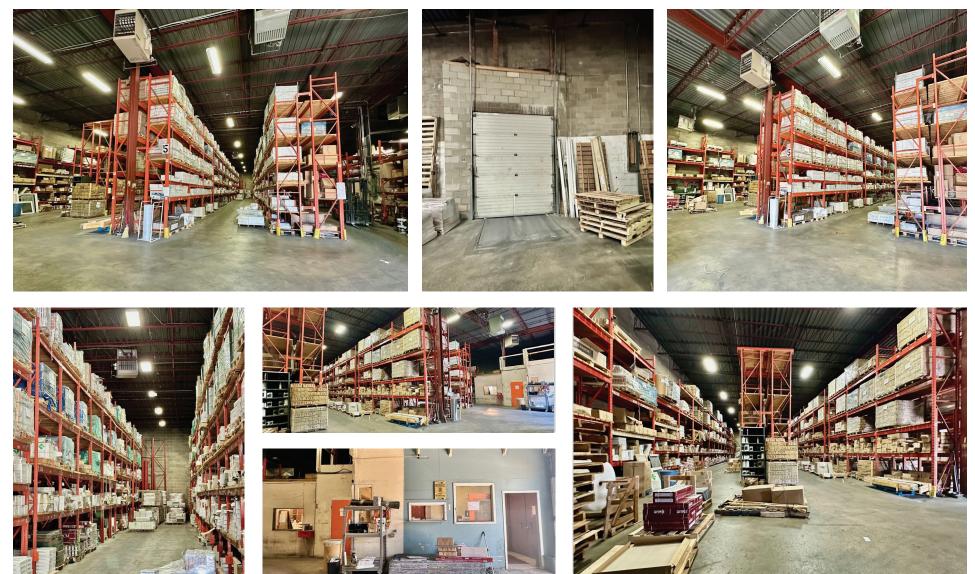

700,000 (plus GST if applicable)

Outstanding stable investment with a long standing tenant located on one of the busiest areas in Winnipeg.



## **Features & Amenities**



#### INKSTER 14064053000 Ct 2515546 14064041300 Ct 2069424 14064051800 Ct 2680614 14064051000 Ct 1549964 요 <u>4</u> 121.92 121.92 117.348 BLVD \$752 27660 27660 85.04 14064034900 16.459 C+ 122.073 8752 27660 469 1520 1518 1516 68.58 27660 14064031100 Ct 1891803 б 1 14064011500 Ct 1051796 14064020700 Ct 2677455 121.92 121.92 122.073 76.352 45.72 18450 18450 <mark>√ 1490</mark> 48.768 14064030500 Ct 2264137 3 95.86 486 76.352 560 165.506 41.148 530 24.384 SHEPPARD ST

## Site Plan | City of Winnipeg

Avison Young | 560 Sheppard Street

#### Aerial



## Interior – Office/Showroom















## Interior – Warehouse



#### Site Plan



## Call us for more information

#### Wes Schollenberg

Managing Director, Broker D +1 204 560 1501 C +1 204 955 6860 wes.schollenberg@avisonyoung.com

#### Lindsay Ward

Senior Associate D +1 204 560 1508 C +1 204 223 0135 lindsay.ward@avisonyoung.com

#### **Reno Augellone**

Senior Associate D +1 204 560 1507 C +1 204 952 6924 reno.augellone@avisonyoung.com



# **560 Sheppard Street**

© 2024 Avison Young Commercial Real Estate (MB) Inc. All rights reserved. E. & O.E.: The information contained herein was obtained from sources which we deem reliable and, while thought to be correct, is not guaranteed by Avison Young.