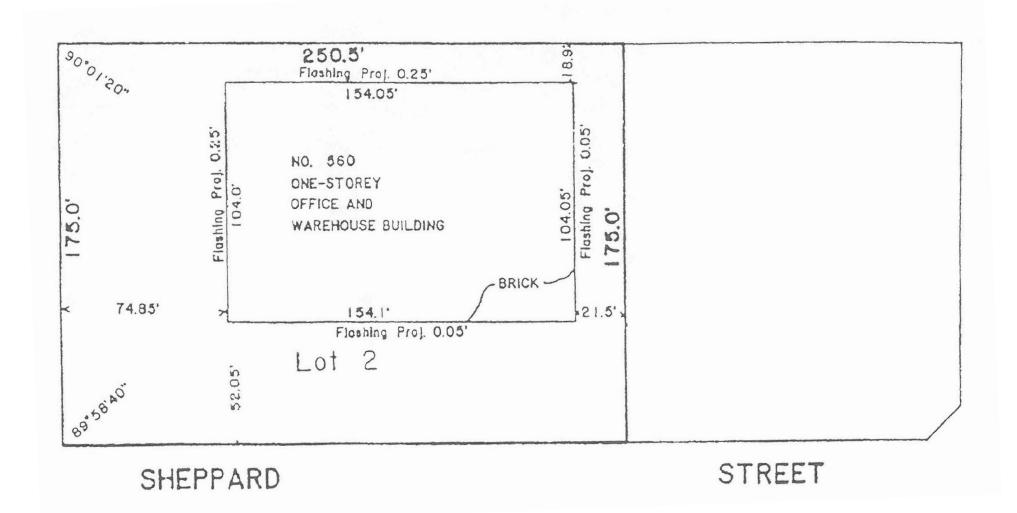

if applicable)

Outstanding stable investment with a long standing tenant located on one of the busiest areas in Winnipeg.



## **Features & Amenities**



#### INKSTER 14064053000 Ct 2515546 14064041300 Ct 2069424 14064051800 Ct 2680614 14064051000 Ct 1549964 요 <u>4</u> 121.92 121.92 117.348 BLVD \$752 27660 27660 85.04 14064034900 16.459 C+ 122.073 8752 27660 469 1520 1518 1516 68.58 27660 14064031100 Ct 1891803 б 1 14064011500 Ct 1051796 14064020700 Ct 2677455 121.92 121.92 122.073 76.352 45.72 18450 18450 <mark>√ 1490</mark> 48.768 14064030500 Ct 2264137 3 95.86 486 76.352 560 165.506 41.148 530 24.384 SHEPPARD ST

## Site Plan | City of Winnipeg

Avison Young | 560 Sheppard Street

#### Aerial



## Interior – Office/Showroom















## Interior – Warehouse



#### Site Plan



## Call us for more information

#### Wes Schollenberg

Managing Director, Broker D +1 204 560 1501 C +1 204 955 6860 wes.schollenberg@avisonyoung.com

#### Lindsay Ward

Senior Associate D +1 204 560 1508 C +1 204 223 0135 lindsay.ward@avisonyoung.com

#### **Reno Augellone**

Senior Associate D +1 204 560 1507 C +1 204 952 6924 reno.augellone@avisonyoung.com



# **560 Sheppard Street**

© 2024 Avison Young Commercial Real Estate (MB) Inc. All rights reserved. E. & O.E.: The information contained herein was obtained from sources which we deem reliable and, while thought to be correct, is not guaranteed by Avison Young.