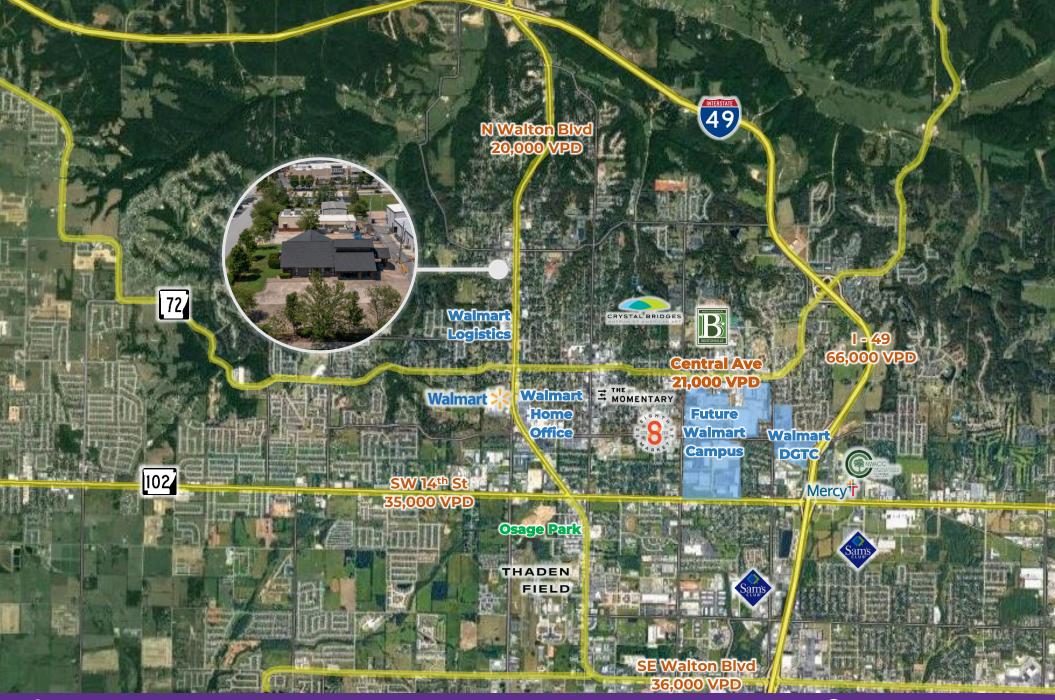

#### **MARKET MAP**

💡 1006 NW 11<sup>th</sup> St, Bentonville, AR

📞 479.271.6118 🛛 🌐 mosestucker.com

#### **PROPERTY HIGHLIGHTS**

- $\circ~$  Located just off N Walton Blvd (20,000 VPD) on the corner of NW 11th St and NW J St
- o Building has a covered drive thru
- On-site parking (14 spaces)
- Easy access to I-49 (2.3 miles) and downtown Bentonville (1.6 miles)
- 1.5 miles to Walmart Home Office and 2.8 miles to the new Walmart Campus