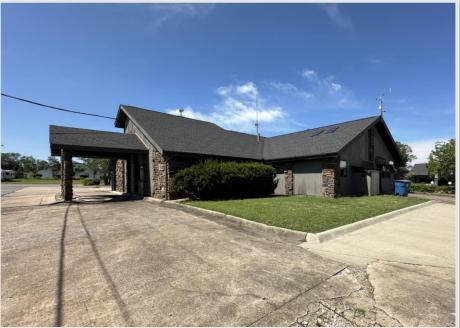

0                                          |  |  |
| Lease Rate & Type | \$20.00/SF NNN                                     |  |  |
| Building Size     | ± 3,204 SF                                         |  |  |
| Year Built        | 1988                                               |  |  |
| Lot Size          | 0.48 Acres                                         |  |  |
| Zoning            | C-2                                                |  |  |

#### **PROPERTY HIGHLIGHTS**

- $\circ~$  Located just off N Walton Blvd (20,000 VPD) on the corner of NW 11th St and NW J St
- o Building has a covered drive thru
- On-site parking (14 spaces)
- Easy access to I-49 (2.3 miles) and downtown Bentonville (1.6 miles)
- 1.5 miles to Walmart Home Office and 2.8 miles to the new Walmart Campus





#### 💡 1006 NW 11<sup>th</sup> St, Bentonville, AR



#### **PROPERTY AERIAL**





#### **REGIONAL MAP**



📞 479.271.6118 🛛 🌐 mosestucker.com



#### **MARKET MAP**



💡 1006 NW 11<sup>th</sup> St, Bentonville, AR

📞 479.271.6118 🛛 🌐 mosestucker.com



#### **EXTERIOR PHOTOS**











#### **INTERIOR PHOTOS**











### **INTERIOR PHOTOS**











### **MARKET OVERVIEW**

# BENTONVILLE, AR





Bentonville is located in one of the fastest-growing regions in the country, Northwest Arkansas. In the past 20 years, Bentonville has transformed itself from a sleepy small Arkansas town to a bustling center of commerce and innovative entrepreneurialism, making it a community of choice in Northwest Arkansas.

Situated in Bentonville is the corporate headquarters of Walmart, the larges