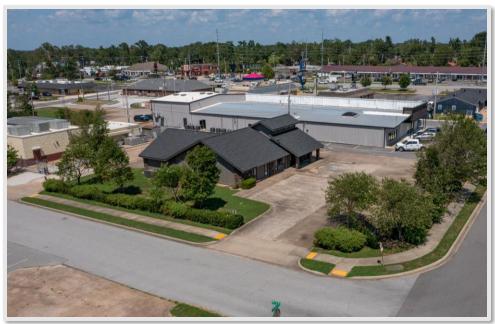

|  |
| Lot Size          | 0.48 Acres                                         |  |  |
| Zoning            | C-2                                                |  |  |

#### **PROPERTY HIGHLIGHTS**

- $\circ~$  Located just off N Walton Blvd (20,000 VPD) on the corner of NW 11th St and NW J St
- o Building has a covered drive thru
- On-site parking (14 spaces)
- Easy access to I-49 (2.3 miles) and downtown Bentonville (1.6 miles)
- 1.5 miles to Walmart Home Office and 2.8 miles to the new Walmart Campus





#### 💡 1006 NW 11<sup>th</sup> St, Bentonville, AR



#### **PROPERTY AERIAL**





#### **REGIONAL MAP**



📞 479.271.6118 🛛 🌐 mosestucker.com



#### **MARKET MAP**



💡 1006 NW 11<sup>th</sup> St, Bentonville, AR

📞 479.271.6118 🛛 🌐 mosestucker.com



#### **EXTERIOR PHOTOS**











#### **INTERIOR PHOTOS**











### **INTERIOR PHOTOS**











### **MARKET OVERVIEW**

# BENTONVILLE, AR





Bentonville is located in one of the fastest-growing regions in the country, Northwest Arkansas. In the past 20 years, Bentonville has transformed itself from a sleepy small Arkansas town to a bustling center of commerce and innovative entrepreneurialism, making it a community of choice in Northwest Arkansas.

Situated in Bentonville is the corporate headquarters of Walmart, the largest retailer in the world. With Walmart's prominence in the city, Bentonville is also an international focal point for retail suppliers and other supporting businesses.

Becoming a must-visit cycling and arts destination, Bentonville has been named the Mountain Biking Capital of the World