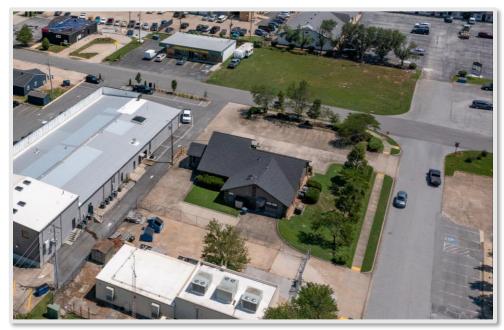

|  |
| Lot Size          | 0.48 Acres                                         |  |  |
| Zoning            | C-2                                                |  |  |

#### **PROPERTY HIGHLIGHTS**

- $\circ~$  Located just off N Walton Blvd (20,000 VPD) on the corner of NW 11th St and NW J St
- o Building has a covered drive thru
- On-site parking (14 spaces)
- Easy access to I-49 (2.3 miles) and downtown Bentonville (1.6 miles)
- 1.5 miles to Walmart Home Office and 2.8 miles to the new Walmart Campus





#### 💡 1006 NW 11<sup>th</sup> St, Bentonville, AR



#### **PROPERTY AERIAL**





#### **REGIONAL MAP**



📞 479.271.6118 🛛 🌐 mosestucker.com



#### **MARKET MAP**



💡 1006 NW 11<sup>th</sup> St, Bentonville, AR

📞 479.271.6118 🛛 🌐 mosestucker.com



#### **EXTERIOR PHOTOS**











#### **INTERIOR PHOTOS**











### **INTERIOR PHOTOS**











### **MARKET OVERVIEW**

# BENTONVILLE, AR





Bentonville is located in one of the fastest-growing regions in the country, Northwest Arkansas. In the past 20 years, Bentonville has transformed itself from a sleepy small Arkansas town to a bustling center of commerce and innovative entrepreneurialism, making it a community of choice in Northwest Arkansas.

Situated in Bentonville is the corporate headquarters of Walmart, the largest retailer in the world. With Walmart's prominence in the city, Bentonville is also an international focal point for retail suppliers and other supporting businesses.

Becoming a must-visit cycling and arts destination, Bentonville has been named the Mountain Biking Capital of the World.