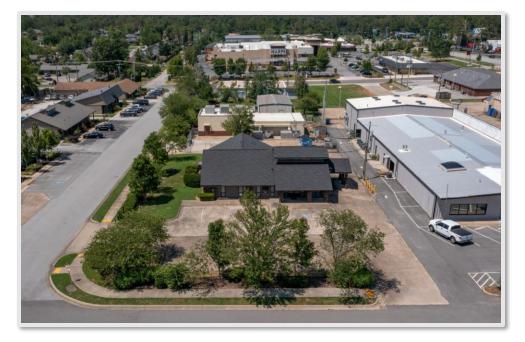

|  |  |
| Lot Size          | 0.48 Acres                                         |  |  |
| Zoning            | C-2                                                |  |  |

#### **PROPERTY HIGHLIGHTS**

- $\circ~$  Located just off N Walton Blvd (20,000 VPD) on the corner of NW 11th St and NW J St
- o Building has a covered drive thru
- On-site parking (14 spaces)
- Easy access to I-49 (2.3 miles) and downtown Bentonville (1.6 miles)
- 1.5 miles to Walmart Home Office and 2.8 miles to the new Walmart Campus





#### 💡 1006 NW 11<sup>th</sup> St, Bentonville, AR



#### **PROPERTY AERIAL**





#### **REGIONAL MAP**



📞 479.271.6118 🛛 🌐 mosestucker.com



#### **MARKET MAP**



💡 1006 NW 11<sup>th</sup> St, Bentonville, AR

📞 479.271.6118 🛛 🌐 mosestucker.com



#### **EXTERIOR PHOTOS**











#### **INTERIOR PHOTOS**











### **INTERIOR PHOTOS**











### **MARKET OVERVIEW**

# BENTONVILLE, AR





Bentonville is located in one of the fastest-growing regions in the country, Northwest Arkansas. In the past 20 years, Bentonville has transformed itself from a sleepy small Arkansas town to a bustling center of commerce and innovative entrepreneurialism, making it a community of choice in Northwest Arkansas.

Situated in Bentonville is the corporate headquarters of Walmart, the largest retailer in the world. With Walmart's prominence in the city, Bentonville is also an international focal point for retail suppliers and other supporting businesses.

Becoming a must-visit cycling and arts destination, Bentonville has been named the Mountain Biking Capital of the W