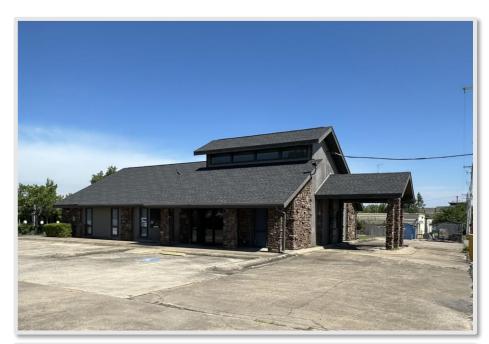

000                                          |  |  |
| Lease Rate & Type | \$20.00/SF NNN                                     |  |  |
| Building Size     | ± 3,204 SF                                         |  |  |
| Year Built        | 1988                                               |  |  |
| Lot Size          | 0.48 Acres                                         |  |  |
| Zoning            | C-2                                                |  |  |

#### **PROPERTY HIGHLIGHTS**

- $\circ~$  Located just off N Walton Blvd (20,000 VPD) on the corner of NW 11th St and NW J St
- o Building has a covered drive thru
- On-site parking (14 spaces)
- Easy access to I-49 (2.3 miles) and downtown Bentonville (1.6 miles)
- 1.5 miles to Walmart Home Office and 2.8 miles to the new Walmart Campus





#### 💡 1006 NW 11<sup>th</sup> St, Bentonville, AR



#### **PROPERTY AERIAL**





#### **REGIONAL MAP**



📞 479.271.6118 🛛 🌐 mosestucker.com



#### **MARKET MAP**



💡 1006 NW 11<sup>th</sup> St, Bentonville, AR

📞 479.271.6118 🛛 🌐 mosestucker.com



#### **EXTERIOR PHOTOS**











#### **INTERIOR PHOTOS**











### **INTERIOR PHOTOS**











### **MARKET OVERVIEW**

# BENTONVILLE, AR





Bentonville is located in one of the fastest-growing regions in the country, Northwest Arkansas. In the past 20 years, Bentonville has transformed itself from a sleepy small Arkansas town to a bustling center of commerce and innovative entrepreneurialism, making it a community of choice in Northwest Arkansas.

Situated in Bentonville is the corporate headquarters of Walmart, the larg