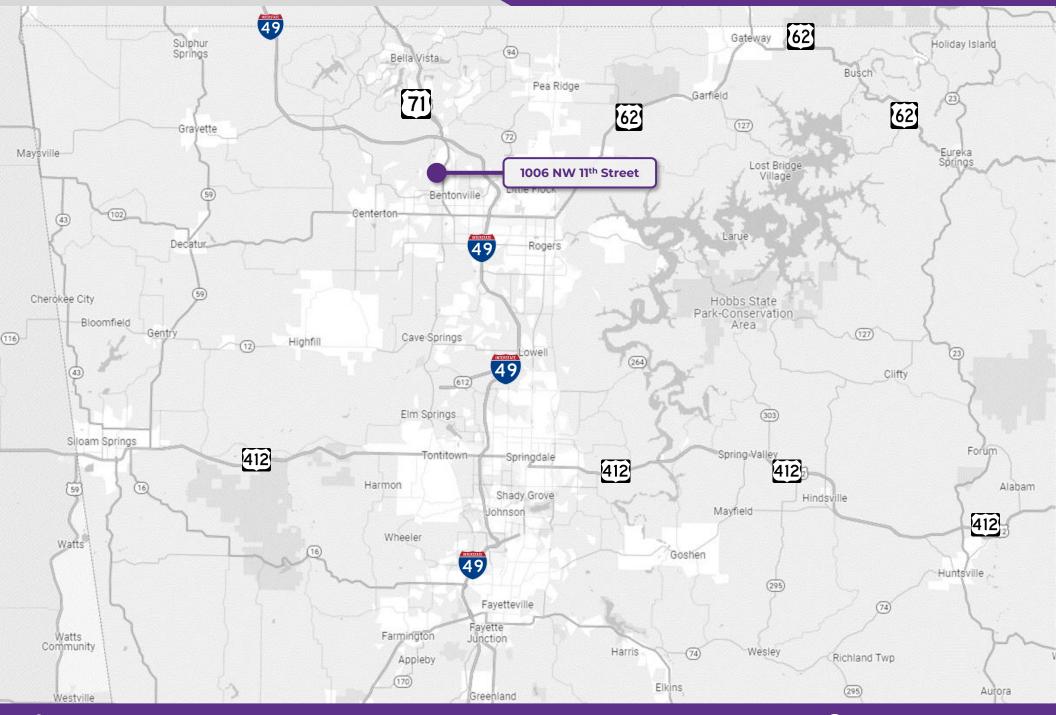

|  |  |
| Building Size     | ± 3,204 SF                                         |  |  |
| Year Built        | 1988                                               |  |  |
| Lot Size          | 0.48 Acres                                         |  |  |
| Zoning            | C-2                                                |  |  |

#### **PROPERTY HIGHLIGHTS**

- $\circ~$  Located just off N Walton Blvd (20,000 VPD) on the corner of NW 11th St and NW J St
- o Building has a covered drive thru
- On-site parking (14 spaces)
- Easy access to I-49 (2.3 miles) and downtown Bentonville (1.6 miles)
- 1.5 miles to Walmart Home Office and 2.8 miles to the new Walmart Campus





#### 💡 1006 NW 11<sup>th</sup> St, Bentonville, AR



#### **PROPERTY AERIAL**





#### **REGIONAL MAP**



📞 479.271.6118 🛛 🌐 mosestucker.com



#### **MARKET MAP**



💡 1006 NW 11<sup>th</sup> St, Bentonville, AR

📞 479.271.6118 🛛 🌐 mosestucker.com



#### **EXTERIOR PHOTOS**











#### **INTERIOR PHOTOS**











### **INTERIOR PHOTOS**











### **MARKET OVERVIEW**

# BENTONVILLE, AR





Bentonville is located in one of the fastest-growing regions in the country, Northwest Arkansas. In the past 20 years, Bentonville has transformed itself from a sleepy small Arkansas town to a bustling center of commerce and innovative entrepreneurialism, making it a community of choice in Northwest Arkansas.

Situated in Bentonville is the corporate headquarters of Walmart, the largest retailer in the world. With Walmart's prominence in the city, Bentonville is also an international focal po