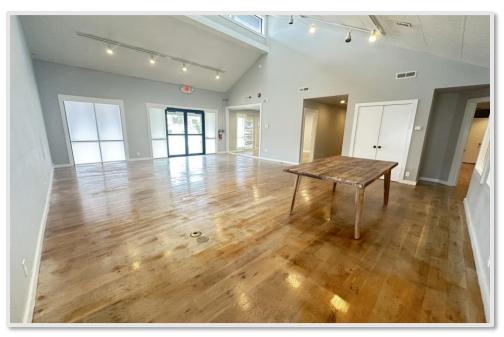

res                                         |  |  |
| Zoning            | C-2                                                |  |  |

#### **PROPERTY HIGHLIGHTS**

- $\circ~$  Located just off N Walton Blvd (20,000 VPD) on the corner of NW 11th St and NW J St
- o Building has a covered drive thru
- On-site parking (14 spaces)
- Easy access to I-49 (2.3 miles) and downtown Bentonville (1.6 miles)
- 1.5 miles to Walmart Home Office and 2.8 miles to the new Walmart Campus





#### 💡 1006 NW 11<sup>th</sup> St, Bentonville, AR



#### **PROPERTY AERIAL**





#### **REGIONAL MAP**



📞 479.271.6118 🛛 🌐 mosestucker.com



#### **MARKET MAP**



💡 1006 NW 11<sup>th</sup> St, Bentonville, AR

📞 479.271.6118 🛛 🌐 mosestucker.com



#### **EXTERIOR PHOTOS**











#### **INTERIOR PHOTOS**











### **INTERIOR PHOTOS**











### **MARKET OVERVIEW**

# BENTONVILLE, AR





Bentonville is located in one of the fastest-growing regions in the country, Northwest Arkansas. In the past 20 years, Bentonville has transformed itself from a sleepy small Arkansas town to a bustling center of commerce and innovative entrepreneurialism, making it a community of choice in Northwest Arkansas.

Situated in Bentonville is the corporate headquarters of Walmart, the largest retailer in the world. With Walmart's prominence in the city, Bentonville is also an international focal point for retail suppliers and other supporting businesses.

Becoming a must-visit cycling and arts destination, Bentonville has been named the Mountain Biking Capital of the World. Visitors and residents alike can a