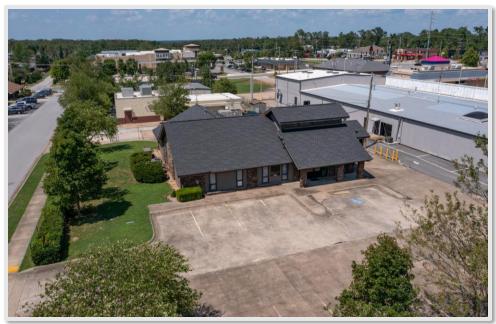

|  |  |
| Lot Size          | 0.48 Acres                                         |  |  |
| Zoning            | C-2                                                |  |  |

#### **PROPERTY HIGHLIGHTS**

- $\circ~$  Located just off N Walton Blvd (20,000 VPD) on the corner of NW 11th St and NW J St
- o Building has a covered drive thru
- On-site parking (14 spaces)
- Easy access to I-49 (2.3 miles) and downtown Bentonville (1.6 miles)
- 1.5 miles to Walmart Home Office and 2.8 miles to the new Walmart Campus





#### 💡 1006 NW 11<sup>th</sup> St, Bentonville, AR



#### **PROPERTY AERIAL**





#### **REGIONAL MAP**



📞 479.271.6118 🛛 🌐 mosestucker.com



#### **MARKET MAP**



💡 1006 NW 11<sup>th</sup> St, Bentonville, AR

📞 479.271.6118 🛛 🌐 mosestucker.com



#### **EXTERIOR PHOTOS**











#### **INTERIOR PHOTOS**











### **INTERIOR PHOTOS**











### **MARKET OVERVIEW**

# BENTONVILLE, AR





Bentonville is located in one of the fastest-growing regions in the country, Northwest Arkansas. In the past 20 years, Bentonville has transformed itself from a sleepy small Arkansas town to a bustling center of commerce and innovative entrepreneurialism, making it a community of choice in Northwest Arkansas.

Situated in Bentonville is the corporate headquarters of Walmart, the largest retailer in the world. With Walmart's prominence in the city, Bentonville is also an international focal point for retail suppliers and other supporting businesses.

Becoming a must-visit cycling and arts destination, Bentonville has been named the Mountain Biking Capital of the Wor