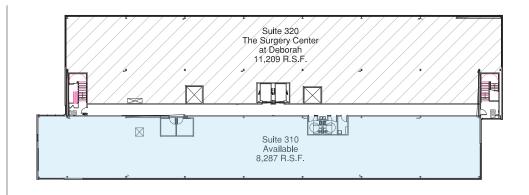

### PROPERTY OVERVIEW

**BUILDING SF:** 57,962 SF

Suite 110: 2,336 SF

AVAILABLE SF: Suite 230: 4,123 SF Divisible

Suite 310: 8,287 SF Divisible

ASKING RATE: Call for Rental Rates

• Newly Constructed

 Professionally Owned and Managed **AMENITIES:** 

## **AVAILABILITIES**