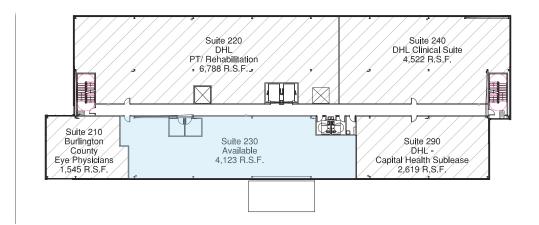

### PROPERTY OVERVIEW

**BUILDING SF:** 57,962 SF

Suite 110: 2,336 SF

AVAILABLE SF: Suite 230: 4,123 SF Divisible

Suite 310: 8,287 SF Divisible

ASKING RATE: Call for Rental Rates

• Newly Constructed

 Professionally Owned and Managed **AMENITIES:** 

## **AVAILABILITIES**