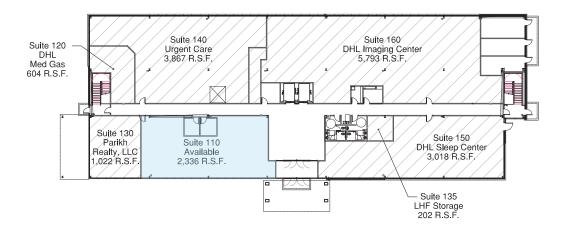

### PROPERTY OVERVIEW

**BUILDING SF:** 57,962 SF

Suite 110: 2,336 SF

AVAILABLE SF: Suite 230: 4,123 SF Divisible

Suite 310: 8,287 SF Divisible

ASKING RATE: Call for Rental Rates

• Newly Constructed

 Professionally Owned and Managed **AMENITIES:** 

## **AVAILABILITIES**