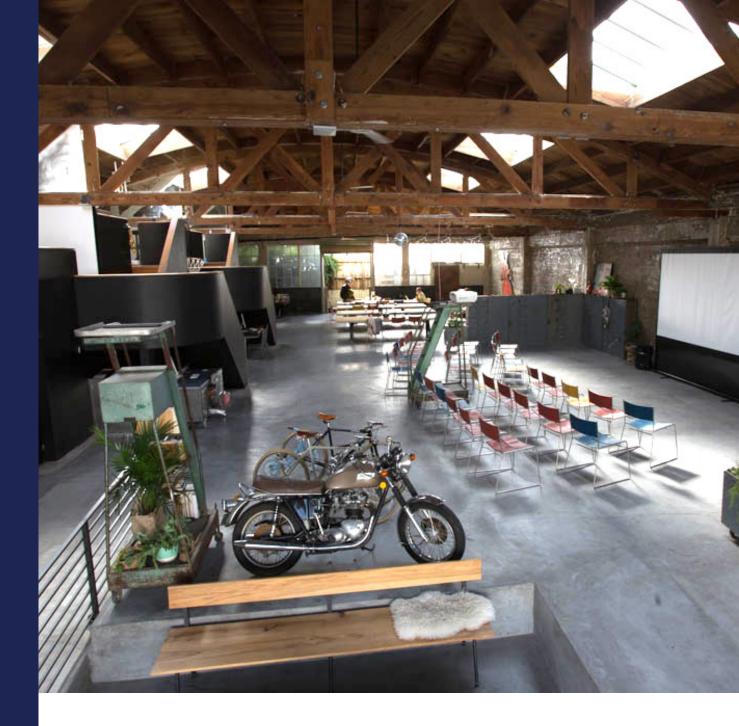

A true unicorn building, 930 Alabama provides a can't miss opportunity to gain a permanent foothold in San Francisco's most vibrant, commuter-friendly location.

930 Alabama has been home to some of the finest tech and creative agencies in San Francisco. This building's skylights and bow truss roof offer a creative feel with its soaring 20' ceilings. Surrounded by hip bars and restaurants and blocks from Mission Dolores Park. This building consists of 5,000 SF on the ground floor and 1,500 SF on the mezzanine.

### Features:

- Reinforced concrete building
- Bow truss ceiling approximately 20' clear height
- Two Roll-up doors
- 1,500 SF Mezzanine
- 6 Private offices/meeting rooms
- Skylights throughout the building
- Modern Kitchen
- 2 bathrooms and a shower