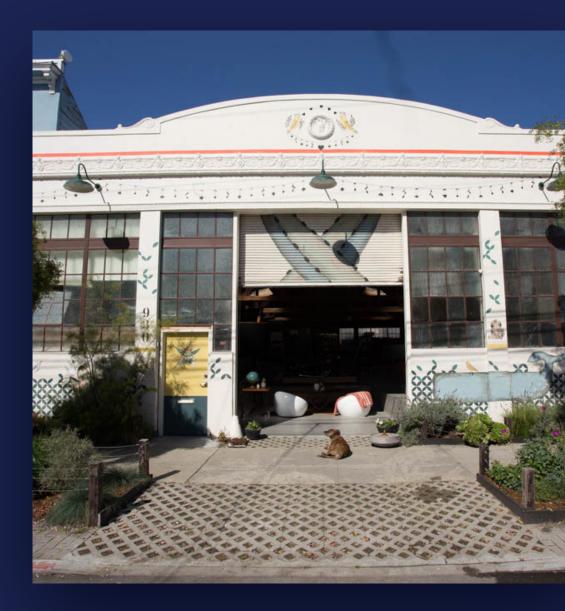

The premise features polished industrial finishes throughout coupled with a pin-drop best central Mission District. The immediate area boasts a walk score of 98, and the perfect Bike Score of 100 with close proximity to Public Transit and the Valencia & 24th St. Restaurant Corridors.

A true unicorn building, 930 Alabama provides a can't miss opportunity to gain a permanent foothold in San Francisco's most vibrant, commuter-friendly location.

930 Alabama has been home to some of the finest tech and creative agencies in San Francisco. This building's skylights and bow truss roof offer a creative feel with its soaring 20' ceilings. Surrounded by hip bars and restaurants and blocks from Mission Dolores Park. This building consists of 5,000 SF on the ground floor and 1,500 SF on the mezzanine.