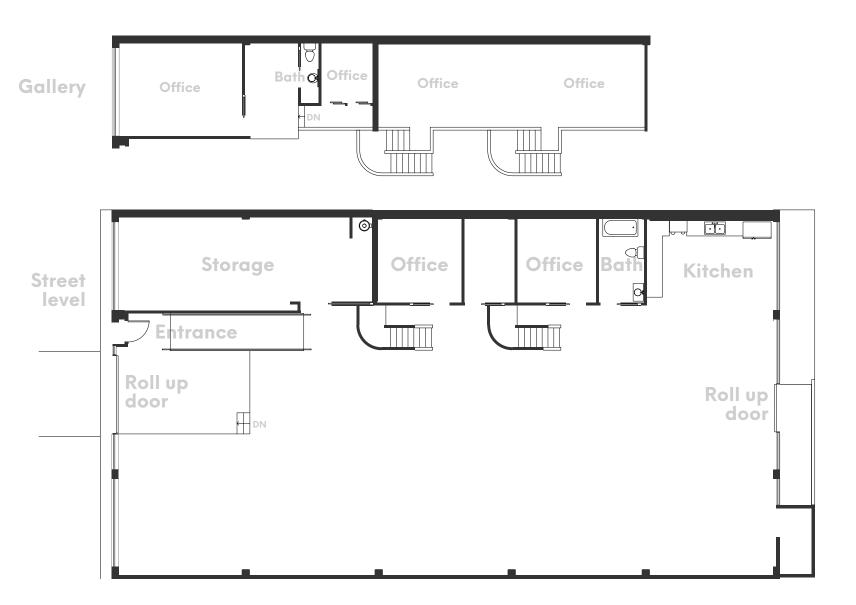

- Bow truss ceiling approximately 20' clear height
- Two Roll-up doors
- 1,500 SF Mezzanine
- 6 Private offices/meeting rooms
- Skylights throughout the building
- Modern Kitchen
- 2 bathrooms and a shower

#### Innovation Properties Group 181 2nd Street, San Francisco, CA www.ipgsf.com | CL 02031924

Johan Quie | Vice President (415) 349-7738 | <u>johan@ipgsf.com</u> BRE 01948103



**Charlie Cutler** | Vice President (415) 850-4935 | <u>charlie@ipgsf.com</u> BRE 02026787



#### Gallery



Innovation Properties Group 181 2nd Street, San Francisco, CA www.ipgsf.com | CL 02031924 **Johan Quie** | Vice President (415) 349-7738 | <u>johan@ipgsf.com</u> BRE 01948103 **Charlie Cutler** | Vice President (415) 850-4935 | <u>charlie@ipgsf.com</u> BRE 02026787



### Gallery





#### Floorplan



#### Innovation Properties Group

181 2nd Street, San Francisco, CA www.ipgsf.com | CL 02031924 **Johan Quie** | Vice President (415) 349-7738 | <u>johan@ipgsf.com</u> BRE 01948103 **Charlie Cutler** | Vice President (415) 850-4935 | <u>charlie@ipgsf.com</u> BRE 02026787



### Neighborhood



#### Restaurants & Bars

- Atlas Cafe
  Southern Pacific Brewery
  Limon Rotisserie
  Flour + Water
  True Laurel
  Heirloom Cafe
  Tartine
  Barrel Proof
  Rosamunde
- Myriad Gastropub
  Beretta
  Mission Picnic
  Senor Sisig
  Barzotto
  Bear Vs. Bull
  Dr. Teeth
  Bon Nene
  Asiento
- Spice Jar
  Lolo
  Zita Wine Bar
  Pop's Bar
  Sake Bomb
  Amnesia
- **Fitness Center**
- 1 Hit Fit SF
- 2 Mission Recreation Center
- 3 Mission Cliffs4 Max Fitness Crossfit
- 5 Movement Lab
- 6 Burn SF

8

- 7 Mox