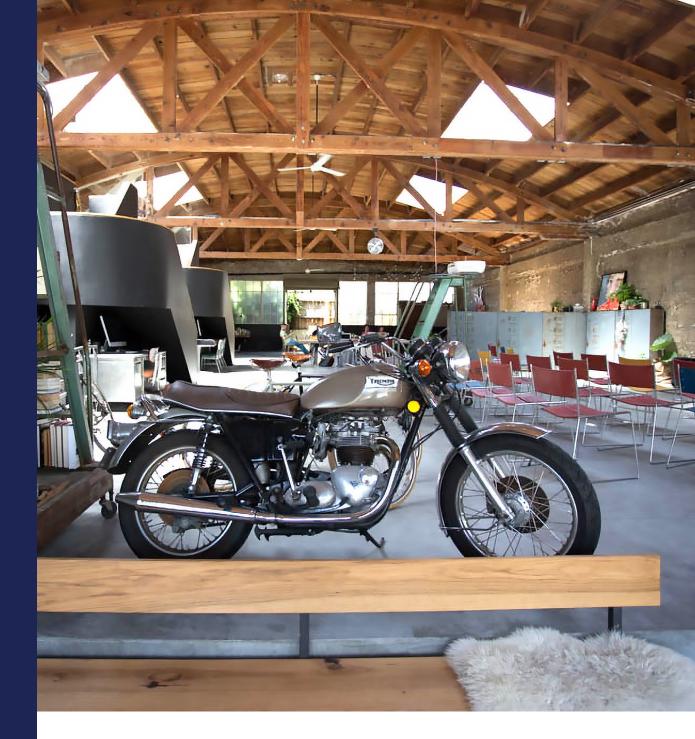

A true unicorn building, 930 Alabama provides a can't miss opportunity to gain a permanent foothold in San Francisco's most vibrant, commuter-friendly location.

930 Alabama has been home to some of the finest tech and creative agencies in San Francisco. This building's skylights and bow truss roof offer a creative feel with its soaring 20' ceilings. Surrounded by hip bars and restaurants and blocks from Mission Dolores Park. This building consists of 5,000 SF on the ground floor and 1,500 SF on the mezzanine.

### Features:

- Reinforced concrete building
- Bow truss ceiling approximately 20' clear height
- Two Roll-up doors
- 1,500 SF Mezzanine
- 6 Private offices/meeting rooms
- Skylights throughout the building
- Modern Kitchen
- 2 bathrooms and a shower