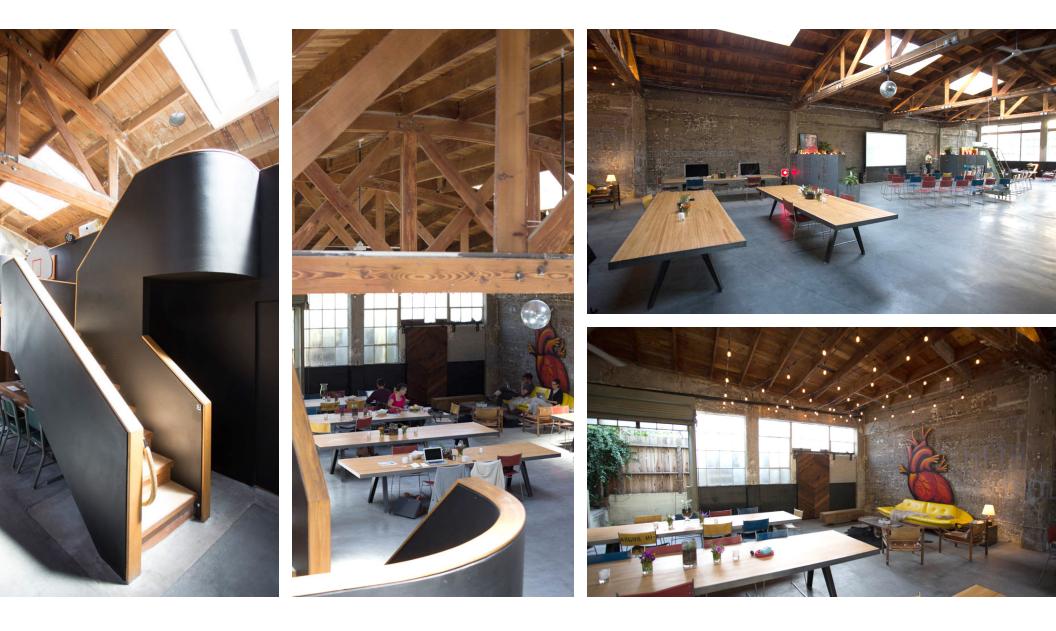

ilding's skylights and bow truss roof offer a creative feel with its soaring 20' ceilings. Surrounded by hip bars and restaurants and blocks from Mission Dolores Park. This building consists of 5,000 SF on the ground floor and 1,500 SF on the mezzanine.





### Features:

- Reinforced concrete building
- Bow truss ceiling approximately 20' clear height
- Two Roll-up doors
- 1,500 SF Mezzanine
- 6 Private offices/meeting rooms
- Skylights throughout the building
- Modern Kitchen
- 2 bathrooms and a shower

#### Innovation Properties Group 181 2nd Street, San Francisco, CA www.ipgsf.com | CL 02031924

Johan Quie | Vice President (415) 349-7738 | <u>johan@ipgsf.com</u> BRE 01948103



**Charlie Cutler** | Vice President (415) 850-4935 | <u>charlie@ipgsf.com</u> BRE 02026787



#### Gallery



Innovation Properties Group 181 2nd Street, San Francisco, CA www.ipgsf.com | CL 02031924 **Johan Quie** | Vice President (415) 349-7738 | <u>johan@ipgsf.com</u> BRE 01948103 **Charlie Cutler** | Vice President (415) 850-4935 | <u>charlie@ipgsf.com</u> BRE 02026787



### Gallery





#### Floorplan



#### Innovation Properties Group

181 2nd Street, San Francisco, CA www.ipgsf.com | CL 02031924 **Johan Quie** | Vice President (415) 349-7738 | <u>johan@ipgsf.com</u> BRE 01948103 **Charlie Cutler** | Vice President (415) 850-4935 | <u>charlie@ipgsf.com</u> BRE 02026787



### Neighborhood



#### Restaurants & Bars

- Atlas Cafe
  Southern Pacific Brewery
  Limon Rotisserie
  Flour + Water
  True Laurel
  Heirloom Cafe
  Tartine
  Barrel Proof
  Rosamunde
- Myriad Gastropub
  Beretta
  M