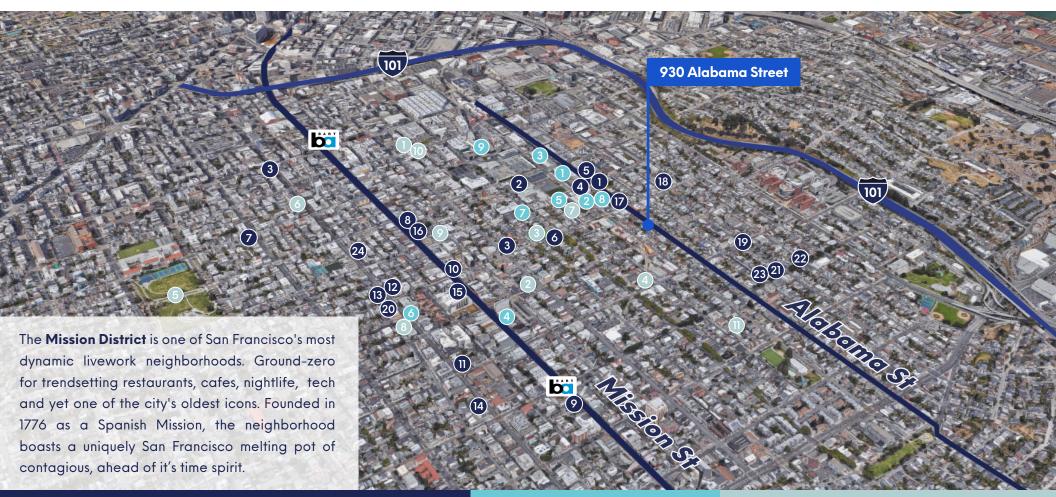

### Neighborhood

#### Restaurants & Bars

- Atlas Cafe
  Southern Pacific Brewery
  Limon Rotisserie
  Flour + Water
  True Laurel
  Heirloom Cafe
  Tartine
  Barrel Proof
  Rosamunde
- Myriad Gastropub
  Beretta
  Mission Picnic
  Senor Sisig
  Barzotto
  Bear Vs. Bull
  Dr. Teeth
  Bon Nene
  Asiento
- Spice Jar
  Lolo
  Zita Wine Bar
  Pop's Bar
  Sake Bomb
  Amnesia
- **Fitness Center**
- 1 Hit Fit SF
- 2 Mission Recreation Center
- 3 Mission Cliffs4 Max Fitness Crossfit
- 5 Movement Lab
- 6 Burn SF

8

- 7 Moxie: 20th Street
  - Golden Gate Fencing Center
  - Soul Sanctuary

#### **Parks & Attractions**

- Mission Bowl
  Urban Putt
  Jose Coronado Park
- Paraue Ninos Unidos
- 5 Mission Dolores Park
- 6 PanIQ Escape Room
- 7 Mission Arts Center
- 8 The Marsh
- Alioto Park

- CDC TheatreBalmy Alley
- Balmy Alley