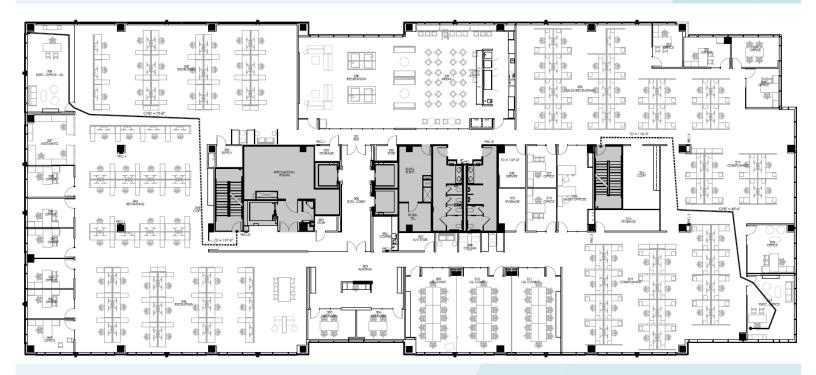

### **SUITE 300**

- +/- 28,099 RSF
- 140 Workstations
- 12 Offices
- 3 Executive Offices
- 3 Huddle Rooms
- 4 Conference Rooms
- (3 rooms can be combined)
- 1 Storage
- 1 Break Room
- 1 Reception

CUSHMAN & WAKEFIELD

# FLOOR PLAN

For more information, please contact: