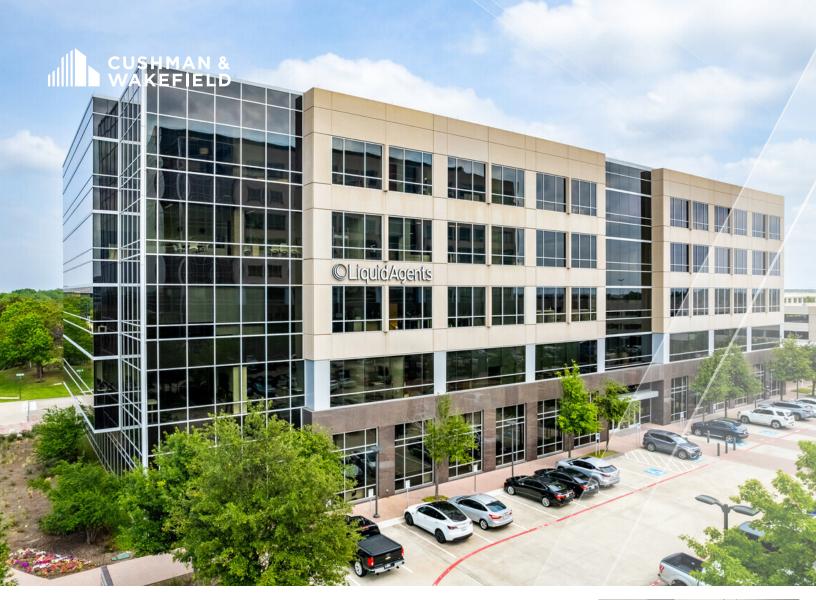

## +/- 28,099 RSF FULL FLOOR SUBLEASE **TENNYSON PARKWAY** Plano, TX 75024

## ABOUT THE BUILDING

Lincoln Legacy Two is located on the southeast corner of Dallas North Tollway and Tennyson Pkwy with proximity to Legacy Town Center. With the quick access to Dallas North Tollway and major thoroughfares, Lincoln Legacy Two is well positioned for quick ingress and egress. The building has a parking garage with a covered parking walkway directly to the building. The building offers a tenant lounge, conference center, and fitness center with locker room showers with on site security.