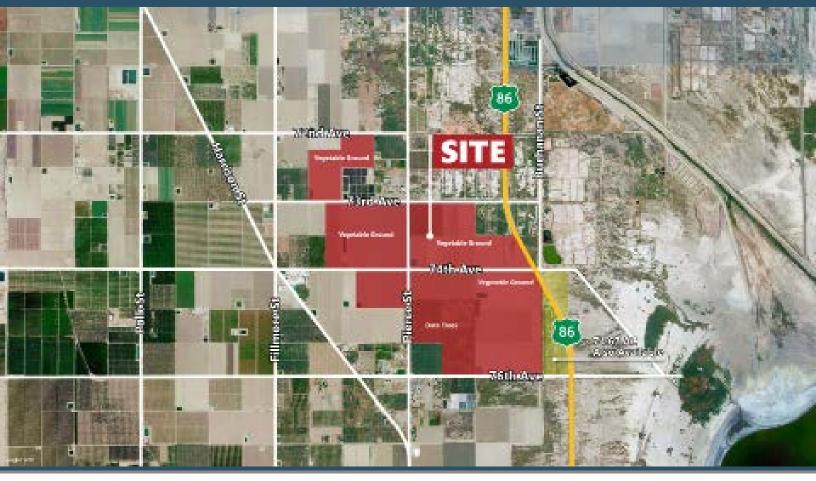

## SITE AMENITIES

- **Location:** The property is located on the East and West side of Pierce Street (Hwy 195) and North & South of Avenue 74 in Oasis, CA (unincorporated area).
- **APN:** 749-260-004 (61.2 AC), 005 (40.5 AC), 749-270-004 (158.68 AC), 005 (40.5 AC), 755-142-005 (28.06 AC), 006 (47.66 AC), 749-290-006 (212.9 AC), 755-142-014 (466.23 AC)
- **Leases:** 923.23 ac vegetable ground Leased until 6/30/30; 132.50 ac date trees Leased until 12/31/24
- Zoning: A-1-10 (Light Agriculture, 10 acre minimum lot size)
- **General Plan:** <u>Agriculture; Medium Density Residential; Business Park; Retail Commercial; Indian</u> Jurisdiction
- **Total Parcel Size:** 1,055.73 acres
- Ag Preserve: Yes
- **Soils:** CrA Coachella fine sandy, wet, 0-2% slopes; GcA Gilman fine sandy loam, wet, 0-2% slopes; GdA Gilman fine sandy loam, moderately fine substratum, 0-2% slopes; GfA Gilman silt loam, wet, 0-2% slopes; Ir Indio fine sandy loam, wet; It Indio very fine sandy loam wet; Sb Salton silty clay loam
- **Utilities:** Electric to site; Canal Water meter #'s: 1761, 1363, 1756, 1286, 1264, 1209, 1377, 4926, 1185, 4927, 1366, 1776, 1721, 1736, 1707, 6174, 6172, 1270; (Seven reservoirs)
- Tile Map: # 445, 467, 112, 18, 28, 343, 318, 478, 539, 511