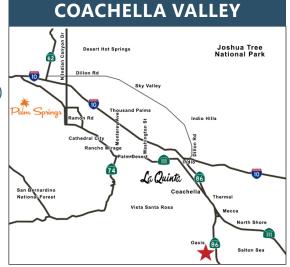

PRICE: \$26,393,250 (\$25,000/AC)

**VICINITY MAP** 

DRE #00957590 susan@dppllc.com Cell: 760.250.8992

PAULA TURNER
DRE #00702492
paula@dppllc.com
Direct: 760.766.0511

Cell: 760.578.6564

#### **FEATURES**

- 1,055 contiguous acres with a half mile fronting Expressway 86, prime farmground and date trees in path of growth
- Ideal climate produces first-to-market crops
- Abundant, low-cost water supply (Coachella Valley Water District)
- In Opportunity Zone providing tax incentives
- Low property taxes (Williamson Act)
- General Plan calls for Business Park, Medium Density Residential, and Commercial, amongst other uses
- 40 miles from Palm Springs
- 75 miles to the Mexicali Trade Area which has become an export hub for aerospace, medical devices, automotive, telecommunication & electronics