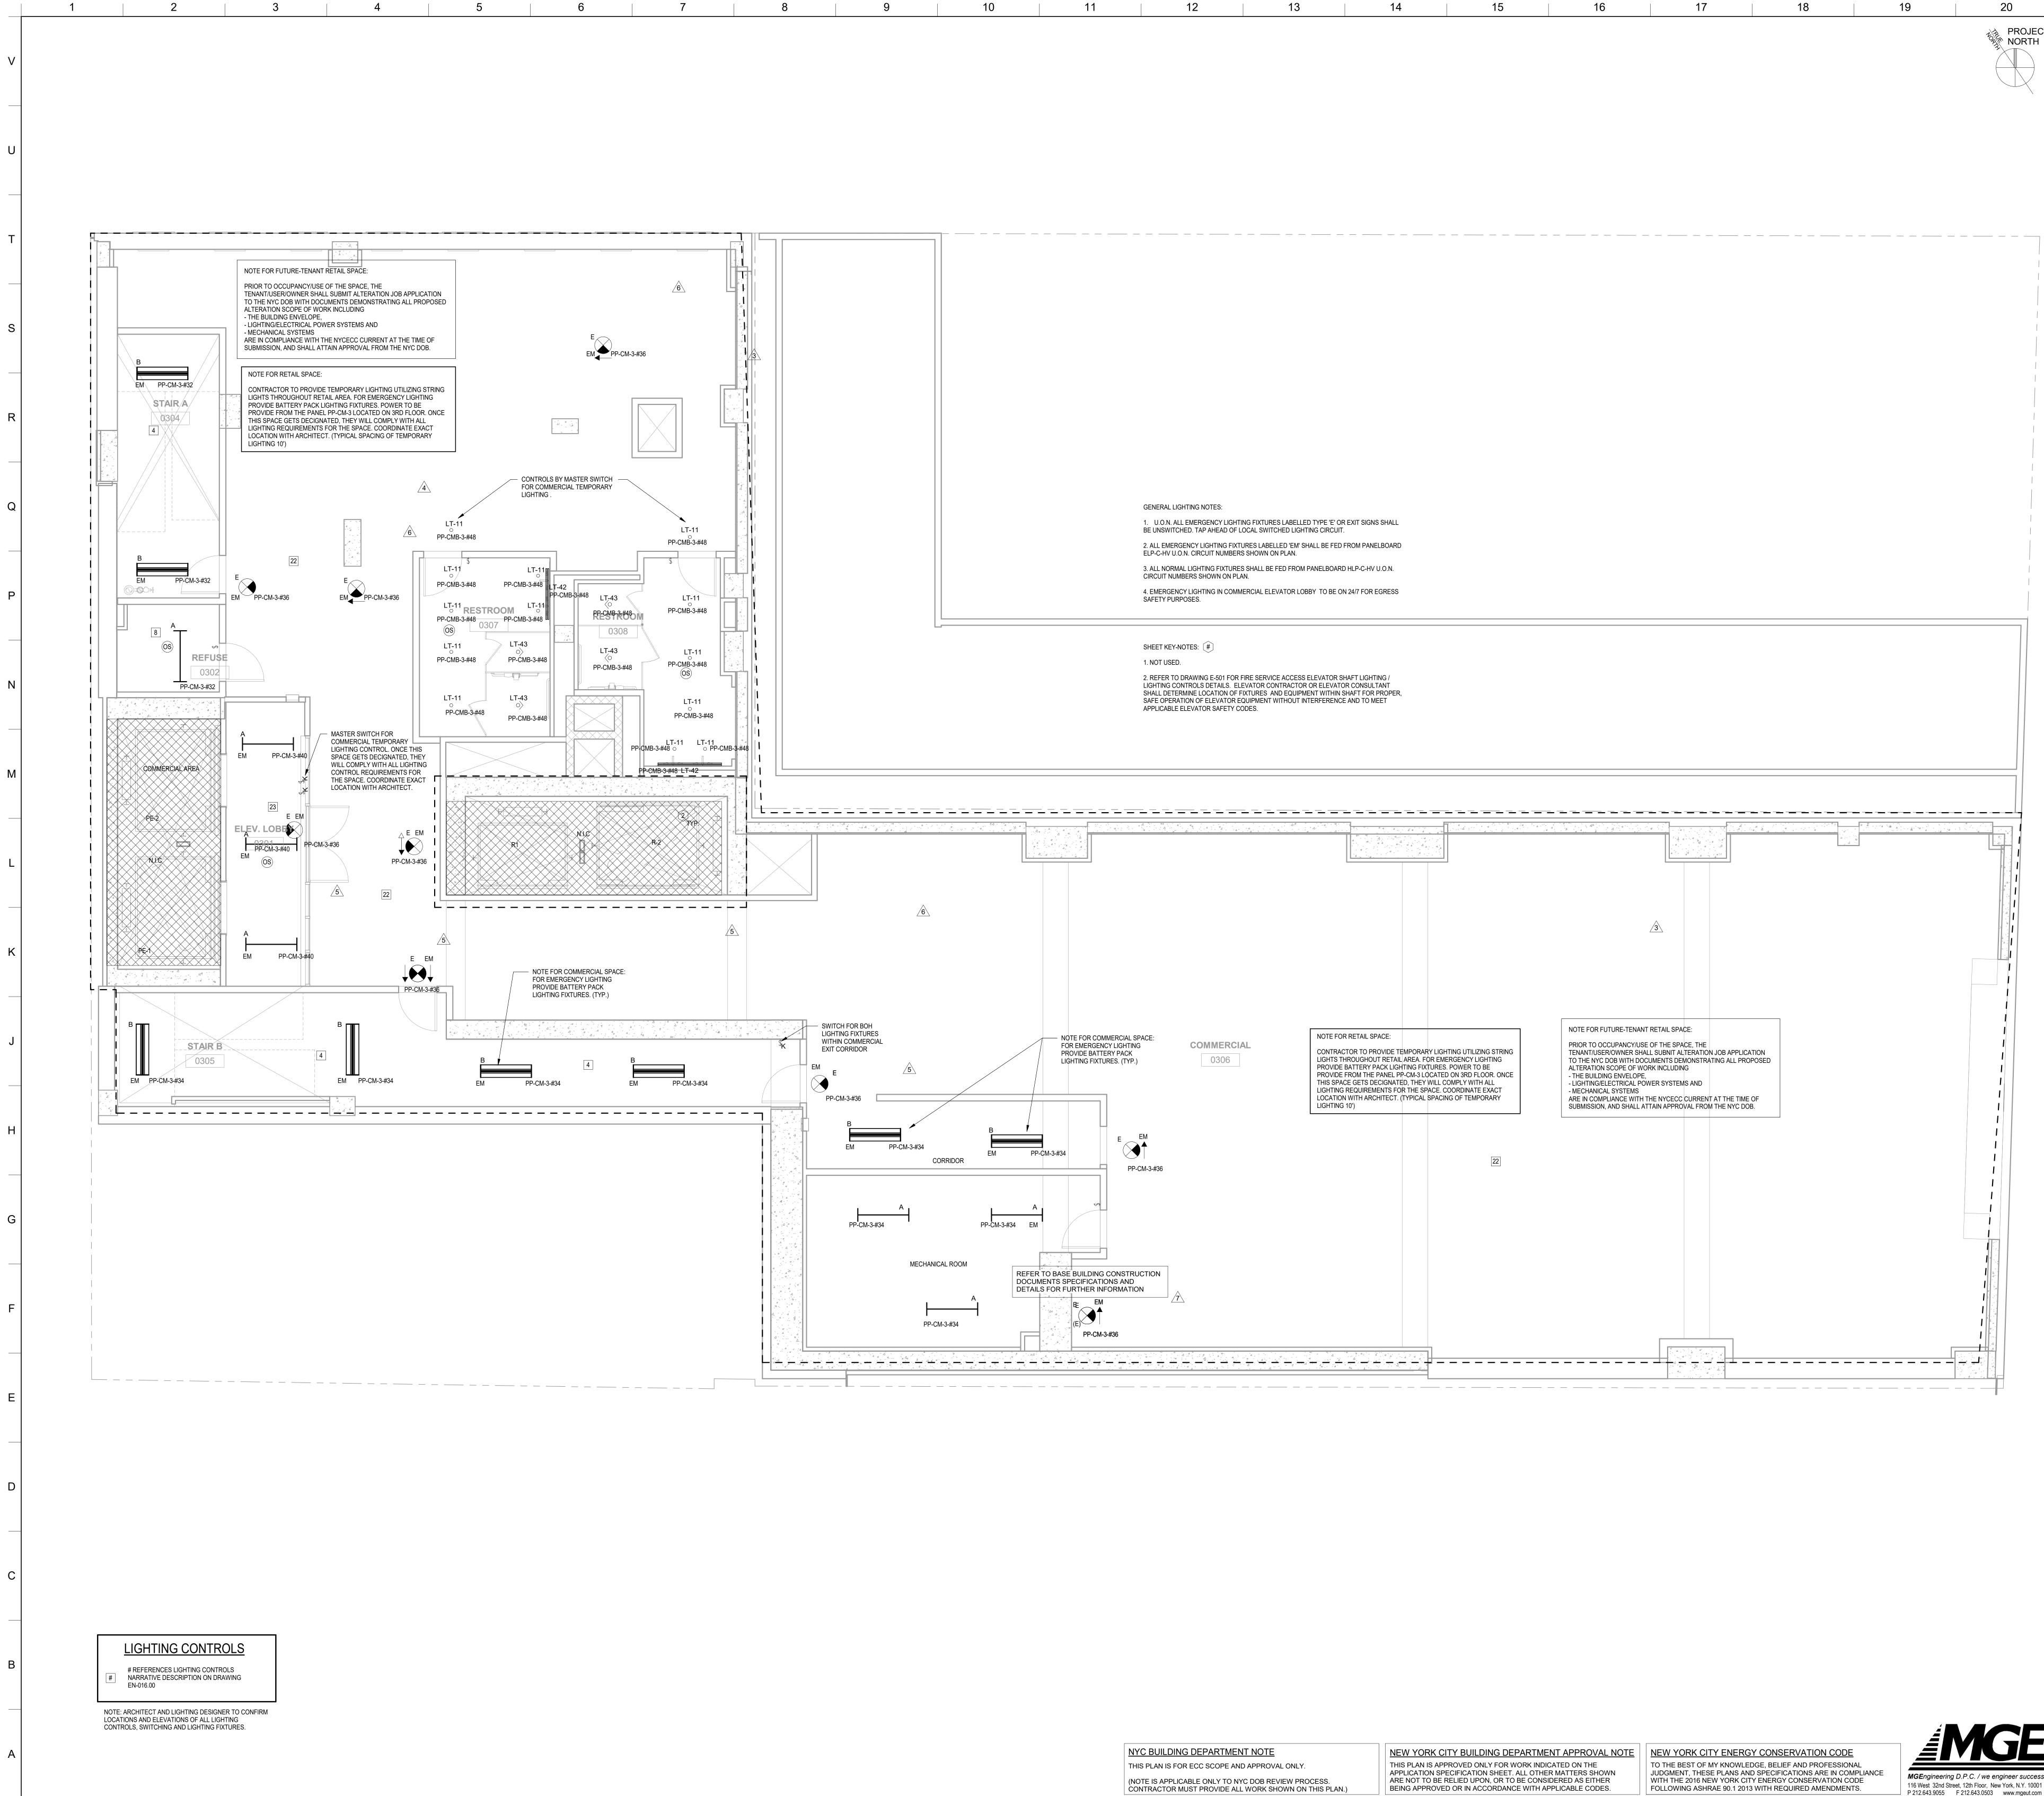

## 2. REFER TO DRAWING E-501 FOR FIRE SERVICE ACCESS ELEVATOR SHAFT LIGHTING / LIGHTING CONTROLS DETAILS. ELEVATOR CONTRACTOR OR ELEVATOR CONSULTANT SHALL DETERMINE LOCATION OF FIXTURES AND EQUIPMENT WITHIN SHAFT FOR PROPER, SAFE OPERATION OF ELEVATOR EQUIPMENT WITHOUT INTERFERENCE AND TO MEET

A. AA . A. AA A

3. ALL NORMAL LIGHTING FIXTURES SHALL BE FED FROM PANELBOARD HLP-C-HV U.O.N. 4. EMERGENCY LIGHTING IN COMMERCIAL ELEVATOR LOBBY TO BE ON 24/7 FOR EGRESS

1. U.O.N. ALL EMERGENCY LIGHTING FIXTURES LABELLED TYPE 'E' OR EXIT SIGNS SHALL BE UNSWITCHED. TAP AHEAD OF LOCAL SWITCHED LIGHTING CIRCUIT.