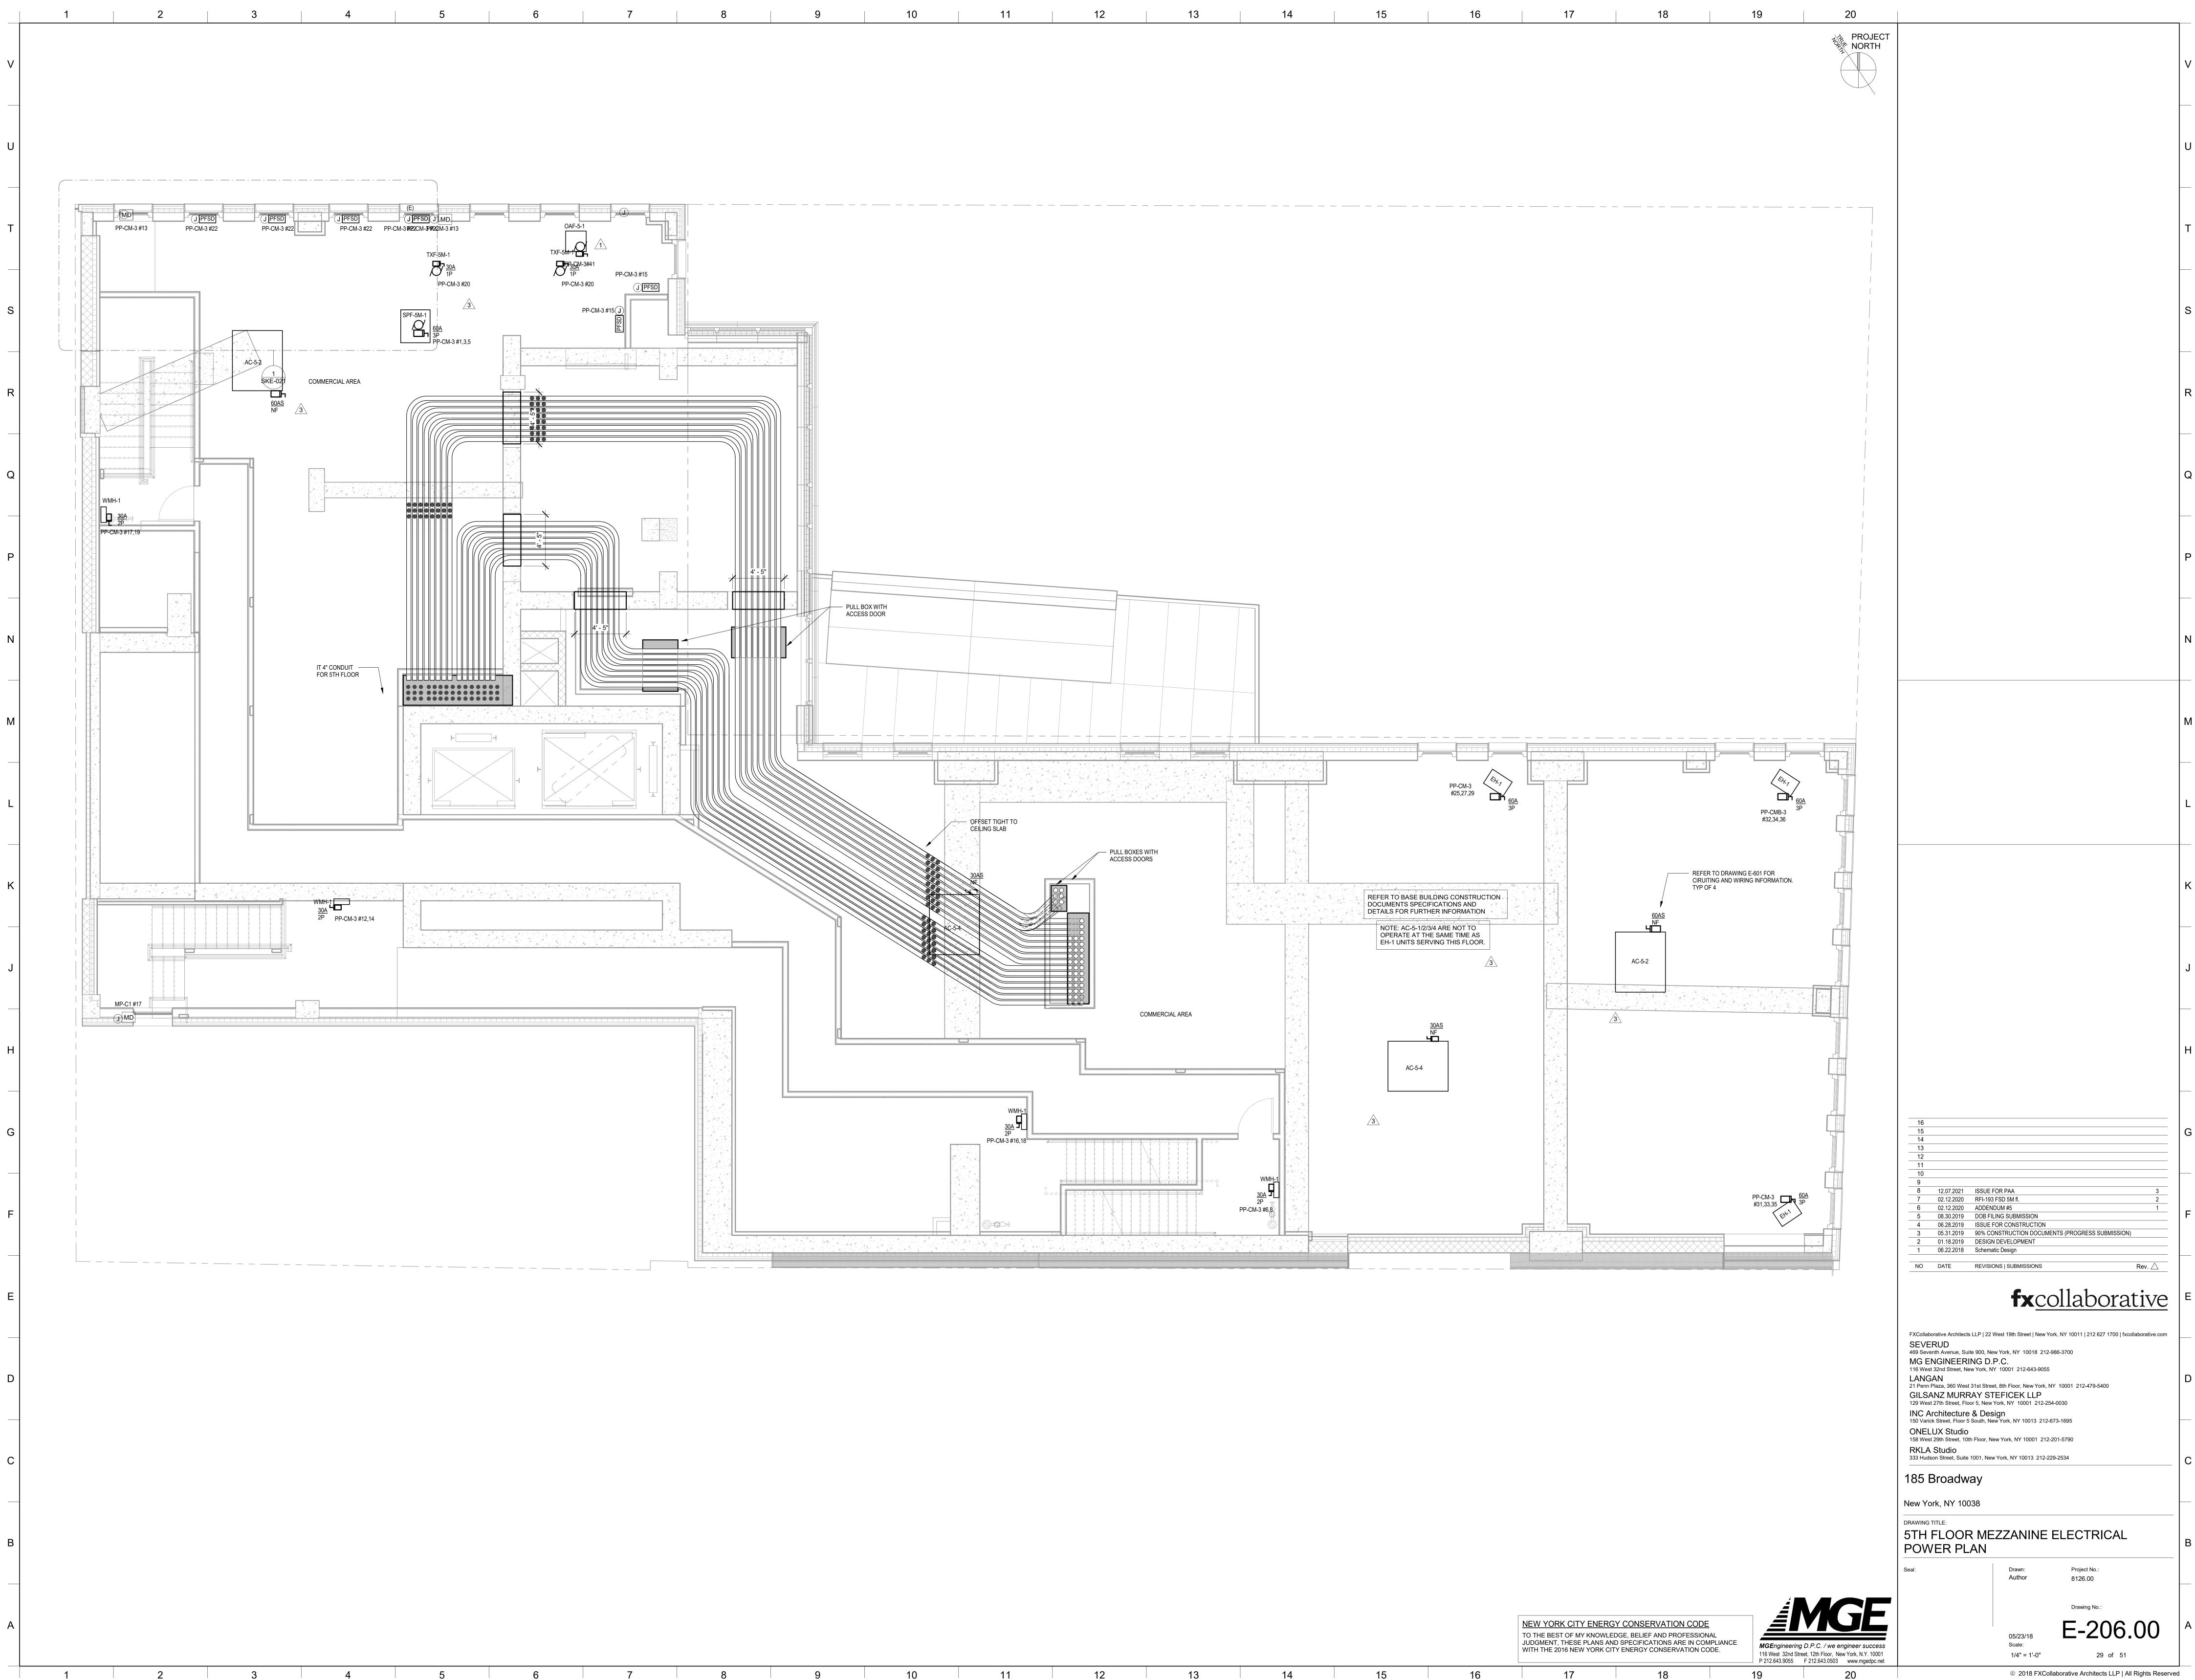

## 2. REFER TO DRAWING E-501 FOR FIRE SERVICE ACCESS ELEVATOR SHAFT LIGHTING / LIGHTING CONTROLS DETAILS. ELEVATOR CONTRACTOR OR ELEVATOR CONSULTANT SHALL DETERMINE LOCATION OF FIXTURES AND EQUIPMENT WITHIN SHAFT FOR PROPER, SAFE OPERATION OF ELEVATOR EQUIPMENT WITHOUT INTERFERENCE AND TO MEET

A. AA . A. AA A

3. ALL NORMAL LIGHTING FIXTURES SHALL BE FED FROM PANELBOARD HLP-C-HV U.O.N. 4. EMERGENCY LIGHTING IN COMMERCIAL ELEVATOR LOBBY TO BE ON 24/7 FOR EGRESS

1. U.O.N. ALL EMERGENCY LIGHTING FIXTURES LABELLED TYPE 'E' OR EXIT SIGNS SHALL BE UNSWITCHED. TAP AHEAD OF LOCAL SWITCHED LIGHTING CIRCUIT.