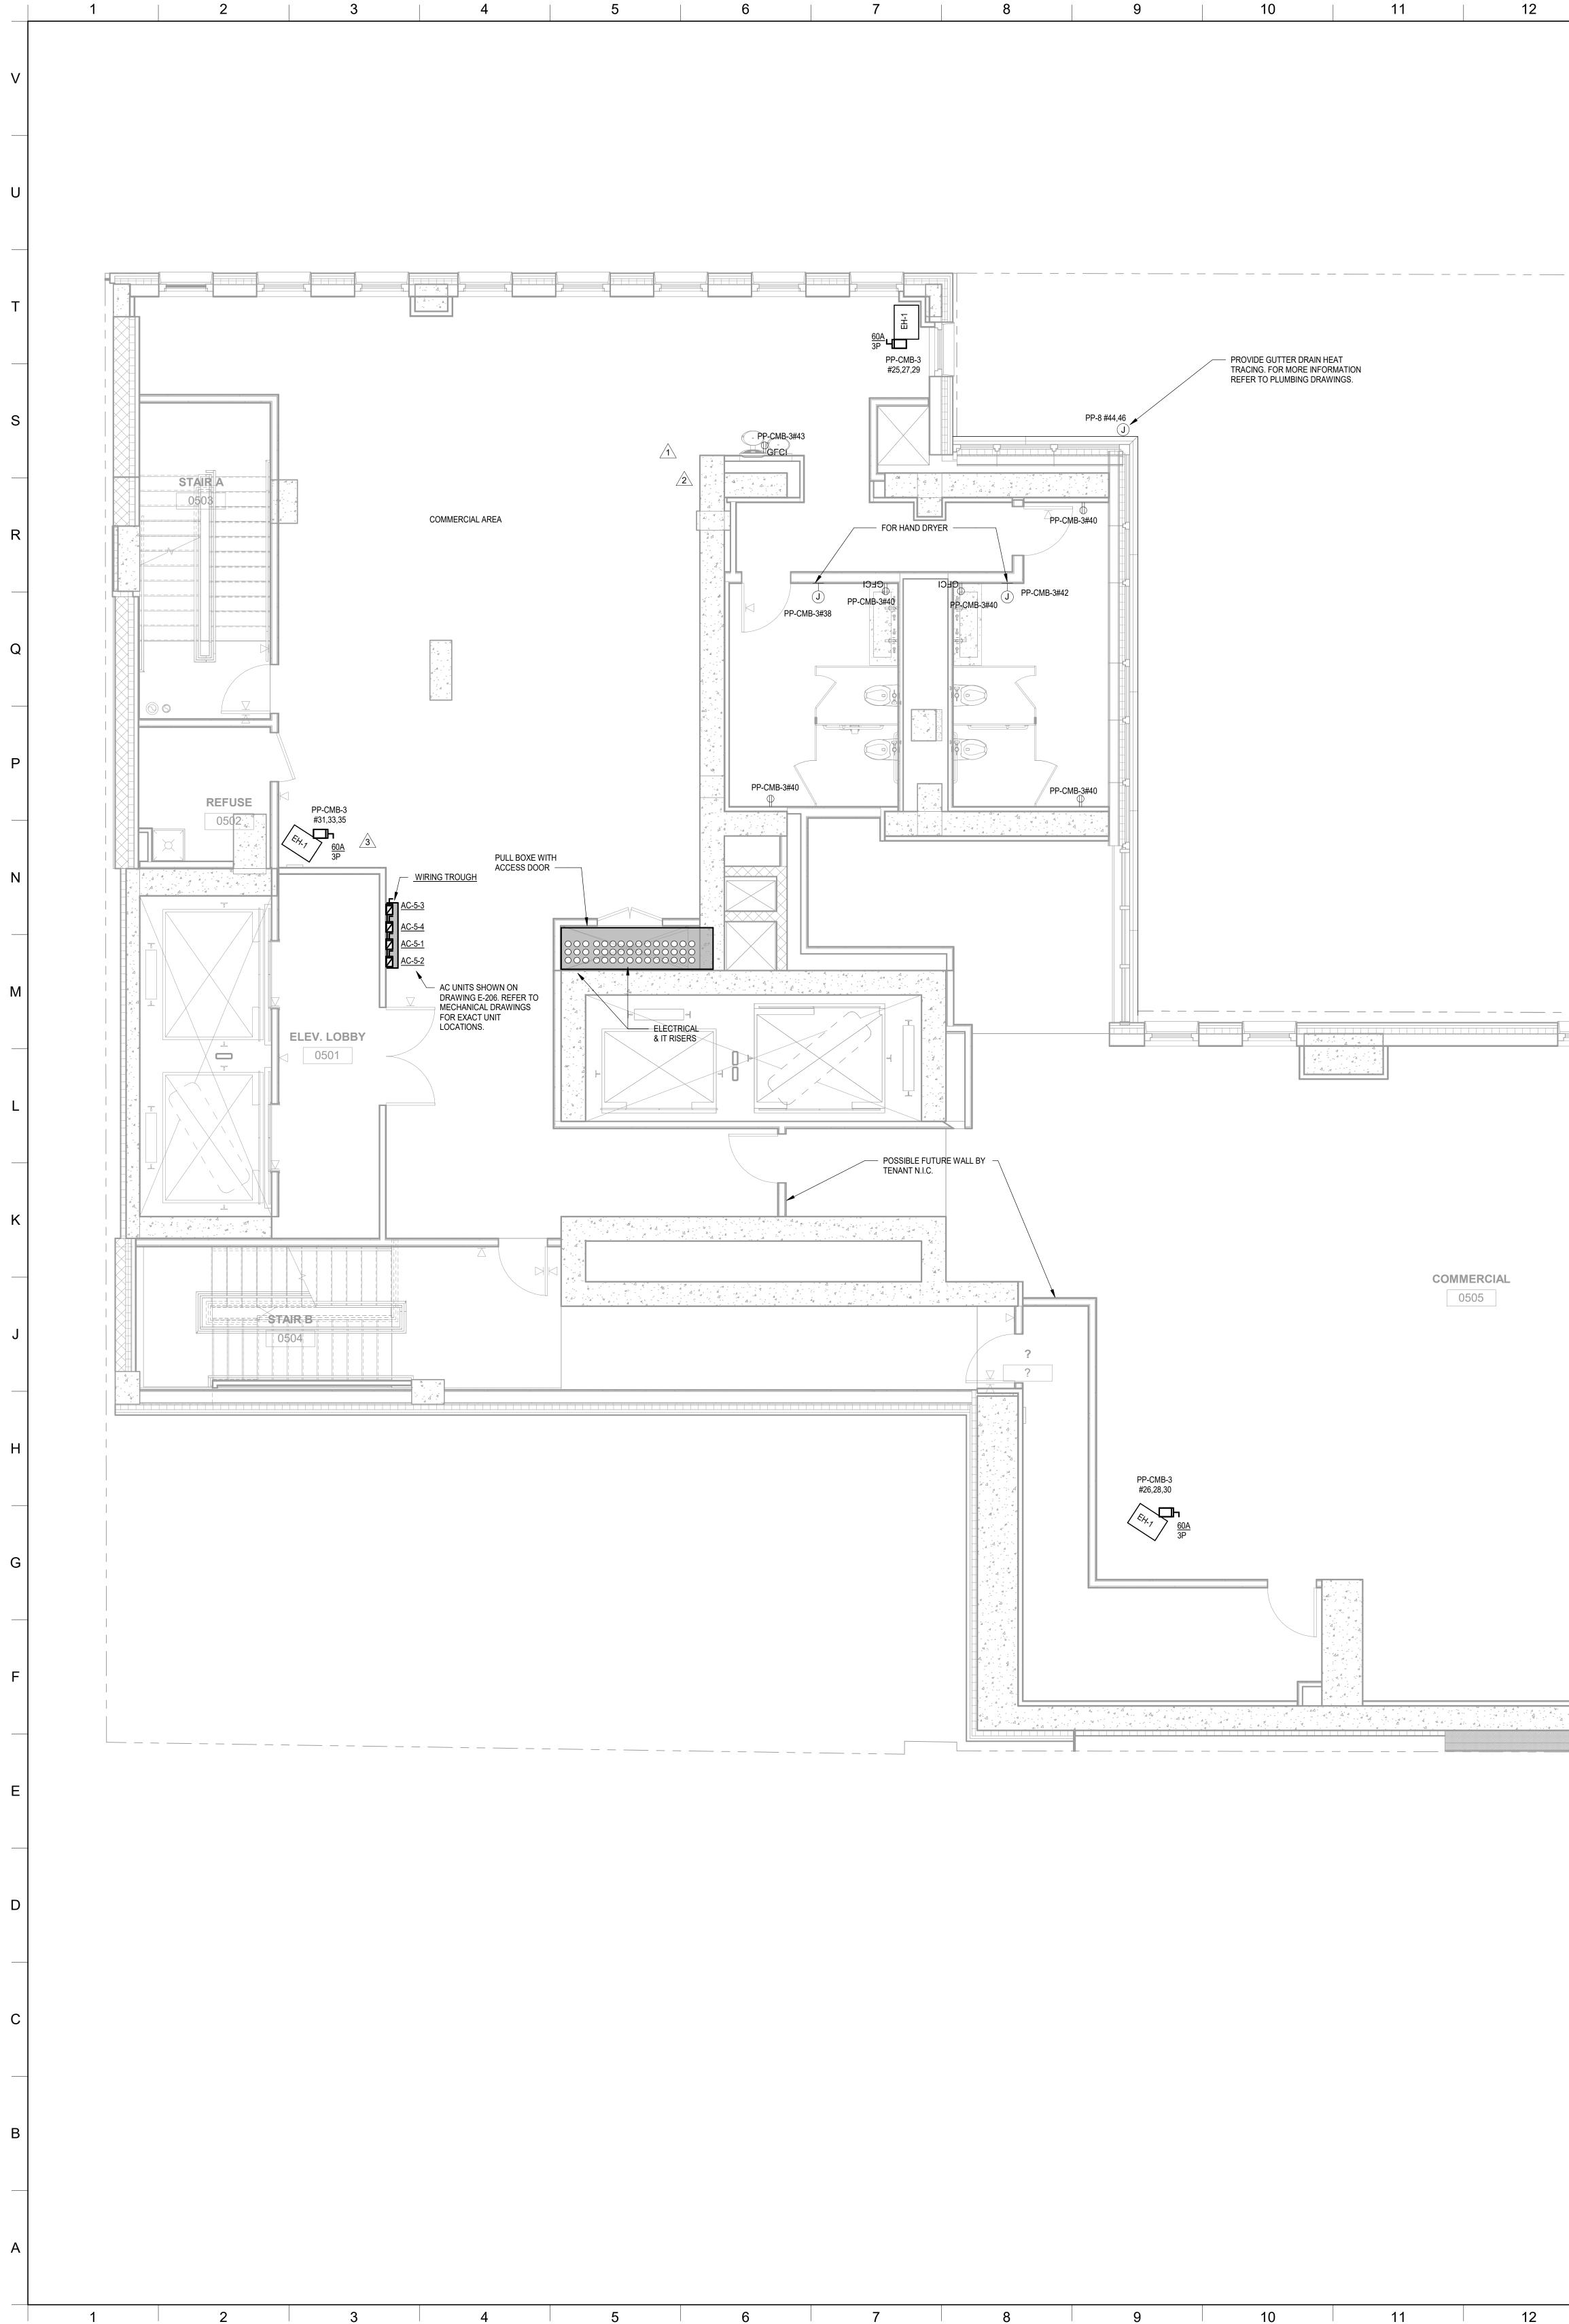

## 2. REFER TO DRAWING E-501 FOR FIRE SERVICE ACCESS ELEVATOR SHAFT LIGHTING / LIGHTING CONTROLS DETAILS. ELEVATOR CONTRACTOR OR ELEVATOR CONSULTANT SHALL DETERMINE LOCATION OF FIXTURES AND EQUIPMENT WITHIN SHAFT FOR PROPER, SAFE OPERATION OF ELEVATOR EQUIPMENT WITHOUT INTERFERENCE AND TO MEET

A. AA . A. AA A

3. ALL NORMAL LIGHTING FIXTURES SHALL BE FED FROM PANELBOARD HLP-C-HV U.O.N. 4. EMERGENCY LIGHTING IN COMMERCIAL ELEVATOR LOBBY TO BE ON 24/7 FOR EGRESS

1. U.O.N. ALL EMERGENCY LIGHTING FIXTURES LABELLED TYPE 'E' OR EXIT SIGNS SHALL BE UNSWITCHED. TAP AHEAD OF LOCAL SWITCHED LIGHTING CIRCUIT.