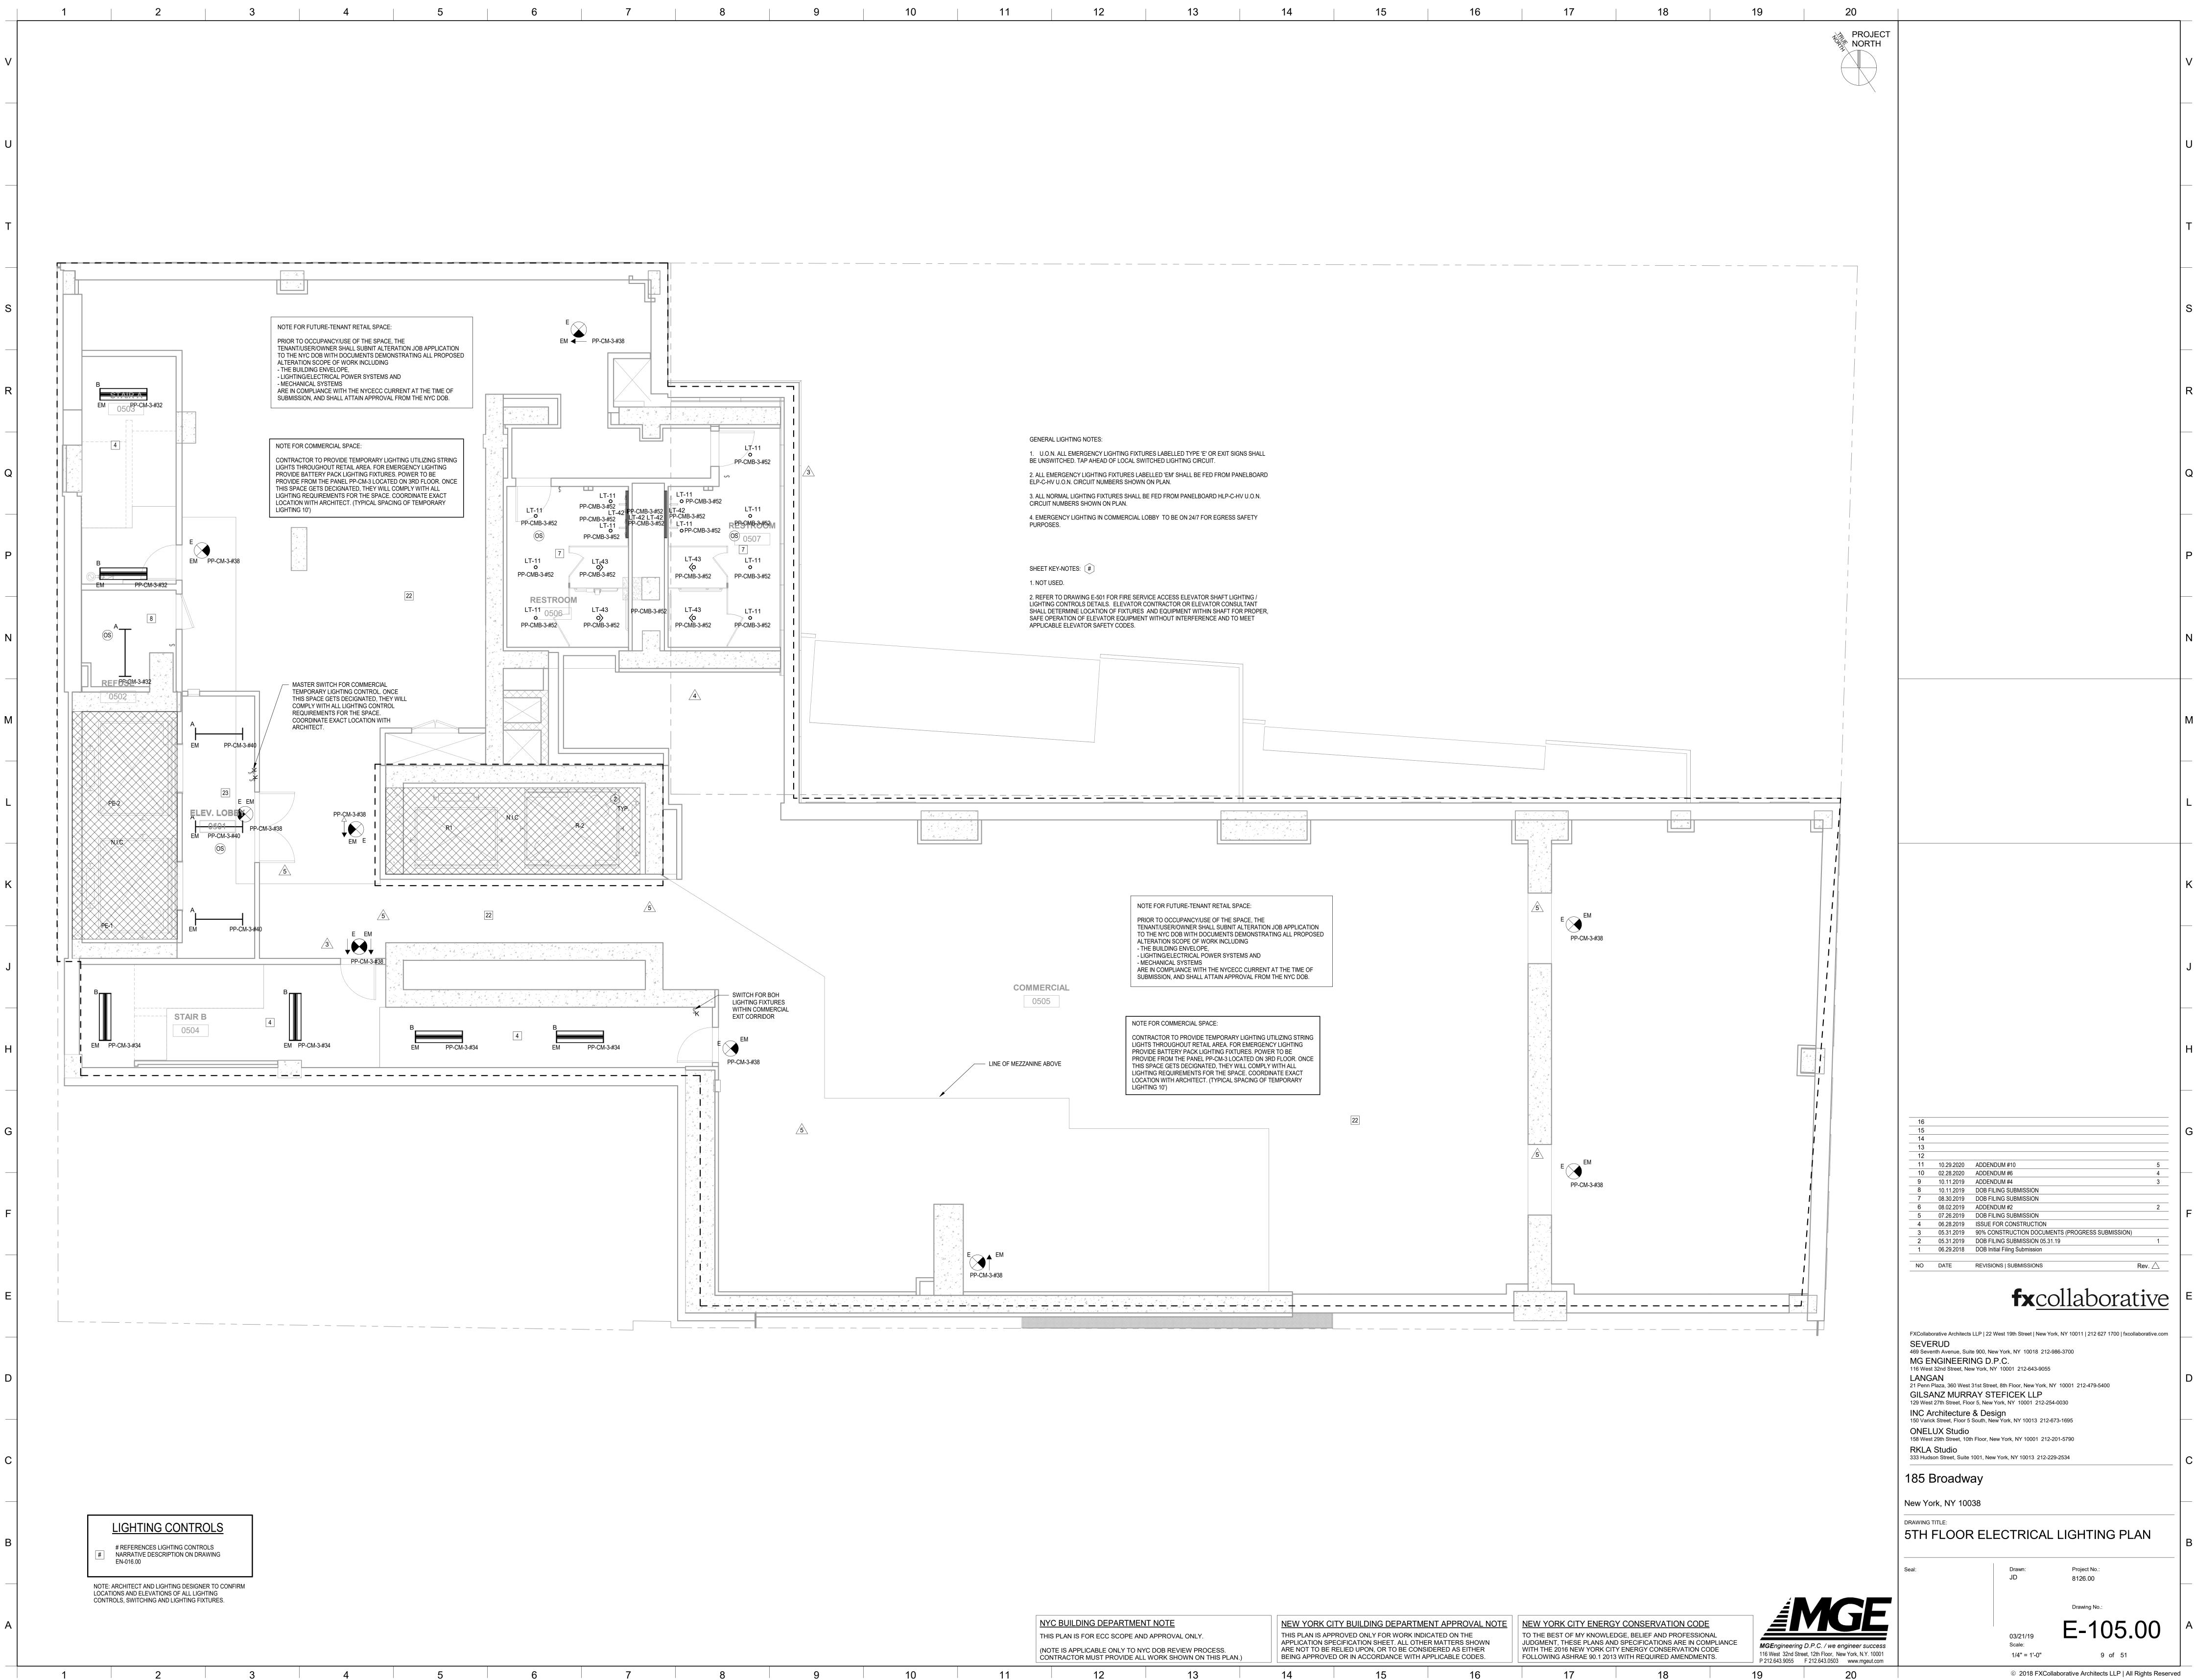

## 2. REFER TO DRAWING E-501 FOR FIRE SERVICE ACCESS ELEVATOR SHAFT LIGHTING / LIGHTING CONTROLS DETAILS. ELEVATOR CONTRACTOR OR ELEVATOR CONSULTANT SHALL DETERMINE LOCATION OF FIXTURES AND EQUIPMENT WITHIN SHAFT FOR PROPER, SAFE OPERATION OF ELEVATOR EQUIPMENT WITHOUT INTERFERENCE AND TO MEET

A. AA . A. AA A

3. ALL NORMAL LIGHTING FIXTURES SHALL BE FED FROM PANELBOARD HLP-C-HV U.O.N. 4. EMERGENCY LIGHTING IN COMMERCIAL ELEVATOR LOBBY TO BE ON 24/7 FOR EGRESS

1. U.O.N. ALL EMERGENCY LIGHTING FIXTURES LABELLED TYPE 'E' OR EXIT SIGNS SHALL BE UNSWITCHED. TAP AHEAD OF LOCAL SWITCHED LIGHTING CIRCUIT.