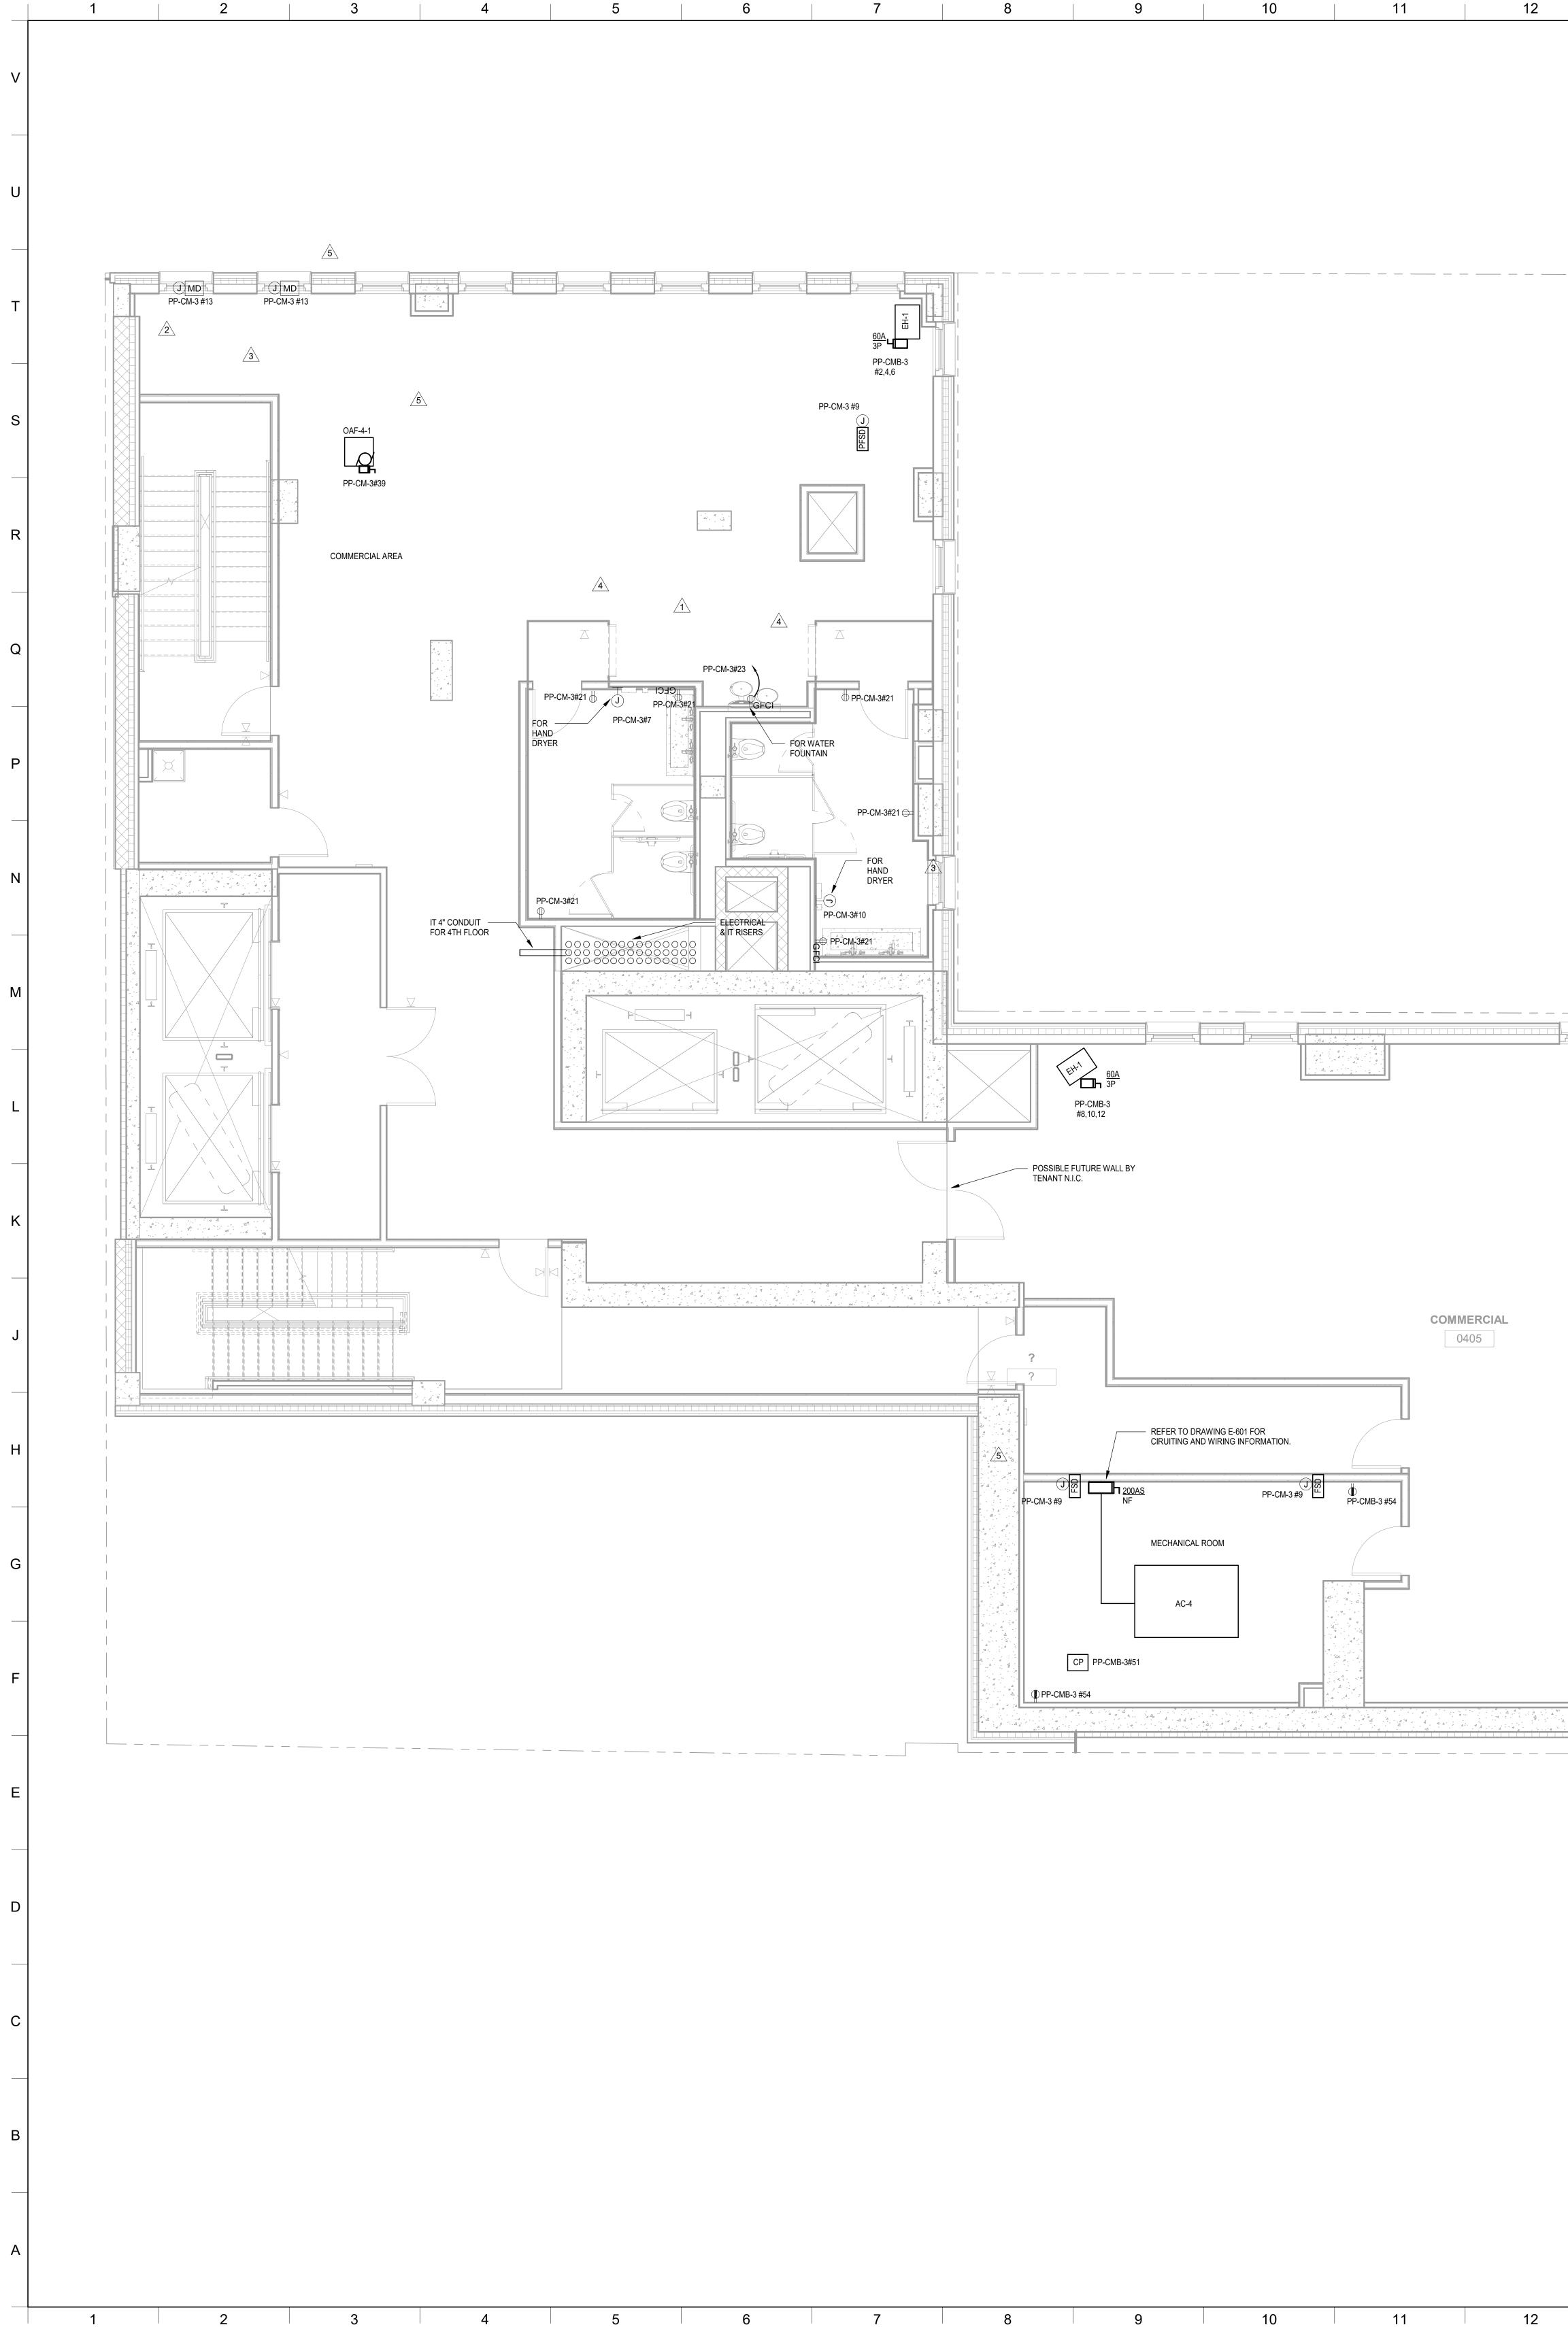

|               |                                                                                                                                                                                                                                                                                                         |                                                                                                                          | 3                                                                                                                                                                                                                                                                                                                    |                                                                                                            |  |
|---------------|---------------------------------------------------------------------------------------------------------------------------------------------------------------------------------------------------------------------------------------------------------------------------------------------------------|--------------------------------------------------------------------------------------------------------------------------|----------------------------------------------------------------------------------------------------------------------------------------------------------------------------------------------------------------------------------------------------------------------------------------------------------------------|------------------------------------------------------------------------------------------------------------|--|
|               |                                                                                                                                                                                                                                                                                                         |                                                                                                                          | NOTE FOR FUTURE-TENANT RETAIL SPA                                                                                                                                                                                                                                                                                    | CE.                                                                                                        |  |
| ERCIAL<br>306 | NOTE FOR RETAIL SPACE:<br>CONTRACTOR TO PROVIDE TEMPORAR<br>LIGHTS THROUGHOUT RETAIL AREA. FO<br>PROVIDE BATTERY PACK LIGHTING FIX<br>PROVIDE FROM THE PANEL PP-CM-3 LO<br>THIS SPACE GETS DECIGNATED, THEY<br>LIGHTING REQUIREMENTS FOR THE SP<br>LOCATION WITH ARCHITECT. (TYPICAL S<br>LIGHTING 10') | DR EMERGENCY LIGHTING<br>TURES. POWER TO BE<br>CATED ON 3RD FLOOR. ONCE<br>WILL COMPLY WITH ALL<br>ACE. COORDINATE EXACT | PRIOR TO OCCUPANCY/USE OF THE SPA<br>TENANT/USER/OWNER SHALL SUBNIT AI<br>TO THE NYC DOB WITH DOCUMENTS DE<br>ALTERATION SCOPE OF WORK INCLUDIN<br>- THE BUILDING ENVELOPE,<br>- LIGHTING/ELECTRICAL POWER SYSTEM<br>- MECHANICAL SYSTEMS<br>ARE IN COMPLIANCE WITH THE NYCECC<br>SUBMISSION, AND SHALL ATTAIN APPRO | ACE, THE<br>TERATION JOB APPLICATION<br>MONSTRATING ALL PROPOSED<br>NG<br>IS AND<br>CURRENT AT THE TIME OF |  |
|               |                                                                                                                                                                                                                                                                                                         | 22                                                                                                                       |                                                                                                                                                                                                                                                                                                                      |                                                                                                            |  |
|               |                                                                                                                                                                                                                                                                                                         |                                                                                                                          |                                                                                                                                                                                                                                                                                                                      |                                                                                                            |  |
|               |                                                                                                                                                                                                                                                                                                         | ٦                                                                                                                        |                                                                                                                                                                                                                                                                                                                      |                                                                                                            |  |
|               |                                                                                                                                                                                                                                                                                                         |                                                                                                                          |                                                                                                                                                                                                                                                                                                                      |                                                                                                            |  |

## 2. REFER TO DRAWING E-501 FOR FIRE SERVICE ACCESS ELEVATOR SHAFT LIGHTING / LIGHTING CONTROLS DETAILS. ELEVATOR CONTRACTOR OR ELEVATOR CONSULTANT SHALL DETERMINE LOCATION OF FIXTURES AND EQUIPMENT WITHIN SHAFT FOR PROPER, SAFE OPERATION OF ELEVATOR EQUIPMENT WITHOUT INTERFERENCE AND TO MEET

A. AA . A. AA A

3. ALL NORMAL LIGHTING FIXTURES SHALL BE FED FROM PANELBOARD HLP-C-HV U.O.N. 4. EMERGENCY LIGHTING IN COMMERCIAL ELEVATOR LOBBY TO BE ON 24/7 FOR EGRESS

1. U.O.N. ALL EMERGENCY LIGHTING FIXTURES LABELLED TYPE 'E' OR EXIT SIGNS SHALL BE UNSWITCHED. TAP AHEAD OF LOCAL SWITCHED LIGHTING CIRCUIT.