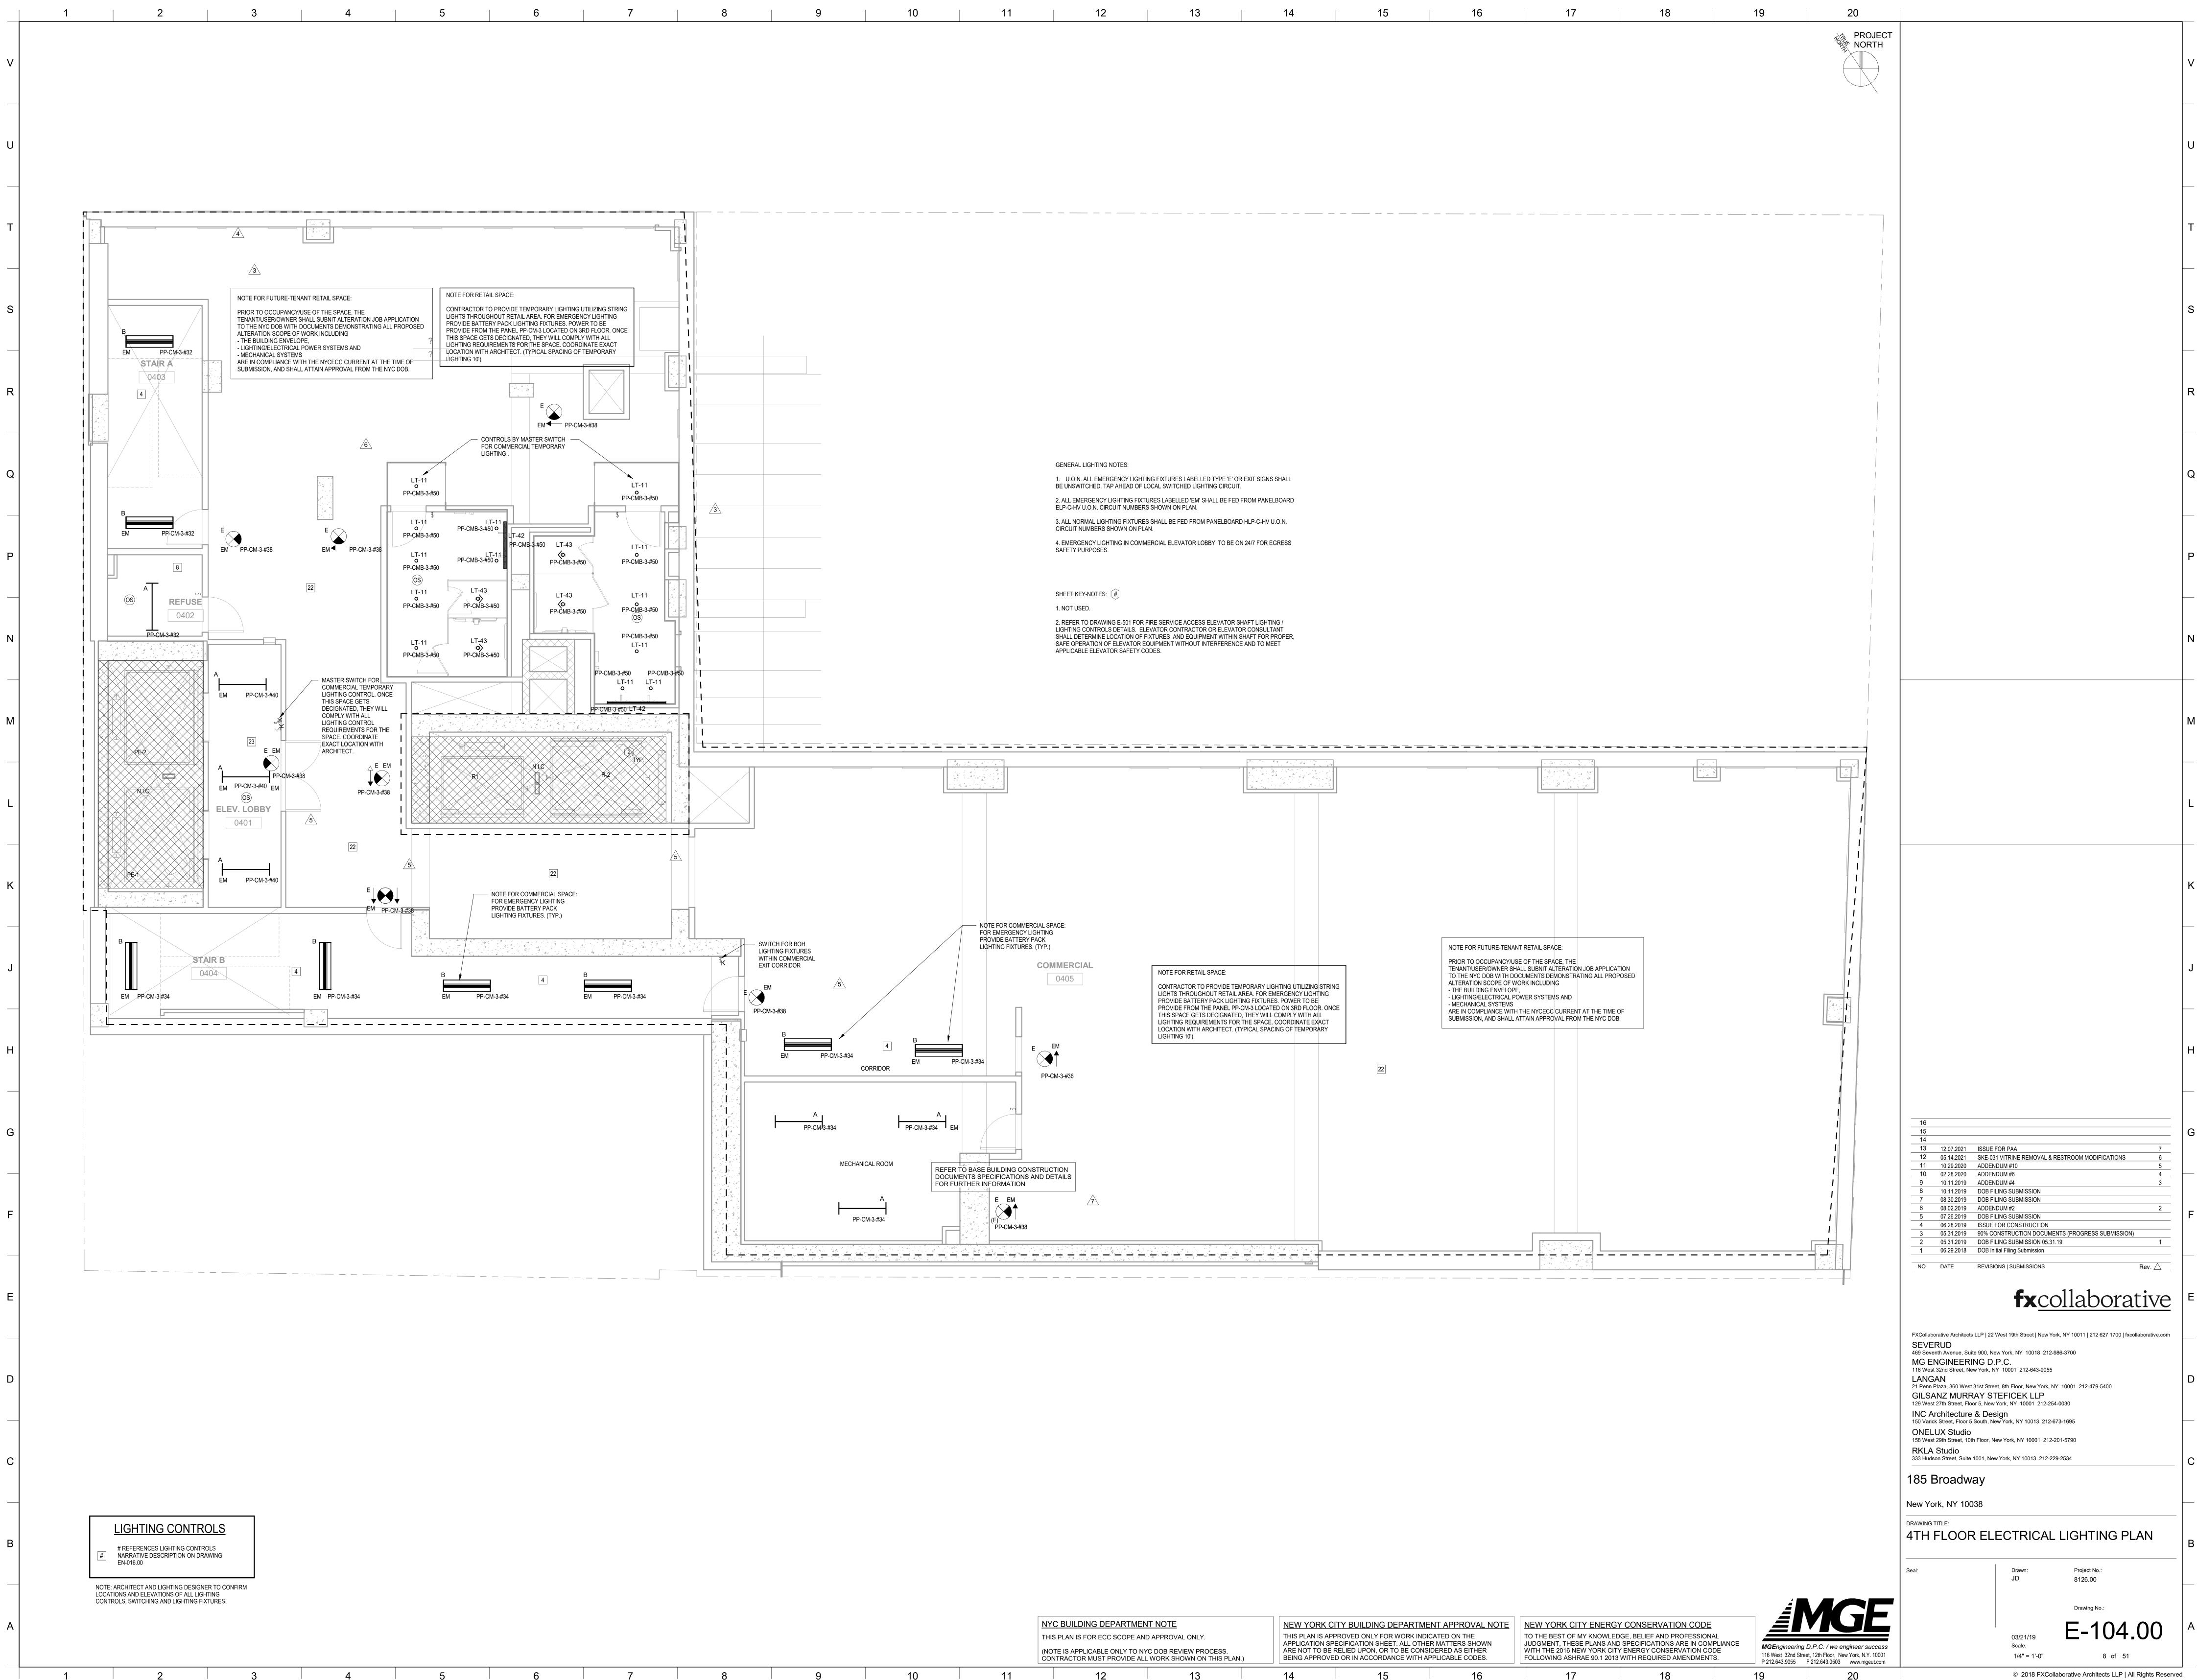

## 2. REFER TO DRAWING E-501 FOR FIRE SERVICE ACCESS ELEVATOR SHAFT LIGHTING / LIGHTING CONTROLS DETAILS. ELEVATOR CONTRACTOR OR ELEVATOR CONSULTANT SHALL DETERMINE LOCATION OF FIXTURES AND EQUIPMENT WITHIN SHAFT FOR PROPER, SAFE OPERATION OF ELEVATOR EQUIPMENT WITHOUT INTERFERENCE AND TO MEET

A. AA . A. AA A

3. ALL NORMAL LIGHTING FIXTURES SHALL BE FED FROM PANELBOARD HLP-C-HV U.O.N. 4. EMERGENCY LIGHTING IN COMMERCIAL ELEVATOR LOBBY TO BE ON 24/7 FOR EGRESS

1. U.O.N. ALL EMERGENCY LIGHTING FIXTURES LABELLED TYPE 'E' OR EXIT SIGNS SHALL BE UNSWITCHED. TAP AHEAD OF LOCAL SWITCHED LIGHTING CIRCUIT.