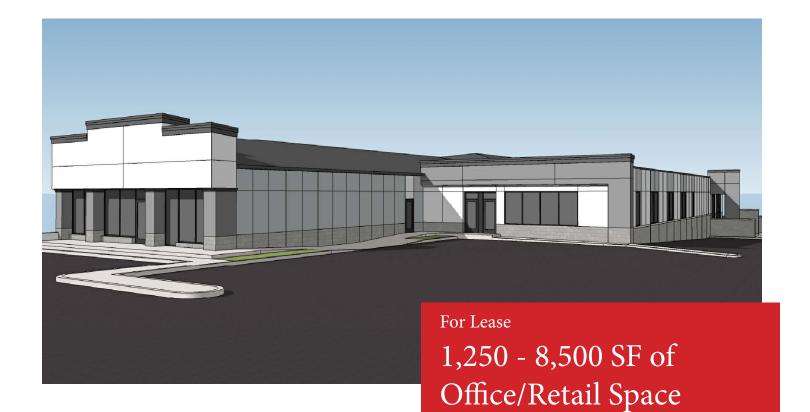

## **60 West Landis Avenue**

Vineland, New Jersey

## **Property Features**

- Undergoing Complete Renovation New Lobby, Facade, and site work
- Great frontage on Landis Ave, across from School and New VA Clinic
- · Divisible from 1,250SF to 8,500 SF
- Located in Urban Enterprise Zone
- Ample parking, 100+ spaces
- Located near Downtown Vineland, just off Route 55
- · Area amenities include restaurants, retail, hotels & more
- · Wet Sprinklers, HVAC, ADA compliant
- · Lease rate: Negotiable