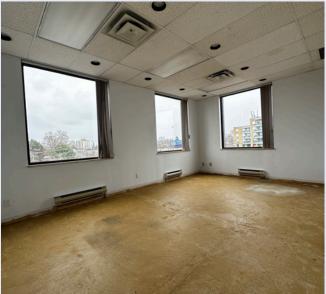

#### PROPERTY **HIGHLIGHTS**

- Located in high traffic areas with ample density and neighbouring retail community (Lawrence Plaza in the Lawrence Manor community)
- Easy access to public transit
- Parking available for tenants and visitors, as well as an easy drop off location
- Professionally managed building
- A variety sizes and floor plan configurations available
- Corner suites with ample natural light and exposure to Lawrence Ave. available
- Wheelchair accessible
- Co-tenancy includes: General Practitioner, Specialty Hearing clinic, X-ray clinic, Life Labs, Pharmacy, Psychotherapy, etc.
- Medical/clinic build outs available with options of ensuite restrooms and common restrooms
- Potential move-in ready medical use includes ultrasound clinic, specialty clinic, medical professional offices, physio, optical, women's or sleep clinic, etc.
- Custom lease package available with attractive rates and incentives

#### PROPERTY **DETAILS**

Floor SECOND THIRD FOURTH LOWER

Unit number 201-B 302 405 LL4 (Coffee Shop Operator)

Size (sq.ft.) **794 1,784 1,327 185** 

TMI (2024): \$14.99 (hydro & ensuite janitorial services included)