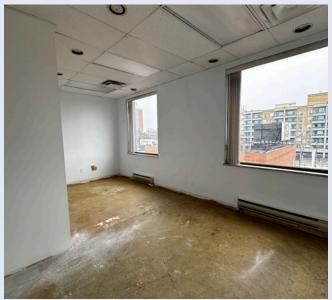

#### PROPERTY **HIGHLIGHTS**

- Located in high traffic areas with ample density and neighbouring retail community (Lawrence Plaza in the Lawrence Manor community)
- Easy access to public transit
- Parking available for tenants and visitors, as well as an easy drop off location
- Professionally managed building
- A variety sizes and floor plan configurations available
- Corner suites with ample natural light and exposure to Lawrence Ave. available
- Wheelchair accessible
- Co-tenancy includes: General Practitioner, Specialty Hearing clinic, X-ray clinic, Life Labs, Pharmacy, Psychotherapy, etc.
- Medical/clinic build outs available with options of ensuite restrooms and common restrooms
- Potential move-in ready medical use includes ultrasound clinic, specialty clinic, medical professional offices, physio, optical, women's or sleep clinic, etc.
- Custom lease package available with attractive rates and incentives

#### PROPERTY **DETAILS**

Floor SECOND THIRD FOURTH LOWER

Unit number 201-B 302 405 LL4 (Coffee Shop Operator)

Size (sq.ft.) **794 1,784 1,327 185** 

TMI (2024): \$14.99 (hydro & ensuite janitorial services included)