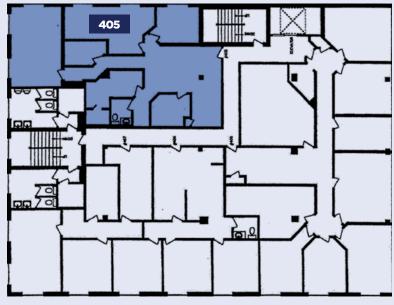

#### PROPERTY **DETAILS**

Floor SECOND THIRD FOURTH LOWER

Unit number 201-B 302 405 LL4 (Coffee Shop Operator)

Size (sq.ft.) **794 1,784 1,327 185** 

TMI (2024): \$14.99 (hydro & ensuite janitorial services included)

Rent: Please inquire with listing agent

SECOND **FLOOR** 

FOURTH FLOOR

THIRD **FLOOR** 

**AREA**DEMOGRAPHICS

No warranty or representation, expressed or implied, is made as to the accuracy of the information contained herein, and same is submitted subject to errors, omissions, change of price, rental or other conditions, withdrawal without notice, and to any specific listing condition, imposed by the property owner(s). \*Broker of Record