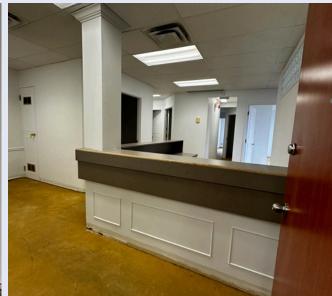

#### PROPERTY **HIGHLIGHTS**

- Located in high traffic areas with ample density and neighbouring retail community (Lawrence Plaza in the Lawrence Manor community)
- Easy access to public transit
- Parking available for tenants and visitors, as well as an easy drop off location
- Professionally managed building
- A variety sizes and floor plan configurations available
- Corner suites with ample natural light and exposure to Lawrence Ave. available
- Wheelchair accessible
- Co-tenancy includes: General Practitioner, Specialty Hearing clinic, X-ray clinic, Life Labs, Pharmacy, Psychotherapy, etc.
- Medical/clinic build outs available with options of ensuite restrooms and common restrooms
- Potential move-in ready medical use includes ultrasound clinic, specialty clinic, medical professional offices, physio, optical, women's or sleep clinic, etc.
- Custom lease package available with attractive rates and incentives

#### PROPERTY **DETAILS**

Floor SECOND THIRD FOURTH LOWER

Unit number 201-B 302 405 LL4 (Coffee Shop Operator)

Size (sq.ft.) **794 1,784 1,327 185** 

TMI (2024): \$14.99 (hydro & ensuite janitorial services included)