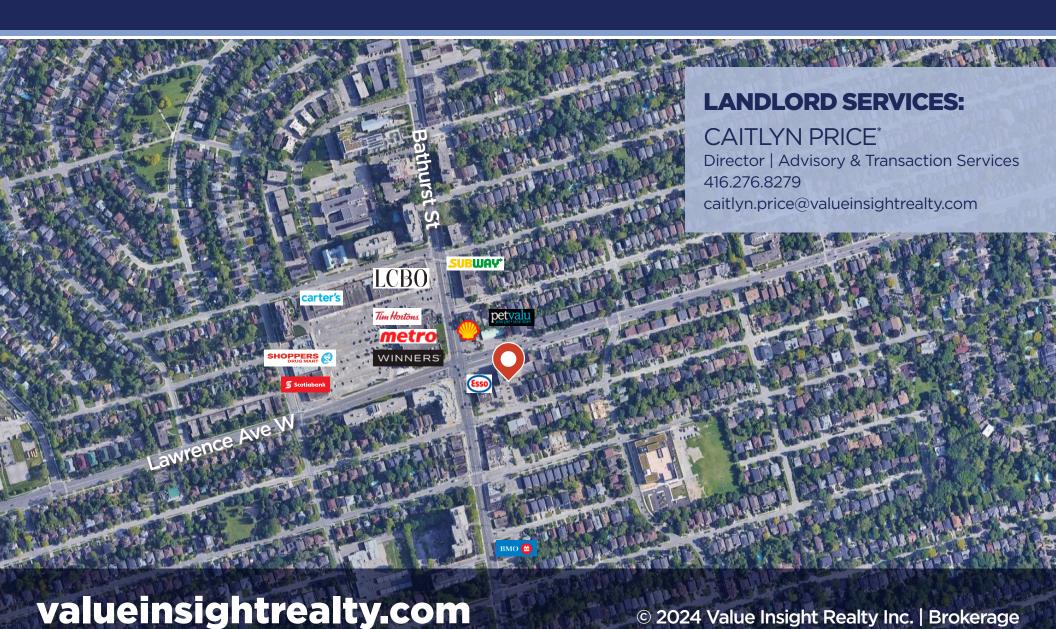

#### PROPERTY **HIGHLIGHTS**

- Located in high traffic areas with ample density and neighbouring retail community (Lawrence Plaza in the Lawrence Manor community)
- Easy access to public transit
- Parking available for tenants and visitors, as well as an easy drop off location
- Professionally managed building
- A variety sizes and floor plan configurations available
- Corner suites with ample natural light and exposure to Lawrence Ave. available
- Wheelchair accessible
- Co-tenancy includes: General Practitioner, Specialty Hearing clinic, X-ray clinic, Life Labs, Pharmacy, Psychotherapy, etc.
- Medical/clinic build outs available with options of ensuite restrooms and common restrooms
- Potential move-in ready medical use includes ultrasound clinic, specialty clinic, medical professional offices, physio, optical, women's or sleep clinic, etc.
- Custom lease package available with attractive rates and incentives