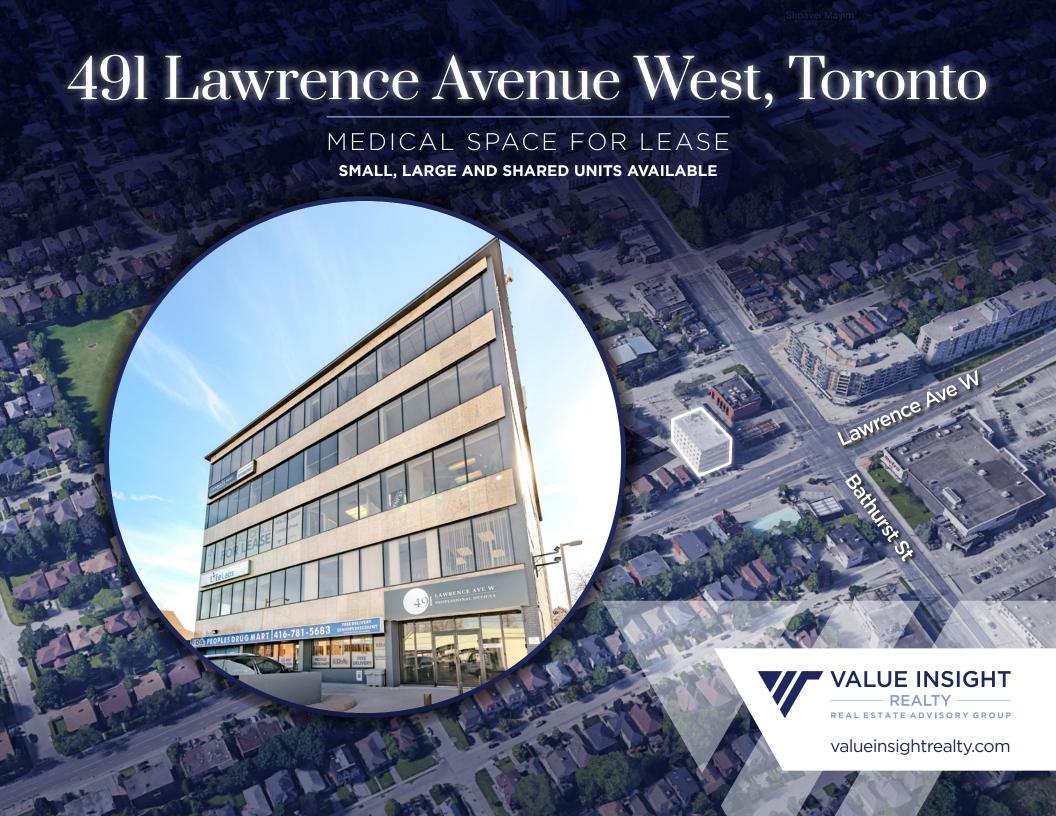

#### PROPERTY **HIGHLIGHTS**

- Located in high traffic areas with ample density and neighbouring retail community (Lawrence Plaza in the Lawrence Manor community)
- Easy access to public transit
- Parking available for tenants and visitors, as well as an easy drop off location
- Professionally managed building
- A variety sizes and floor plan configurations available
- Corner suites with ample natural light and exposure to Lawrence Ave. available
- Wheelchair accessible
- Co-tenancy includes: General Practitioner, Specialty Hearing clinic, X-ray clinic, Life Labs, Pharmacy, Psychotherapy, etc.
- Medical/clinic build outs available with options of ensuite restrooms and common restrooms
- Potential move-in ready medical use includes ultrasound clinic, specialty clinic, medical professional offices, physio, optical, women's or sleep clinic, etc.
- Custom lease package available with attractive rates and incentives