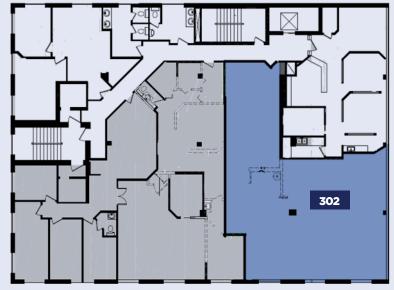

#### PROPERTY **DETAILS**

Floor SECOND THIRD FOURTH LOWER

Unit number 201-B 302 405 LL4 (Coffee Shop Operator)

Size (sq.ft.) **794 1,784 1,327 185** 

TMI (2024): \$14.99 (hydro & ensuite janitorial services included)

Rent: Please inquire with listing agent

SECOND **FLOOR** 

FOURTH FLOOR

THIRD **FLOOR** 

**AREA**DEMOGRAPHICS

No warranty or representation, expressed or implied, is made as to the accuracy of the information contained herein, and same is submitted subject to errors, omissions, change of price, rental or other conditions, withdrawal without notice, and to any specific listing condition, imposed by the property owner(s). \*Broker of Record