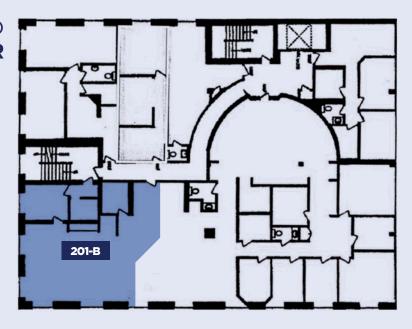

#### PROPERTY **DETAILS**

Floor SECOND THIRD FOURTH LOWER

Unit number 201-B 302 405 LL4 (Coffee Shop Operator)

Size (sq.ft.) **794 1,784 1,327 185** 

TMI (2024): \$14.99 (hydro & ensuite janitorial services included)

Rent: Please inquire with listing agent

SECOND **FLOOR** 

FOURTH FLOOR

THIRD **FLOOR** 

**AREA**DEMOGRAPHICS

No warranty or representation, expressed or implied, is made as to the accuracy of the information contained herein, and same is submitted subject to errors, omissions, change of price, rental or other conditions, withdrawal without notice, and to any specific listing condition, imposed by the property owner(s). \*Broker of Record