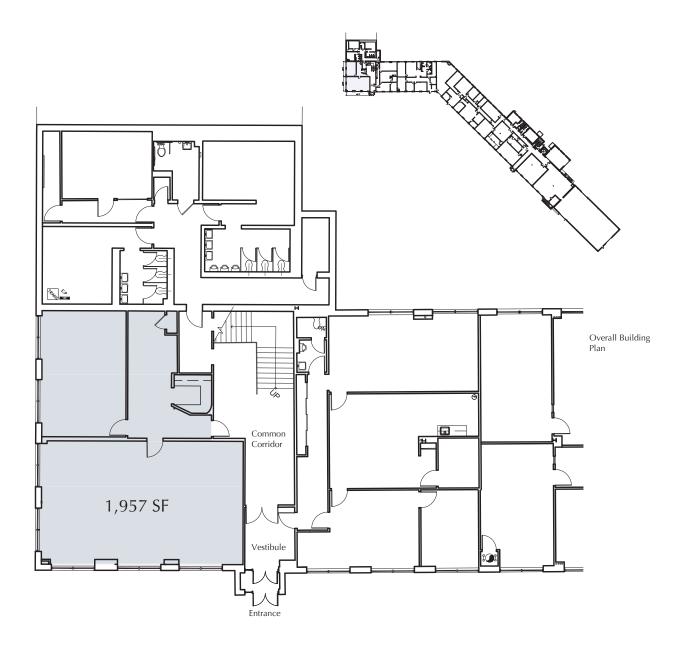

#### **AVAILABLE SPACE**

1st Floor ~1,957 SF

POSSESSION Immediate

ASKING RATE \$20.00 + Electric

# OFFICE SPACE FOR LEASE

115 Wall Street | Valhalla, NY

Floor Plan: First Floor

For more information, visit dpmgt.com or contact:

**MATT MASTRIANNI** 

914-688-1396 mmastrianni@dpmgt.com MARK BLANDFORD

914-773-6242 mark@dpmgt.com