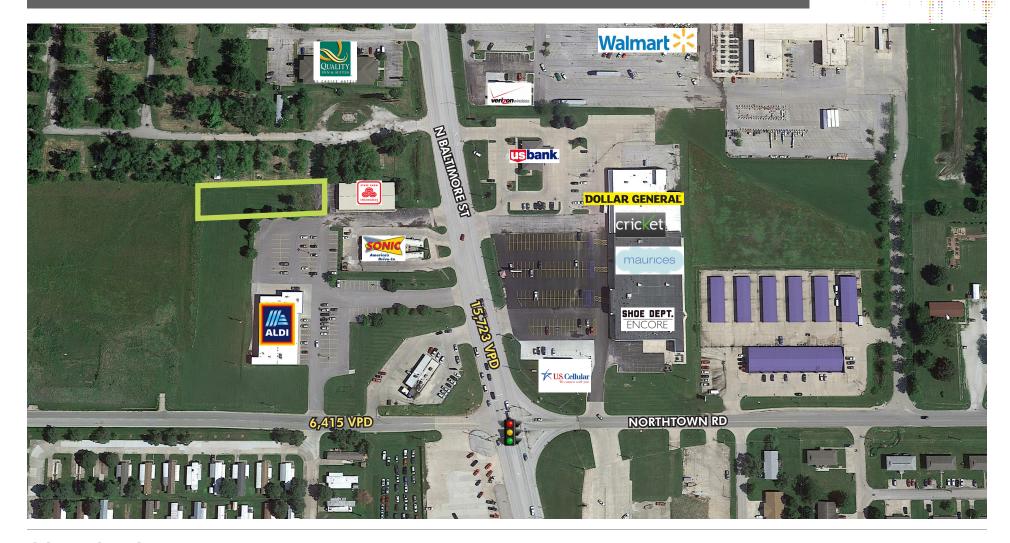

## PROPERTY INFO

- + .768 AC outlot of ALDI grocery store
- + Located on North Baltimore or Business
  Highway 63 which is the primary north/south
  artery through Kirksville
- + Shadowed by Walmart Superstore
- + Nothern Kirksville has been rapidly growing with the development of Home Depot, Wal-Mart, RSC equipment rental, American Trust Bank, Heritage House Realty, Ruby Tuesday, Maritz Company and several other locally owned businesses who have gravitated toward the northern end of Kirksville in the last 10 years.

# TRADE AREA AERIAL

2115 N. BALTIMORE STREET KIRKSVILLE, MO 63501

© 2018 CBRE, Inc. All rights reserved. This information has been obtained from sources believed reliable, but has not been verified for accuracy or completeness. You should conduct a careful, independent investigation of the property and verify all information. Any reliance on this information is solely at your own risk. Photos herein are the property of their respective owners. Use of these images without the express written consent of the owner is prohibited. CBRE and the CBRE logo are service marks of CBRE, Inc. All other marks displayed on this document are the property of their respective owners.