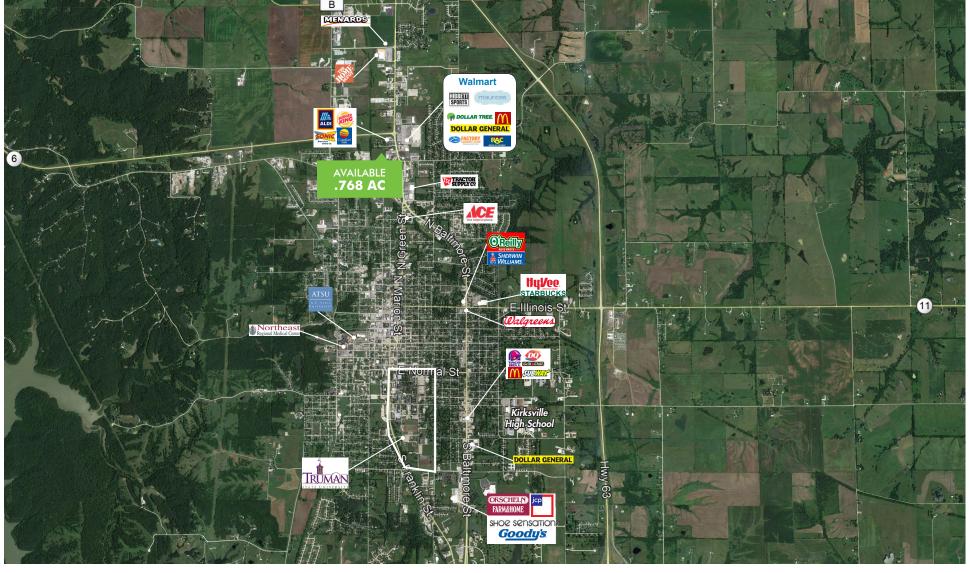

## PROPERTY INFO

- + .768 AC outlot of ALDI grocery store
- + Located on North Baltimore or Business
  Highway 63 which is the primary north/south
  artery through Kirksville
- + Shadowed by Walmart Superstore
- + Nothern Kirksville has been rapidly growing with the development of Home Depot, Wal-Mart, RSC equipment rental, American Trust Bank, Heritage House Realty, Ruby Tuesday, Maritz Company and several other locally owned businesses who have gravitated toward the northern end of Kirksville in the last 10 years.

# TRADE AREA AERIAL

2115 N. BALTIMORE STREET KIRKSVILLE, MO 63501

© 2018 CBRE, Inc. All rights reserved. This information has been obtained from sources believed reliable, but has not been verified for accuracy or completeness. You should conduct a careful, independent investigation of the property and verify all information. Any reliance on this information is solely at your own risk. Photos herein are the property of their respective owners. Use of these images without the express written consent of the owner is prohibited. CBRE and the CBRE logo are service marks of CBRE, Inc. All other marks displayed on this document are the property of their respective owners.