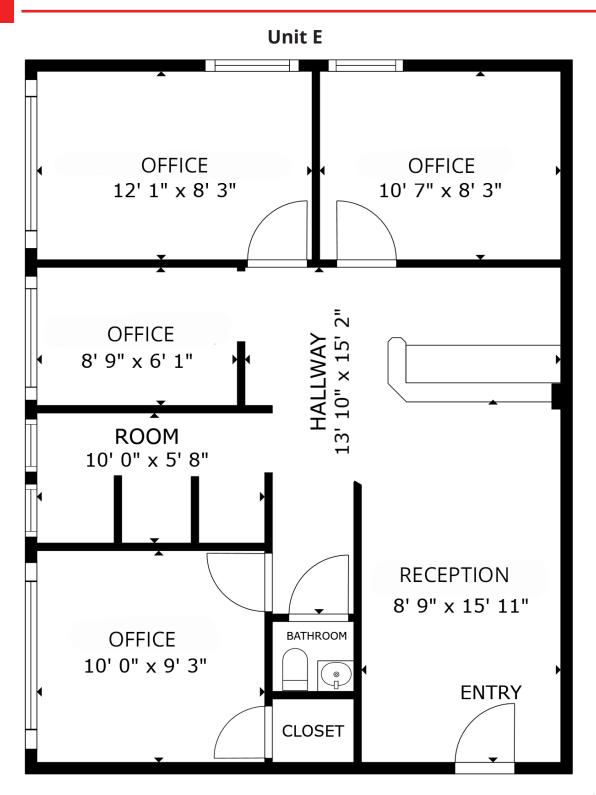

4100 W 38TH AVENUE, DENVER, CO 80212

FLOOR PLAN

Our Network Is Your Edge All information is from sources deemed reliable and is subject to errors, omissions, change of price, rental, prior sale, and withdrawal without notice. Prospect should carefully verify each item of information contained herein. Michael Crawford C: 720.683.0399 O: 720.572.5187 MCrawford@HoffLeigh.com Brandon Langiewicz, SIOR C: 715.512.0265 O: 720.572.5187 Brandon@HoffLeigh.com

### Unit E

Unit E is currently available and is newly remodeled with new paint and flooring. There is an open area with reception desk, 4 private offices, private bathroom and storage area.

Rev: October 15, 2024