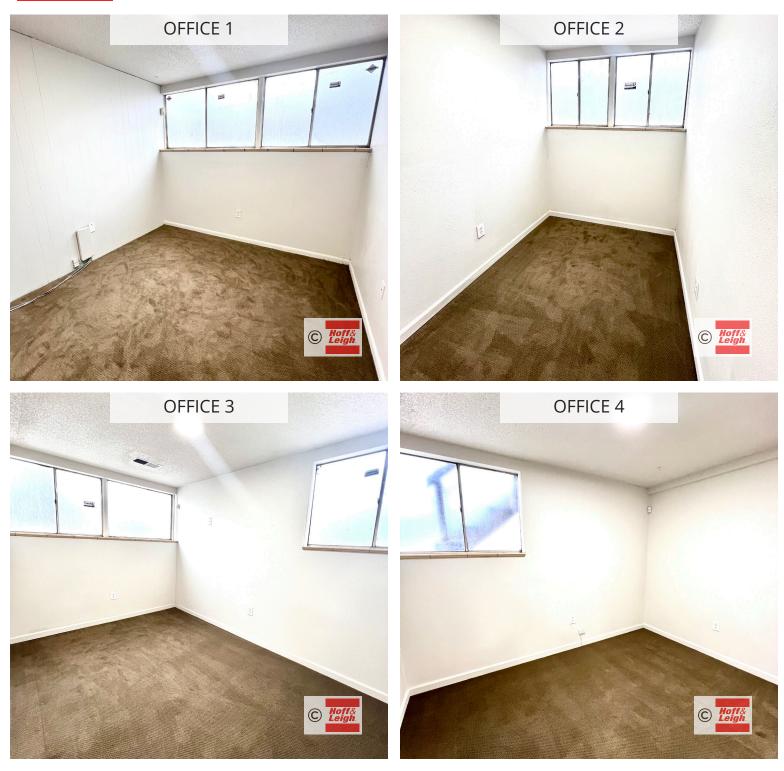

### Unit E

Unit E is currently available and is newly remodeled with new paint and flooring. There is an open area with reception desk, 4 private offices, private bathroom and storage area.

Rev: October 15, 2024