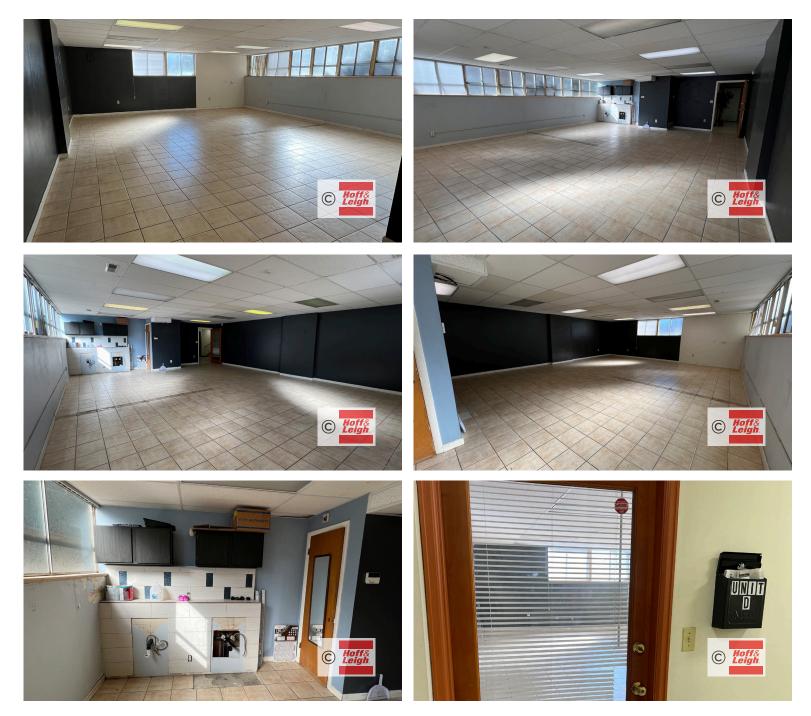

### Unit D

Unit D is a lower level unit accessible via stairs or elevator with a big open area, kitchenette area with space for fridge, storage room, shared bathroom in common area.

Rev: October 15, 2024