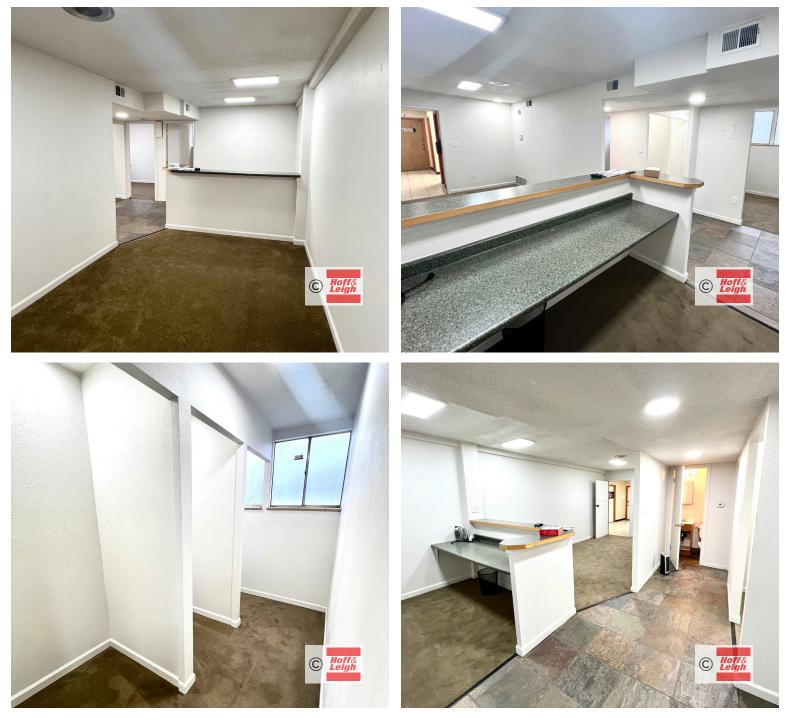

### Unit E

Unit E is currently available and is newly remodeled with new paint and flooring. There is an open area with reception desk, 4 private offices, private bathroom and storage area.

Rev: October 15, 2024