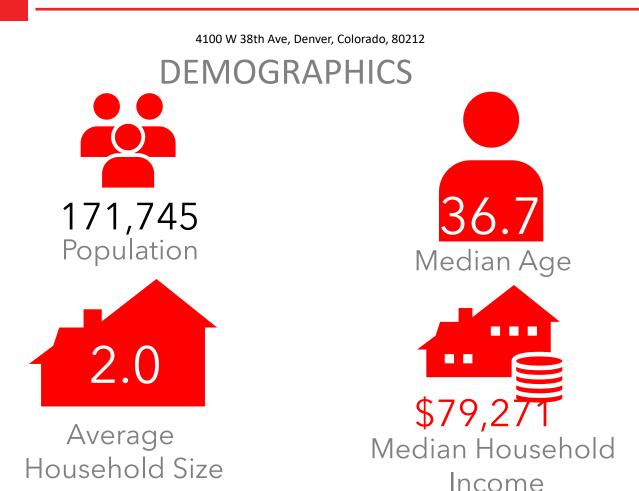

CO 80212



Rev: October 15, 2024



Our Network Is Your Edge All information is from sources deemed reliable and is subject to errors, omissions, change of price, rental, prior sale, and withdrawal without notice. Prospect should carefully verify each item of information contained herein. Michael Crawford C: 720.683.0399 O: 720.572.5187 MCrawford@HoffLeigh.com



4100 W 38TH AVENUE, DENVER, CO 80212



Rev: October 15, 2024



Our Network Is Your Edge All information is from sources deemed reliable and is subject to errors, omissions, change of price, rental, prior sale, and withdrawal without notice. Prospect should carefully verify each item of information contained herein. Michael Crawford C: 720.683.0399 O: 720.572.5187 MCrawford@HoffLeigh.com



4100 W 38TH AVENUE, DENVER, CO 80212



# **TRAFFIC COUNT**

| Cross street | Traffic 1 | Distance | W 72nd Ave                          |
|--------------|-----------|----------|-------------------------------------|
| Quitman St   | 21,866    | 0.0      | P W S8th Ave Arvada                 |
| W 38th Ave   | 1,213     | 0.1      | w gath ave o                        |
| Perry St     | 22,000    | 0.1      | W 32nd Ave Wheat Ridge              |
| W 39th Ave   | 1,583     | 0.1      | W Color Ave 5 Denver E Colfax Ave 5 |
| Stuart St    | 23,192    | 0.1      | W Alameda Ave Lakewood              |

Rev: October 15, 2024

**Brandon Langiewicz, SIOR** C: 715.512.0265 0:720.572.5187 Brandon@HoffLeigh.com

**Our Network Is Your Edge** 

All information is from sources deemed reliable and is subject to errors, omissions, change o