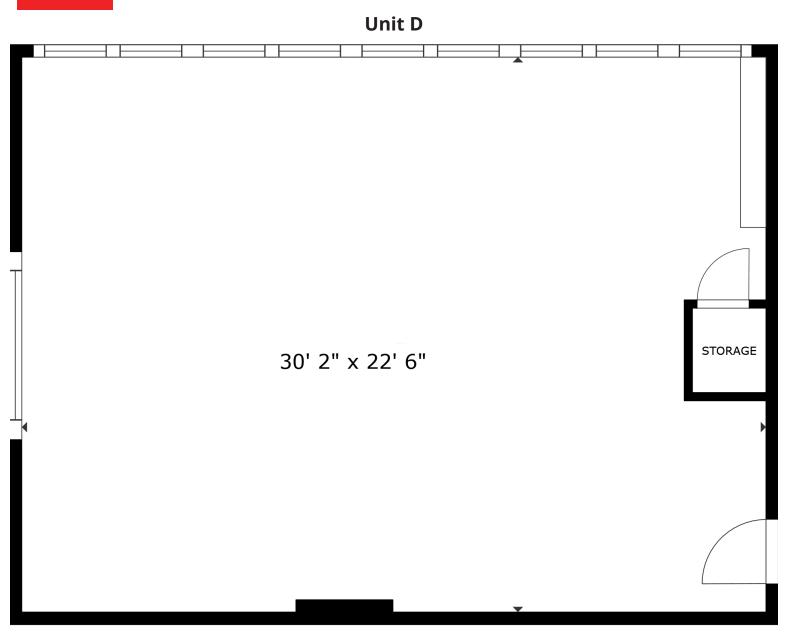

### Unit D

Unit D is a lower level unit accessible via stairs or elevator with a big open area, kitchenette area with space for fridge, storage room, shared bathroom in common area.

Rev: October 15, 2024

4100 W 38TH AVENUE, DENVER, CO 80212

FLOOR PLAN

Our Network Is Your Edge All information is from sources deemed reliable and is subject to errors, omissions, change of price, rental, prior sale, and withdrawal without notice. Prospect should carefully verify each item of information contained herein. Michael Crawford C: 720.683.0399 O: 720.572.5187 MCrawford@HoffLeigh.com Brandon Langiewicz, SIOR C: 715.512.0265 O: 720.572.5187 Brandon@HoffLeigh.com