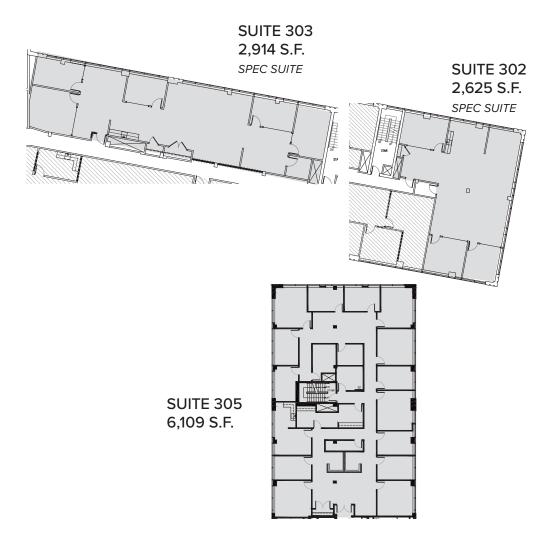

## **BUILDING HIGHLIGHTS**

- Current availability: ranging from 1,318 s.f. 10,367 s.f.
- Building size: 106,665 s.f.
- Parking: 4.69/1,000
- Energy Star-rated building
- Convenient, accessible location right off slip ramp of the PA Turnpike
- High ceilings and abundant natural light
- Access to tenant-only conferencing space and grab-n-go café
- Located in an increasingly popular residential area with regional rail access
- Spec suites available