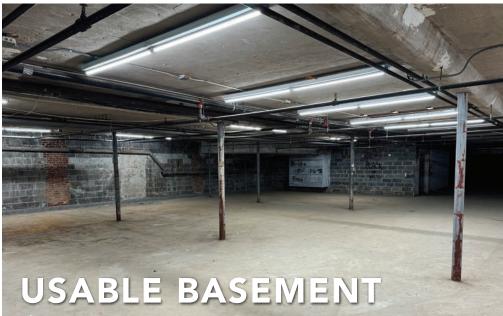

TRAFFIC: 9,455 VPD

**NOTES:** • Front and rear store entrances with loading doors

and full usable basement

• Located in the heart of Union, surrounded by new

residential buildings (400 new apartments)

• 37 private parking spaces in lot onsite, plus free municipal parking spaces in front & rear of building.

SITE OVERVIEW

SITE PHOTOS