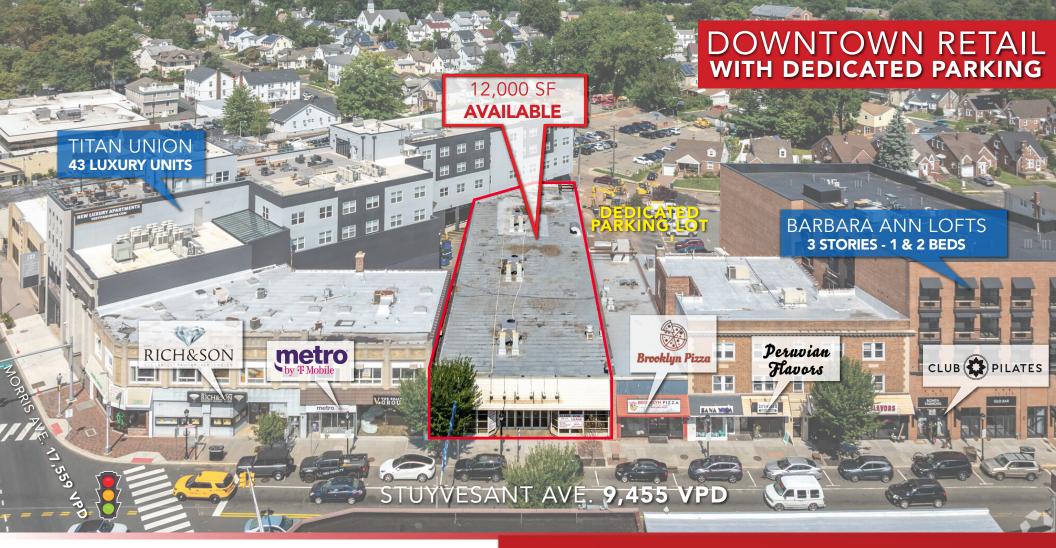

1008 STUYVESANT AVE.
UNION, NEW JERSEY

# **12,000 SF** FOR LEASE

### SITE INFORMATION

**AVAILABLE:** 12,000 SF

**RENT: CALL FOR QUOTE** 

**TAXES:** \$67,827.93 (2023)

EST. \$5.65 PSF

**PARKING: PRIVATE LOT** 

37 SPACES

**FRONTAGE:** 55' Stuyvesant Ave.

TRAFFIC: 9,455 VPD

**NOTES:** • Front and rear store entrances with loading doors

and full usable basement

• Located in the heart of Union, surrounded by new

residential buildings (400 new apartments)

• 37 private parking spaces in lot onsite, plus free municipal parking spaces in front & rear of building.

#### MARKET AERIAL