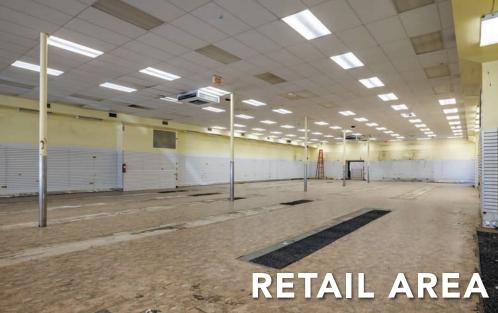

1008 STUYVESANT AVE.
UNION, NEW JERSEY

# **12,000 SF** FOR LEASE

#### SHANE WIERKS

swierks@jefferyrealty.com

C: 908.581.7781

O: 908.668.9600 x209







### SITE INFORMATION

**AVAILABLE:** 12,000 SF

**RENT: CALL FOR QUOTE** 

**TAXES:** \$67,827.93 (2023)

EST. \$5.65 PSF

**PARKING: PRIVATE LOT** 

37 SPACES

**FRONTAGE:** 55' Stuyvesant Ave.

TRAFFIC: 9,455 VPD

**NOTES:** • Front and rear store entrances with loading doors

and full usable basement

• Located in the heart of Union, surrounded by new

residential buildings (400 new apartments)

• 37 private parking spaces in lot onsite, plus free municipal parking spaces in front & rear of building.





SITE OVERVIEW











SITE PHOTOS



#### MARKET AERIAL