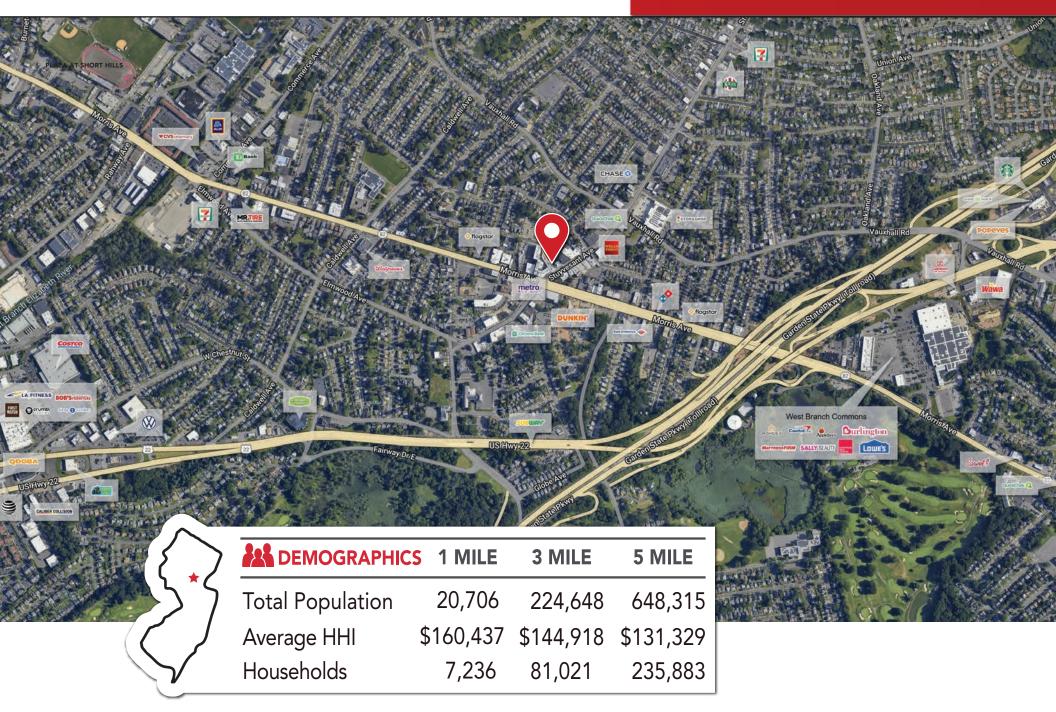

1008 STUYVESANT AVE.
UNION, NEW JERSEY

# **12,000 SF** FOR LEASE

#### SHANE WIERKS

swierks@jefferyrealty.com

C: 908.581.7781

O: 908.668.9600 x209







### SITE INFORMATION

**AVAILABLE:** 12,000 SF

**RENT: CALL FOR QUOTE** 

**TAXES:** \$67,827.93 (2023)

EST. \$5.65 PSF

**PARKING: PRIVATE LOT** 

37 SPACES

**FRONTAGE:** 55' Stuyvesant Ave.

TRAFFIC: 9,455 VPD

**NOTES:** • Front and rear store entrances with loading doors

and full usable basement

• Located in the heart of Union, surrounded by new

residential buildings (400 new apartments)

• 37 private parking spaces in lot onsite, plus free municipal parking spaces in front & rear of building.





SITE OVERVIEW











SITE PHOTOS



#### MARKET AERIAL