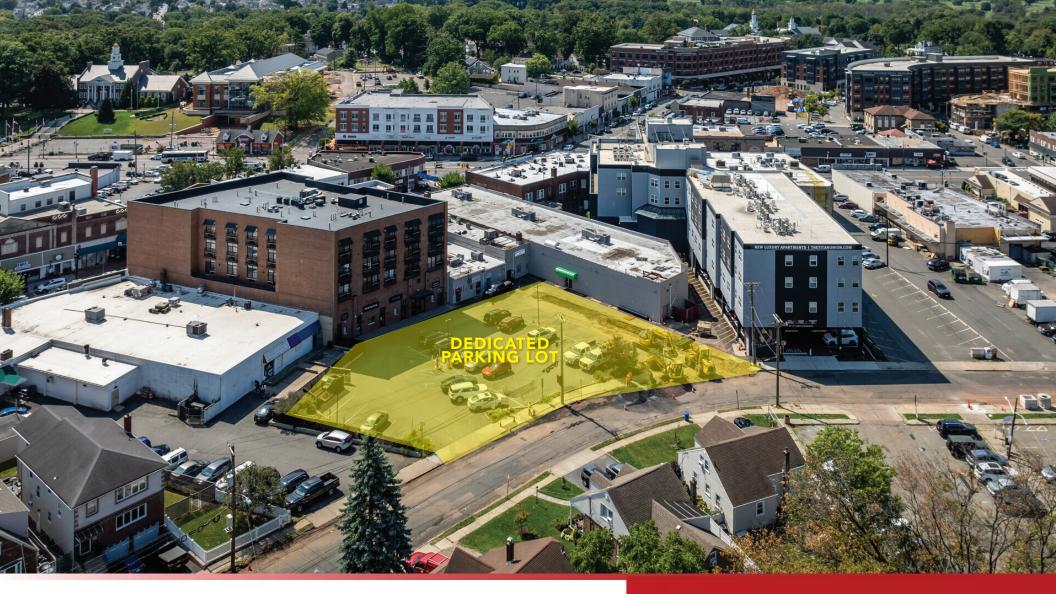

### SITE INFORMATION

**AVAILABLE:** 12,000 SF

**RENT: CALL FOR QUOTE** 

**TAXES:** \$67,827.93 (2023)

EST. \$5.65 PSF

**PARKING: PRIVATE LOT** 

37 SPACES

**FRONTAGE:** 55' Stuyvesant Ave.

TRAFFIC: 9,455 VPD

**NOTES:** • Front and rear store entrances with loading doors

and full usable basement

• Located in the heart of Union, surrounded by new

residential buildings (400 new apartments)

• 37 private parking spaces in lot onsite, plus free municipal parking spaces in front & rear of building.

SITE OVERVIEW

SITE PHOTOS