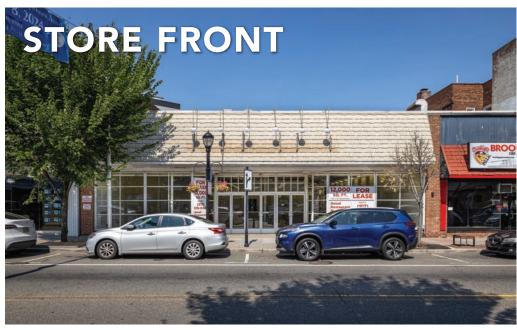

1008 STUYVESANT AVE.
UNION, NEW JERSEY

# **12,000 SF** FOR LEASE

#### SHANE WIERKS

swierks@jefferyrealty.com

C: 908.581.7781

O: 908.668.9600 x209







### SITE INFORMATION

**AVAILABLE:** 12,000 SF

**RENT: CALL FOR QUOTE** 

**TAXES:** \$67,827.93 (2023)

EST. \$5.65 PSF

**PARKING: PRIVATE LOT** 

37 SPACES

**FRONTAGE:** 55' Stuyvesant Ave.

TRAFFIC: 9,455 VPD

**NOTES:** • Front and rear store entrances with loading doors

and full usable basement

• Located in the heart of Union, surrounded by new

residential buildings (400 new apartments)

• 37 private parking spaces in lot onsite, plus free municipal parking spaces in front & rear of building.





SITE OVERVIEW











SITE PHOTOS



#### MARKET AERIAL