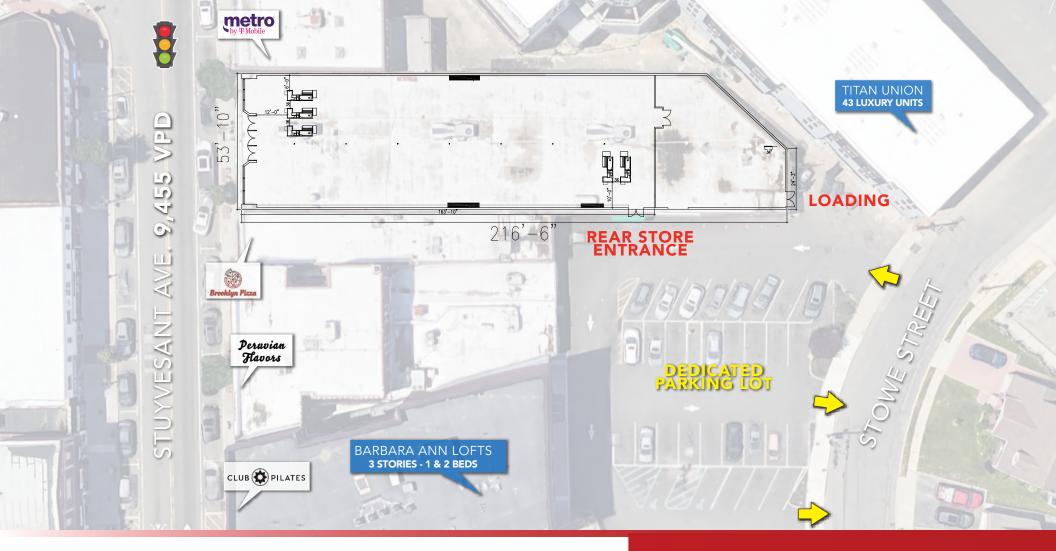

### SITE INFORMATION

**AVAILABLE:** 12,000 SF

**RENT: CALL FOR QUOTE** 

**TAXES:** \$67,827.93 (2023)

EST. \$5.65 PSF

**PARKING: PRIVATE LOT** 

37 SPACES

**FRONTAGE:** 55' Stuyvesant Ave.

TRAFFIC: 9,455 VPD

**NOTES:** • Front and rear store entrances with loading doors

and full usable basement

• Located in the heart of Union, surrounded by new

residential buildings (400 new apartments)

• 37 private parking spaces in lot onsite, plus free municipal parking spaces in front & rear of building.

SITE OVERVIEW

SITE PHOTOS