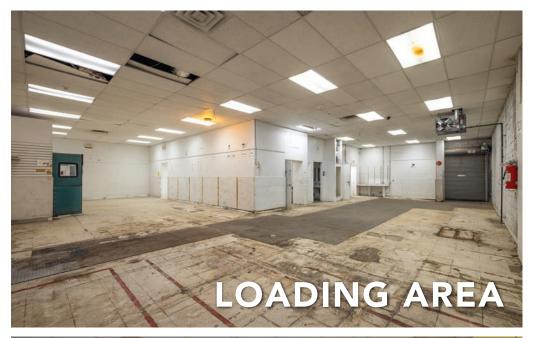

TRAFFIC: 9,455 VPD

**NOTES:** • Front and rear store entrances with loading doors

and full usable basement

• Located in the heart of Union, surrounded by new

residential buildings (400 new apartments)

• 37 private parking spaces in lot onsite, plus free municipal parking spaces in front & rear of building.

SITE OVERVIEW

SITE PHOTOS