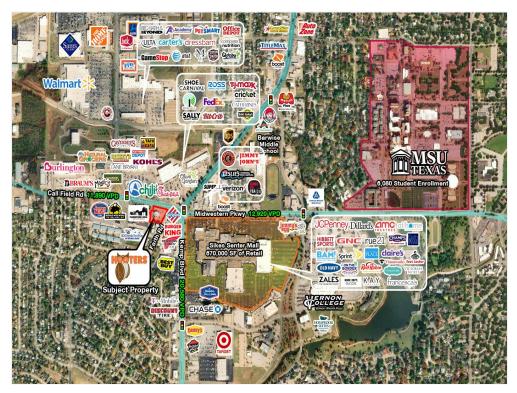

t was remodeled in 2018. The space does not include any restaurant furnishings or equipment, except for the sinks and vent-a-hood. It has been well maintained and clean, and has an open floor plan with a patio that has garage type doors as windows for outside atmosphere.

3701 Call Field Rd, Wichita Falls, TX 76308





8-web-or-mls-3701-call-field-rd

10-web-or-mls-3701-call-field-rd

3701 Call Field Rd, Wichita Falls, TX 76308





12-web-or-mls-3701-call-field-rd

16-web-or-mls-3701-call-field-rd

3701 Call Field Rd, Wichita Falls, TX 76308





18-web-or-mls-3701-call-field-rd

20-web-or-mls-3701-call-field-rd

3701 Call Field Rd, Wichita Falls, TX 76308

## Property Photos





24-web-or-mls-3701-call-field-rd

Other

3701 Call Field Rd, Wichita Falls, TX 76308

#### Property Photos





Other

3701 Call Field Rd, Wichita Falls, TX 76308

#### Property Photos





20240918\_171001 20240918\_171014

3701 Call Field Rd, Wichita Falls, TX 76308

#### Property Photos





20240918\_171020 20240918\_171044

3701 Call Field Rd, Wichita Falls, TX 76308

#### Property Photos





20240918\_171121 20240918\_171153

3701 Call Field Rd, Wichita Falls, TX 76308

#### Property Photos





20240918\_171212 20240918\_171238

3701 Call Field Rd, Wichita Falls, TX 76308

## Property Photos





20240918\_171245 20240918\_171253

3701 Call Field Rd, Wichita Falls, TX 76308

## Property Photos





20240918\_171302 20240918\_171314

3701 Call Field Rd, Wichita Falls, TX 76308

## Property Photos





20240918\_171326 20240918\_171341

3701 Call Field Rd, Wichita Falls, TX 76308

## Prope