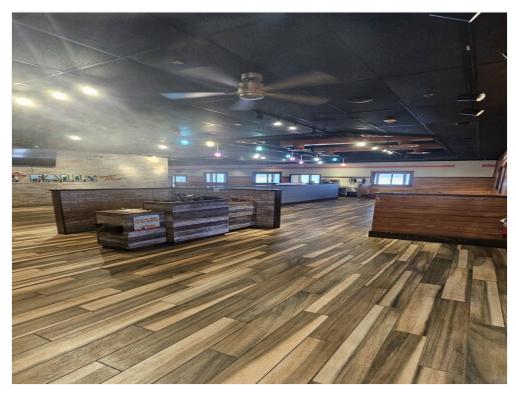

This former Hooters restaurant was remodeled in 2018. The space does not include any restaurant furnishings or equipment, except for the sinks and vent-a-hood. It has been well maintained and clean, and has an open floor plan with a patio that has garage type doors as windows for outside atmosphere.