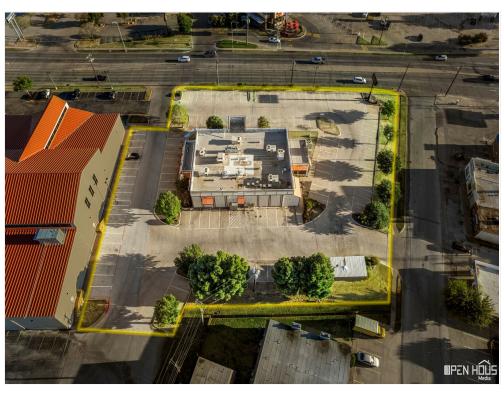

3701 Call Field Rd, Wichita Falls, TX 76308

Price: \$26.62 /SF/YR

The former Hooters restaurant is approx. 8093 sqft, and for lease @ \$17,950 a month plus NNN. Tenant is responsible for paying for the CAM (maintaining the property) and providing property insurance. This property is located in the heart of the retail/restaurant corridor of Wichita Falls and located 1/2 block from second highest traffic count intersection. On a corner with plenty of visibility, access and parking. The building has been well maintained and remodeled it in 2018.

3701 Call Field Rd, Wichita Falls, TX 76308

Heart of WF retail/restaurant corridor Highly visible remodeled in 2018 Well maintained

Rodd Womble <u>rbwomble@wfdomain.com</u> (940) 733-2279

Schaaf & Clark 2601 Harrison, Suite 200 Wichita Falls, TX 76308

This former Hooters restaurant was remodeled in 2018. The space does not include any restaurant furnishings or equipment, except for the sinks and vent-a-hood. It has been well maintained and clean, and has an open floor plan with a patio that has garage type doors as windows for outside atmosphere.