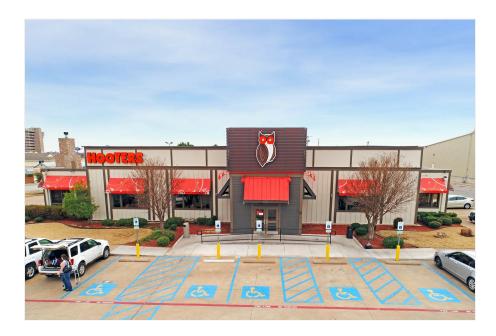

3701 Call Field Rd, Wichita Falls, TX 76308

Price: \$26.62 /SF/YR

The former Hooters restaurant is approx. 8093 sqft, and for lease @ \$17,950 a month plus NNN. Tenant is responsible for paying for the CAM (maintaining the property) and providing property insurance. This property is located in the heart of the retail/restaurant corridor of Wichita Falls and located 1/2 block from second highest traffic count intersection. On a corner with plenty of visibility, access and parking. The building has been well maintained and remodeled it in 2018.

3701 Call Field Rd, Wichita Falls, TX 76308

Heart of WF retail/restaurant corridor Highly visible remodeled in 2018 Well maintained

Rodd Womble <u>rbwomble@wfdomain.com</u> (940) 733-2279

Schaaf & Clark 2601 Harrison, Suite 200 Wichita Falls, TX 76308

This former Hooters restaurant was remodeled in 2018. The space does not include any restaurant furnishings or equipment, except for the sinks and vent-a-hood. It has been well maintained and clean, and has an open floor plan with a patio that has garage type doors as windows for outside atmosphere.