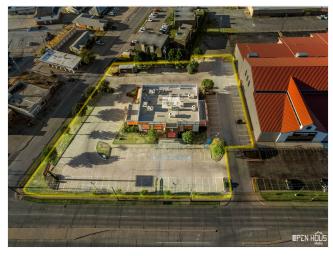

3701 Call Field Rd, Wichita Falls, TX 76308

Price: \$26.62 /SF/YR

The former Hooters restaurant is approx. 8093 sqft, and for lease @ \$17,950 a month plus NNN. Tenant is responsible for paying for the CAM (maintaining the property) and providing property insurance. This property is located in the heart of the retail/restaurant corridor of Wichita Falls and located 1/2 block from second highest traffic count intersection. On a corner with plenty of visibility, access and parking. The building has been well maintained and remodeled it in 2018.

3701 Call Field Rd, Wichita Falls, TX 76308

Heart of WF retail/restaurant corridor Highly visible remodeled in 2018 Well maintained

Rodd Womble <u>rbwomble@wfdomain.com</u> (940) 733-2279

Schaaf & Clark 2601 Harrison, Suite 200 Wichita Falls, TX 76308