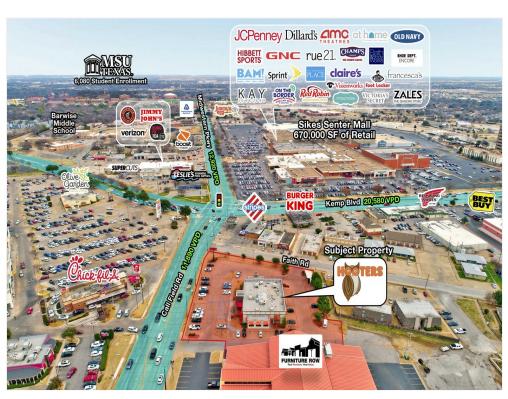

3701 Call Field Rd, Wichita Falls, TX 76308

Price: \$26.62 /SF/YR

The former Hooters restaurant is approx. 8093 sqft, and for lease @ \$17,950 a month plus NNN. Tenant is responsible for paying for the CAM (maintaining the property) and providing property insurance. This property is located in the heart of the retail/restaurant corridor of Wichita Falls and located 1/2 block from second highest traffic count intersection. On a corner with plenty of visibility, access and parking. The building has been well maintained and remodeled it in 2018.

3701 Call Field Rd, Wichita Falls, TX 76308

Heart of WF retail/restaurant corridor Highly visible remodeled in 2018 Well maintained

Rodd Womble <u>rbwomble@wfdomain.com</u> (940) 733-2279

Schaaf & Clark 2601 Harrison, Suite 200 Wichita Falls, TX 76308

#### Location