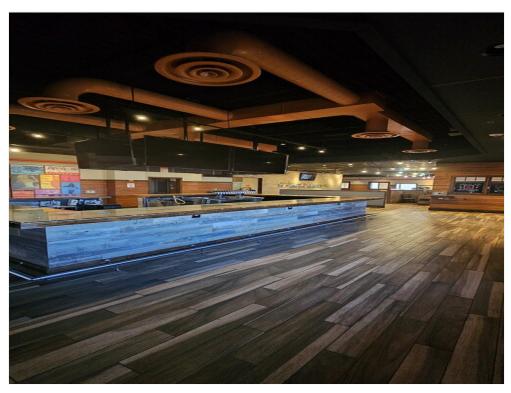

This former Hooters restaurant was remodeled in 2018. The space does not include any restaurant furnishings or equipment, except for the sinks and vent-a-hood. It has been well maintained and clean, and has an open floor plan with a patio that has garage type doors as windows for outside atmosphere.

#### Property Photos

20240918\_171001 20240918\_171014

3701 Call Field Rd, Wichita Falls, TX 76308

#### Property Photos

20240918\_171020 20240918\_171044

3701 Call Field Rd, Wichita Falls, TX 76308