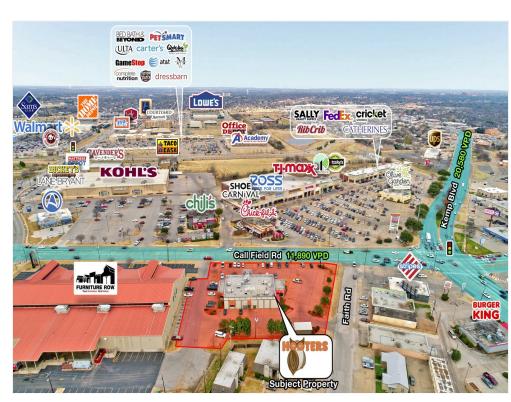

staurants And Cafes

Space Type Relet Space Use Retail

Lease Term 5 - 15 Years

This former Hooters restaurant was remodeled in 2018. The space does not include any restaurant furnishings or equipment, except for the sinks and vent-a-hood. It has been well maintained and clean, and has an open floor plan with a patio that has garage type doors as windows for outside atmosphere.

3701 Call Field Rd, Wichita Falls, TX 76308





8-web-or-mls-3701-call-field-rd

10-web-or-mls-3701-call-field-rd

3701 Call Field Rd, Wichita Falls, TX 76308





12-web-or-mls-3701-call-field-rd

16-web-or-mls-3701-call-field-rd

3701 Call Field Rd, Wichita Falls, TX 76308





18-web-or-mls-3701-call-field-rd

20-web-or-mls-3701-call-field-rd

3701 Call Field Rd, Wichita Falls, TX 76308

## Property Photos





24-web-or-mls-3701-call-field-rd

Other

3701 Call Field Rd, Wichita Falls, TX 76308

#### Property Photos





Other

3701 Call Field Rd, Wichita Falls, TX 76308

#### Property Photos





20240918\_171001 20240918\_171014

3701 Call Field Rd, Wichita Falls, TX 76308

#### Property Photos





20240918\_171020 20240918\_171044

3701 Call Field Rd, Wichita Falls, TX 76308

#### Property Photos





20240918\_171121 20240918\_171153

3701 Call Field Rd, Wichita Falls, TX 76308

#### Property Photos





20240918\_171212 20240918\_171238

3701 Call Field Rd, Wichita Falls, TX 76308

## Property Photos





20240918\_171245 20240918\_171253

3701 Call Field Rd, Wichita Falls, TX 76308

## Property Photos





20240918\_171302 20240918\_171314

3701 Call Field Rd, Wichita Falls, TX 76308

##