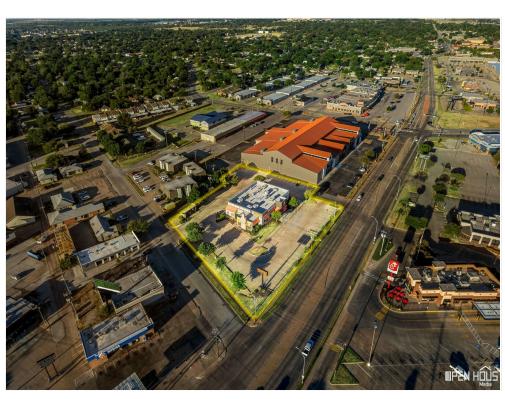

3701 Call Field Rd, Wichita Falls, TX 76308

Price: \$26.62 /SF/YR

The former Hooters restaurant is approx. 8093 sqft, and for lease @ \$17,950 a month plus NNN. Tenant is responsible for paying for the CAM (maintaining the property) and providing property insurance. This property is located in the heart of the retail/restaurant corridor of Wichita Falls and located 1/2 block from second highest traffic count intersection. On a corner with plenty of visibility, access and parking. The building has been well maintained and remodeled it in 2018.

3701 Call Field Rd, Wichita Falls, TX 76308

Heart of WF retail/restaurant corridor Highly visible remodeled in 2018 Well maintained

Rodd Womble <u>rbwomble@wfdomain.com</u> (940) 733-2279

Schaaf & Clark 2601 Harrison, Suite 200 Wichita Falls, TX 76308