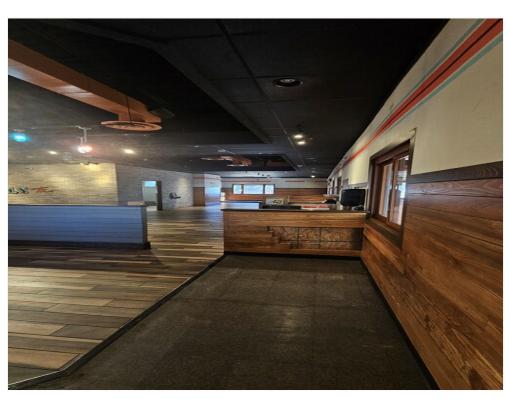

This former Hooters restaurant was remodeled in 2018. The space does not include any restaurant furnishings or equipment, except for the sinks and vent-a-hood. It has been well maintained and clean, and has an open floor plan with a patio that has garage type doors as windows for outside atmosphere.