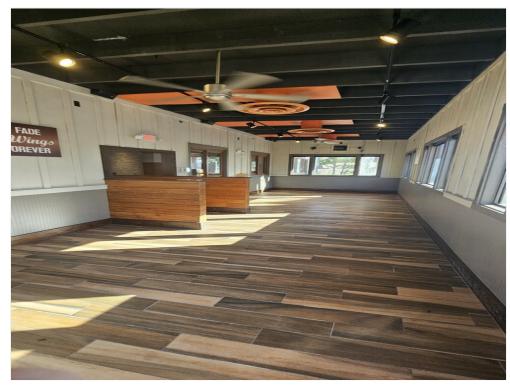

This former Hooters restaurant was remodeled in 2018. The space does not include any restaurant furnishings or equipment, except for the sinks and vent-a-hood. It has been well maintained and clean, and has an open floor plan with a patio that has garage type doors as windows for outside atmosphere.