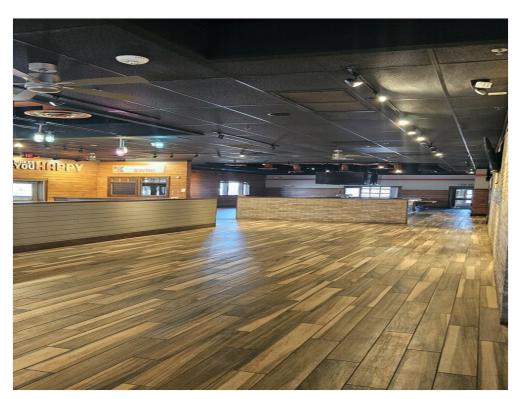

This former Hooters restaurant was remodeled in 2018. The space does not include any restaurant furnishings or equipment, except for the sinks and vent-a-hood. It has been well maintained and clean, and has an open floor plan with a patio that has garage type doors as windows for outside atmosphere.

## Property Photos

24-web-or-mls-3701-call-field-rd

Other

3701 Call Field Rd, Wichita Falls, TX 76308