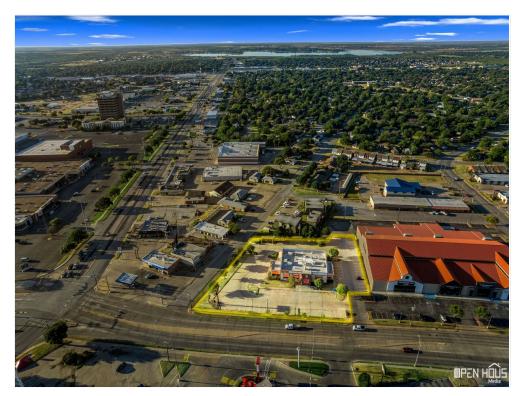

ce

#### 1st Floor

Space Available 8,093 SF Rental Rate \$26.62 /SF/YR

Date Available Now

Service Type Triple Net (NNN)

Built Out As Restaurants And Cafes

Space Type Relet Space Use Retail

Lease Term 5 - 15 Years

This former Hooters restaurant was remodeled in 2018. The space does not include any restaurant furnishings or equipment, except for the sinks and vent-a-hood. It has been well maintained and clean, and has an open floor plan with a patio that has garage type doors as windows for outside atmosphere.

3701 Call Field Rd, Wichita Falls, TX 76308





8-web-or-mls-3701-call-field-rd

10-web-or-mls-3701-call-field-rd

3701 Call Field Rd, Wichita Falls, TX 76308





12-web-or-mls-3701-call-field-rd

16-web-or-mls-3701-call-field-rd

3701 Call Field Rd, Wichita Falls, TX 76308





18-web-or-mls-3701-call-field-rd

20-web-or-mls-3701-call-field-rd

3701 Call Field Rd, Wichita Falls, TX 76308

## Property Photos





24-web-or-mls-3701-call-field-rd

Other

3701 Call Field Rd, Wichita Falls, TX 76308

#### Property Photos





Other

3701 Call Field Rd, Wichita Falls, TX 76308

#### Property Photos





20240918\_171001 20240918\_171014

3701 Call Field Rd, Wichita Falls, TX 76308

#### Property Photos





20240918\_171020 20240918\_171044

3701 Call Field Rd, Wichita Falls, TX 76308

#### Property Photos





20240918\_171121 20240918\_171153

3701 Call Field Rd, Wichita Falls, TX 76308

#### Property Photos





20240918\_171212 20240918\_171238

3701 Call Field Rd, Wichita Falls, TX 76308

## Property Photos





20240918\_171245 20240918\_171253

3701 Call Fi