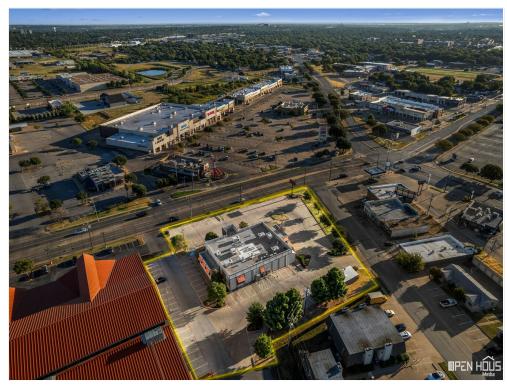

3701 Call Field Rd, Wichita Falls, TX 76308

Price: \$26.62 /SF/YR

The former Hooters restaurant is approx. 8093 sqft, and for lease @ \$17,950 a month plus NNN. Tenant is responsible for paying for the CAM (maintaining the property) and providing property insurance. This property is located in the heart of the retail/restaurant corridor of Wichita Falls and located 1/2 block from second highest traffic count intersection. On a corner with plenty of visibility, access and parking. The building has been well maintained and remodeled it in 2018.

3701 Call Field Rd, Wichita Falls, TX 76308

Heart of WF retail/restaurant corridor Highly visible remodeled in 2018 Well maintained

Rodd Womble <u>rbwomble@wfdomain.com</u> (940) 733-2279

Schaaf & Clark 2601 Harrison, Suite 200 Wichita Falls, TX 76308