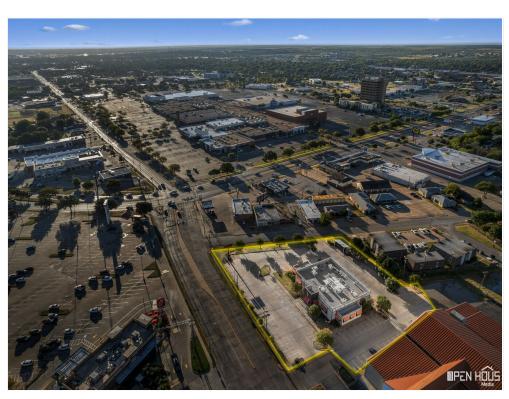

3701 Call Field Rd, Wichita Falls, TX 76308

Price: \$26.62 /SF/YR

The former Hooters restaurant is approx. 8093 sqft, and for lease @ \$17,950 a month plus NNN. Tenant is responsible for paying for the CAM (maintaining the property) and providing property insurance. This property is located in the heart of the retail/restaurant corridor of Wichita Falls and located 1/2 block from second highest traffic count intersection. On a corner with plenty of visibility, access and parking. The building has been well maintained and remodeled it in 2018.

3701 Call Field Rd, Wichita Falls, TX 76308

Heart of WF retail/restaurant corridor Highly visible remodeled in 2018 Well maintained

Rodd Womble <u>rbwomble@wfdomain.com</u> (940) 733-2279

Schaaf & Clark 2601 Harrison, Suite 200 Wichita Falls, TX 76308