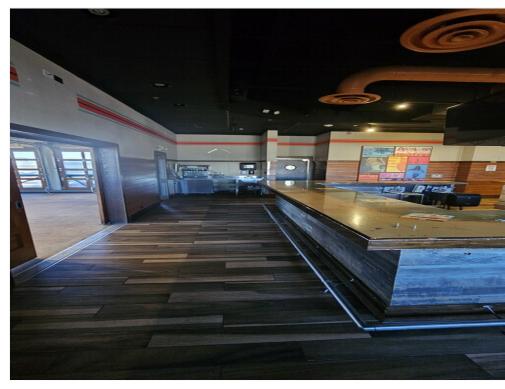

This former Hooters restaurant was remodeled in 2018. The space does not include any restaurant furnishings or equipment, except for the sinks and vent-a-hood. It has been well maintained and clean, and has an open floor plan with a patio that has garage type doors as windows for outside atmosphere.

#### Property Photos

20240918\_171121 20240918\_171153

3701 Call Field Rd, Wichita Falls, TX 76308

#### Property Photos

20240918\_171212 20240918\_171238

3701 Call Field Rd, Wichita Falls, TX 76308