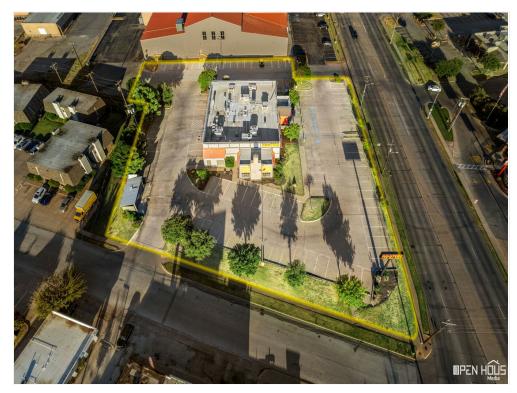

3701 Call Field Rd, Wichita Falls, TX 76308

Price: \$26.62 /SF/YR

The former Hooters restaurant is approx. 8093 sqft, and for lease @ \$17,950 a month plus NNN. Tenant is responsible for paying for the CAM (maintaining the property) and providing property insurance. This property is located in the heart of the retail/restaurant corridor of Wichita Falls and located 1/2 block from second highest traffic count intersection. On a corner with plenty of visibility, access and parking. The building has been well maintained and remodeled it in 2018.

3701 Call Field Rd, Wichita Falls, TX 76308

Heart of WF retail/restaurant corridor Highly visible remodeled in 2018 Well maintained

Rodd Womble <u>rbwomble@wfdomain.com</u> (940) 733-2279

Schaaf & Clark 2601 Harrison, Suite 200 Wichita Falls, TX 76308

This former Hooters restaurant was remodeled in 2018. The space does not include any restaurant furnishings or equipment, except for the sinks and vent-a-hood. It has been well maintained and clean, and has an open floor plan with a patio that has garage type doors as windows for outside atmosphere.