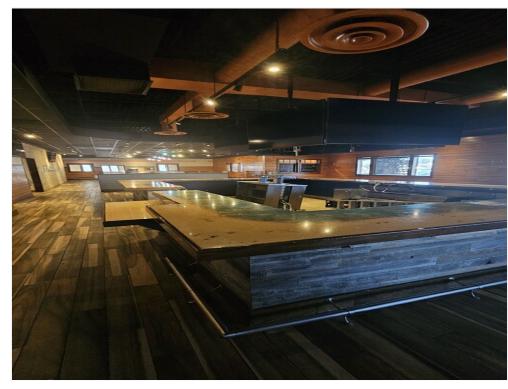

This former Hooters restaurant was remodeled in 2018. The space does not include any restaurant furnishings or equipment, except for the sinks and vent-a-hood. It has been well maintained and clean, and has an open floor plan with a patio that has garage type doors as windows for outside atmosphere.

## Property Photos

24-web-or-mls-3701-call-field-rd

Other

3701 Call Field Rd, Wichita Falls, TX 76308

#### Property Photos

Other

3701 Call Field Rd, Wichita Falls, TX 76308