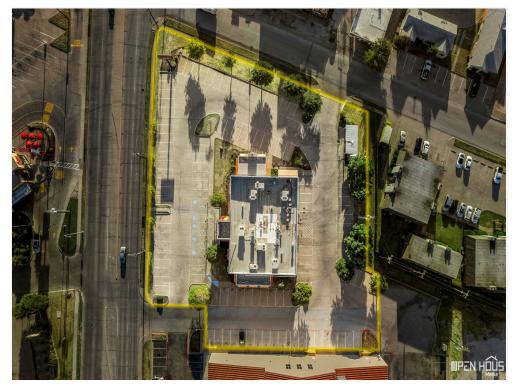

3701 Call Field Rd, Wichita Falls, TX 76308

Price: \$26.62 /SF/YR

The former Hooters restaurant is approx. 8093 sqft, and for lease @ \$17,950 a month plus NNN. Tenant is responsible for paying for the CAM (maintaining the property) and providing property insurance. This property is located in the heart of the retail/restaurant corridor of Wichita Falls and located 1/2 block from second highest traffic count intersection. On a corner with plenty of visibility, access and parking. The building has been well maintained and remodeled it in 2018.

3701 Call Field Rd, Wichita Falls, TX 76308

Heart of WF retail/restaurant corridor Highly visible remodeled in 2018 Well maintained

Rodd Womble <u>rbwomble@wfdomain.com</u> (940) 733-2279

Schaaf & Clark 2601 Harrison, Suite 200 Wichita Falls, TX 76308