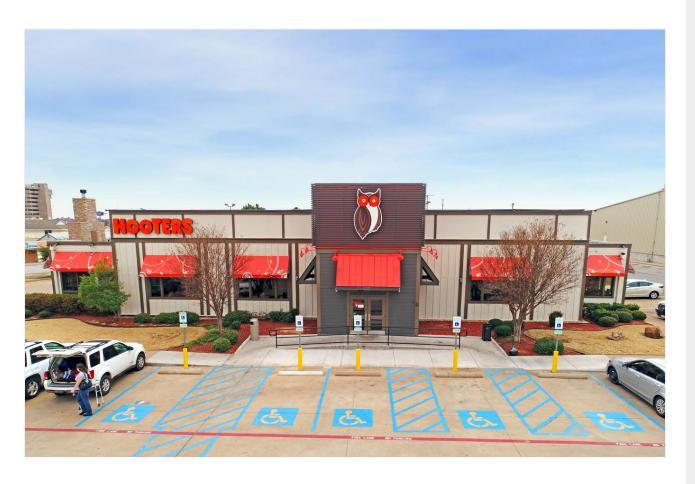

3701 Call Field Rd, Wichita Falls, TX 76308

Price: \$26.62 /SF/YR

The former Hooters restaurant is approx. 8093 sqft, and for lease @ \$17,950 a month plus NNN. Tenant is responsible for paying for the CAM (maintaining the property) and providing property insurance. This property is located in the heart of the retail/restaurant corridor of Wichita Falls and located 1/2 block from second highest traffic count intersection. On a corner with plenty of visibility, access and parking. The building has been well maintained and remodeled it in 2018.

3701 Call Field Rd, Wichita Falls, TX 76308

Heart of WF retail/restaurant corridor Highly visible remodeled in 2018 Well maintained

Rodd Womble <u>rbwomble@wfdomain.com</u> (940) 733-2279

Schaaf & Clark 2601 Harrison, Suite 200 Wichita Falls, TX 76308

This former Hooters restaurant was remodeled in 2018. The space does not include any restaurant furnishings or equipment, except for the sinks and vent-a-hood. It has been well maintained and clean, and has an open floor plan with a patio that has garage type doors as windows for outside atmosphere.