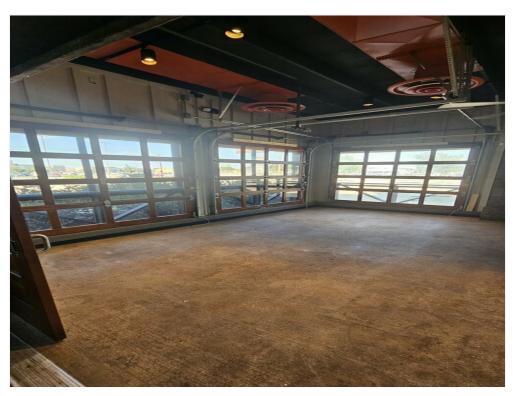

This former Hooters restaurant was remodeled in 2018. The space does not include any restaurant furnishings or equipment, except for the sinks and vent-a-hood. It has been well maintained and clean, and has an open floor plan with a patio that has garage type doors as windows for outside atmosphere.