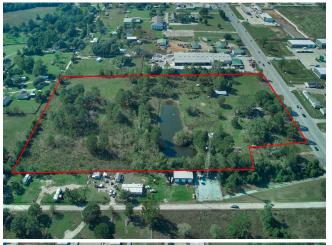

## 16631 FM 2920 Rd

\$6,600,000

13.83 +/- of Prime that is unrestricted and in the unincorporated location of Tomball off of FM 2920 with approximately 470' +/- of frontage ready for development. Property sits among new developed commercial developments that, excellent exposure and high traffic location with easy access to HWY 249 and 99. Has a 1 story structure that would be a great office as well as a pond that can dub as a retention pond...

## 16631 FM 2920 Rd, Tomball, TX 77377

13.83 +/- of Prime that is unrestricted and in the unincorporated location of Tomball off of FM 2920 with approximately 470' +/- of frontage ready for development. Property sits among newly and continued growth with commercial developments. Expanding location and excellent exposure on 2920, high traffic location with easy access to HWY 249 and 99. Listing does as a 1 story residentuil structure that have good bones and prime lay out to stand out as a flex property. The property has a large pond that could dub as a retention pond if necessry. Property also has rear 2nd entrance via a easment at the back of property All utilities available. Possibilities are endless and the growth rate is tremendous. Don't miss out on a pime deal.