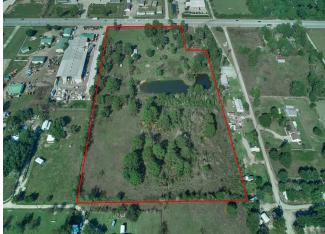

## 16631 FM 2920 Rd

\$6,600,000

13.83 +/- of Prime that is unrestricted and in the unincorporated location of Tomball off of FM 2920 with approximately 470' +/- of frontage ready for development. Property sits among new developed commercial developments that, excellent exposure and high traffic location with easy access to HWY 249 and 99. Has a 1 story structure that would be a great office as well as a pond that can dub as a retention pond...

## 16631 FM 2920 Rd, Tomball, TX 77377

13.83 +/- of Prime that is unrestricted and in the unincorporated location of Tomball off of FM 2920 with approximately 470' +/- of frontage ready for development. Property sits among newly and continued growth with commercial developments. Expanding location and excellent exposure on 2920, high traffic location with easy access to HWY 249 and 99. Listing does as a 1 story residentuil structure that have good bones and prime lay out to stand out as a flex property. The property has a large pond that could dub as a retention pond if necessry. Property also has rear 2nd entrance via a easment at the back of property All utilities available. Possibilities are endless and the growth rate is tremendous. Don't miss out on a pime deal.