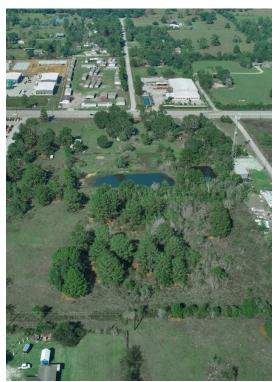

## 16631 FM 2920 Rd

\$6,600,000

13.83 +/- of Prime that is unrestricted and in the unincorporated location of Tomball off of FM 2920 with approximately 470' +/- of frontage ready for development. Property sits among new developed commercial developments that, excellent exposure and high traffic location with easy access to HWY 249 and 99. Has a 1 story structure that would be a great office as well as a pond that can dub as a retention pond...

## 16631 FM 2920 Rd, Tomball, TX 77377

13.83 +/- of Prime that is unrestricted and in the unincorporated location of Tomball off of FM 2920 with approximately 470' +/- of frontage ready for development. Property sits among newly and continued growth with commercial developments. Expanding location and excellent exposure on 2920, high traffic location with easy access to HWY 249 and 99. Listing does as a 1 story residentuil structure that have good bones and prime lay out to stand out as a flex property. The property has a large pond that could dub as a retention pond if necessry. Property also has rear 2nd entrance via a easment at the back of property All utilities available. Possibilities are endless and the growth rate is tremendous. Don't miss out on a pime deal.