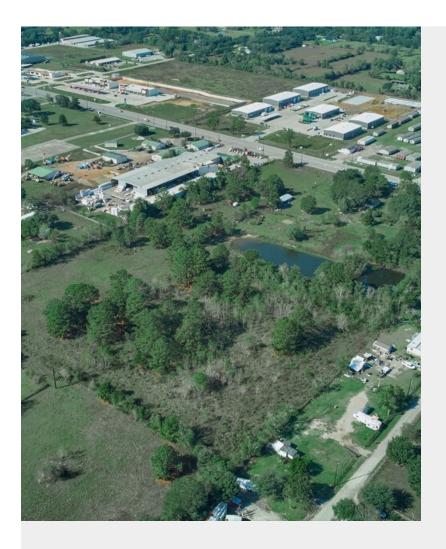

## 16631 FM 2920 Rd

\$6,600,000

13.83 +/- of Prime that is unrestricted and in the unincorporated location of Tomball off of FM 2920 with approximately 470' +/- of frontage ready for development. Property sits among new developed commercial developments that, excellent exposure and high traffic location with easy access to HWY 249 and 99. Has a 1 story structure that would be a great office as well as a pond that can dub as a retention pond...

## 16631 FM 2920 Rd, Tomball, TX 77377

13.83 +/- of Prime that is unrestricted and in the unincorporated location of Tomball off of FM 2920 with approximately 470' +/- of frontage ready for development. Property sits among newly and continued growth with commercial developments. Expanding location and excellent exposure on 2920, high traffic location with easy access to HWY 249 and 99. Listing does as a 1 story residentuil structure that have good bones and prime lay out to stand out as a flex property. The property has a large pond that could dub as a retention pond if necessry. Property also has rear 2nd entrance via a easment at the back of property All utilities available. Possibilities are endless and the growth rate is tremendous. Don't miss out on a pime deal.