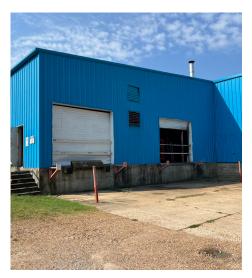

83,675± SF Industrial Building on 9.52± AC

305 S Main St. | Como, MS 38619

## For Sale or For Lease

| Property Features               |                                                                   |
|---------------------------------|-------------------------------------------------------------------|
| Buiding: 83,675 SF              | Dock doors: 7                                                     |
| Office: 2,430 SF                | Drive-in doors: 5                                                 |
| Acres: 9.52 AC                  | Crane: (1) 5-ton crane                                            |
| Clear height: 12'-19'           | Sprinkler: Wet system                                             |
| Steel Canopy area(s): 21,500 SF | Slab: 8"-12" thickness                                            |
| Upgrades made 2022              | Construction: Frame, roofs, and walls made of incombustible metal |