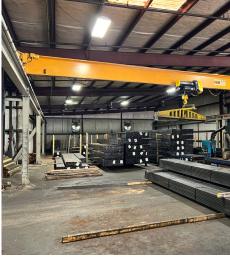

## For Sale or For Lease

| Property Features               |                                                                   |
|---------------------------------|-------------------------------------------------------------------|
| Buiding: 83,675 SF              | Dock doors: 7                                                     |
| Office: 2,430 SF                | Drive-in doors: 5                                                 |
| Acres: 9.52 AC                  | Crane: (1) 5-ton crane                                            |
| Clear height: 12'-19'           | Sprinkler: Wet system                                             |
| Steel Canopy area(s): 21,500 SF | Slab: 8"-12" thickness                                            |
| Upgrades made 2022              | Construction: Frame, roofs, and walls made of incombustible metal |