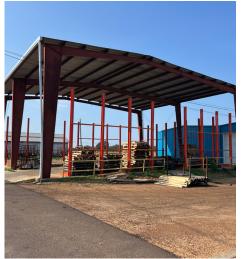

## For Sale or For Lease

| Property Features               |                                                                   |
|---------------------------------|-------------------------------------------------------------------|
| Buiding: 83,675 SF              | Dock doors: 7                                                     |
| Office: 2,430 SF                | Drive-in doors: 5                                                 |
| Acres: 9.52 AC                  | Crane: (1) 5-ton crane                                            |
| Clear height: 12'-19'           | Sprinkler: Wet system                                             |
| Steel Canopy area(s): 21,500 SF | Slab: 8"-12" thickness                                            |
| Upgrades made 2022              | Construction: Frame, roofs, and walls made of incombustible metal |