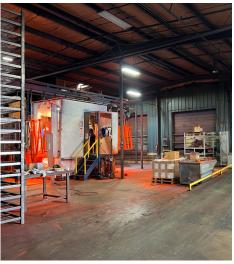

## For Sale or For Lease

| Property Features               |                                                                   |
|---------------------------------|-------------------------------------------------------------------|
| Buiding: 83,675 SF              | Dock doors: 7                                                     |
| Office: 2,430 SF                | Drive-in doors: 5                                                 |
| Acres: 9.52 AC                  | Crane: (1) 5-ton crane                                            |
| Clear height: 12'-19'           | Sprinkler: Wet system                                             |
| Steel Canopy area(s): 21,500 SF | Slab: 8"-12" thickness                                            |
| Upgrades made 2022              | Construction: Frame, roofs, and walls made of incombustible metal |