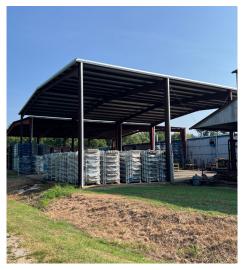

## For Sale or For Lease

| Property Features               |                                                                   |
|---------------------------------|-------------------------------------------------------------------|
| Buiding: 83,675 SF              | Dock doors: 7                                                     |
| Office: 2,430 SF                | Drive-in doors: 5                                                 |
| Acres: 9.52 AC                  | Crane: (1) 5-ton crane                                            |
| Clear height: 12'-19'           | Sprinkler: Wet system                                             |
| Steel Canopy area(s): 21,500 SF | Slab: 8"-12" thickness                                            |
| Upgrades made 2022              | Construction: Frame, roofs, and walls made of incombustible metal |