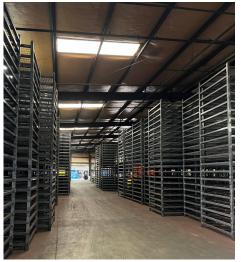

## For Sale or For Lease

| Property Features               |                                                                   |
|---------------------------------|-------------------------------------------------------------------|
| Buiding: 83,675 SF              | Dock doors: 7                                                     |
| Office: 2,430 SF                | Drive-in doors: 5                                                 |
| Acres: 9.52 AC                  | Crane: (1) 5-ton crane                                            |
| Clear height: 12'-19'           | Sprinkler: Wet system                                             |
| Steel Canopy area(s): 21,500 SF | Slab: 8"-12" thickness                                            |
| Upgrades made 2022              | Construction: Frame, roofs, and walls made of incombustible metal |