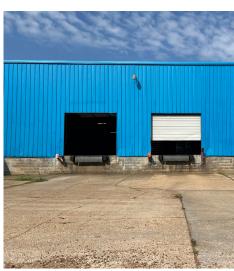

## For Sale or For Lease

| Property Features               |                                                                   |
|---------------------------------|-------------------------------------------------------------------|
| Buiding: 83,675 SF              | Dock doors: 7                                                     |
| Office: 2,430 SF                | Drive-in doors: 5                                                 |
| Acres: 9.52 AC                  | Crane: (1) 5-ton crane                                            |
| Clear height: 12'-19'           | Sprinkler: Wet system                                             |
| Steel Canopy area(s): 21,500 SF | Slab: 8"-12" thickness                                            |
| Upgrades made 2022              | Construction: Frame, roofs, and walls made of incombustible metal |