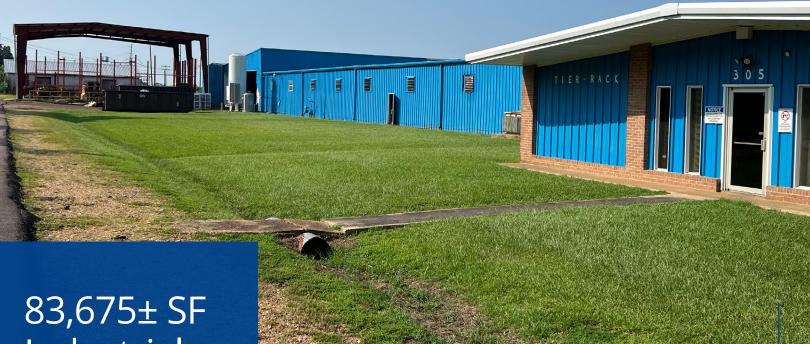

83,675± SF Industrial Building on 9.52± AC

305 S Main St. | Como, MS 38619

## For Sale or For Lease

| Property Features               |                                                                   |
|---------------------------------|-------------------------------------------------------------------|
| Buiding: 83,675 SF              | Dock doors: 7                                                     |
| Office: 2,430 SF                | Drive-in doors: 5                                                 |
| Acres: 9.52 AC                  | Crane: (1) 5-ton crane                                            |
| Clear height: 12'-19'           | Sprinkler: Wet system                                             |
| Steel Canopy area(s): 21,500 SF | Slab: 8"-12" thickness                                            |
| Upgrades made 2022              | Construction: Frame, roofs, and walls made of incombustible metal |