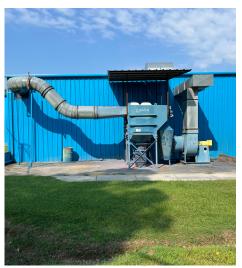

83,675± SF Industrial Building on 9.52± AC

305 S Main St. | Como, MS 38619

## For Sale or For Lease

| Property Features               |                                                                   |
|---------------------------------|-------------------------------------------------------------------|
| Buiding: 83,675 SF              | Dock doors: 7                                                     |
| Office: 2,430 SF                | Drive-in doors: 5                                                 |
| Acres: 9.52 AC                  | Crane: (1) 5-ton crane                                            |
| Clear height: 12'-19'           | Sprinkler: Wet system                                             |
| Steel Canopy area(s): 21,500 SF | Slab: 8"-12" thickness                                            |
| Upgrades made 2022              | Construction: Frame, roofs, and walls made of incombustible metal |