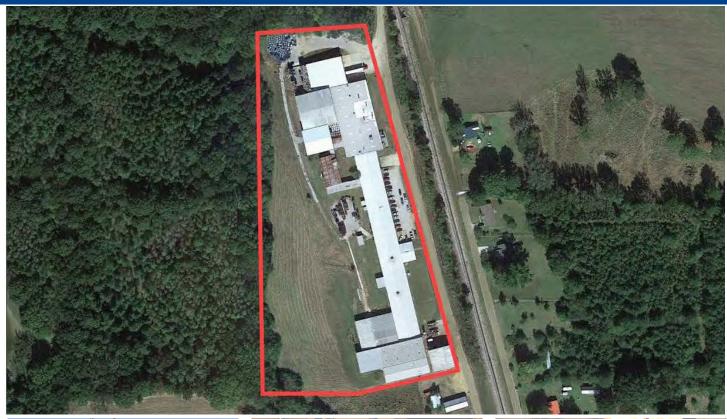

83,675± SF Industrial Building on 9.52± AC

305 S Main St. | Como, MS 38619

## For Sale or For Lease

| Property Features               |                                                                   |
|---------------------------------|-------------------------------------------------------------------|
| Buiding: 83,675 SF              | Dock doors: 7                                                     |
| Office: 2,430 SF                | Drive-in doors: 5                                                 |
| Acres: 9.52 AC                  | Crane: (1) 5-ton crane                                            |
| Clear height: 12'-19'           | Sprinkler: Wet system                                             |
| Steel Canopy area(s): 21,500 SF | Slab: 8"-12" thickness                                            |
| Upgrades made 2022              | Construction: Frame, roofs, and walls made of incombustible metal |