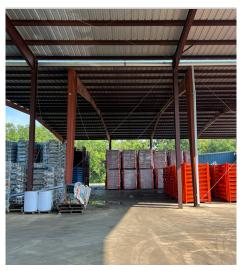

## For Sale or For Lease

| Property Features               |                                                                   |
|---------------------------------|-------------------------------------------------------------------|
| Buiding: 83,675 SF              | Dock doors: 7                                                     |
| Office: 2,430 SF                | Drive-in doors: 5                                                 |
| Acres: 9.52 AC                  | Crane: (1) 5-ton crane                                            |
| Clear height: 12'-19'           | Sprinkler: Wet system                                             |
| Steel Canopy area(s): 21,500 SF | Slab: 8"-12" thickness                                            |
| Upgrades made 2022              | Construction: Frame, roofs, and walls made of incombustible metal |