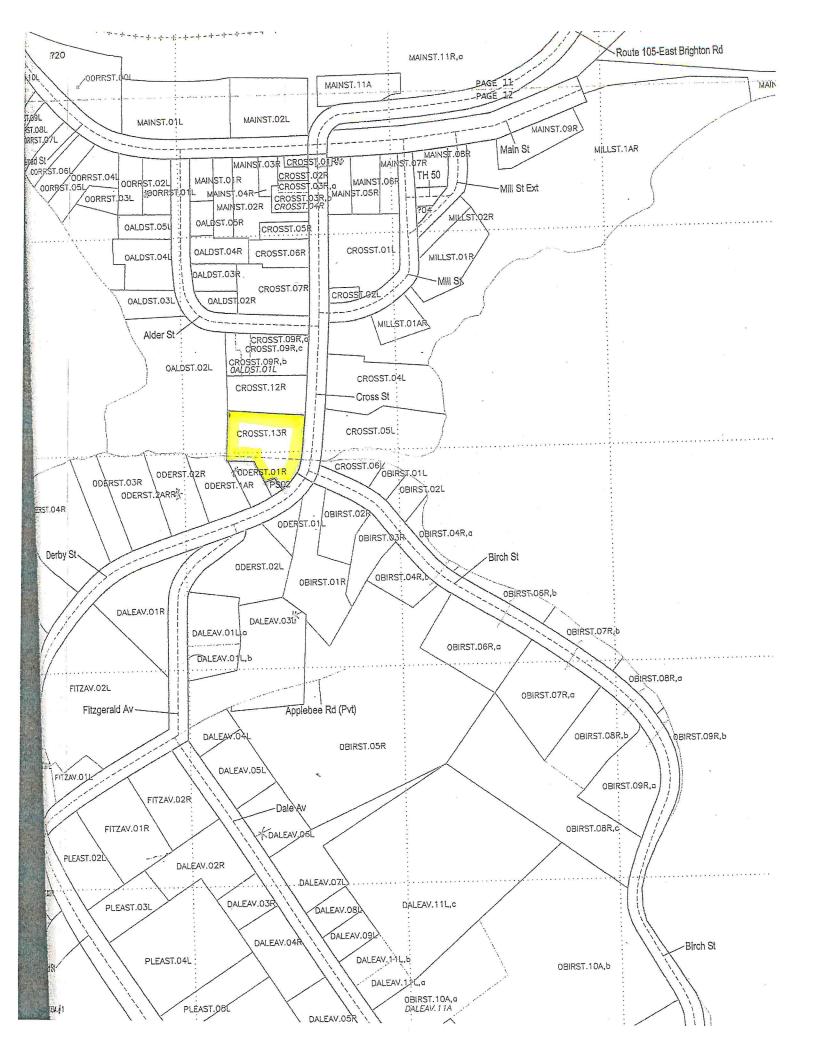

## **Natural Resources Atlas Vermont Agency of Natural Resources**

vermont.gov

LEGEND

# Parcels (standardized) Roads Interstate US Highway; 1 State Highway Town Highway (Class 1) Town Highway (Class 2,3) Town Highway (Class 4) State Forest Trail National Forest Trail Legal Trail Private Road/Driveway Proposed Roads Town Boundary

### 53.0 26.00 53.0 Meters WGS\_1984\_Web\_Mercator\_Auxiliary\_Sphere 1cm = 10 © Vermont Agency of Natural Resources THIS MAP IS NOT TO BE USED FOR NAVIGATION

DISCLAIMER: This map is for general reference only. Data layers that appear on this map may or may not be accurate, current, or otherwise reliable. ANR and the State of Vermont make no representations of any kind, including but not limited to, the warranties of merchantability, or fitness for a particular use, nor are any such warranties to be implied with respect to the data on this map.

1: 1,037

April 3, 2024

0

### NOTES

Map created using ANR's Natural Resources Atlas