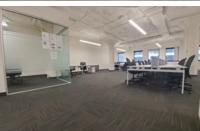

## **Suite Notes**

Turnkey space in move in ready condition. Combination of loft and traditional offices.

- 1 enclosed glass office
- 2 conference rooms
- Data cabling in place (functionality to be confirmed)
- Complete kitchen
- Large Open space
- Furniture on site may be included
- 11'2" exposed concrete ceilings