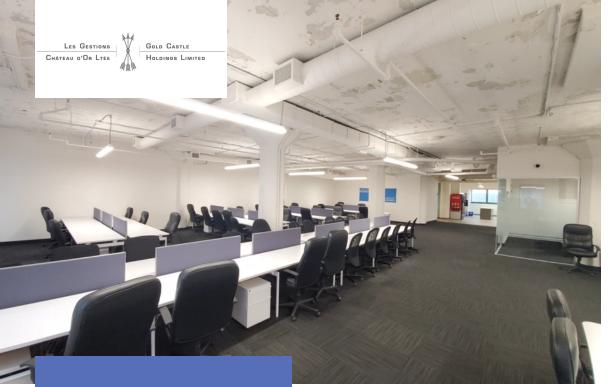

## **Suite Notes**

Turnkey space in move in ready condition. Combination of loft and traditional offices.

- 1 enclosed glass office
- 2 conference rooms
- Data cabling in place (functionality to be confirmed)
- Complete kitchen
- Large Open space
- Furniture on site may be included
- 11'2" exposed concrete ceilings