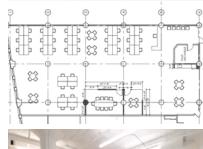

## **Suite Notes**

Turnkey space in move in ready condition. Combination of loft and traditional offices.

- 1 enclosed glass office
- 2 conference rooms
- Data cabling in place (functionality to be confirmed)
- Complete kitchen
- Large Open space
- Furniture on site may be included
- 11'2" exposed concrete ceilings