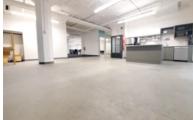

## **Suite Notes**

Turnkey space in move in ready condition. Combination of loft and traditional offices.

- 1 enclosed glass office
- 2 conference rooms
- Data cabling in place (functionality to be confirmed)
- Complete kitchen
- Large Open space
- Furniture on site may be included
- 11'2" exposed concrete ceilings