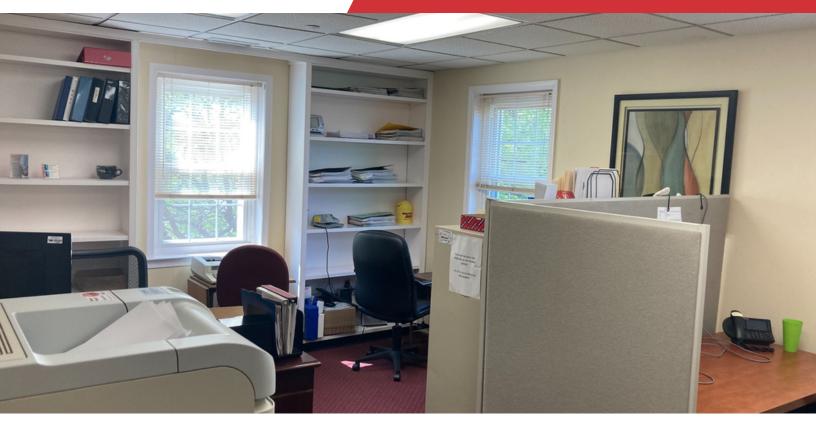

#### **Property Highlights**

- + 6,371  $\pm$  SF Second Floor office space available
- · First Floor currently used as a bank branch
- Corner location with high visibility
- Amenities rich area with dining, retail and restaurants
  nearby
- Signalized Intersection
- Pylon Sign

#### **Property Overview**

Commercial Building located in the growing economic corridor of Oxon Hill close to MGM Hotel & Casino, National Harbor, Washington DC and Northern Virginia.