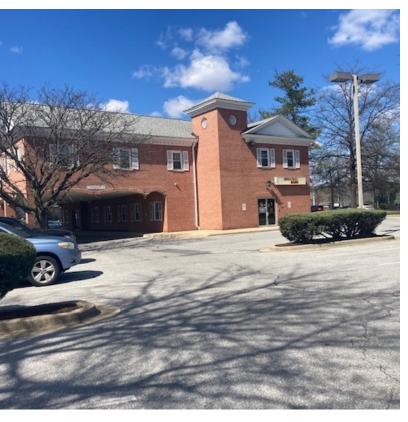

1900 John Hanson Lane & 6205 St. Barnabas Road Oxon Hill, Maryland 20744

#### **Property Highlights**

- + 6,371  $\pm$  SF Second Floor office space available
- · First Floor currently used as a bank branch
- Corner location with high visibility
- Amenities rich area with dining, retail and restaurants
  nearby
- Signalized Intersection
- Pylon Sign

#### **Property Overview**

Commercial Building located in the growing economic corridor of Oxon Hill close to MGM Hotel & Casino, National Harbor, Washington DC and Northern Virginia.