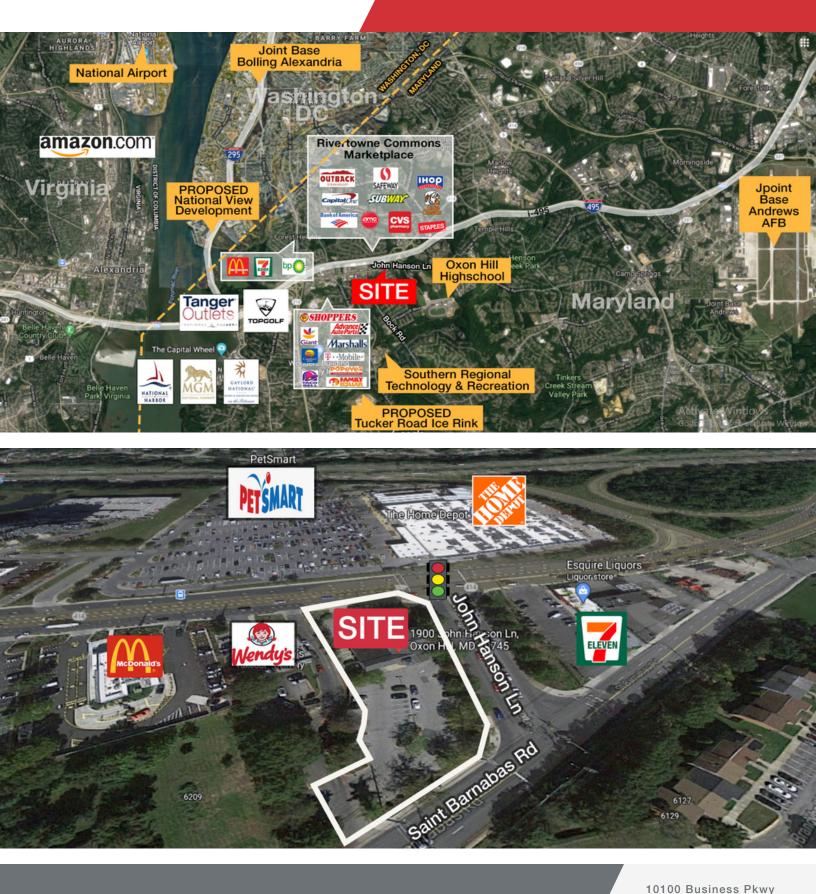

#### **Property Overview**

Commercial Building located in the growing economic corridor of Oxon Hill close to MGM Hotel & Casino, National Harbor, Washington DC and Northern Virginia.

6209

10100 Business Pkwy Lanham, MD 20706 301 459 4400 tel naimichael.com

6127 6129

The information contained herein has been given to us by the owner of the property or other sources we deem reliable. We have no reason to doubt its accuracy, but we do not guarantee it. Floor plans, site plans and other graphic representations of this property have been reduced and reproduced, and are not necessarily to scale. All information should be verified prior to purchase or lease.