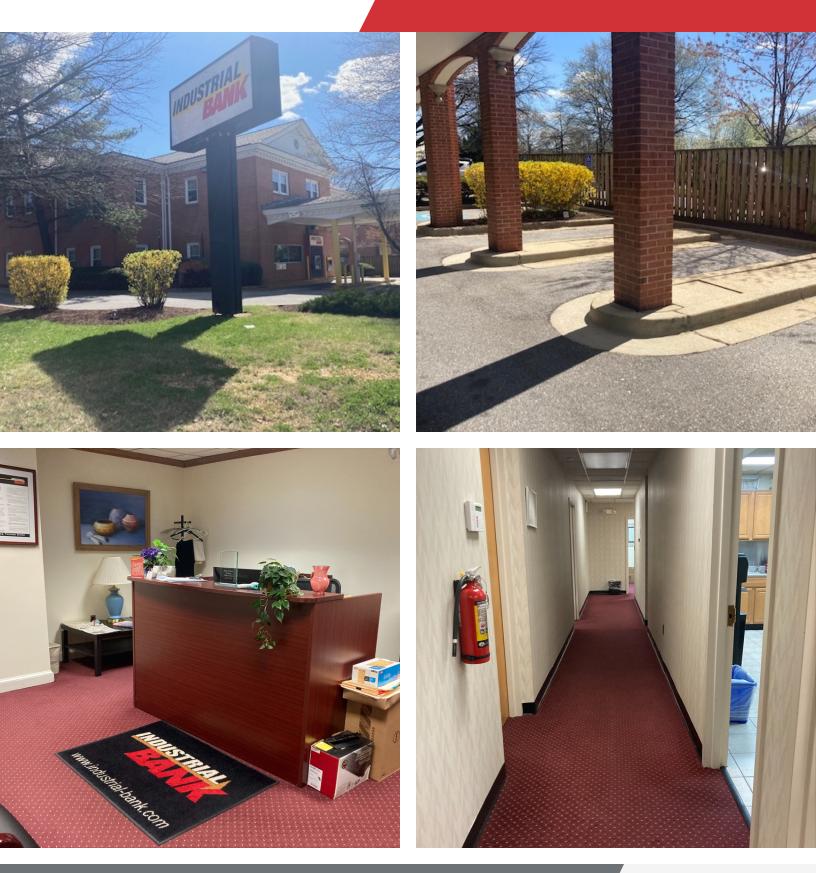

#### **Property Highlights**

- + 6,371  $\pm$  SF Second Floor office space available
- · First Floor currently used as a bank branch
- Corner location with high visibility
- Amenities rich area with dining, retail and restaurants
  nearby
- Signalized Intersection
- Pylon Sign

#### **Property Overview**

Commercial Building located in the growing economic corridor of Oxon Hill close to MGM Hotel & Casino, National Harbor, Washington DC and Northern Virginia.