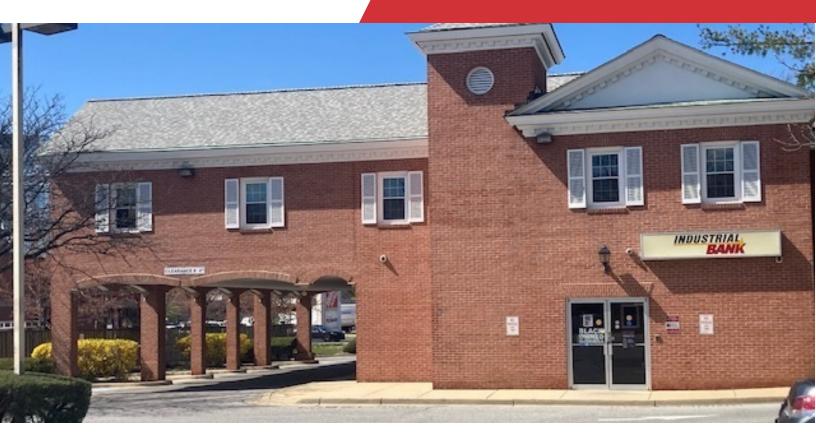

#### **Property Highlights**

- + 6,371  $\pm$  SF Second Floor office space available
- · First Floor currently used as a bank branch
- Corner location with high visibility
- Amenities rich area with dining, retail and restaurants
  nearby
- Signalized Intersection
- Pylon Sign

#### **Property Overview**

Commercial Building located in the growing economic corridor of Oxon Hill close to MGM Hotel & Casino, National Harbor, Washington DC and Northern Virginia.