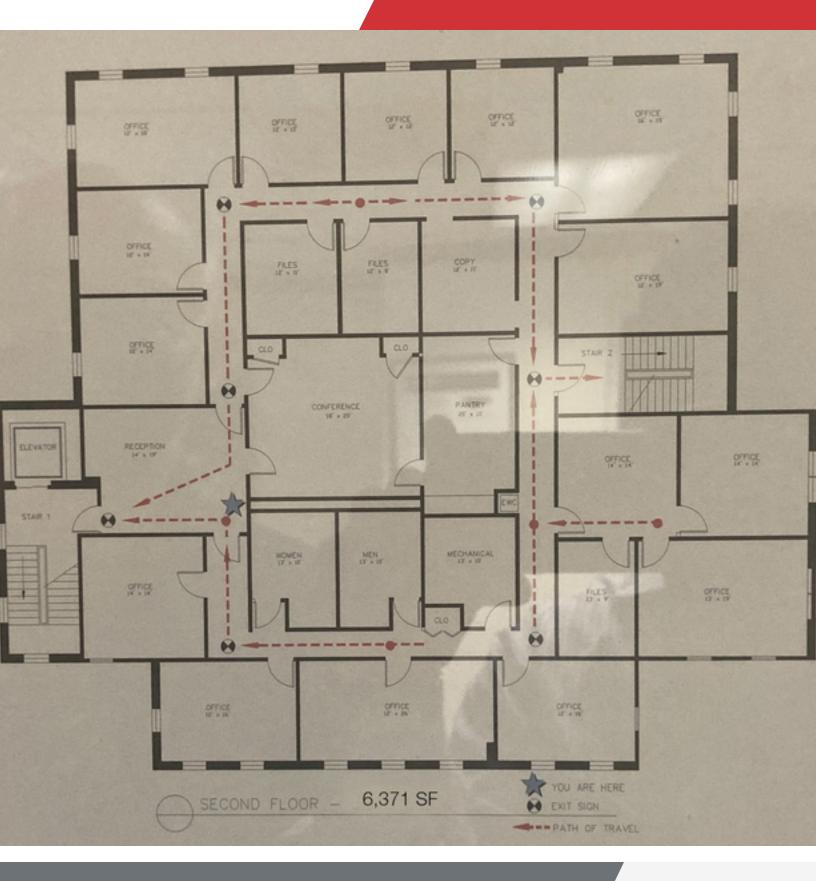

#### **Property Highlights**

- + 6,371  $\pm$  SF Second Floor office space available
- · First Floor currently used as a bank branch
- Corner location with high visibility
- Amenities rich area with dining, retail and restaurants
  nearby
- Signalized Intersection
- Pylon Sign