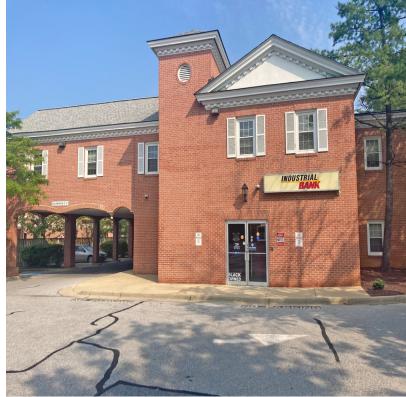

1900 John Hanson Lane & 6205 St. Barnabas Road Oxon Hill, Maryland 20744

#### **Property Highlights**

- + 6,371  $\pm$  SF Second Floor office space available
- · First Floor currently used as a bank branch
- Corner location with high visibility
- Amenities rich area with dining, retail and restaurants
  nearby
- Signalized Intersection
- Pylon Sign

#### **Property Overview**

Commercial Building located in the growing economic corridor of Oxon Hill close to MGM Hotel & Casino, National Harbor, Washington DC and Northern Virginia.