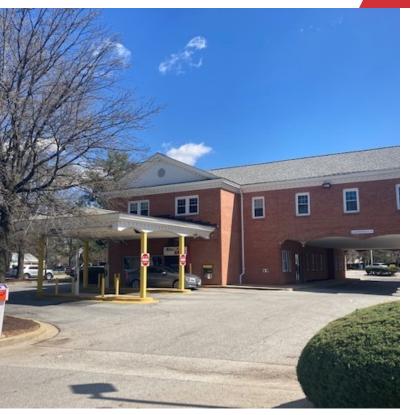

#### **Property Highlights**

- + 6,371  $\pm$  SF Second Floor office space available
- · First Floor currently used as a bank branch
- Corner location with high visibility
- Amenities rich area with dining, retail and restaurants
  nearby
- Signalized Intersection
- Pylon Sign

#### **Property Overview**

Commercial Building located in the growing economic corridor of Oxon Hill close to MGM Hotel & Casino, National Harbor, Washington DC and Northern Virginia.