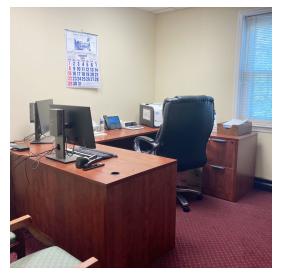

#### **Property Highlights**

- + 6,371  $\pm$  SF Second Floor office space available
- · First Floor currently used as a bank branch
- Corner location with high visibility
- Amenities rich area with dining, retail and restaurants
  nearby
- Signalized Intersection
- Pylon Sign

#### **Property Overview**

Commercial Building located in the growing economic corridor of Oxon Hill close to MGM Hotel & Casino, National Harbor, Washington DC and Northern Virginia.