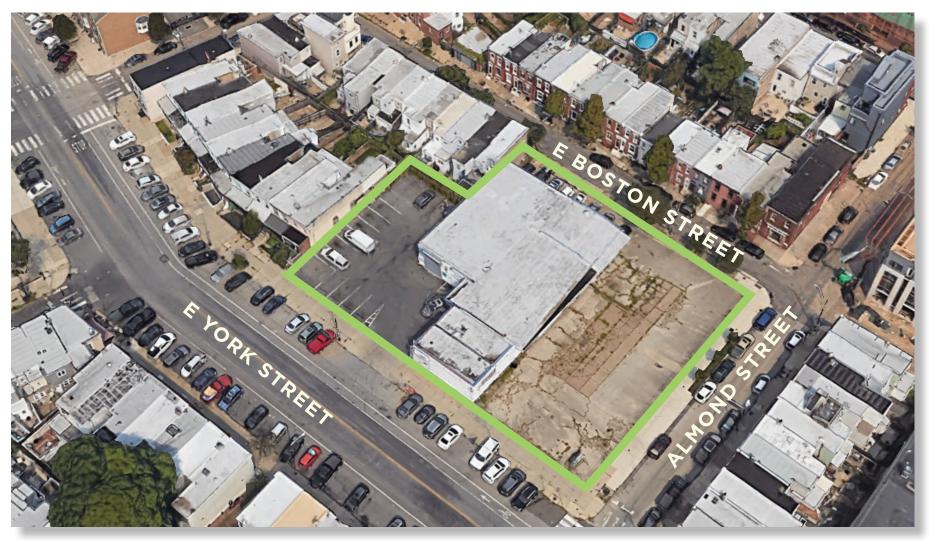

htown, one of Philadelphia's most exciting neighborhoods that features some of the city's best restaurants, bars, music venues and artist's studios/galleries.

| Walk S            | core° 💝 📗        |
|-------------------|------------------|
| Walk Score 92     | Bike Score 91    |
| Walker's Paradise | Biker's Paradise |



| DEMOGRAPHICS             |          |
|--------------------------|----------|
| Residents within 1 mile  | 52,949   |
| Average household income | \$87,110 |
| Est. daytime population  | 12,179   |



VERONICA BLUM 215.238.1728 = vblum@mpnrealty.com



# 2525 E. YORK ST. Fishtown, Philadelphia, PA 19125

Floor Plan



VERONICA BLUM 215.238.1728 = vblum@mpnrealty.com

# MALLIN PANCHELLI NADEL

# 2525 E. YORK ST. Fishtown, Philadelphia, PA 19125

#### **Aerial View**



VERONICA BLUM 215.238.1728 - vblum@mpnrealty.com

# 2525 E. YORK ST. Fishtown, Philadelphia, PA 19125

**Retail Map** 







VERONICA BLUM 215.238.1728 = vblum@mpnrealty.com