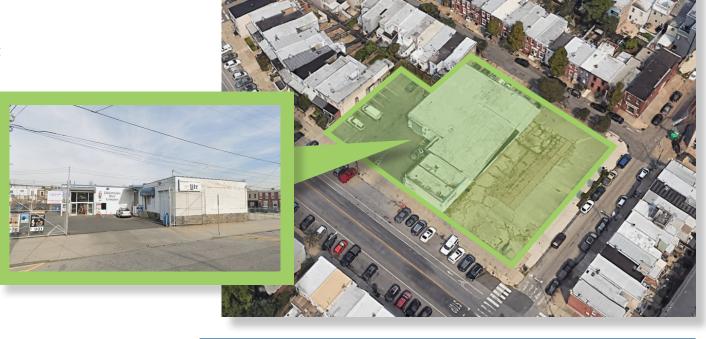

### MULTIPLE RETAIL OPTIONS AVAILABLE FOR LEASE

## 2525 E. YORK ST. Fishtown, Philadelphia, PA 19125

- » 11,000 +/- SF up to 60,000 +/- SF with parking
- » Frontage on E York Street, Almond Street& E Boston Street
- » Zoning: CMX-2
- » Conveniently located just off Girard exit on Interstate-95 with easy access to Center City, and public transportation
- » Located in Fishtown, one of Philadelphia's most exciting neighborhoods that features some of the city's best restaurants, bars, music venues and artist's studios/galleries.