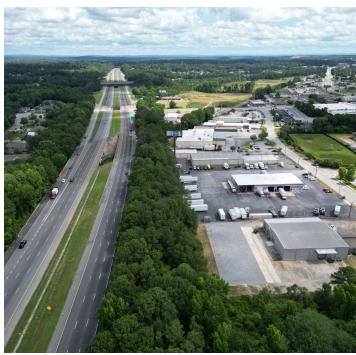

#### PROPERTY DESCRIPTION

Strategically located in North Columbus, this location provides easy access to next-day shipping with FedEx and UPS. The commercial flex space has efficient access to U.S. Hwy. 27, U.S. Hwy. 80, I-185 and a 10-minute drive to the Columbus Metropolitan Airport. The property is comprised of 2,500 SF of office/showroom space, with the remaining 12,500 SF being warehouse space. The rental rate includes CAM and utilities, but not landscaping expenses. This is a well-maintained property with a nicely finished interior. This property is offered as a Sublease with an expiration date of September 30, 2026. There is the possibility of a direct deal. You don't want to miss this property!

#### PROPERTY HIGHLIGHTS

- · Located in North Columbus off of U.S. Hwy. 27
- Easy access to I-185 and U.S. Hwy. 80