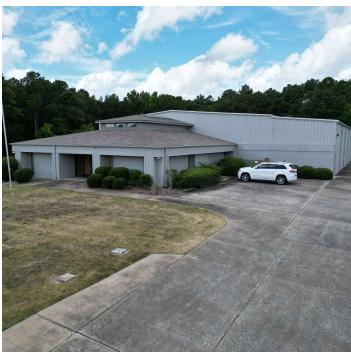

#### PROPERTY DESCRIPTION

Strategically located in North Columbus, this location provides easy access to next-day shipping with FedEx and UPS. The commercial flex space has efficient access to U.S. Hwy. 27, U.S. Hwy. 80, I-185 and a 10-minute drive to the Columbus Metropolitan Airport. The property is comprised of 2,500 SF of office/showroom space, with the remaining 12,500 SF being warehouse space. The rental rate includes CAM and utilities, but not landscaping expenses. This is a well-maintained property with a nicely finished interior. This property is offered as a Sublease with an expiration date of September 30, 2026. There is the possibility of a direct deal. You don't want to miss this property!

#### **OFFERING SUMMARY**

| Lease Rate:    | \$9.60 SF/yr |
|----------------|--------------|
| Available SF:  | 15,000 SF    |
| Lot Size:      | 1.61 Acres   |
| Building Size: | 15,000 SF    |
|                |              |