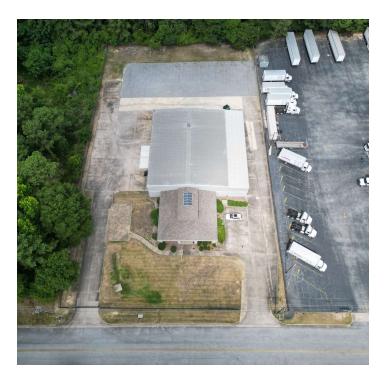

#### PROPERTY DESCRIPTION

Strategically located in North Columbus, this location provides easy access to next-day shipping with FedEx and UPS. The commercial flex space has efficient access to U.S. Hwy. 27, U.S. Hwy. 80, I-185 and a 10-minute drive to the Columbus Metropolitan Airport. The property is comprised of 2,500 SF of office/showroom space, with the remaining 12,500 SF being warehouse space. The rental rate includes CAM and utilities, but not landscaping expenses. This is a well-maintained property with a nicely finished interior. This property is offered as a Sublease with an expiration date of September 30, 2026. There is the possibility of a direct deal. You don't want to miss this property!

#### **OFFERING SUMMARY**

| Lease Rate:    | \$9.60 SF/yr |
|----------------|--------------|
| Available SF:  | 15,000 SF    |
| Lot Size:      | 1.61 Acres   |
| Building Size: | 15,000 SF    |
|                |              |