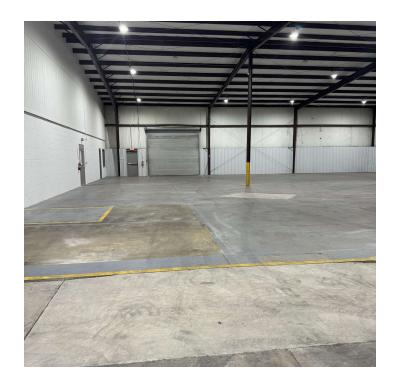

#### PROPERTY DESCRIPTION

Strategically located in North Columbus, this location provides easy access to next-day shipping with FedEx and UPS. The commercial flex space has efficient access to U.S. Hwy. 27, U.S. Hwy. 80, I-185 and a 10-minute drive to the Columbus Metropolitan Airport. The property is comprised of 2,500 SF of office/showroom space, with the remaining 12,500 SF being warehouse space. The rental rate includes CAM and utilities, but not landscaping expenses. This is a well-maintained property with a nicely finished interior. This property is offered as a Sublease with an expiration date of September 30, 2026. There is the possibility of a direct deal. You don't want to miss this property!