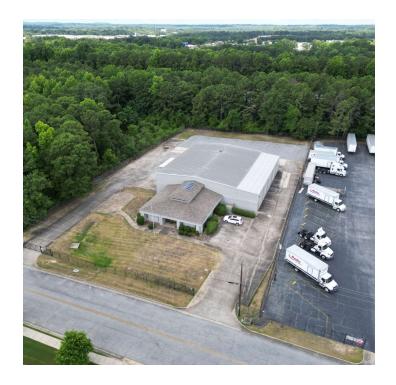

#### PROPERTY DESCRIPTION

Strategically located in North Columbus, this location provides easy access to next-day shipping with FedEx and UPS. The commercial flex space has efficient access to U.S. Hwy. 27, U.S. Hwy. 80, I-185 and a 10-minute drive to the Columbus Metropolitan Airport. The property is comprised of 2,500 SF of office/showroom space, with the remaining 12,500 SF being warehouse space. The rental rate includes CAM and utilities, but not landscaping expenses. This is a well-maintained property with a nicely finished interior. This property is offered as a Sublease with an expiration date of September 30, 2026. There is the possibility of a direct deal. You don't want to miss this property!