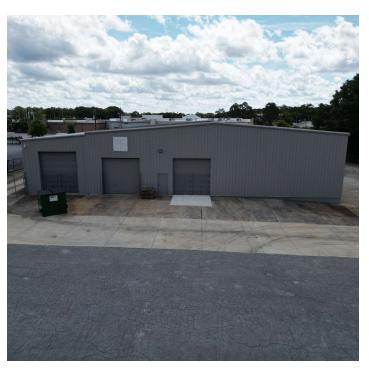

#### PROPERTY DESCRIPTION

Strategically located in North Columbus, this location provides easy access to next-day shipping with FedEx and UPS. The commercial flex space has efficient access to U.S. Hwy. 27, U.S. Hwy. 80, I-185 and a 10-minute drive to the Columbus Metropolitan Airport. The property is comprised of 2,500 SF of office/showroom space, with the remaining 12,500 SF being warehouse space. The rental rate includes CAM and utilities, but not landscaping expenses. This is a well-maintained property with a nicely finished interior. This property is offered as a Sublease with an expiration date of September 30, 2026. There is the possibility of a direct deal. You don't want to miss this property!

#### **OFFERING SUMMARY**

| Lease Rate:    | \$9.60 SF/yr |
|----------------|--------------|
| Available SF:  | 15,000 SF    |
| Lot Size:      | 1.61 Acres   |
| Building Size: | 15,000 SF    |
|                |              |