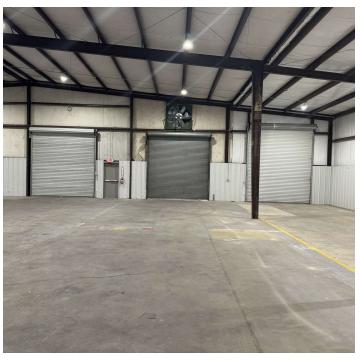

#### PROPERTY DESCRIPTION

Strategically located in North Columbus, this location provides easy access to next-day shipping with FedEx and UPS. The commercial flex space has efficient access to U.S. Hwy. 27, U.S. Hwy. 80, I-185 and a 10-minute drive to the Columbus Metropolitan Airport. The property is comprised of 2,500 SF of office/showroom space, with the remaining 12,500 SF being warehouse space. The rental rate includes CAM and utilities, but not landscaping expenses. This is a well-maintained property with a nicely finished interior. This property is offered as a Sublease with an expiration date of September 30, 2026. There is the possibility of a direct deal. You don't want to miss this property!