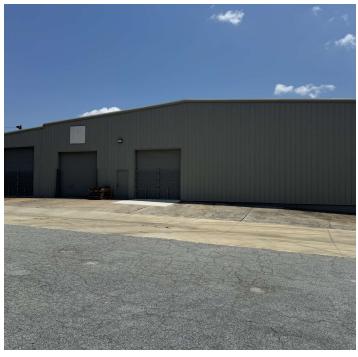

#### PROPERTY DESCRIPTION

Strategically located in North Columbus, this location provides easy access to next-day shipping with FedEx and UPS. The commercial flex space has efficient access to U.S. Hwy. 27, U.S. Hwy. 80, I-185 and a 10-minute drive to the Columbus Metropolitan Airport. The property is comprised of 2,500 SF of office/showroom space, with the remaining 12,500 SF being warehouse space. The rental rate includes CAM and utilities, but not landscaping expenses. This is a well-maintained property with a nicely finished interior. This property is offered as a Sublease with an expiration date of September 30, 2026. There is the possibility of a direct deal. You don't want to miss this property!