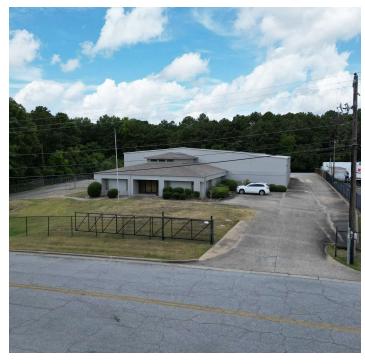

#### PROPERTY DESCRIPTION

Strategically located in North Columbus, this location provides easy access to next-day shipping with FedEx and UPS. The commercial flex space has efficient access to U.S. Hwy. 27, U.S. Hwy. 80, I-185 and a 10-minute drive to the Columbus Metropolitan Airport. The property is comprised of 2,500 SF of office/showroom space, with the remaining 12,500 SF being warehouse space. The rental rate includes CAM and utilities, but not landscaping expenses. This is a well-maintained property with a nicely finished interior. This property is offered as a Sublease with an expiration date of September 30, 2026. There is the possibility of a direct deal. You don't want to miss this property!

#### PROPERTY HIGHLIGHTS

- · Located in North Columbus off of U.S. Hwy. 27
- Easy access to I-185 and U.S. Hwy. 80

#### **OFFERING SUMMARY**

| Lease Rate:    | \$9.60 SF/yr |
|----------------|--------------|
| Available SF:  | 15,000 SF    |
| Lot Size:      | 1.61 Acres   |
| Building Size: | 15,000 SF    |
|                |              |