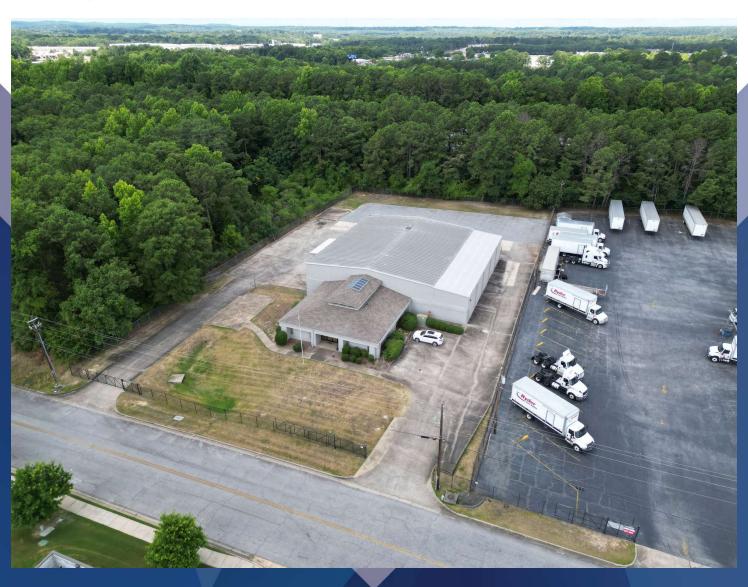

#### PROPERTY DESCRIPTION

Strategically located in North Columbus, this location provides easy access to next-day shipping with FedEx and UPS. The commercial flex space has efficient access to U.S. Hwy. 27, U.S. Hwy. 80, I-185 and a 10-minute drive to the Columbus Metropolitan Airport. The property is comprised of 2,500 SF of office/showroom space, with the remaining 12,500 SF being warehouse space. The rental rate includes CAM and utilities, but not landscaping expenses. This is a well-maintained property with a nicely finished interior. This property is offered as a Sublease with an expiration date of September 30, 2026. There is the possibility of a direct deal. You don't want to miss this property!

#### **OFFERING SUMMARY**

| Lease Rate:    | \$9.60 SF/yr |
|----------------|--------------|
| Available SF:  | 15,000 SF    |
| Lot Size:      | 1.61 Acres   |
| Building Size: | 15,000 SF    |
|                |              |