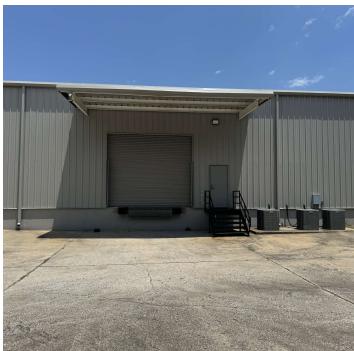

#### PROPERTY DESCRIPTION

Strategically located in North Columbus, this location provides easy access to next-day shipping with FedEx and UPS. The commercial flex space has efficient access to U.S. Hwy. 27, U.S. Hwy. 80, I-185 and a 10-minute drive to the Columbus Metropolitan Airport. The property is comprised of 2,500 SF of office/showroom space, with the remaining 12,500 SF being warehouse space. The rental rate includes CAM and utilities, but not landscaping expenses. This is a well-maintained property with a nicely finished interior. This property is offered as a Sublease with an expiration date of September 30, 2026. There is the possibility of a direct deal. You don't want to miss this property!