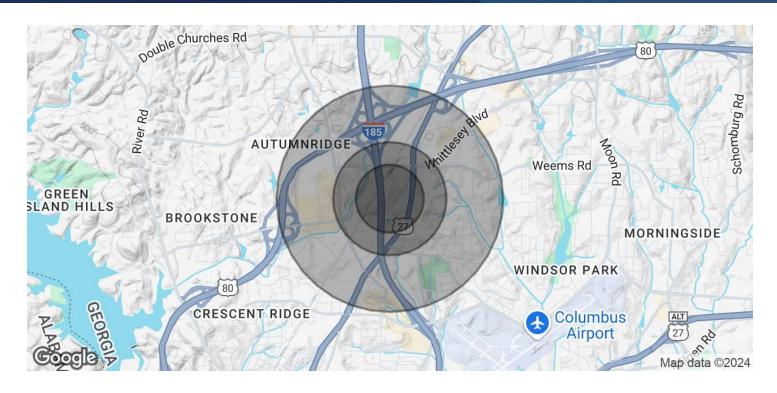

| DEMOGRAPHICS      | 0.3 MILES | 0.5 MILES | 1 MILE   |
|-------------------|-----------|-----------|----------|
| Total Households  | 21        | 469       | 2,033    |
| Total Population  | 49        | 1,045     | 4,551    |
| Average HH Income | \$75,222  | \$75,722  | \$81,247 |

### FOR LEASE

Columbus, GA 31909

| POPULATION                           | 0.3 MILES | 0.5 MILES | 1 MILE |
|--------------------------------------|-----------|-----------|--------|
| Total Population                     | 49        | 1,045     | 4,551  |
| Average Age                          | 40        | 39        | 39     |
| Average Age (Male)                   | 38        | 37        | 37     |
| Average Age (Female)                 | 42        | 41        | 40     |
| HOUSEHOLDS & INCOME                  | 0.3 MILES | 0.5 MILES | 1 MILE |
|                                      |           | 0.00      | INITE  |
| Total Households                     | 21        | 469       | 2,033  |
| Total Households # of Persons per HH | 21<br>2.3 |           |        |
|                                      |           | 469       | 2,033  |

Demographics data derived from AlphaMap