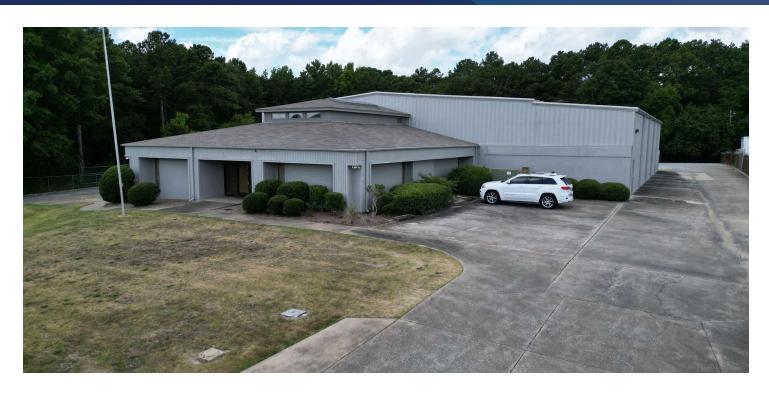

#### PROPERTY DESCRIPTION

Strategically located in North Columbus, this location provides easy access to next-day shipping with FedEx and UPS. The commercial flex space has efficient access to U.S. Hwy. 27, U.S. Hwy. 80, I-185 and a 10-minute drive to the Columbus Metropolitan Airport. The property is comprised of 2,500 SF of office/showroom space, with the remaining 12,500 SF being warehouse space. The rental rate includes CAM and utilities, but not landscaping expenses. This is a well-maintained property with a nicely finished interior. This property is offered as a Sublease with an expiration date of September 30, 2026. There is the possibility of a direct deal. You don't want to miss this property!