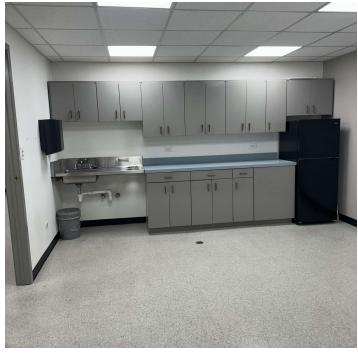

#### PROPERTY DESCRIPTION

Strategically located in North Columbus, this location provides easy access to next-day shipping with FedEx and UPS. The commercial flex space has efficient access to U.S. Hwy. 27, U.S. Hwy. 80, I-185 and a 10-minute drive to the Columbus Metropolitan Airport. The property is comprised of 2,500 SF of office/showroom space, with the remaining 12,500 SF being warehouse space. The rental rate includes CAM and utilities, but not landscaping expenses. This is a well-maintained property with a nicely finished interior. This property is offered as a Sublease with an expiration date of September 30, 2026. There is the possibility of a direct deal. You don't want to miss this property!