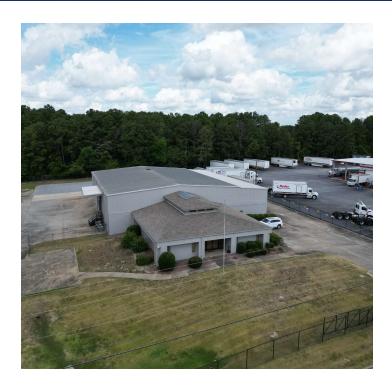

#### PROPERTY DESCRIPTION

Strategically located in North Columbus, this location provides easy access to next-day shipping with FedEx and UPS. The commercial flex space has efficient access to U.S. Hwy. 27, U.S. Hwy. 80, I-185 and a 10-minute drive to the Columbus Metropolitan Airport. The property is comprised of 2,500 SF of office/showroom space, with the remaining 12,500 SF being warehouse space. The rental rate includes CAM and utilities, but not landscaping expenses. This is a well-maintained property with a nicely finished interior. This property is offered as a Sublease with an expiration date of September 30, 2026. There is the possibility of a direct deal. You don't want to miss this property!

#### PROPERTY HIGHLIGHTS

- · Located in North Columbus off of U.S. Hwy. 27
- Easy access to I-185 and U.S. Hwy. 80

#### **OFFERING SUMMARY**

| Lease Rate:    | \$9.60 SF/yr |
|----------------|--------------|
| Available SF:  | 15,000 SF    |
| Lot Size:      | 1.61 Acres   |
| Building Size: | 15,000 SF    |
|                |              |