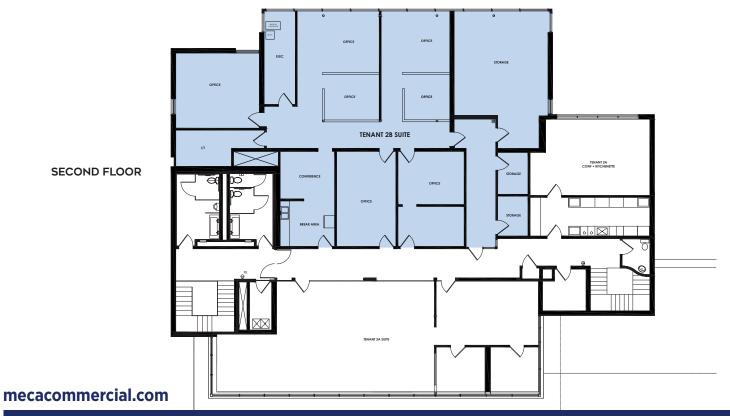

# KEVIN MITCHELL

c 704 317 9245 kmitchell@mecacommercial.com

SECOND FLOOR

## SF\*

3,716 SF - Suite 2B can be demised 1,700± SF - 2nd Building

#### **FEATURES**

- Future exterior and interior renovations
- New private entrances to every suite
- Common hall/bathrooms (to be renovated)
- Excellent visibility/accessibility to Wilkinson and I-85
- Close to shops/dining/entertainment
- TIA package available