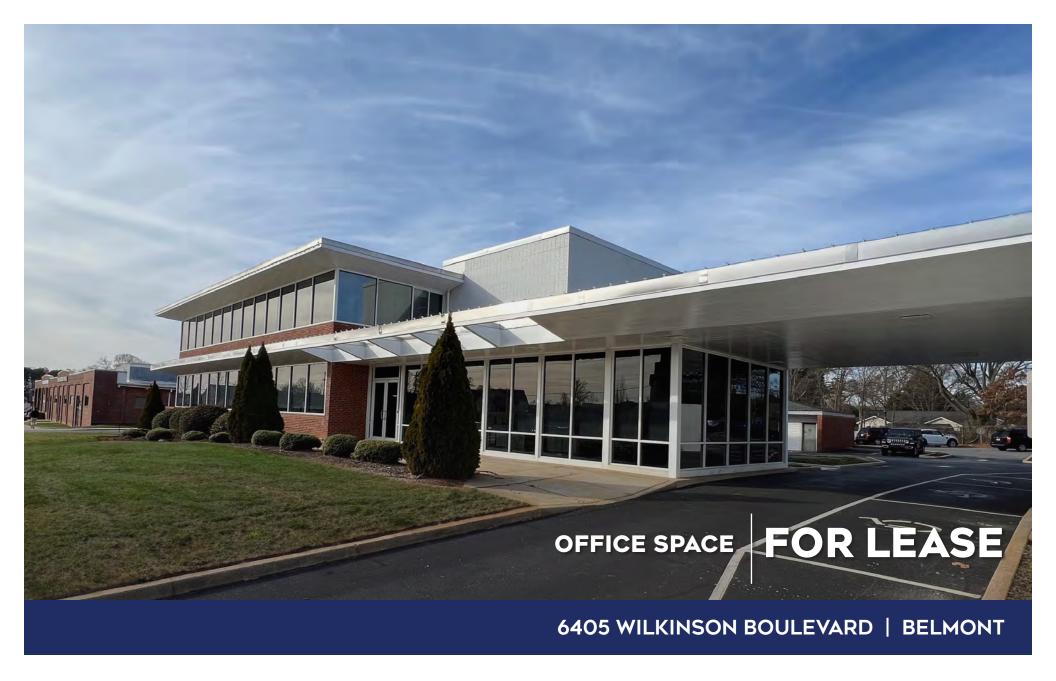

Great office space available fronting the heavily trafficked Highway 74/29, less than a block from Main Street. Great access to downtown Belmont, I-85 and I-485.

#### **FEATURES**

- Future exterior and interior renovations
- New private entrances to every suite
- Common hall/bathrooms (to be renovated)
- Excellent visibility/accessibility to Wilkinson and I-85
- Close to shops/dining/entertainment
- TIA package available