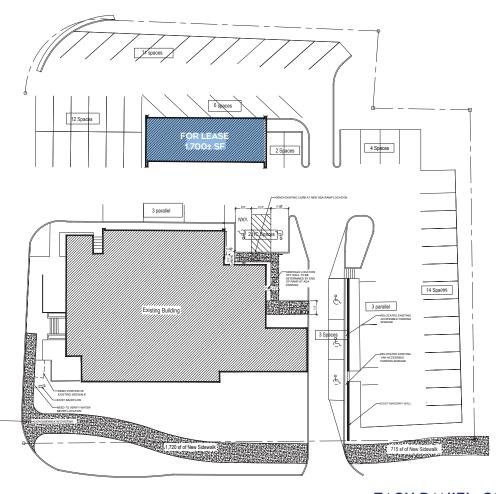

EL, CCIM**

c 704 560 1192 zdaniel@mecacommercial.com

# KEVIN MITCHELL

c 704 317 9245 kmitchell@mecacommercial.com









SECOND FLOOR



## PROPERTY INFORMATION

## SF\*

3,716 SF - Suite 2B can be demised 1,700± SF - 2nd Building

#### PARCEL ID

12103155

#### **FEATURES**

- Future exterior and interior renovations
- New private entrances to every suite
- Common hall/bathrooms (to be renovated)
- Excellent visibility/accessibility to Wilkinson and I-85
- Close to shops/dining/entertainment
- TIA package available

#### **LEASE RATE**

Call Broker for pricing



# **ZACH DANIEL, CCIM**

c 704 560 1192 zdaniel@mecacommercial.com

# **KEVIN MITCHELL**

c 704 317 9245 kmitchell@mecacommercial.com

MECA Commercial Real Estate 2216 Monument Street Charlotte, NC 28208 704 971 2000









# **ZACH DANIEL, CCIM**

c 704 560 1192

zdaniel@mecacommercial.com

## **KEVIN MITCHELL**

c 704 317 9245

kmitchell@mecacommercial.com

MECA Commercial Real Estate 2216 Monument Street Charlotte, NC 28208 704 971 2000



## mecacommercial.com

© 2024 Metro Realty, LLC. All rights reserved. Metro Realty, LLC fully supports the principles of the Fair Housing Act and the Equal Opportunity Act. E
\*The land acreage and/or building square footage was obtained from the County's Geographical Information System or other electronic resources. For exact square footage and/or acreage, we recommend that prior to purchase, a prospective Buyer/Tenant obtain a boundary survey or have the building measured professionally.