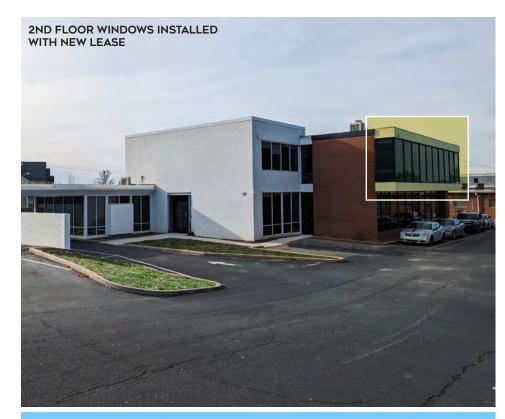

## SF\*

3,716 SF - Suite 2B can be demised 1,700± SF - 2nd Building

#### **FEATURES**

- Future exterior and interior renovations
- New private entrances to every suite
- Common hall/bathrooms (to be renovated)
- Excellent visibility/accessibility to Wilkinson and I-85
- Close to shops/dining/entertainment
- TIA package available