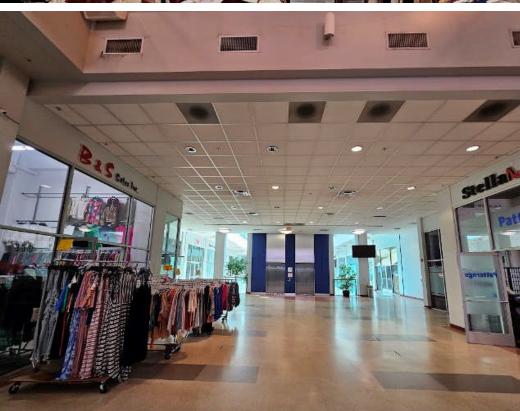

Sale Price: \$450,000 (\$402.14/SF)

• First floor commercial condo unit in LA FACE Mart in Downtown LA

At the center of Fashion District

• LA FACE Mart is a 300,000 SF mall type retail/office equipped with 10 elevators, 8 escalators and 750 parking spaces.

• Plenty of parking for tenants & visitors

• 18 feet high ceiling

 Great for creative space, studio and/or any professional office use

Very secure and safe with onsite security personnel

• Close to 10 freeway