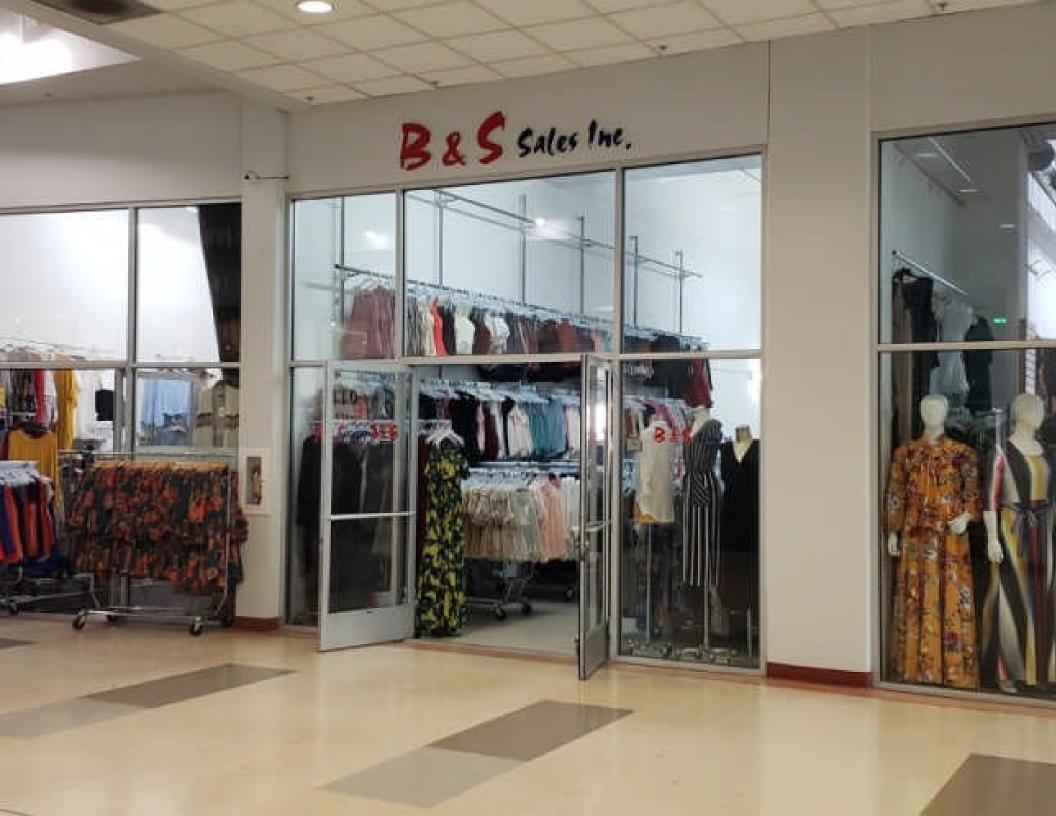

Sale Price: \$450,000 (\$402.14/SF)

• First floor commercial condo unit in LA FACE Mart in Downtown LA

At the center of Fashion District

• LA FACE Mart is a 300,000 SF mall type retail/office equipped with 10 elevators, 8 escalators and 750 parking spaces.

• Plenty of parking for tenants & visitors

• 18 feet high ceiling

 Great for creative space, studio and/or any professional office use

Very secure and safe with onsite security personnel

• Close to 10 freeway