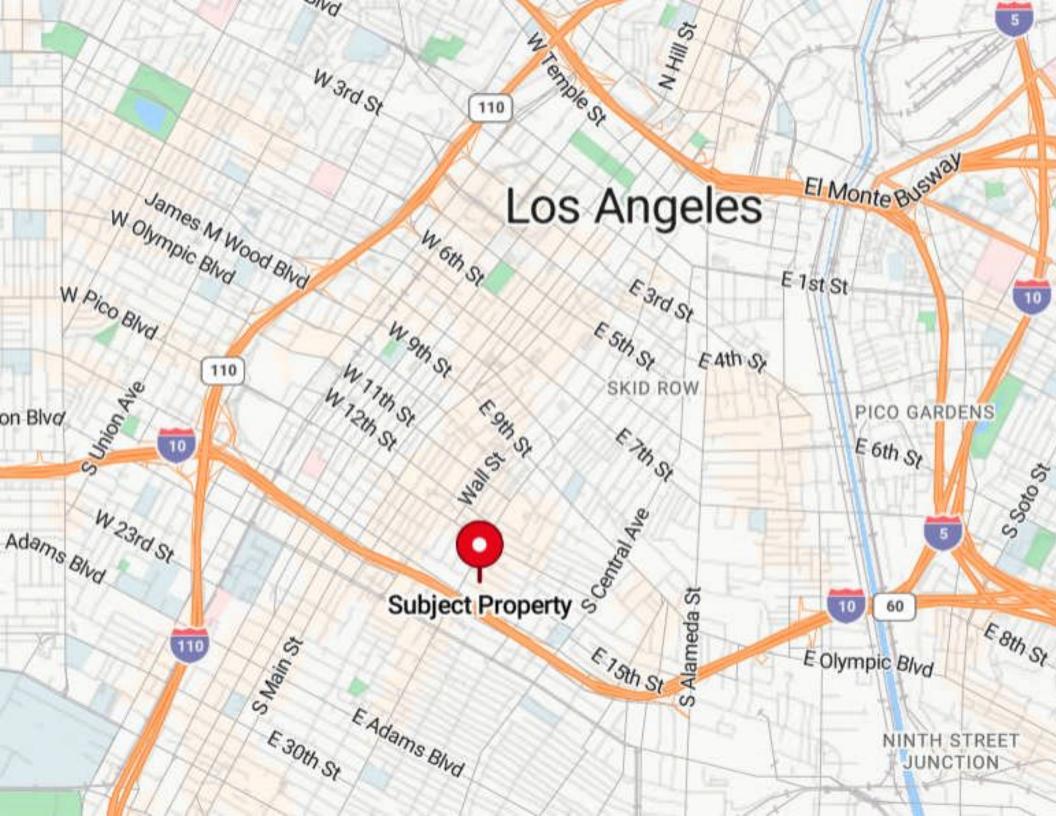

## **Property Information**

Address: 1458 S San Pedro St #110

Los Angeles, CA 90015

Unit SF: 1,119 SF

Year Built: 2008

Ceiling Height: 18'

Construction: Reinforced Concrete

Zoning: M2

Sale Price: \$450,000 (\$402.14/SF)

• First floor commercial condo unit in LA FACE Mart in Downtown LA

At the center of Fashion District

• LA FACE Mart is a 300,000 SF mall type retail/office equipped with 10 elevators, 8 escalators and 750 parking spaces.