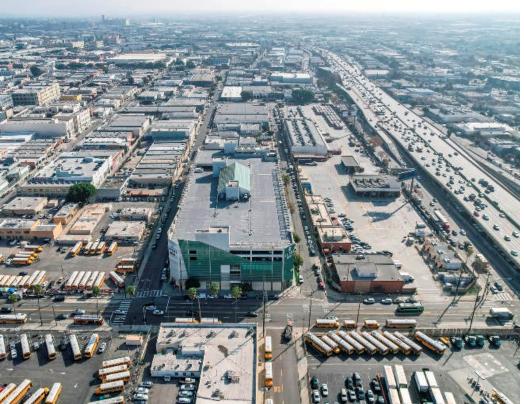

## **Property Information**

Address: 1458 S San Pedro St #110

Los Angeles, CA 90015

Unit SF: 1,119 SF

Year Built: 2008

Ceiling Height: 18'

Construction: Reinforced Concrete

Zoning: M2

Sale Price: \$450,000 (\$402.14/SF)

• First floor commercial condo unit in LA FACE Mart in Downtown LA

At the center of Fashion District

• LA FACE Mart is a 300,000 SF mall type retail/office equipped with 10 elevators, 8 escalators and 750 parking spaces.