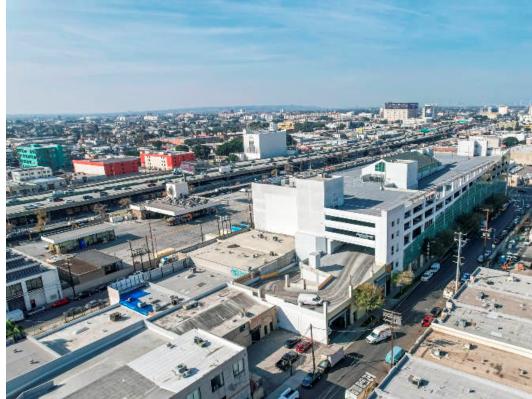

Sale Price: \$450,000 (\$402.14/SF)

• First floor commercial condo unit in LA FACE Mart in Downtown LA

At the center of Fashion District

• LA FACE Mart is a 300,000 SF mall type retail/office equipped with 10 elevators, 8 escalators and 750 parking spaces.

• Plenty of parking for tenants & visitors

• 18 feet high ceiling

 Great for creative space, studio and/or any professional office use

Very secure and safe with onsite security personnel

• Close to 10 freeway