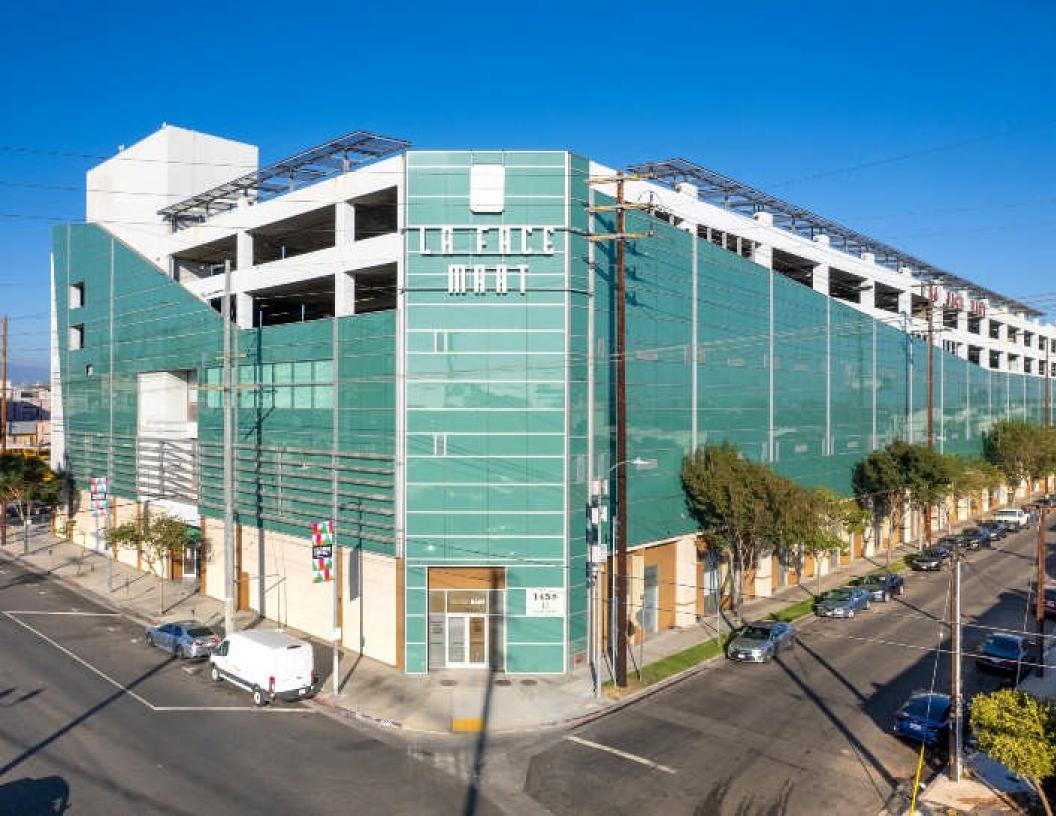

## For Sale

±1,119 SF

1458 S San Pedro St #110 Los Angeles, CA 90015

For more information, please contact:

## **Property Information**

Address: 1458 S San Pedro St #110

Los Angeles, CA 90015

Unit SF: 1,119 SF

Year Built: 2008

Ceiling Height: 18'

Construction: Reinforced Concrete

Zoning: M2

Sale Price: \$450,000 (\$402.14/SF)

• First floor commercial condo unit in LA FACE Mart in Downtown LA

At the center of Fashion District

• LA FACE Mart is a 300,000 SF mall type retail/office equipped with 10 elevators, 8 escalators and 750 parking spaces.