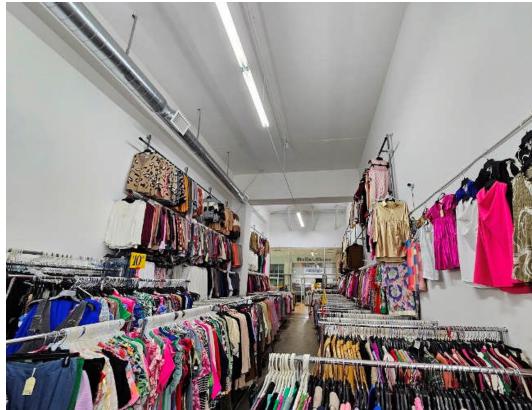

Sale Price: \$450,000 (\$402.14/SF)

• First floor commercial condo unit in LA FACE Mart in Downtown LA

At the center of Fashion District

• LA FACE Mart is a 300,000 SF mall type retail/office equipped with 10 elevators, 8 escalators and 750 parking spaces.

• Plenty of parking for tenants & visitors

• 18 feet high ceiling

 Great for creative space, studio and/or any professional office use

Very secure and safe with onsite security personnel

• Close to 10 freeway