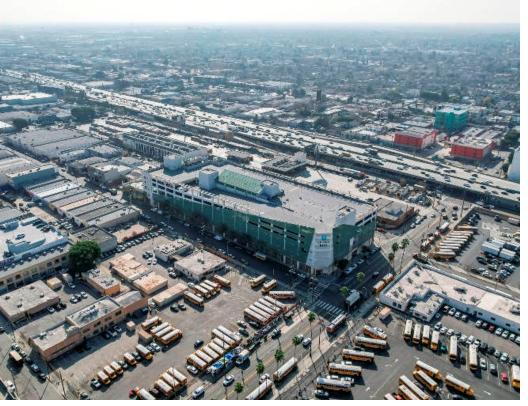

Sale Price: \$450,000 (\$402.14/SF)

• First floor commercial condo unit in LA FACE Mart in Downtown LA

At the center of Fashion District

• LA FACE Mart is a 300,000 SF mall type retail/office equipped with 10 elevators, 8 escalators and 750 parking spaces.

• Plenty of parking for tenants & visitors

• 18 feet high ceiling

 Great for creative space, studio and/or any professional office use

Very secure and safe with onsite security personnel

• Close to 10 freeway