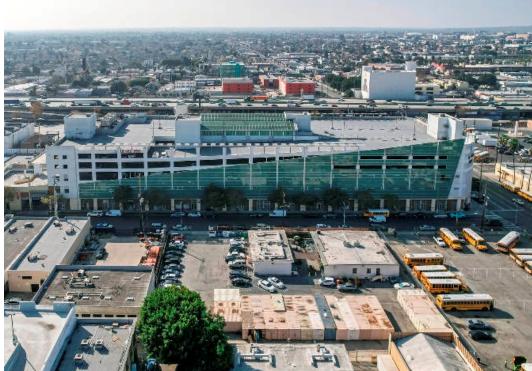

Sale Price: \$450,000 (\$402.14/SF)

• First floor commercial condo unit in LA FACE Mart in Downtown LA

At the center of Fashion District

• LA FACE Mart is a 300,000 SF mall type retail/office equipped with 10 elevators, 8 escalators and 750 parking spaces.

• Plenty of parking for tenants & visitors

• 18 feet high ceiling

 Great for creative space, studio and/or any professional office use

Very secure and safe with onsite security personnel

• Close to 10 freeway