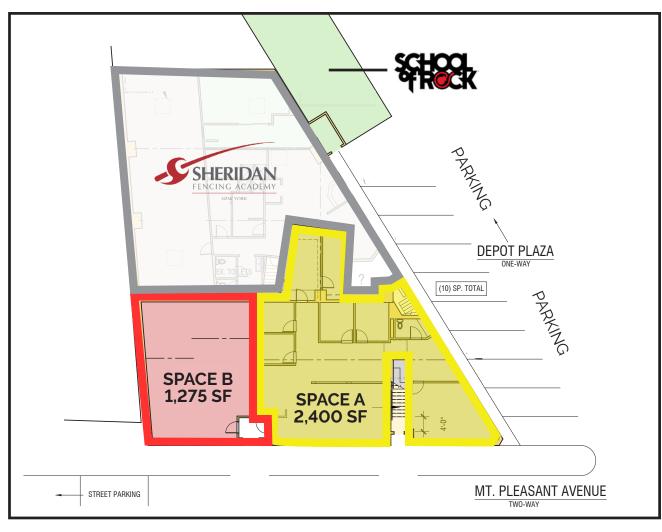

At the confluence of Mamaroneck Ave, Mt. Pleasant Ave & Halstead Ave In The Heart Of Downtown Mamaroneck

SPACE B 1,275 SQ FT SPACE A 2,400 SQ FT

Contact Exclusive Listing Agent:

DAVID SCOTTO

dscotto@rmfriedland.com | 914.968.8500 ext.306

### **DAVID SCOTTO**

dscotto@rmfriedland.com | 914.968.8500 ext.306

Floor Plan

FOR 3,675 SQ FT
WITH 92' OF FRONTAGE

DIRECTLY ACROSS FROM
THE MAMARONECK
METRO-NORTH TRAIN STATION

**FREE ONSITE PARKING** 

CO-TENANTS:
SCHOOL OF ROCK
SHERIDAN FENCING ACADEMY