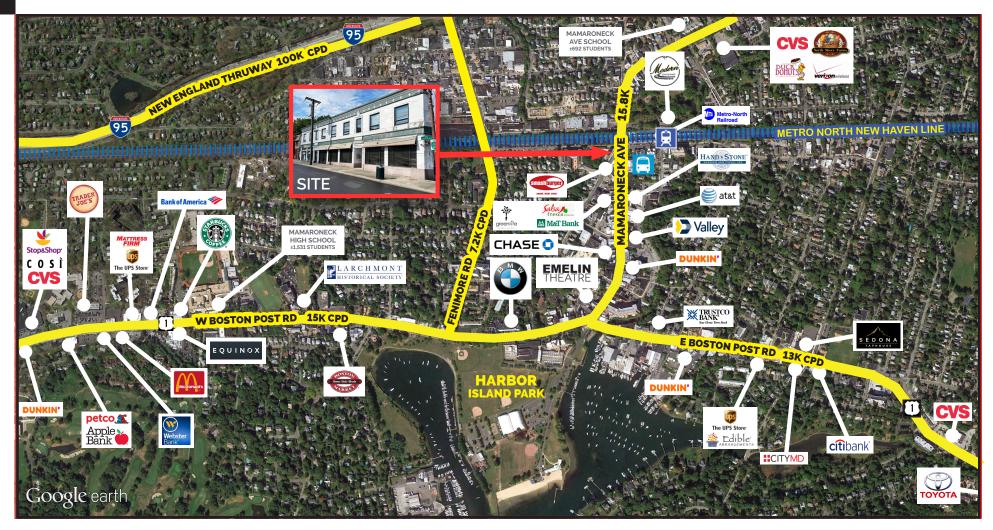

#### **TRANSPORTATION**

2.1m to I-95 (Exit 18)

2.4m to Hutchinson River Parkway

0.1m to Metro North (Mamaroneck)

>0.1m to Beeline 60 & 61 buses

Contact Exclusive Listing Agent:

### **DAVID SCOTTO**

dscotto@rmfriedland.com | 914.968.8500 ext.306

At the confluence of Mamaroneck Ave, Mt. Pleasant Ave & Halstead Ave In The Heart Of Downtown Mamaroneck

| DEMOGRAPHICS              | 1 MILE            | 3 MILES   | 5 MILES   |
|---------------------------|-------------------|-----------|-----------|
| Population                | 18,781            | 83,046    | 260,116   |
| Average HH Income         | \$198,96 <b>5</b> | \$331,555 | \$260,270 |
| Annual Retail Expenditure | \$381.93M         | \$2.61B   | \$6.65B   |

#### **DAVID SCOTTO**

dscotto@rmfriedland.com | 914.968.8500 ext.306

At the confluence of Mamaroneck Ave, Mt. Pleasant Ave & Halstead Ave In The Heart Of Downtown Mamaroneck

Contact Exclusive Listing Agent: