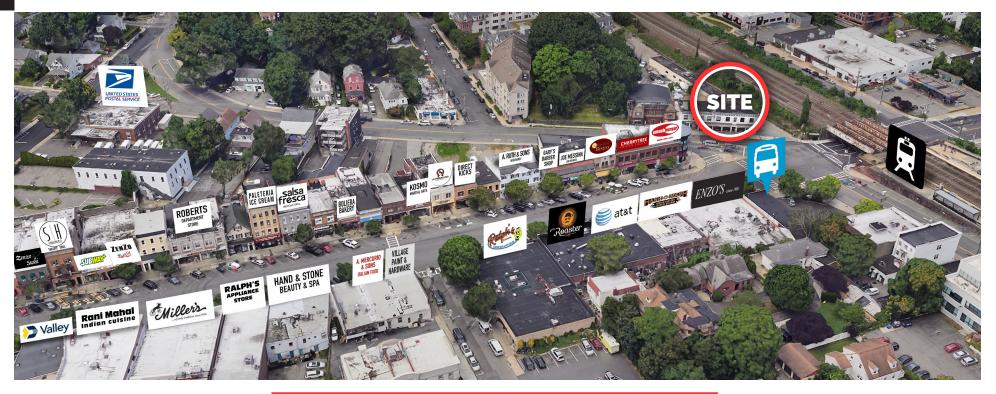

At the confluence of Mamaroneck Ave, Mt. Pleasant Ave & Halstead Ave In The Heart Of Downtown Mamaroneck

SPACE B 1,275 SQ FT SPACE A 2,400 SQ FT

Contact Exclusive Listing Agent:

DAVID SCOTTO

dscotto@rmfriedland.com | 914.968.8500 ext.306

### **DAVID SCOTTO**

dscotto@rmfriedland.com | 914.968.8500 ext.306

Floor Plan

FOR 3,675 SQ FT
WITH 92' OF FRONTAGE

DIRECTLY ACROSS FROM
THE MAMARONECK
METRO-NORTH TRAIN STATION

**FREE ONSITE PARKING** 

CO-TENANTS:
SCHOOL OF ROCK
SHERIDAN FENCING ACADEMY