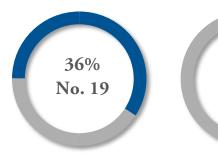

#### **UNIT MIX**

| No.            | Size  | \$/SF  | Rent     | Annual    |
|----------------|-------|--------|----------|-----------|
| 19             | 2,395 | \$1,46 | \$3,500  | \$42,000  |
| 20             | 1,068 | \$1.50 | \$1,600  | \$19,200  |
| C1             | 1,551 | \$1.66 | \$2,585  | \$31,020  |
| C2             | 1,499 | \$1.66 | \$2,498  | \$29,980  |
| TOTAL/AVERAGES | 6,515 | \$1.56 | \$10,183 | \$122,200 |

#### % OF ANNUAL RENT