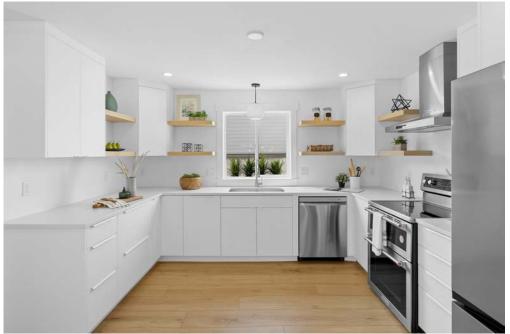

#### # 19

- •All new electrical including panel, wiring, outlets, switches, designer light fixtures and LED dimmers, and low-voltage landscape lighting.
- •All new plumbing including PEX water main, electric hot water heater, PEX supply lines, bath/shower surrounds, garbage disposal, and plumbing fixtures.
- •New Coleman 96% Efficient Gas-Furnace and Air Conditioner
- •All new stainless steel appliances including
  - Kitchenaid 600-CFM Hood Exhaust Fan
  - Kitchenaid Double-Oven Electric Range
  - Samsung 27 ft. French cu. Door Fridge/Freezer
  - LG WashTower Front Load Washer and Electric Dryer
  - LG 48 dBA Front Control Dishwasher
- •High-End Euro Style Cabinetry with ¾" plywood boxes, soft-close drawers, lazy susan, spice rack, and garbage pullout
- •Custom floating shelves to match flooring
- •Lion's low-VOC 9" luxury vinyl plank flooring
- •Stratus Quartz Countertops
- •New WinPro U=0.28 double paned vinyl windows with auto-latches
- •New insulation to code in ceilings, walls, and floors