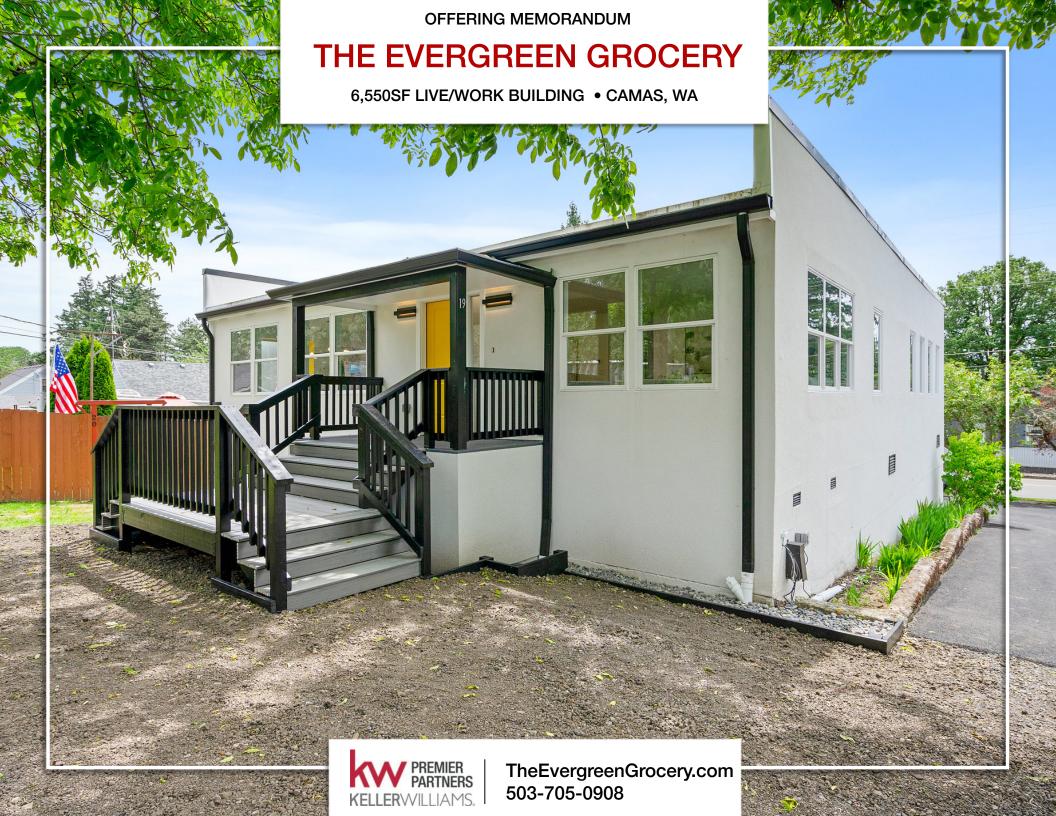

#### OFFERING MEMORANDUM

## THE EVERGREEN GROCERY

CAMAS, WA

# **EXECUTIVE SUMMARY**

THE EVERGREEN GROCERY

CAMAS, WA

The Evergreen Grocery is a rare 6,500sf live/work opportunity in Camas, WA. Consisting of two residences totaling 3,500sf and two adjoining flex-spaces totaling 3,050sf, the property is perfectly configured for an owner-occupant or investor. The crown-jewel of the building is the spacious 2,400sf second-story primary-residence featuring 4 beds and 2 ½ baths. The remaining 3 spaces includes a 1,068sf ADU, a 1499sf flex-space with 4-bay doors and 20' tall ceilings, and a 1,551sf flex-space with 10' ceilings.

The property is zoned Neighborhood-Commercial which allows for a variety of uses. One side features 20' tall ceilings, 4-bay doors, and a handful of partitions while the other is an unobstructed 1,551sf, both brimming with potential. The building is situated a short drive from Downtown Camas, SR-14, and I-205. Seldom seen opportunity that's not expected to last long. Schedule your private tour today.