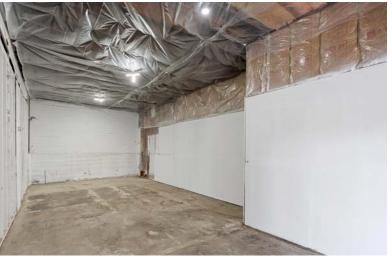

## IMPROVEMENT OVERVIEW

The Evergreen Grocery has been extensively rebuilt over the last 5 years both inside and out. The two loft-apartments were taken down to the studs and remodeled while the two flex-spaces have been teed up for the next owners dream buildout. Key infrastructure upgrades were also completed to future proof the building for it's next chapter.

#### # C1

- •New drywall on the ceiling
- •New light fixtures

#### # C2

- •Two new electrical panels
- •Interior primed and ready for paint
- •Framed 3 garage doors
- •Repaired existing window openings