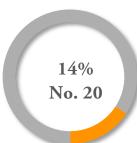

#### **UNIT MIX**

| No.            | Size  | \$/SF  | Rent     | Annual    |
|----------------|-------|--------|----------|-----------|
| 19             | 2,395 | \$1,46 | \$3,500  | \$42,000  |
| 20             | 1,068 | \$1.50 | \$1,600  | \$19,200  |
| C1             | 1,551 | \$1.66 | \$2,585  | \$31,020  |
| C2             | 1,499 | \$1.66 | \$2,498  | \$29,980  |
| TOTAL/AVERAGES | 6,515 | \$1.56 | \$10,183 | \$122,200 |

#### % OF ANNUAL RENT