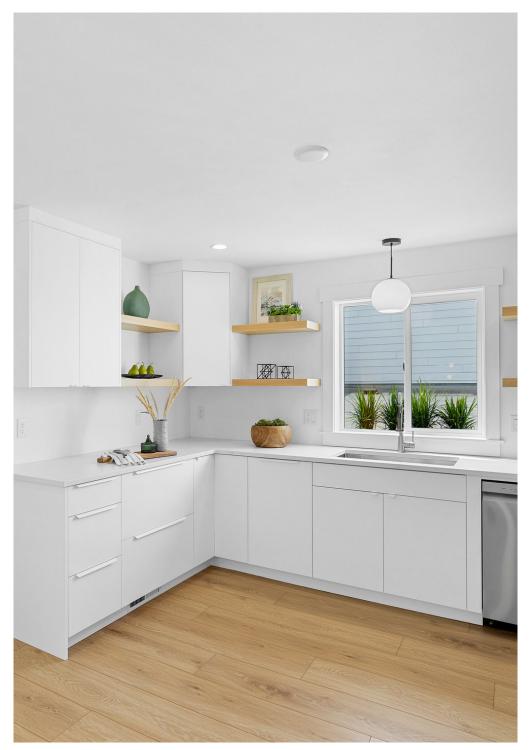

#### # 19

- •All new electrical including panel, wiring, outlets, switches, designer light fixtures and LED dimmers, and low-voltage landscape lighting.
- •All new plumbing including PEX water main, electric hot water heater, PEX supply lines, bath/shower surrounds, garbage disposal, and plumbing fixtures.
- •New Coleman 96% Efficient Gas-Furnace and Air Conditioner
- •All new stainless steel appliances including
  - Kitchenaid 600-CFM Hood Exhaust Fan
  - Kitchenaid Double-Oven Electric Range
  - Samsung 27 ft. French cu. Door Fridge/Freezer
  - LG WashTower Front Load Washer and Electric Dryer
  - LG 48 dBA Front Control Dishwasher
- •High-End Euro Style Cabinetry with ¾" plywood boxes, soft-close drawers, lazy susan, spice rack, and garbage pullout
- •Custom floating shelves to match flooring
- •Lion's low-VOC 9" luxury vinyl plank flooring
- •Stratus Quartz Countertops
- •New WinPro U=0.28 double paned vinyl windows with auto-latches
- •New insulation to code in ceilings, walls, and floors