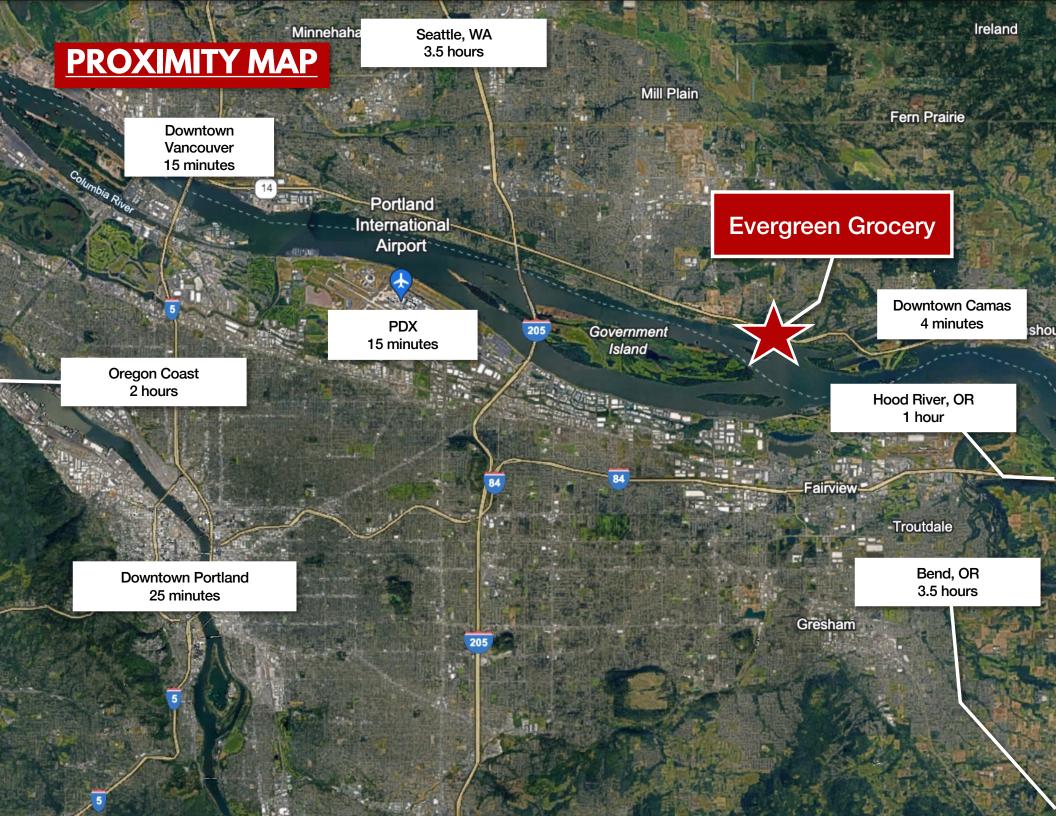

## **LOCATION OVERVIEW**

THE EVERGREEN GROCERY

CAMAS, WA

**Beautiful SW Washington** 