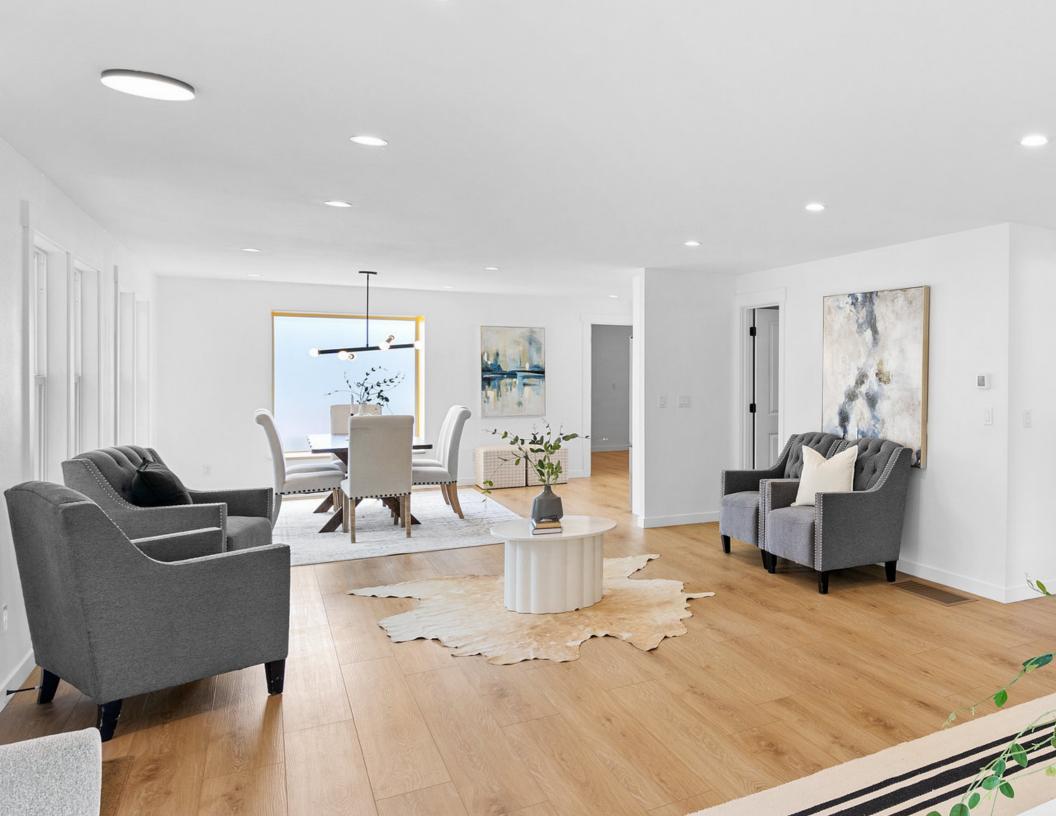

## IMPROVEMENT OVERVIEW

The Evergreen Grocery has been extensively rebuilt over the last 5 years both inside and out. The two loft-apartments were taken down to the studs and remodeled while the two flex-spaces have been teed up for the next owners dream buildout. Key infrastructure upgrades were also completed to future proof the building for it's next chapter.

#### # 19

- •All new electrical including panel, wiring, outlets, switches, designer light fixtures and LED dimmers, and low-voltage landscape lighting.
- •All new plumbing including PEX water main, electric hot water heater, PEX supply lines, bath/shower surrounds, garbage disposal, and plumbing fixtures.
- •New Coleman 96% Efficient Gas-Furnace and Air Conditioner
- •All new stainless steel appliances including
  - Kitchenaid 600-CFM Hood Exhaust Fan
  - Kitchenaid Double-Oven Electric Range
  - Samsung 27 ft. French cu. Door Fridge/Freezer
  - LG WashTower Front Load Washer and Electric Dryer
  - LG 48 dBA Front Control Dishwasher
- •High-End Euro Style Cabinetry with ¾" plywood boxes, soft-close drawers, lazy susan, spice rack, and garbage pullout
- •Custom floating shelves to match flooring
- •Lion's low-VOC 9" luxury vinyl plank flooring
- •Stratus Quartz Countertops
- •New WinPro U=0.28 double paned vinyl windows with auto-latches
- •New insulation to code in ceilings, walls, and floors