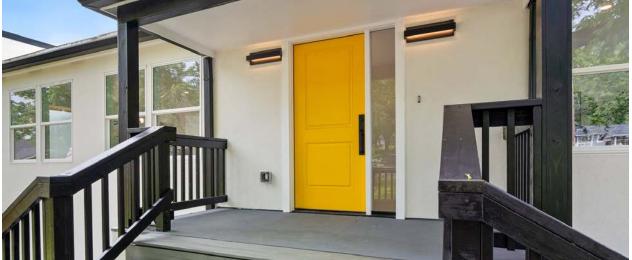

#### # 19

- •All new electrical including panel, wiring, outlets, switches, designer light fixtures and LED dimmers, and low-voltage landscape lighting.
- •All new plumbing including PEX water main, electric hot water heater, PEX supply lines, bath/shower surrounds, garbage disposal, and plumbing fixtures.
- •New Coleman 96% Efficient Gas-Furnace and Air Conditioner
- •All new stainless steel appliances including
  - Kitchenaid 600-CFM Hood Exhaust Fan
  - Kitchenaid Double-Oven Electric Range
  - Samsung 27 ft. French cu. Door Fridge/Freezer
  - LG WashTower Front Load Washer and Electric Dryer
  - LG 48 dBA Front Control Dishwasher
- •High-End Euro Style Cabinetry with ¾" plywood boxes, soft-close drawers, lazy susan, spice rack, and garbage pullout
- •Custom floating shelves to match flooring
- •Lion's low-VOC 9" luxury vinyl plank flooring
- •Stratus Quartz Countertops
- •New WinPro U=0.28 double paned vinyl windows with auto-latches
- •New insulation to code in ceilings, walls, and floors