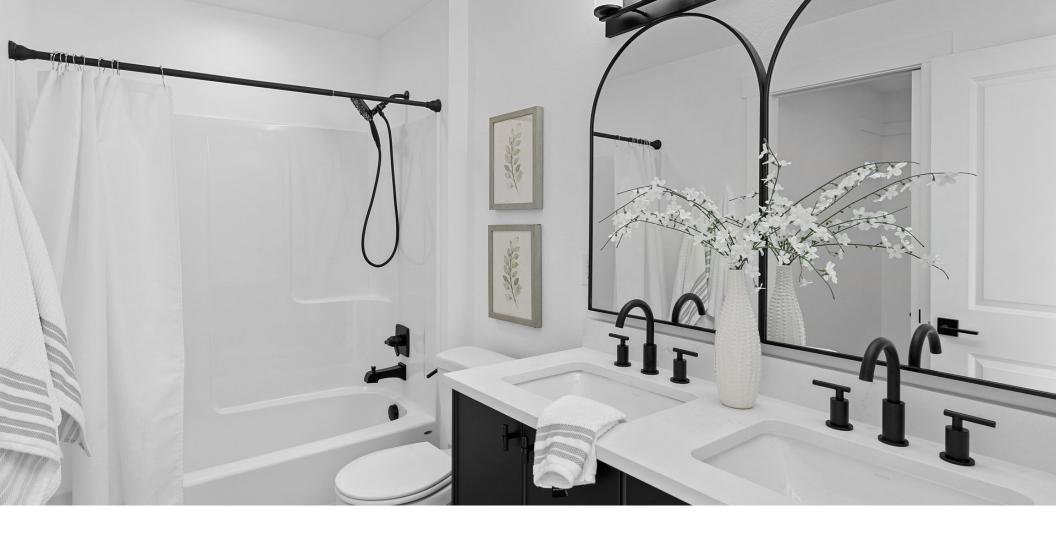

#### # 19

- •All new electrical including panel, wiring, outlets, switches, designer light fixtures and LED dimmers, and low-voltage landscape lighting.
- •All new plumbing including PEX water main, electric hot water heater, PEX supply lines, bath/shower surrounds, garbage disposal, and plumbing fixtures.
- •New Coleman 96% Efficient Gas-Furnace and Air Conditioner
- •All new stainless steel appliances including
  - Kitchenaid 600-CFM Hood Exhaust Fan
  - Kitchenaid Double-Oven Electric Range
  - Samsung 27 ft. French cu. Door Fridge/Freezer
  - LG WashTower Front Load Washer and Electric Dryer
  - LG 48 dBA Front Control Dishwasher
- •High-End Euro Style Cabinetry with ¾" plywood boxes, soft-close drawers, lazy susan, spice rack, and garbage pullout
- •Custom floating shelves to match flooring
- •Lion's low-VOC 9" luxury vinyl plank flooring
- •Stratus Quartz Countertops
- •New WinPro U=0.28 double paned vinyl windows with auto-latches
- •New insulation to code in ceilings, walls, and floors