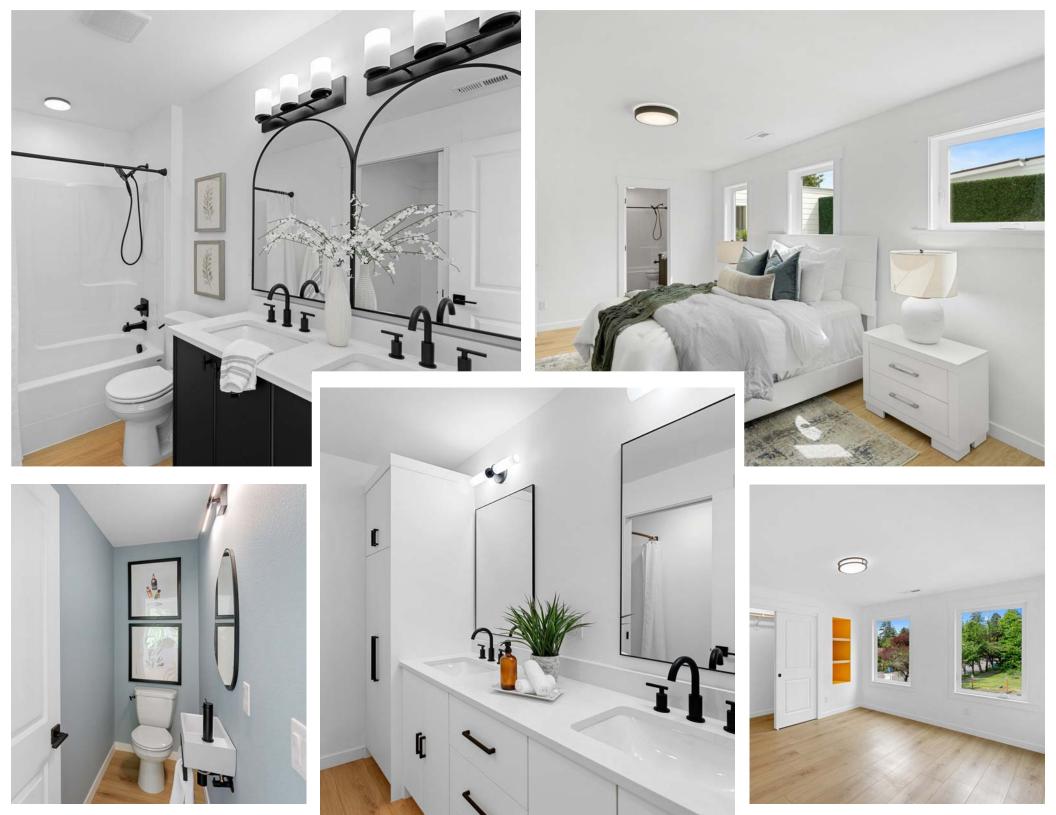

## IMPROVEMENT OVERVIEW

The Evergreen Grocery has been extensively rebuilt over the last 5 years both inside and out. The two loft-apartments were taken down to the studs and remodeled while the two flex-spaces have been teed up for the next owners dream buildout. Key infrastructure upgrades were also completed to future proof the building for it's next chapter.

#### # 19

- •All new electrical including panel, wiring, outlets, switches, designer light fixtures and LED dimmers, and low-voltage landscape lighting.
- •All new plumbing including PEX water main, electric hot water heater, PEX supply lines, bath/shower surrounds, garbage disposal, and plumbing fixtures.
- •New Coleman 96% Efficient Gas-Furnace and Air Conditioner
- •All new stainless steel appliances including
  - Kitchenaid 600-CFM Hood Exhaust Fan
  - Kitchenaid Double-Oven Electric Range
  - Samsung 27 ft. French cu. Door Fridge/Freezer
  - LG WashTower Front Load Washer and Electric Dryer
  - LG 48 dBA Front Control Dishwasher
- •High-End Euro Style Cabinetry with ¾" plywood boxes, soft-close drawers, lazy susan, spice rack, and garbage pullout
- •Custom floating shelves to match flooring
- •Lion's low-VOC 9" luxury vinyl plank flooring
- •Stratus Quartz Countertops
- •New WinPro U=0.28 double paned vinyl windows with auto-latches
- •New insulation to code in ceilings, walls, and floors