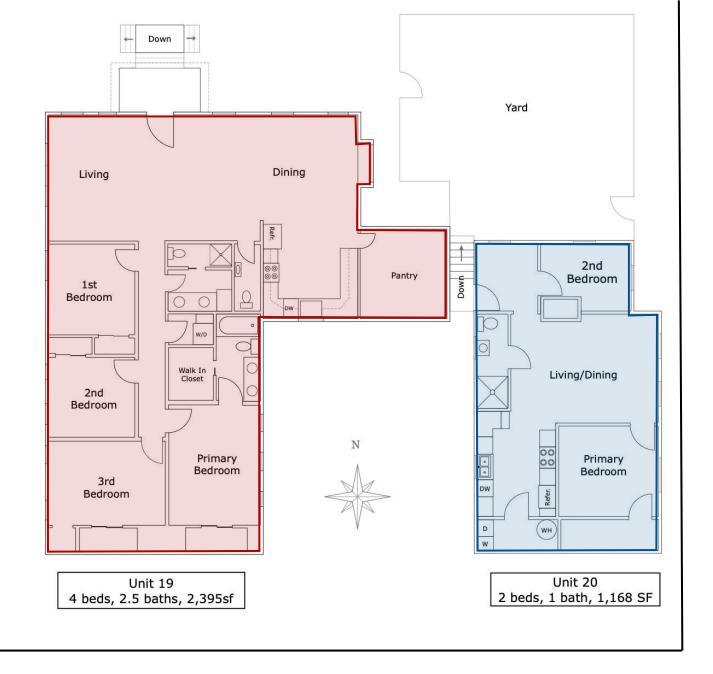

# **EXECUTIVE SUMMARY**

THE EVERGREEN GROCERY

CAMAS, WA

The Evergreen Grocery is a rare 6,500sf live/work opportunity in Camas, WA. Consisting of two residences totaling 3,500sf and two adjoining flex-spaces totaling 3,050sf, the property is perfectly configured for an owner-occupant or investor. The crown-jewel of the building is the spacious 2,400sf second-story primary-residence featuring 4 beds and 2 ½ baths. The remaining 3 spaces includes a 1,068sf ADU, a 1499sf flex-space with 4-bay doors and 20' tall ceilings, and a 1,551sf flex-space with 10' ceilings.

There are nine single-family-homes, six townhouses, and a commercial building containing two lofts apartment-homes and the two retail storefronts. The homes range from studios to four bedrooms and from 453sf to 2,397sf. All but one of the homes have their own private yards that can be fenced in and average 0.08 acres in size.