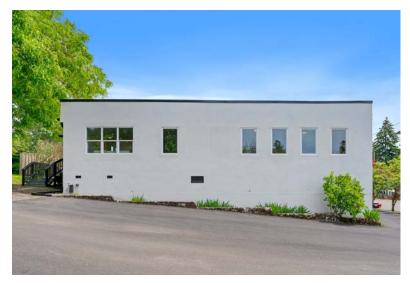

# **EXECUTIVE SUMMARY**

THE EVERGREEN GROCERY

CAMAS, WA

The Evergreen Grocery is a rare 6,500sf live/work opportunity in Camas, WA. Consisting of two residences totaling 3,500sf and two adjoining flex-spaces totaling 3,050sf, the property is perfectly configured for an owner-occupant or investor. The crown-jewel of the building is the spacious 2,400sf second-story primary-residence featuring 4 beds and 2 ½ baths. The remaining 3 spaces includes a 1,068sf ADU, a 1499sf flex-space with 4-bay doors and 20' tall ceilings, and a 1,551sf flex-space with 10' ceilings.

## IMPROVEMENT OVERVIEW

The Evergreen Grocery has been extensively rebuilt over the last 5 years both inside and out. The two loft-apartments were taken down to the studs and remodeled while the two flex-spaces have been teed up for the next owners dream buildout. Key infrastructure upgrades were also completed to future proof the building for it's next chapter.