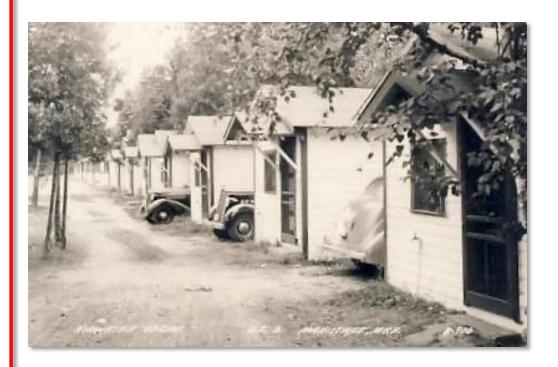

#### **EARLY YEARS**

Camas View was originally known as the Evergreen Auto Court. Auto courts, or motor courts, emerged in the 1920s with the rise of car travel, offering convenient lodging for road-weary travelers. Initially small cottages arranged around a parking area, they grew in popularity during the Great Depression and post-WWII era, providing affordable and accessible accommodations along highways like Route 66. By the 1950s, auto courts evolved into motels, offering enhanced amenities and standardized services. The 1960s saw their decline due to the Interstate Highway System and the rise of chain motels. Today, vintage auto courts are nostalgic relics, symbolizing the spirit of American road travel.

In addition to the cottages, the property also featured a commercial building known as the Evergreen Grocery Store which offered hot cooked meals, groceries, and other supplies. The owner and operator of the auto court lived in #19 with his family and ran the store out of the first floor. It was a one-stop shop for people traveling the scenic route through the Columbia River Gorge.