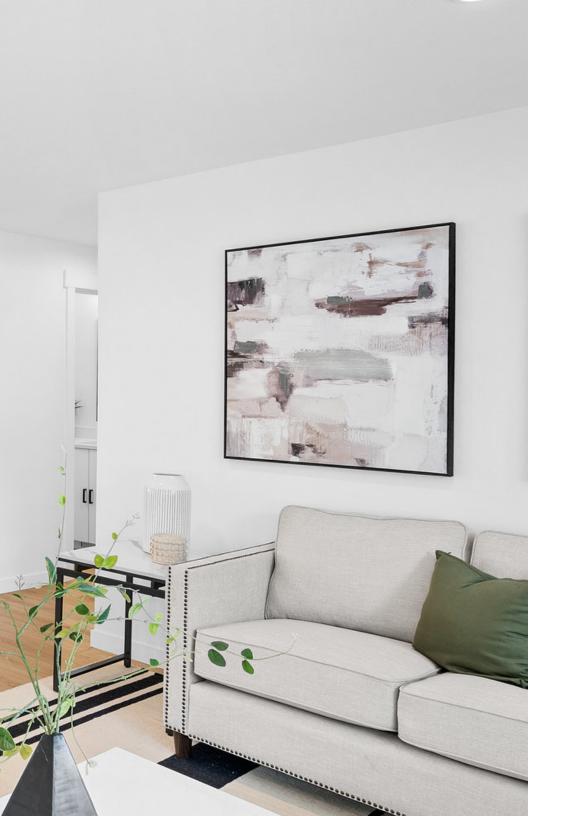

## IMPROVEMENT OVERVIEW

The Evergreen Grocery has been extensively rebuilt over the last 5 years both inside and out. The two loft-apartments were taken down to the studs and remodeled while the two flex-spaces have been teed up for the next owners dream buildout. Key infrastructure upgrades were also completed to future proof the building for it's next chapter.

#### # 19

- •All new electrical including panel, wiring, outlets, switches, designer light fixtures and LED dimmers, and low-voltage landscape lighting.
- •All new plumbing including PEX water main, electric hot water heater, PEX supply lines, bath/shower surrounds, garbage disposal, and plumbing fixtures.
- •New Coleman 96% Efficient Gas-Furnace and Air Conditioner
- •All new stainless steel appliances including
  - Kitchenaid 600-CFM Hood Exhaust Fan
  - Kitchenaid Double-Oven Electric Range
  - Samsung 27 ft. French cu. Door Fridge/Freezer
  - LG WashTower Front Load Washer and Electric Dryer
  - LG 48 dBA Front Control Dishwasher
- •High-End Euro Style Cabinetry with ¾" plywood boxes, soft-close drawers, lazy susan, spice rack, and garbage pullout
- •Custom floating shelves to match flooring
- •Lion's low-VOC 9" luxury vinyl plank flooring
- •Stratus Quartz Countertops
- •New WinPro U=0.28 double paned vinyl windows with auto-latches
- •New insulation to code in ceilings, walls, and floors