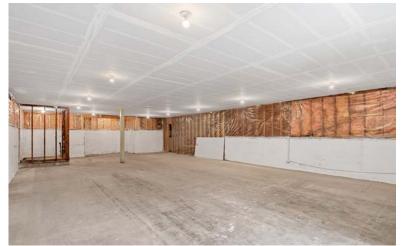

## IMPROVEMENT OVERVIEW

The Evergreen Grocery has been extensively rebuilt over the last 5 years both inside and out. The two loft-apartments were taken down to the studs and remodeled while the two flex-spaces have been teed up for the next owners dream buildout. Key infrastructure upgrades were also completed to future proof the building for it's next chapter.

#### # C1

- •New drywall on the ceiling
- •New light fixtures

#### # C2

- •Two new electrical panels
- •Interior primed and ready for paint
- •Framed 3 garage doors
- •Repaired existing window openings