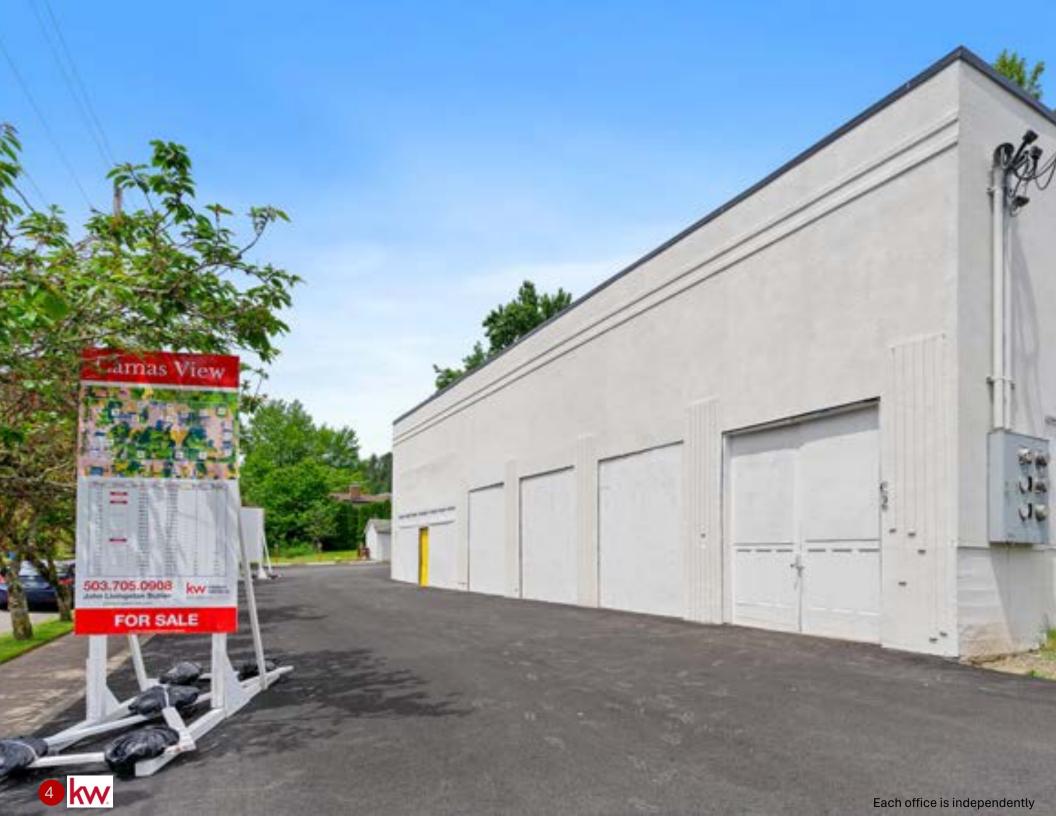

## IMPROVEMENT OVERVIEW

The Evergreen Grocery has been extensively rebuilt over the last 5 years both inside and out. The two loft-apartments were taken down to the studs and remodeled while the two flex-spaces have been teed up for the next owners dream buildout. Key infrastructure upgrades were also completed to future proof the building for it's next chapter.

#### Exterior

- •New stucco siding on the North face, resurfaced stucco siding on the South, West and East faces. New Hardiplank on the interior courtyard.
- •New TPO roof above #19 and C1, new black metal coping around entire perimeter of the building
- •New black-aluminum 5" K-style gutters around entire building and integrated downspouts

#### # C2

- •Two new electrical panels
- •Interior primed and ready for paint
- •Framed 3 garage doors
- •Repaired existing window openings