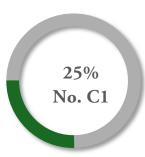

#### **UNIT MIX**

| No.            | Size  | \$/SF  | Rent     | Annual    |
|----------------|-------|--------|----------|-----------|
| 19             | 2,395 | \$1,46 | \$3,500  | \$42,000  |
| 20             | 1,068 | \$1.50 | \$1,600  | \$19,200  |
| C1             | 1,551 | \$1.66 | \$2,585  | \$31,020  |
| C2             | 1,499 | \$1.66 | \$2,498  | \$29,980  |
| TOTAL/AVERAGES | 6,515 | \$1.56 | \$10,183 | \$122,200 |

#### % OF ANNUAL RENT