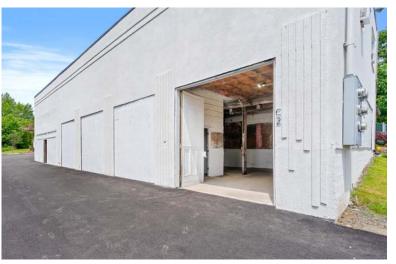

## IMPROVEMENT OVERVIEW

The Evergreen Grocery has been extensively rebuilt over the last 5 years both inside and out. The two loft-apartments were taken down to the studs and remodeled while the two flex-spaces have been teed up for the next owners dream buildout. Key infrastructure upgrades were also completed to future proof the building for it's next chapter.

#### # C2

- •Two new electrical panels
- •Interior primed and ready for paint
- •Framed 3 garage doors
- •Repaired existing window openings