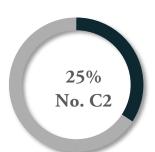

#### **UNIT MIX**

| No.            | Size  | \$/SF  | Rent     | Annual    |
|----------------|-------|--------|----------|-----------|
| 19             | 2,395 | \$1,46 | \$3,500  | \$42,000  |
| 20             | 1,068 | \$1.50 | \$1,600  | \$19,200  |
| C1             | 1,551 | \$1.66 | \$2,585  | \$31,020  |
| C2             | 1,499 | \$1.66 | \$2,498  | \$29,980  |
| TOTAL/AVERAGES | 6,515 | \$1.56 | \$10,183 | \$122,200 |

#### % OF ANNUAL RENT