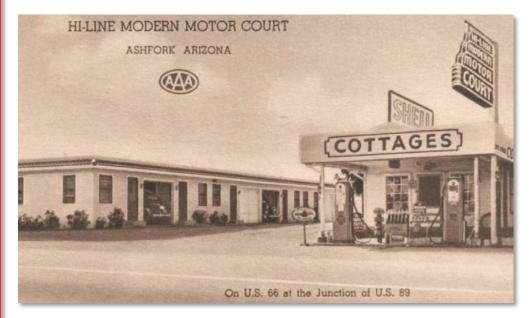

#### **EARLY YEARS**

Camas View was originally known as the Evergreen Auto Court. Auto courts, or motor courts, emerged in the 1920s with the rise of car travel, offering convenient lodging for road-weary travelers. Initially small cottages arranged around a parking area, they grew in popularity during the Great Depression and post-WWII era, providing affordable and accessible accommodations along highways like Route 66. By the 1950s, auto courts evolved into motels, offering enhanced amenities and standardized services. The 1960s saw their decline due to the Interstate Highway System and the rise of chain motels. Today, vintage auto courts are nostalgic relics, symbolizing the spirit of American road travel.

In addition to the cottages, the property also featured a commercial building known as the Evergreen Grocery Store which offered hot cooked meals, groceries, and other supplies. The owner and operator of the auto court lived in #19 with his family and ran the store out of the first floor. It was a one-stop shop for people traveling the scenic route through the Columbia River Gorge.