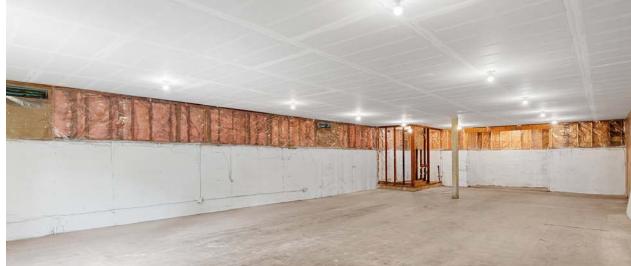

## IMPROVEMENT OVERVIEW

The Evergreen Grocery has been extensively rebuilt over the last 5 years both inside and out. The two loft-apartments were taken down to the studs and remodeled while the two flex-spaces have been teed up for the next owners dream buildout. Key infrastructure upgrades were also completed to future proof the building for it's next chapter.

#### # C1

- •New drywall on the ceiling
- •New light fixtures

#### # C2

- •Two new electrical panels
- •Interior primed and ready for paint
- •Framed 3 garage doors
- •Repaired existing window openings