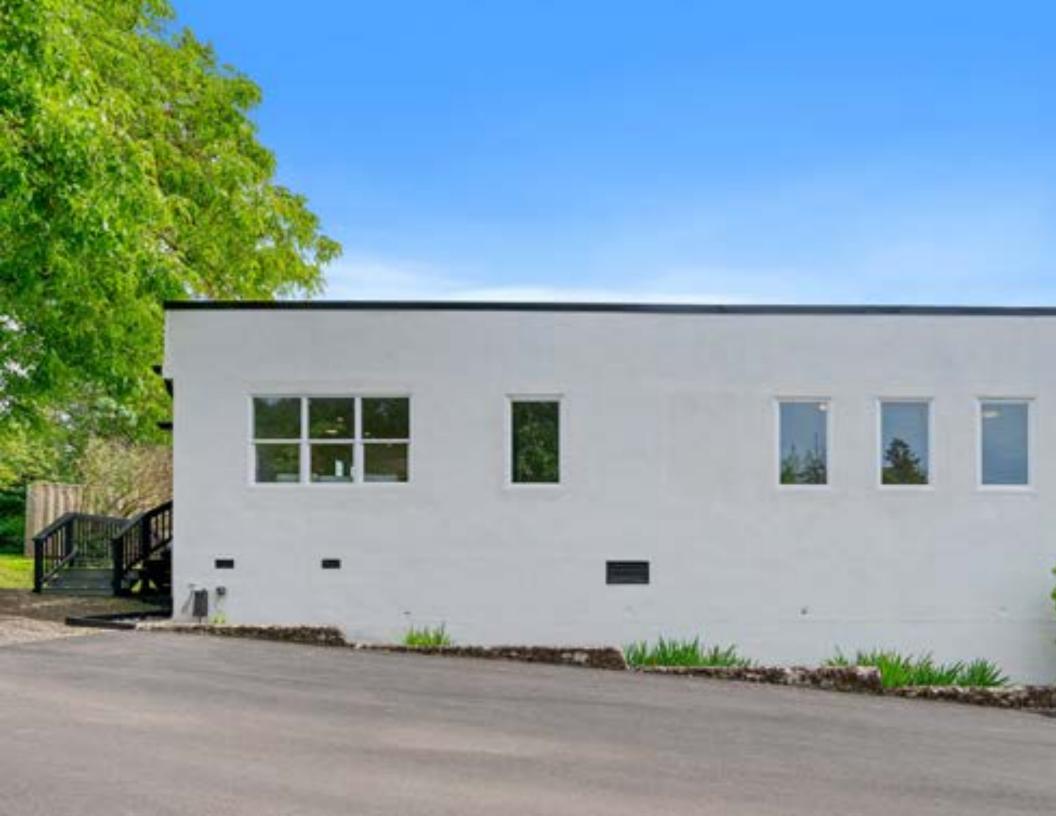

## IMPROVEMENT OVERVIEW

The Evergreen Grocery has been extensively rebuilt over the last 5 years both inside and out. The two loft-apartments were taken down to the studs and remodeled while the two flex-spaces have been teed up for the next owners dream buildout. Key infrastructure upgrades were also completed to future proof the building for it's next chapter.

#### Exterior

- •New stucco siding on the North face, resurfaced stucco siding on the South, West and East faces. New Hardiplank on the interior courtyard.
- •New TPO roof above #19 and C1, new black metal coping around entire perimeter of the building
- •New black-aluminum 5" K-style gutters around entire building and integrated downspouts