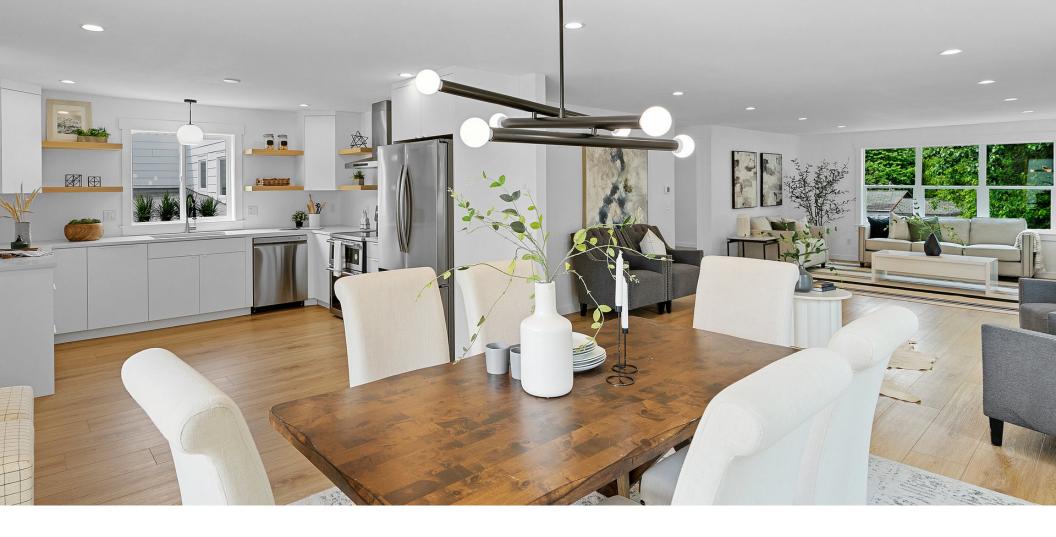

#### # 19

- •All new electrical including panel, wiring, outlets, switches, designer light fixtures and LED dimmers, and low-voltage landscape lighting.
- •All new plumbing including PEX water main, electric hot water heater, PEX supply lines, bath/shower surrounds, garbage disposal, and plumbing fixtures.
- •New Coleman 96% Efficient Gas-Furnace and Air Conditioner
- •All new stainless steel appliances including
  - Kitchenaid 600-CFM Hood Exhaust Fan
  - Kitchenaid Double-Oven Electric Range
  - Samsung 27 ft. French cu. Door Fridge/Freezer
  - LG WashTower Front Load Washer and Electric Dryer
  - LG 48 dBA Front Control Dishwasher
- •High-End Euro Style Cabinetry with ¾" plywood boxes, soft-close drawers, lazy susan, spice rack, and garbage pullout
- •Custom floating shelves to match flooring
- •Lion's low-VOC 9" luxury vinyl plank flooring
- •Stratus Quartz Countertops
- •New WinPro U=0.28 double paned vinyl windows with auto-latches
- •New insulation to code in ceilings, walls, and floors

## **VIRTUAL TOURS**

1. #19

2. Flex Space