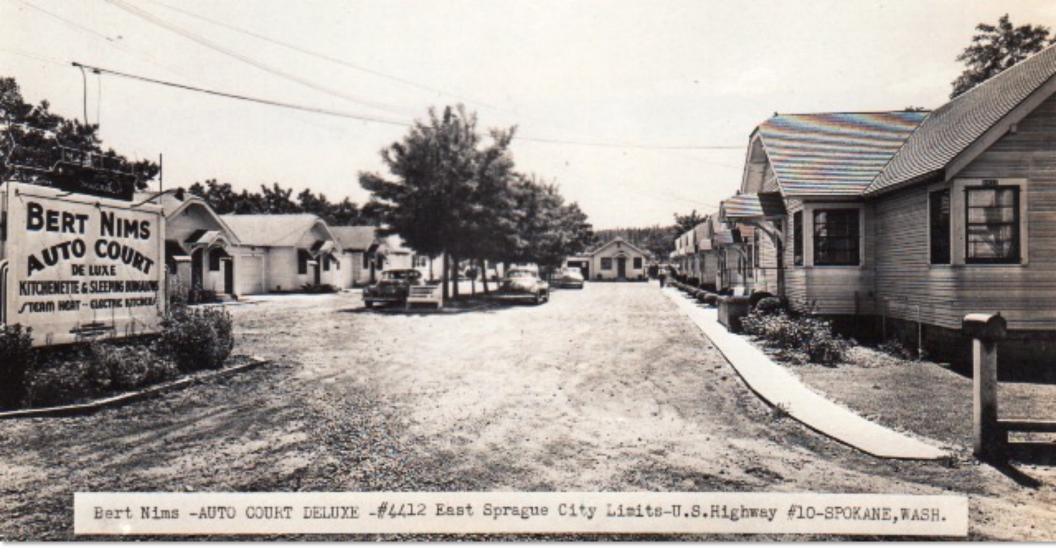

#### **EARLY YEARS**

Camas View was originally known as the Evergreen Auto Court. Auto courts, or motor courts, emerged in the 1920s with the rise of car travel, offering convenient lodging for road-weary travelers. Initially small cottages arranged around a parking area, they grew in popularity during the Great Depression and post-WWII era, providing affordable and accessible accommodations along highways like Route 66. By the 1950s, auto courts evolved into motels, offering enhanced amenities and standardized services. The 1960s saw their decline due to the Interstate Highway System and the rise of chain motels. Today, vintage auto courts are nostalgic relics, symbolizing the spirit of American road travel.

In addition to the cottages, the property also featured a commercial building known as the Evergreen Grocery Store which offered hot cooked meals, groceries, and other supplies. The owner and operator of the auto court lived in #19 with his family and ran the store out of the first floor. It was a one-stop shop for people traveling the scenic route through the Columbia River Gorge.