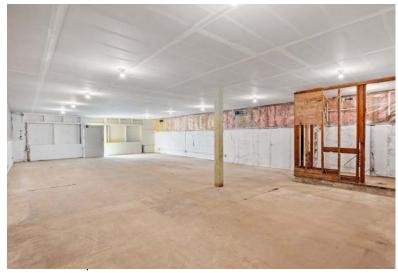

## IMPROVEMENT OVERVIEW

The Evergreen Grocery has been extensively rebuilt over the last 5 years both inside and out. The two loft-apartments were taken down to the studs and remodeled while the two flex-spaces have been teed up for the next owners dream buildout. Key infrastructure upgrades were also completed to future proof the building for it's next chapter.

#### # C1

- •New drywall on the ceiling
- •New light fixtures

#### # C2

- •Two new electrical panels
- •Interior primed and ready for paint
- •Framed 3 garage doors
- •Repaired existing window openings