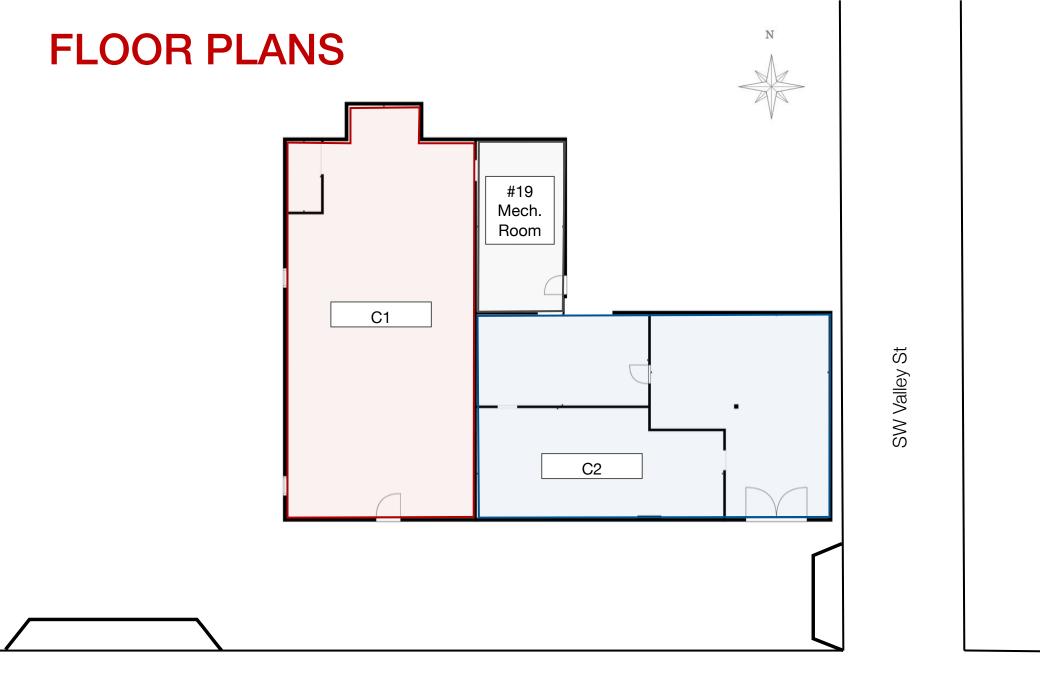

#### **UNIT MIX**

| No.            | Size  | \$/SF  | Rent     | Annual    |
|----------------|-------|--------|----------|-----------|
| 19             | 2,395 | \$1,46 | \$3,500  | \$42,000  |
| 20             | 1,068 | \$1.50 | \$1,600  | \$19,200  |
| C1             | 1,551 | \$1.66 | \$2,585  | \$31,020  |
| C2             | 1,499 | \$1.66 | \$2,498  | \$29,980  |
| TOTAL/AVERAGES | 6,515 | \$1.56 | \$10,183 | \$122,200 |

#### **OFFERING SUMMARY**

Tours and inquiries: Unit #19, C1 and C2 are currently vacant and available for tours. #20 is tenant occupied showings will be coordinated with interested parties after they tour the other 3 units