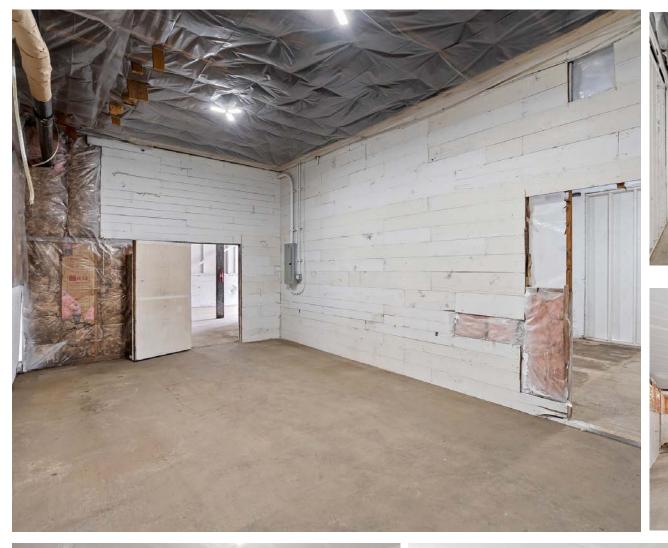

## IMPROVEMENT OVERVIEW

The Evergreen Grocery has been extensively rebuilt over the last 5 years both inside and out. The two loft-apartments were taken down to the studs and remodeled while the two flex-spaces have been teed up for the next owners dream buildout. Key infrastructure upgrades were also completed to future proof the building for it's next chapter.

#### # C1

- •New drywall on the ceiling
- •New light fixtures

#### # C2

- •Two new electrical panels
- •Interior primed and ready for paint
- •Framed 3 garage doors
- •Repaired existing window openings