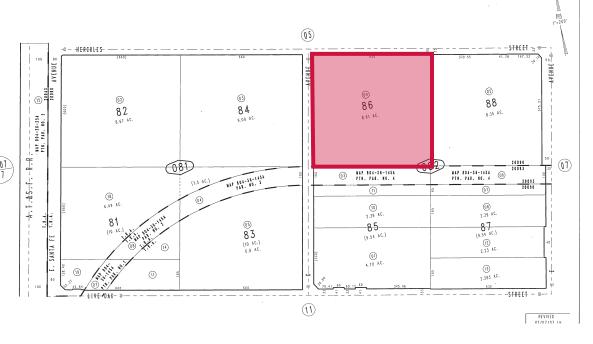

## **FOR LEASE** ±8.61 ACRE STORAGE YARD 9927 C Avenue, Hesperia CA 92345



### **PROPERTY HIGHLIGHTS**

- ±8.61 Acres
- ±5,500 SF Shop with 14'x12' Ground Level Doors
- ±3,000 SF House/Office
- ±20,200 SF of Canopies
- Fenced, Secured, and Partially Paved Yard
- Close Proximity to 15 Freeway
- Zoning: General Industrial (verify with city of Hesperia)





### TRENT KIMSEY

951.276.3649 // DRE#: 02066678 TKIMSEY@LEERIVERSIDE.COM

### **CRAIG YOCUM**

951.276.3625 // DRE#: 00942165 CYOCUM@LEERIVERSIDE.COM

### **ALEXEY ZABOLOTSKIKH**

951.276.3606 // DRE#: 01428540 ALEX@LEERIVERSIDE.COM







# **FOR LEASE** ±8.61 ACRE STORAGE YARD 9927 C Avenue, Hesperia CA 92345



## **PARCEL MAP**

**PERMITTED USES** 

**ZONING MAP** 

**SPECIFIC PLAN** 





### **TRENT KIMSEY**

951.276.3649 // DRE#: 02066678 TKIMSEY@LEERIVERSIDE.COM

### **CRAIG YOCUM**

951.276.3625 // DRE#: 00942165 CYOCUM@LEERIVERSIDE.COM

### **ALEXEY ZABOLOTSKIKH**

951.276.3606 // DRE#: 01428540 ALEX@LEERIVERSIDE.COM



FOLLOW US: 

BIG YARD BUILDING BROKERS 

BIG YARD BUILDINGS

BIG YARD BUILDINGS