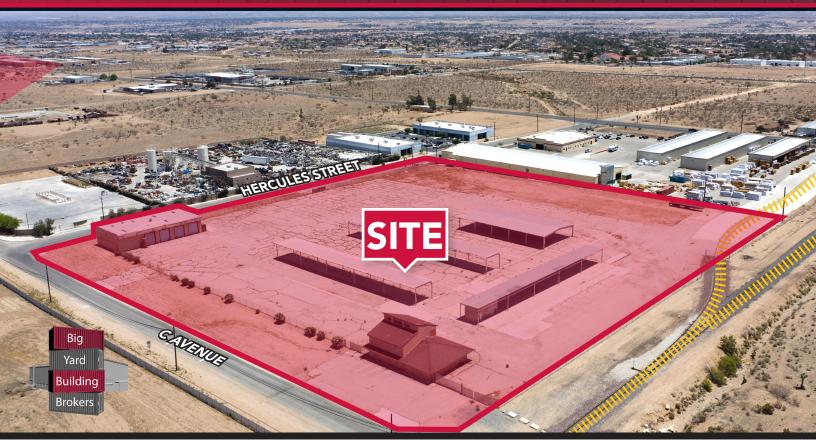

## **FOR LEASE** ±8.61 ACRE STORAGE YARD 9927 C Avenue, Hesperia CA 92345

### **PROPERTY HIGHLIGHTS**

- ±8.61 Acres
- ±5,500 SF Shop with 14'x12' Ground Level Doors
- ±3,000 SF House/Office
- ±20,200 SF of Canopies
- Fenced, Secured, and Partially Paved Yard
- Close Proximity to 15 Freeway
- Zoning: General Industrial (verify with city of Hesperia)