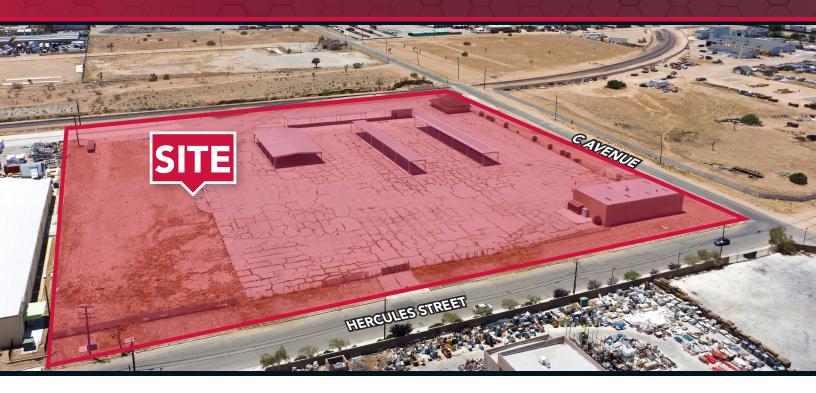

# **FOR LEASE** ±8.61 ACRE STORAGE YARD 9927 C Avenue, Hesperia CA 92345

### **PROPERTY HIGHLIGHTS**

- ±8.61 Acres
- ±5,500 SF Shop with 14'x12' Ground Level Doors
- ±3,000 SF House/Office
- ±20,200 SF of Canopies
- Fenced, Secured, and Partially Paved Yard
- Close Proximity to 15 Freeway
- Zoning: General Industrial (verify with city of Hesperia)