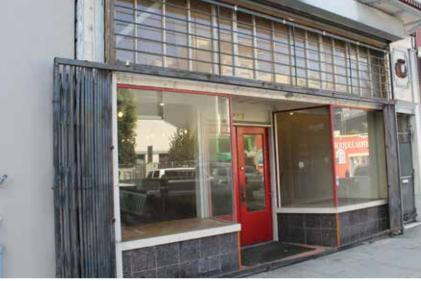

### Great Location in Polk Gulch

- Approximately 2,000 Square Feet, Ground Floor
- Approximately 1,000 Square Feet, Basement
- High Ceilings
- Wood Floors
- Open, Clear Span Layout

- Natural Light
- Prominent Store Front
- Close Proximity to Residential Development Projects
- Available Now