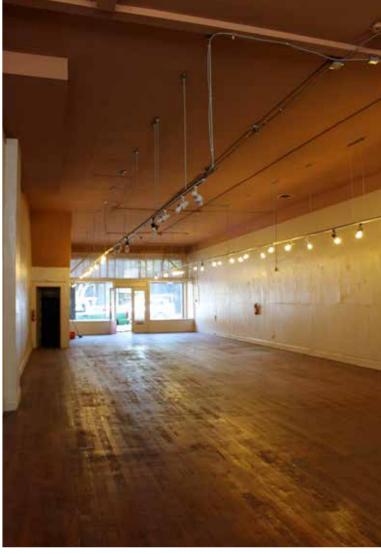

### Great Location in Polk Gulch

- Approximately 2,000 Square Feet, Ground Floor
- Approximately 1,000 Square Feet, Basement
- High Ceilings
- Wood Floors
- Open, Clear Span Layout

- Natural Light
- Prominent Store Front
- Close Proximity to Residential Development Projects
- Available Now