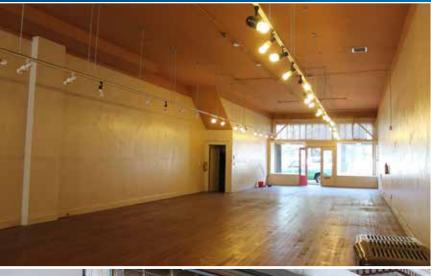

### Great Location in Polk Gulch

- Approximately 2,000 Square Feet, Ground Floor
- Approximately 1,000 Square Feet, Basement
- High Ceilings
- Wood Floors
- Open, Clear Span Layout

- Natural Light
- Prominent Store Front
- Close Proximity to Residential Development Projects
- Available Now