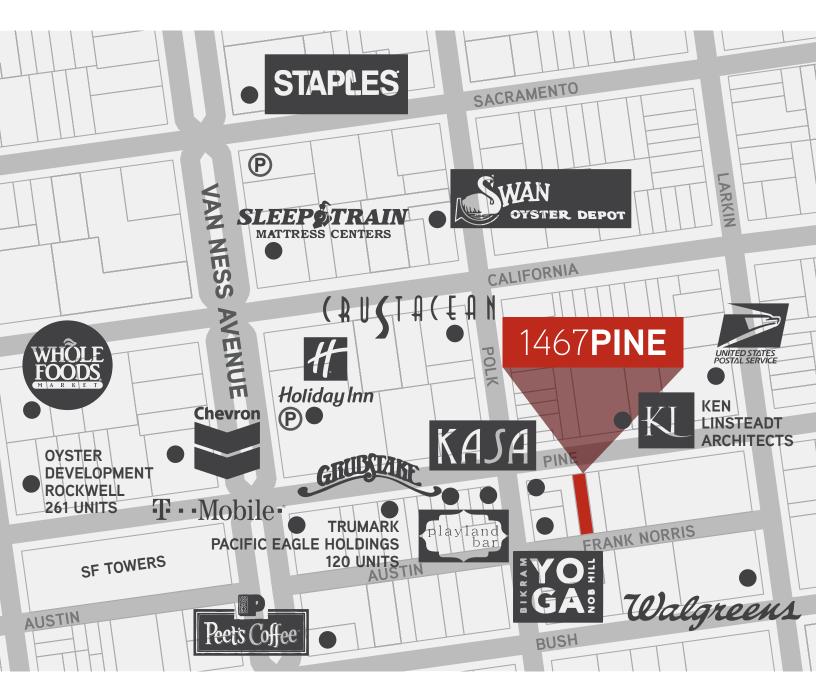

### Great Location in Polk Gulch

- Approximately 2,000 Square Feet, Ground Floor
- Approximately 1,000 Square Feet, Basement
- High Ceilings
- Wood Floors
- Open, Clear Span Layout

- Natural Light
- Prominent Store Front
- Close Proximity to Residential Development Projects
- Available Now