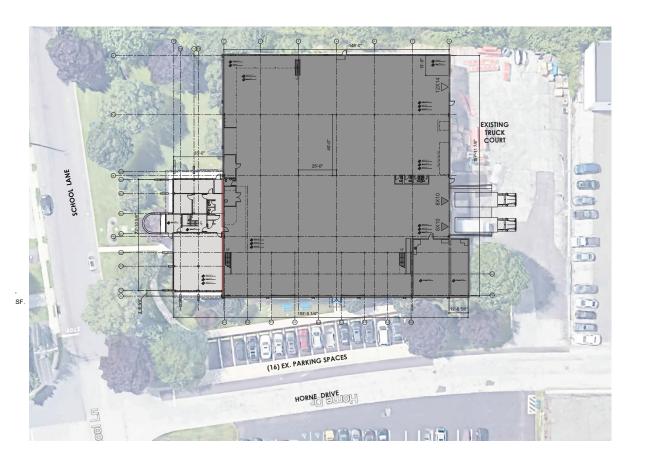

AVAILABLE

## 31,138 SF Industrial Building – Available for Occupancy

## OVERVIEW

## **Property Highlights**

- Office space: 5,842 square feet
- → Land area: 1.64 acres
- → Building dimensions: 151'4" x 161'4"
- Ceiling heights: 20'4"
- → Column spacing: 25' x 40'

- → Loading: 2 tailgates and 1 drive-in
- Electric: 400 amps, 240 volts, 3 phase, 4 wire
- Parking: 25 vehicle spaces
- → Location: I-95 Corridor with major highway and truck access
- → Alliance HP: Experienced, well capitalized ownership. Visit: www.alliancehp.com





**Exisiting 1st Floor Plan** 



Exisiting 2nd Floor Plan



## **Premier Location**