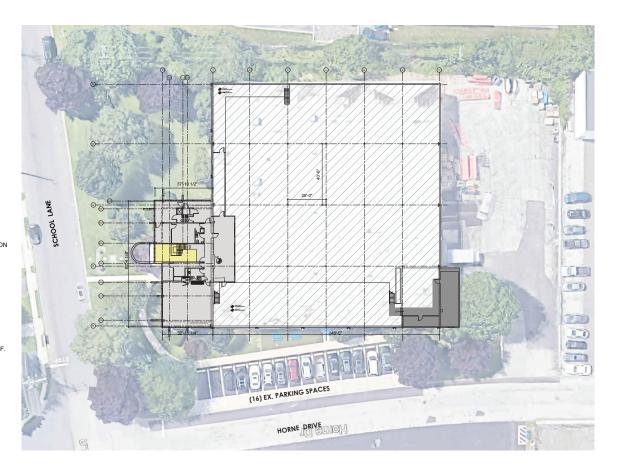

AVAILABLE

## 31,138 SF Industrial Building – Available for Occupancy

## OVERVIEW

## **Property Highlights**

- Office space: 5,842 square feet
- → Land area: 1.64 acres
- → Building dimensions: 151'4" x 161'4"
- Ceiling heights: 20'4"
- → Column spacing: 25' x 40'

- → Loading: 2 tailgates and 1 drive-in
- Electric: 400 amps, 240 volts, 3 phase, 4 wire
- Parking: 25 vehicle spaces
- → Location: I-95 Corridor with major highway and truck access
- → Alliance HP: Experienced, well capitalized ownership. Visit: www.alliancehp.com





**Exisiting 1st Floor Plan** 



Exisiting 2nd Floor Plan



## **Premier Location**