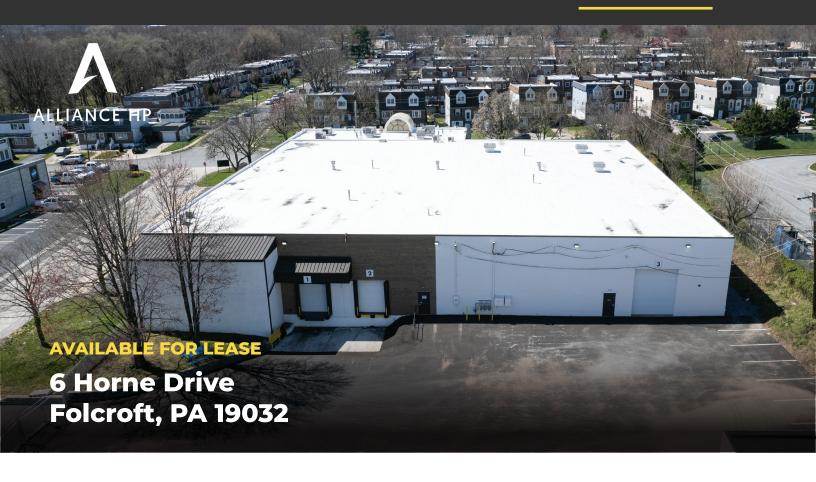

AVAILABLE

## 31,138 SF Industrial Building – Available for Occupancy

## OVERVIEW

## **Property Highlights**

- Office space: 5,842 square feet
- → Land area: 1.64 acres
- → Building dimensions: 151'4" x 161'4"
- Ceiling heights: 20'4"
- → Column spacing: 25' x 40'

- → Loading: 2 tailgates and 1 drive-in
- Electric: 400 amps, 240 volts, 3 phase, 4 wire
- Parking: 25 vehicle spaces
- → Location: I-95 Corridor with major highway and truck access
- → Alliance HP: Experienced, well capitalized ownership. Visit: www.alliancehp.com





**Exisiting 1st Floor Plan** 



Exisiting 2nd Floor Plan



## **Premier Location**