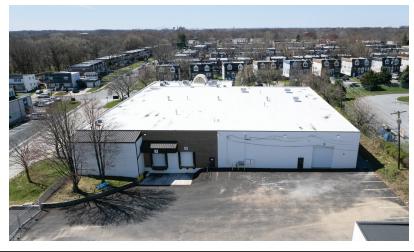

## 31,138 SF Industrial Building – Available for Occupancy

## OVERVIEW

## **Property Highlights**

- Office space: 5,842 square feet
- → Land area: 1.64 acres
- → Building dimensions: 151'4" x 161'4"
- Ceiling heights: 20'4"
- → Column spacing: 25' x 40'

- → Loading: 2 tailgates and 1 drive-in
- Electric: 400 amps, 240 volts, 3 phase, 4 wire
- Parking: 25 vehicle spaces
- → Location: I-95 Corridor with major highway and truck access
- → Alliance HP: Experienced, well capitalized ownership. Visit: www.alliancehp.com