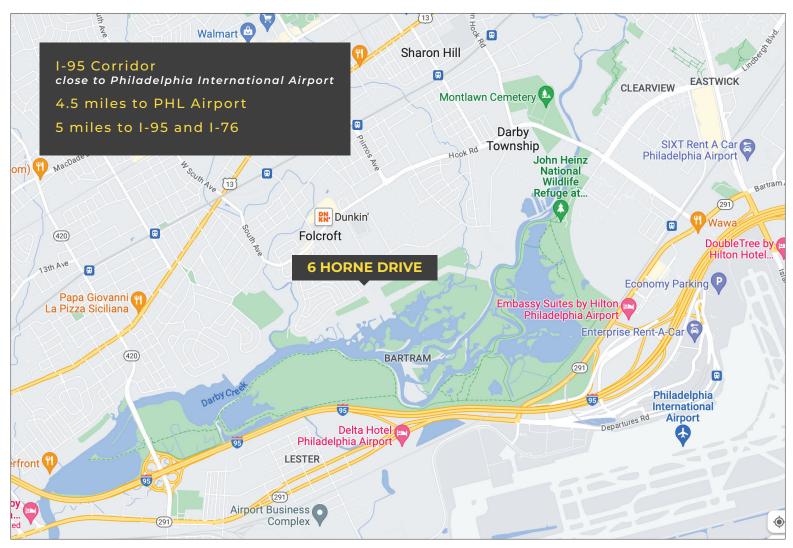

AVAILABLE

## 31,138 SF Industrial Building – Available for Occupancy

## OVERVIEW

## **Property Highlights**

- Office space: 5,842 square feet
- → Land area: 1.64 acres
- → Building dimensions: 151'4" x 161'4"
- Ceiling heights: 20'4"
- → Column spacing: 25' x 40'

- → Loading: 2 tailgates and 1 drive-in
- Electric: 400 amps, 240 volts, 3 phase, 4 wire
- Parking: 25 vehicle spaces
- → Location: I-95 Corridor with major highway and truck access
- → Alliance HP: Experienced, well capitalized ownership. Visit: www.alliancehp.com





**Exisiting 1st Floor Plan** 



Exisiting 2nd Floor Plan



## **Premier Location**