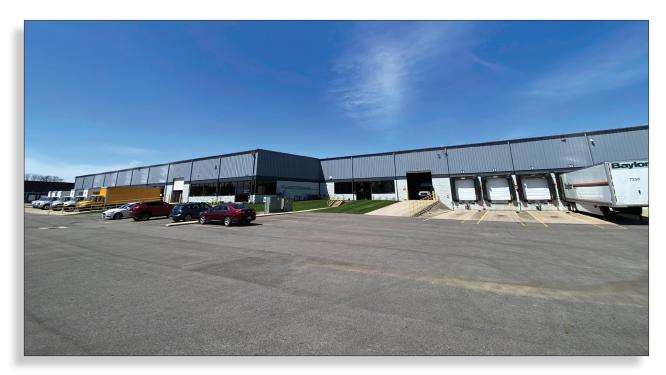

# 1715 Georgesville Road

Columbus, OH 43228

### WAREHOUSE FOR SUBLEASE

#### **Property:**

- $\pm 10,000$ -20,000 Sq. Ft. warehouse for sublease
- 50' x 50' column spacing
- 20'-25' clear height
- · Wet sprinkler
- Access to docks and 12'x14' drive-in doors
- 1-2 year sublease term