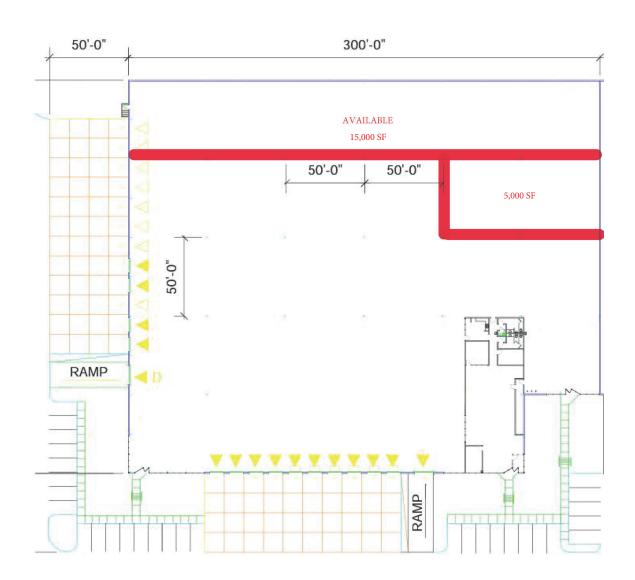

#### **Property:**

- $\pm 10,000$ -20,000 Sq. Ft. warehouse for sublease
- 50' x 50' column spacing
- 20'-25' clear height
- · Wet sprinkler
- Access to docks and 12'x14' drive-in doors
- 1-2 year sublease term

### **Property Specifications:**

- ±112,600 Sq. Ft. office/warehouse building
- ±10,000-20,000 Sq. Ft. warehouse for sublease
- Access to docks and 12'x14' drive-in doors
- 50' x 50' column spacing
- 20'-25' clear height
- Wet sprinkler
- 1-2 year sublease term

**SITE PLAN** 

Keith R. Joseph

T 614.799.2100 x202 C 614.352.3366 kjoseph@rjboll.com Jacob A. Boll

T 614.799.2100 x215 C 614.307.9933 jakeboll@rjboll.com Rj BOLL Realty, Ltd.

**MAPS** 