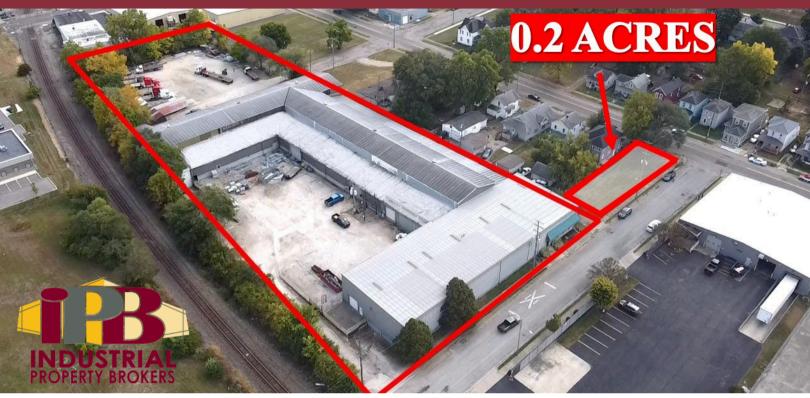

# INVESTMENT OPPORTUNITY! WAREHOUSE FACILITY

20 ZISCHLER STREET SPRINGFIELD, OHIO 45504

### **Property Highlights:**

Square Feet: 60,500 SF

Clear Height: 18' - 30'

Docks: 5

**Drive-In Doors:** 6

- Sale Price: \$1,950,000
- ✓ Well Below Market Lease Rates
- ✓ 10-Ton Crane
- Large Outside Storage
- 10-year Lease Just Signed

Floor Thickness: 6"

Outside Storage: Yes

Expandable Land: Yes

**Annual Taxes:** \$19,075.92

**Property Insurance: \$10,886** 

**Parcel Number:** 

3400600005324001

3400600005324002