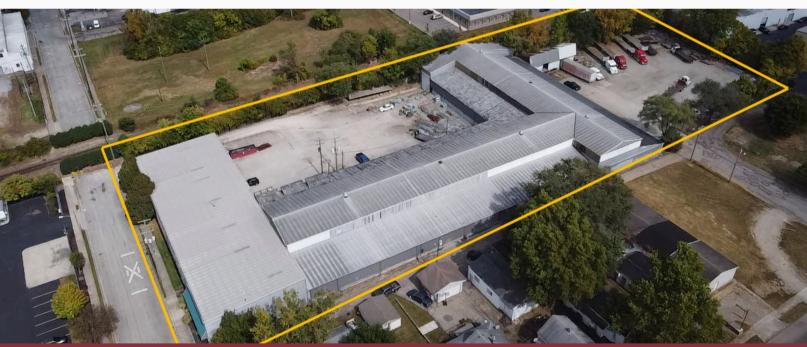

# INVESTMENT OPPORTUNITY! WAREHOUSE FACILITY

## 20 ZISCHLER STREET SPRINGFIELD, OHIO 45504

Square Footage: 60,500 SF

Warehouse SF: 58,000 SF

Office SF: 1,500 SF

Clear Height: 18' - 30'

Docks: Five

**Drive-In Doors:** Six

Bridge Cranes: Five

### **Property Highlights:**

Square Feet: 60,500 SF

Clear Height: 18' - 30'

Docks: 5

**Drive-In Doors:** 6

- Sale Price: \$1,950,000
- ✓ Well Below Market Lease Rates
- ✓ 10-Ton Crane
- Large Outside Storage
- 10-year Lease Just Signed