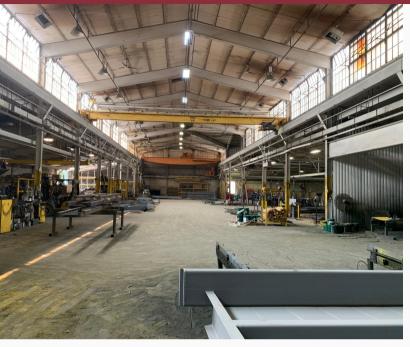

### **Property Highlights:**

Square Feet: 60,500 SF

Clear Height: 18' - 30'

Docks: 5

**Drive-In Doors:** 6

- Sale Price: \$1,950,000
- ✓ Well Below Market Lease Rates
- ✓ 10-Ton Crane
- Large Outside Storage
- 10-year Lease Just Signed

## 20 ZISCHLER STREET SPRINGFIELD, OHIO 45504

Square Footage: 60,500 SF

Warehouse SF: 58,000 SF

Office SF: 1,500 SF

Clear Height: 18' - 30'

Docks: Five

**Drive-In Doors:** Six

Bridge Cranes: Five

Year Built: 1940

Remodeled: 1995

Construction Type: Metal

Lighting: T-8

Zoning: I-2; Heavy

**Utilities:** City Water & Sewer

**HVAC Plant:** Infrared

Restrooms: Two