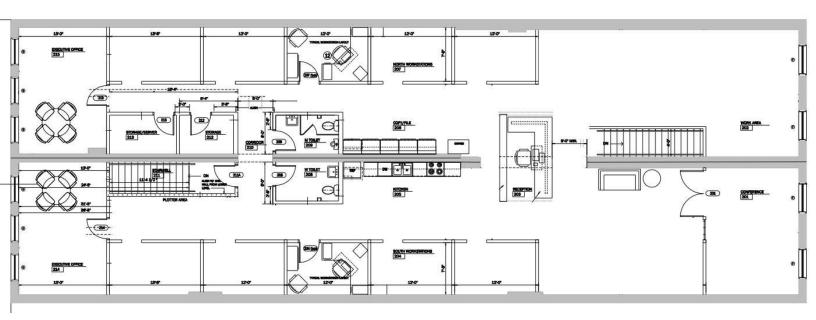

#### PROPERTY DESCRIPTION

Suite 201 at 35 Market Square, is a gorgeous 4,200 rentable square foot office space in a mixed use building in Knoxville, Tennessee situated in the Downtown submarket, one of Knoxville most thriving locations. Originally built out for an engineering firm this office was renovated for a sports agency as an incredible showplace. The Property's intrinsic value will continue to be secured by its irreplaceable historic location in the center of all Knoxville activity. Municipal Parking offers free nights and weekends mere steps from the building.