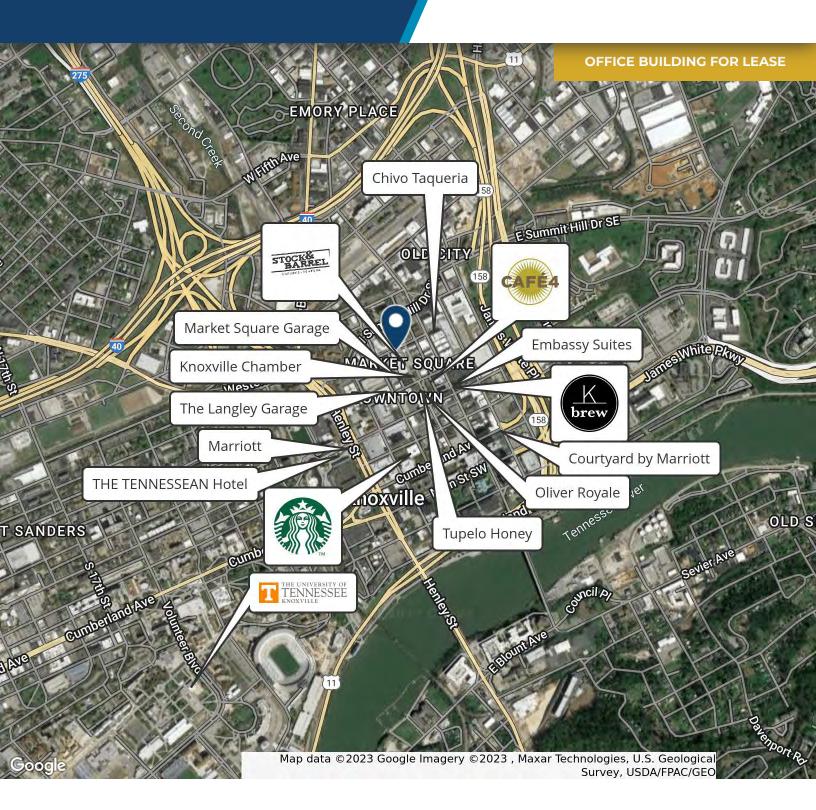

#### PROPERTY HIGHLIGHTS

- Market Square is considered "Knoxville's Living Room" prominently leading Downtown's revitalization with major private and public investment in the mid 2000's.
- Market Square is the top location for the hottest new restaurants in Knoxville's blossoming chef driven restaurant foodie culture.
- Farmer's Market, Ice Skating in Winter, Concerts and other public events draw thousands annually to the doorstep of 33-35 Market Square.
- Market Square Parking garage directly behind building with free parking nights and weekends.