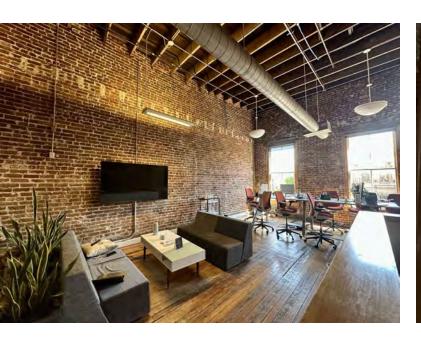

#### PROPERTY DESCRIPTION

Suite 201 at 35 Market Square, is a gorgeous 4,200 rentable square foot office space in a mixed use building in Knoxville, Tennessee situated in the Downtown submarket, one of Knoxville most thriving locations. Originally built out for an engineering firm this office was renovated for a sports agency as an incredible showplace. The Property's intrinsic value will continue to be secured by its irreplaceable historic location in the center of all Knoxville activity. Municipal Parking offers free nights and weekends mere steps from the building.