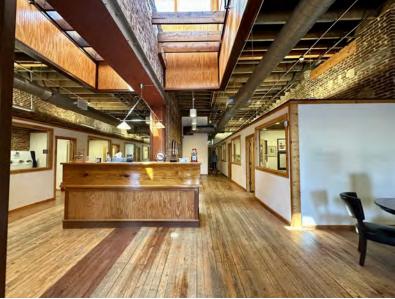

#### PROPERTY DESCRIPTION

Suite 201 at 35 Market Square, is a gorgeous 4,200 rentable square foot office space in a mixed use building in Knoxville, Tennessee situated in the Downtown submarket, one of Knoxville most thriving locations. Originally built out for an engineering firm this office was renovated for a sports agency as an incredible showplace. The Property's intrinsic value will continue to be secured by its irreplaceable historic location in the center of all Knoxville activity. Municipal Parking offers free nights and weekends mere steps from the building.