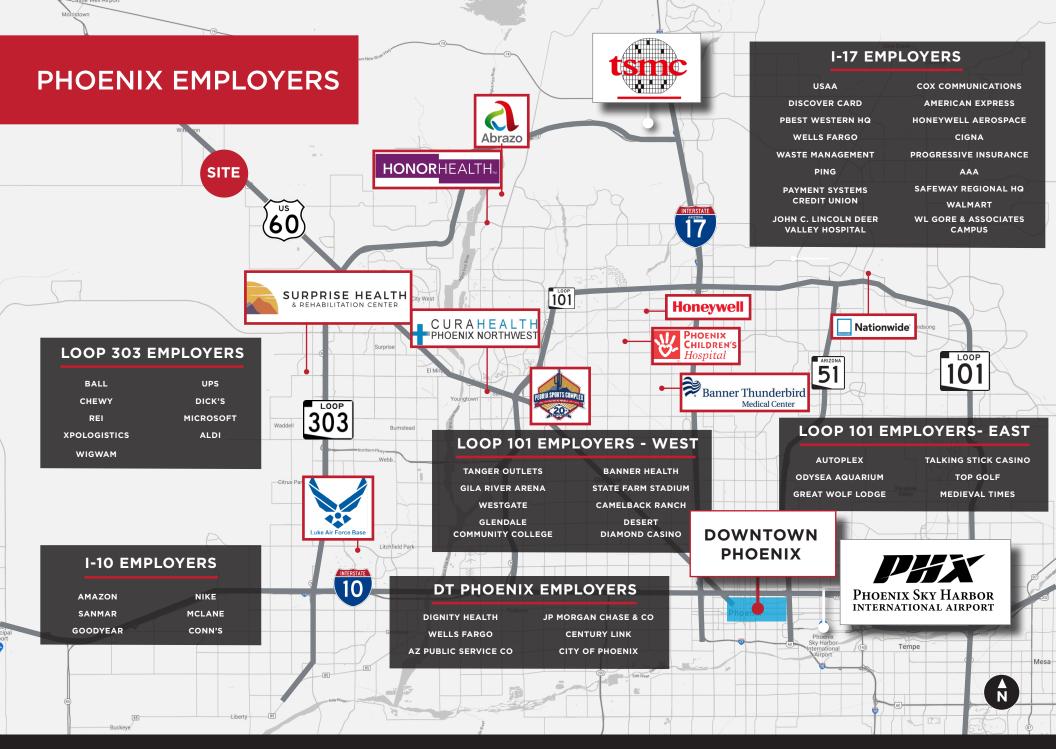

### SURPRISE CITY OVERVIEW

#### MULTIGENERATIONAL CITY, FULL OF SUPRISES

The residents and visitors of the City of Suprise enjoy the small-town feel with big-city amenities that only Suprise can offer. The suburban city is located in the northwest Phoenix Metropolitan area, just 45 minutes from Downtown Phoenix and the Sky Harbor International Airport. Suprise is home to the southwest's largest tennis and racquet complex and was voted 2018's #1 Spring Training Stadium in Arizona by USA Today.

#### ATTRACTIONS & ECONOMIC DEVELOPMENT

Suprise is bounded by the White Tank Mountain range, Sonoran Desert, and Lake Pleasant Regional Park. Outdoor enthusiasts have the ability to emerse themselves in various hikes, fishing, and camping all within a 20-minute drive. Additionally, the city offers world-renowned shopping, dining, concert and sports venues, theatres, etc. In 2022, Suprise was awarded two Golden Prosepctor Awards of Merit by the Arizona Association for Economic Development for their economic prosperity and continuous innovation. ristown Circle City Wittmann Surprise El Mirage Sun